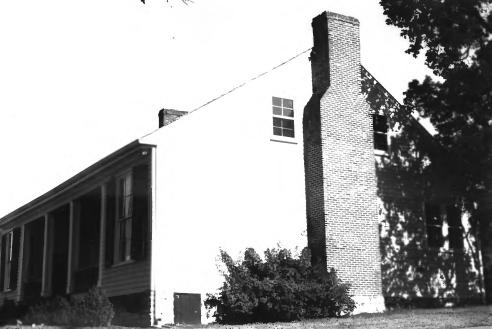

- George Pollard House(WM-170)- Wilson Pike Williamson County Multiple Resource Area Williamson County, TN
- Date: July, 1987
- Photo by: Thomason and Associates
- Neg: TN Historical Commission Nashville, TN
- View: Northeast, of south and west facades
- Photo #: 2 of **■**∥