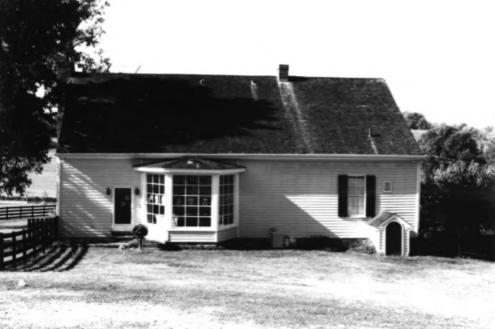

George Pollard House(WM-170)- Wilson Pike Williamson County Multiple Resource Area Williamson County, TN Date: July. 1987 Photo by: Thomason and Associates Neg: TN Historical Commission Nashville. TN View: West, of east facade

Photo #: 4 of **I**I

George Pollard House(WM-170), Wilson Pike Williamson County Multiple Resource Area Williamson County, TN Date: July, 1987 Photo by: Thomason and Associates Neg: TN Historical Commission Nashville, TN View: Southwest, of east facade