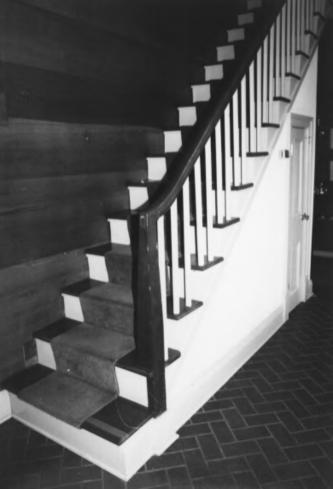

Photo #: 1000f 11

George Pollard House(WM-170), Wilson Pike Williamson County Multiple Resource Area Williamson County, TN Date: July, 1987 Photo by: Thomason and Associates Neg: TN Historical Commission Nashville, TN View: Interior, original Staircase

Photo #: 11 of 11