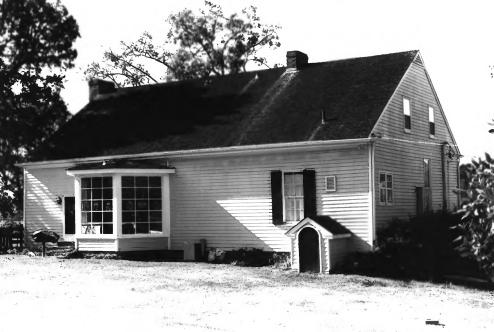

George Pollard House(WM-170)- Wilson Pike Williamson County Multiple Resource Area Williamson County, TN Date: July. 1987 Photo by: Thomason and Associates Neg: TN Historical Commission Nashville. TN View: West, of east facade

Photo #: 4 of **I**I

George Pollard House(WM-170), Wilson Pike Williamson County Multiple Resource Area Williamson County, TN Date: July, 1987 Photo by: Thomason and Associates Neg: TN Historical Commission Nashville, TN View: Southwest, of east facade