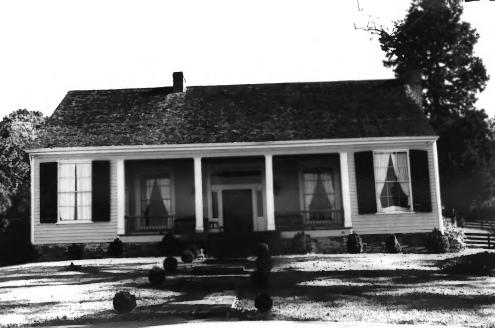

George Pollard House(WM-170), Wilson Pike Williamson County Multiple Resource Area Williamson County, TN Date: July. 1987 Photo by: Thomason and Associates Neg: TN Historical Commission Nashville, TN View: East, of west(main) facade Photo #: 1 of