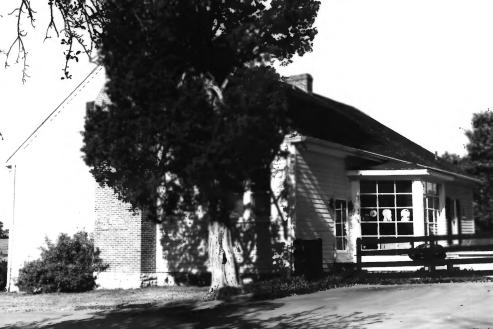

- George Pollard House(WM-170)- Wilson Pike Williamson County Multiple Resource Area Williamson County, TN Date: July, 1987 Photo by: Thomason and Associates Neg: TN Historical Commission Nashville, TN View: North, of south facade
- Photo#: 3 of