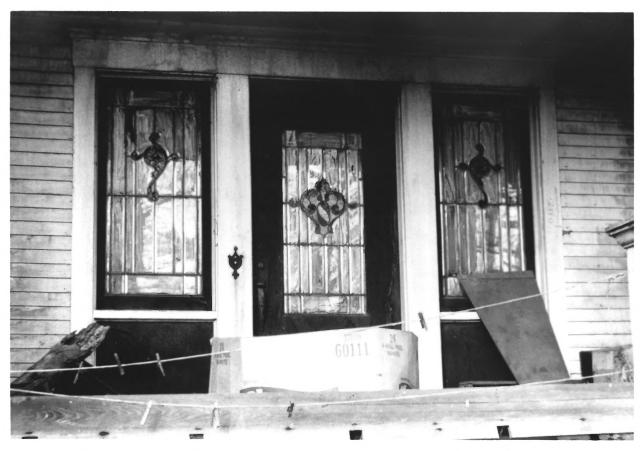

Erick Sanders Mansion Summer 1985

King County Ofc. of Historic Preservation

3 of 6

Rear (north) and west facades

Erick Sanders Mansion Kent, WA Summer 1985 King County Ofc. of Historic Preservation Detail of front door and sidelights (recently vandalized)