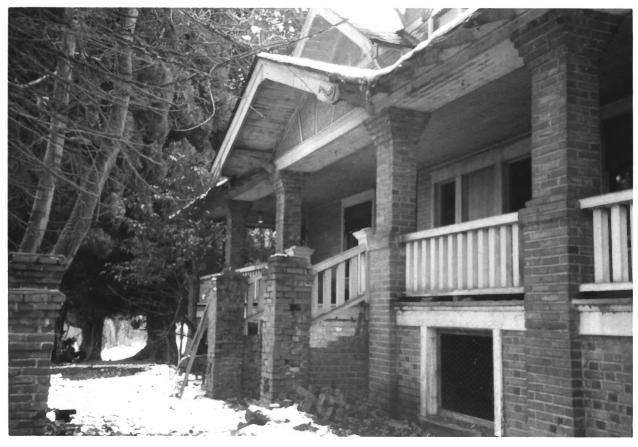

Erick Sanders Mansion Kent, WA Summer 1985 King County Ofc. of Historic Preservation

Front (south) facade

Erick Sanders Mansion Kent, WA Summer 1985 King County Ofc. of Historic Preservation East facade 2 of 6