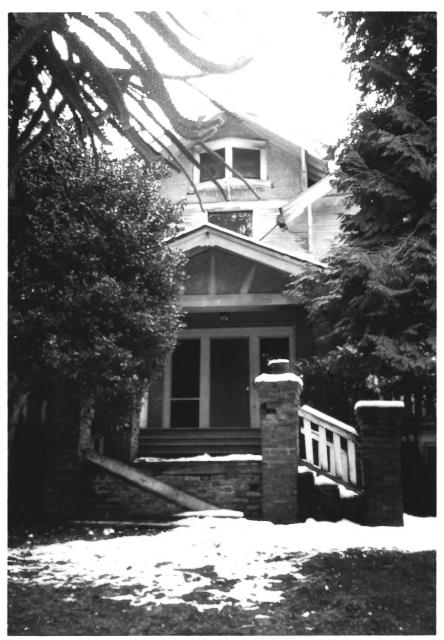

Erick Sanders Mansion Kent, WA Summer 1985 King County Ofc. of Historic Preservation

Front (south) facade

Erick Sanders Mansion Kent, WA Summer 1985 King County Ofc. of Historic Preservation East facade 2 of 6