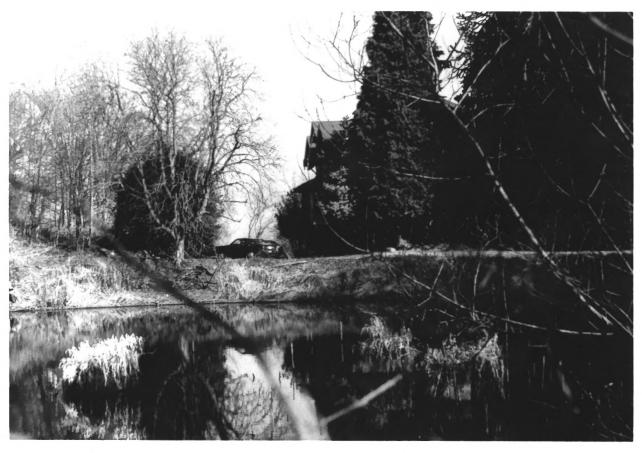

Erick Sanders Mansion Kent, WA Summer 1985 King County Ofc. of Historic Preservation

Front (south) facade



Erick Sanders Mansion Kent, WA Summer 1985 King County Ofc. of Historic Preservation East facade 2 of 6



Erick Sanders Mansion Summer 1985

King County Ofc. of Historic Preservation

3 of 6

Rear (north) and west facades



Erick Sanders Mansion Kent, WA Summer 1985 King County Ofc. of Historic Preservation Detail of front door and sidelights (recently vandalized)



Erick Sanders Mansion Kent, WA Summer 1985 King County Ofc. of Historic Preservation Interor detail of bathroom shower fixture

5 of 6



Erick Sanders Mansion Kent, WA

King County Ofc. of Historic Preservation

Summer 1985

6 of 6

View of millpo nd