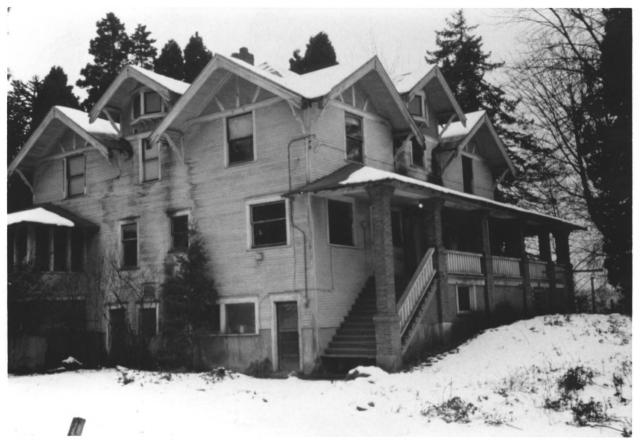

Erick Sanders Mansion Summer 1985

King County Ofc. of Historic Preservation

3 of 6

Rear (north) and west facades

Erick Sanders Mansion Kent, WA Summer 1985 King County Ofc. of Historic Preservation Detail of front door and sidelights (recently vandalized)