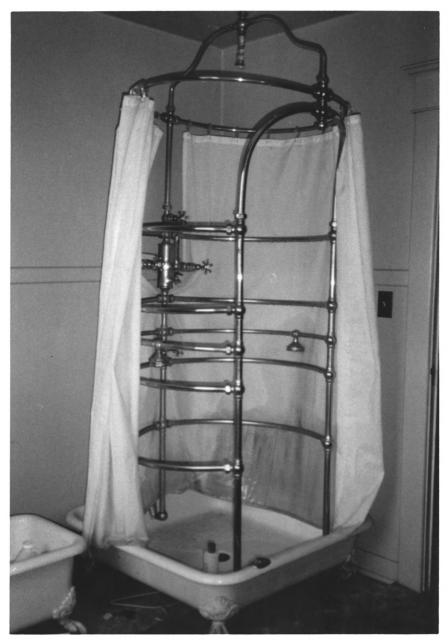

Erick Sanders Mansion Kent, WA Summer 1985 King County Ofc. of Historic Preservation Interor detail of bathroom shower fixture

5 of 6

Erick Sanders Mansion Kent, WA

King County Ofc. of Historic Preservation