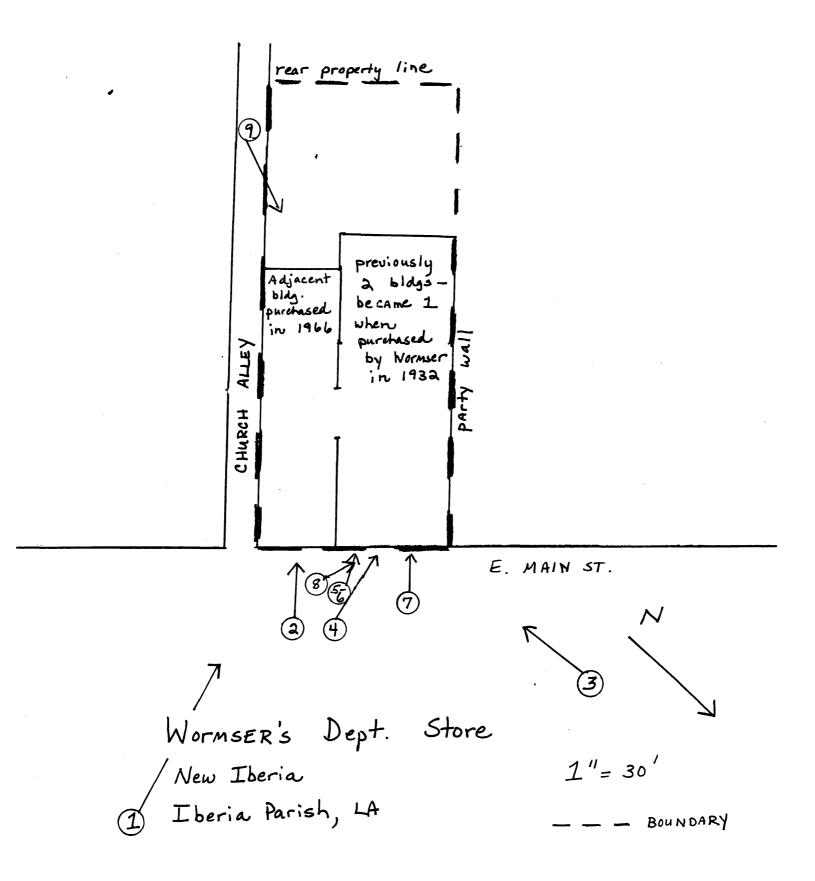

The Wormser's Department Store nomination includes two commercial buildings which are connected on the interior. Both buildings are single story and in the Modernistic taste. Located on Main Street in the New Iberia CBD, both facades are fairly well preserved from their 1930s remodeling.

The architectural development of the property is somewhat complicated. What is now Wormser's Department Store began as three separate party wall brick commercial buildings dating from the late nineteenth or early twentieth centuries. In 1932, Justin Wormser, the present proprietor's grandfather, purchased the two western-most buildings and removed the party wall between them to create a single commercial space for the store he opened in that year. Either at that time, or shortly thereafter, he rebuilt the facade in the Modernistic taste. In 1966, Wormser's Department Store purchased the adjacent (eastern-most) building and joined it with the existing commercial space via a 12-15 foot opening cut in the party wall. Sometime during the 1930s this building had also acquired its own Modernistic facade.