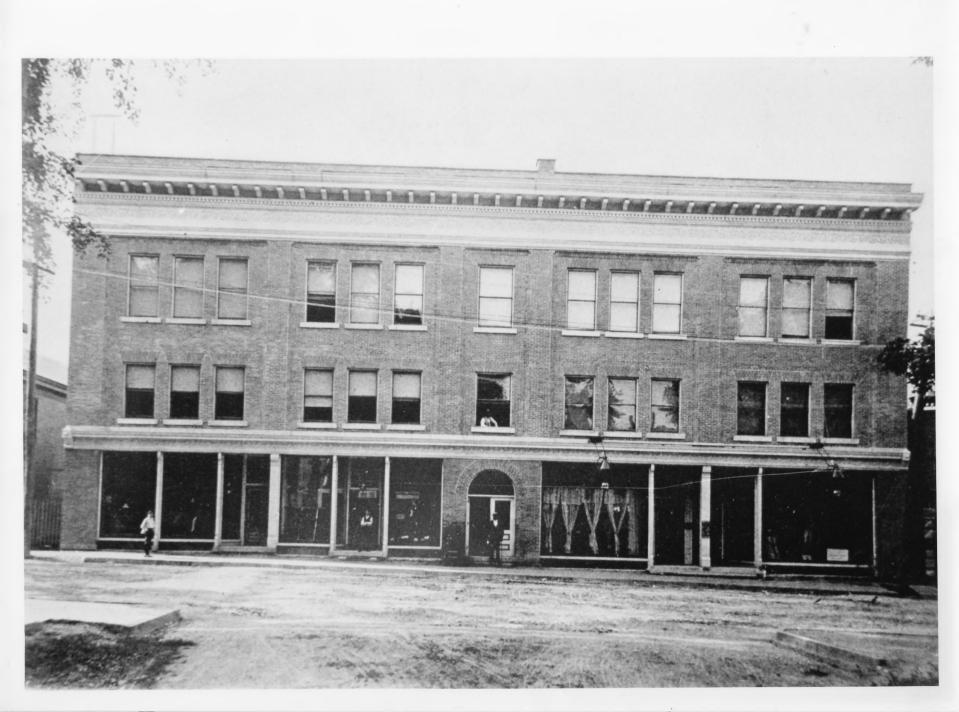

85 A 560

Ritchie Block
Bennington, Vermont
Credit: Hugh H. Henry
Date: December 1985
Negative filed at Vermont Division
for Historic Preservation
South elevation; view looking
north.
Photograph 4

Ritchie Block
Bennington, Vermont
Credit: Robinson, ed. Bennington
Souvenir. Bennington, Vt., 1904.
Date: c. 1904
Negative filed at Vermont Division
for Historic Preservation
North facade; view looking south.
Photograph 5