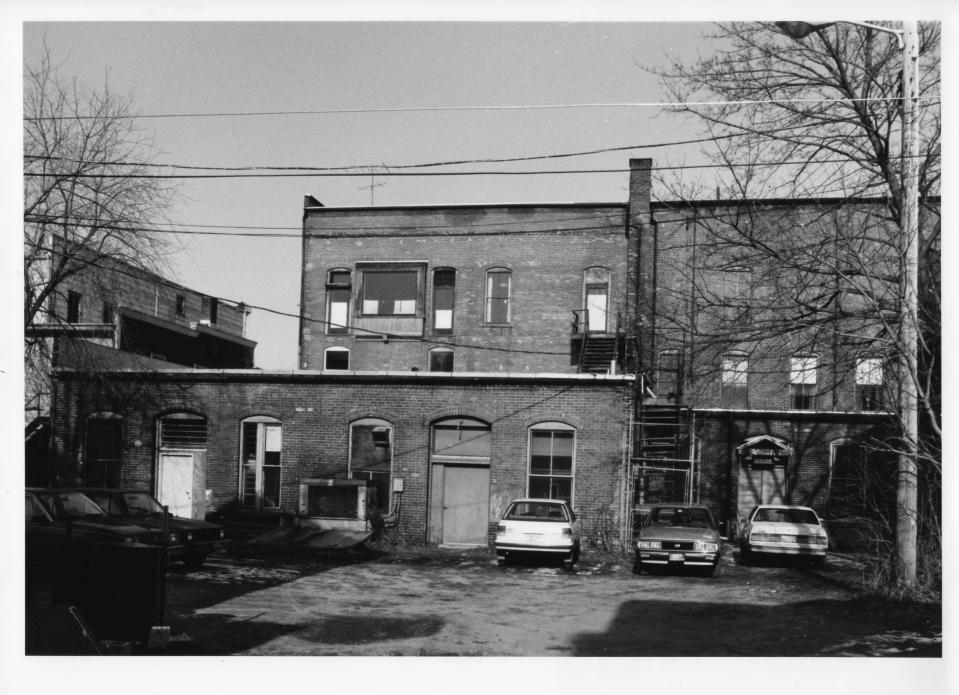

Ritchie Block
Bennington, Vermont
Credit: Hugh H. Henry
Date: December 1985
Negative filed at Vermont Division
for Historic Preservation
South and east elevations; view
Jooking northwest.
Photograph 3