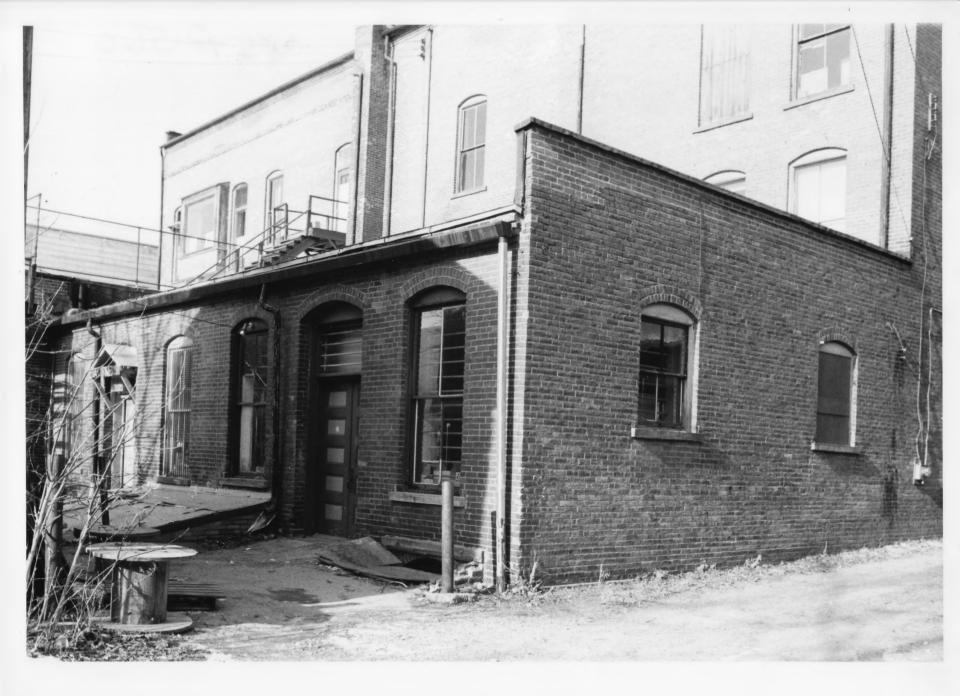

85 A 560

Ritchie Block
Bennington, Vermont
Credit: Hugh H. Henry
Date: December 1985
Negative filed at Vermont Division
for Historic Preservation
South elevation; view looking
north.
Photograph 4

Ritchie Block
Bennington, Vermont
Credit: Robinson, ed. Bennington
Souvenir. Bennington, Vt., 1904.
Date: c. 1904
Negative filed at Vermont Division
for Historic Preservation
North facade; view looking south.
Photograph 5