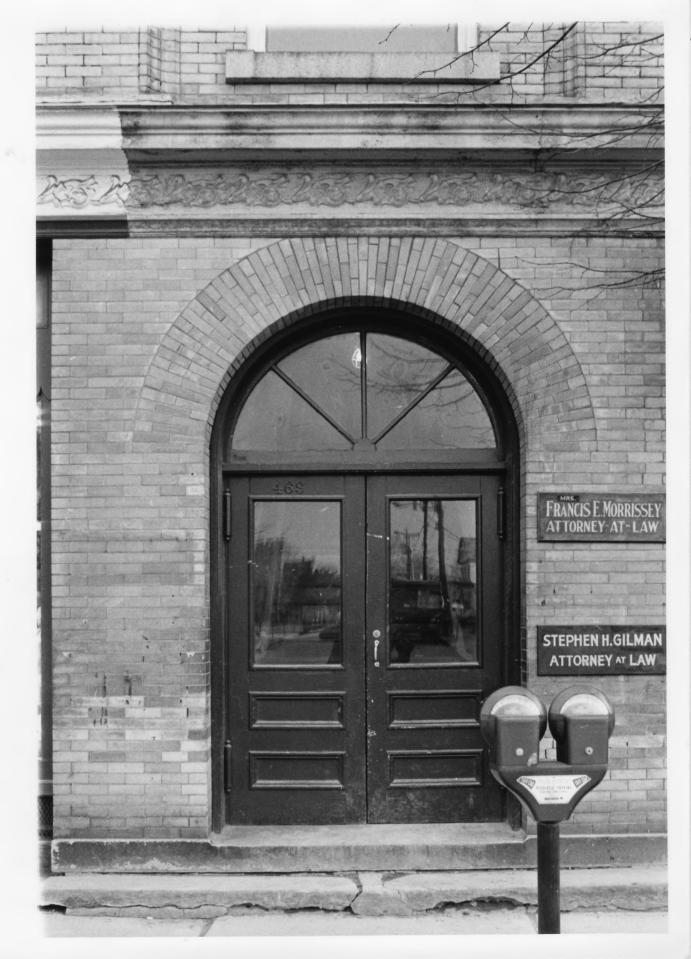

86-77-67

Ritchie Block
Bennington, Vermont
Credit: Hugh H. Henry
Date: March 1986
Negative filed at Vermont Division
for Historic Preservation
Main entrance on north facade;
view looking south.
Photograph 2