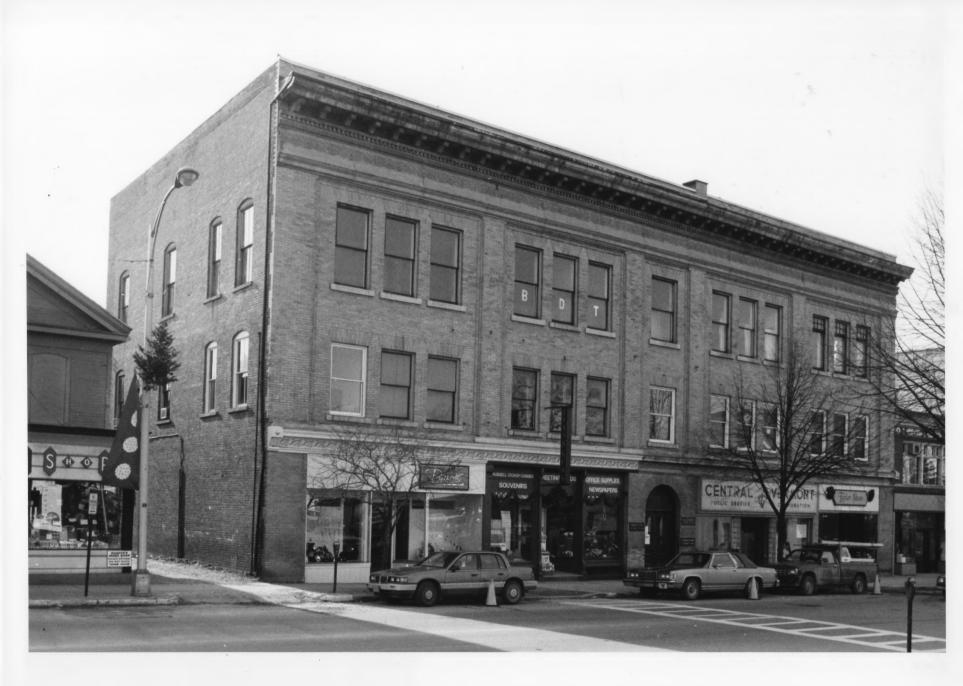

85750

Ritchie Block
Bennington, Vermont
Credit: Hugh H. Henry
Date: December 1985
Negative filed at Vermont Division
for Historic Preservation
East and north elevations; view
looking southwest.
Photograph 1