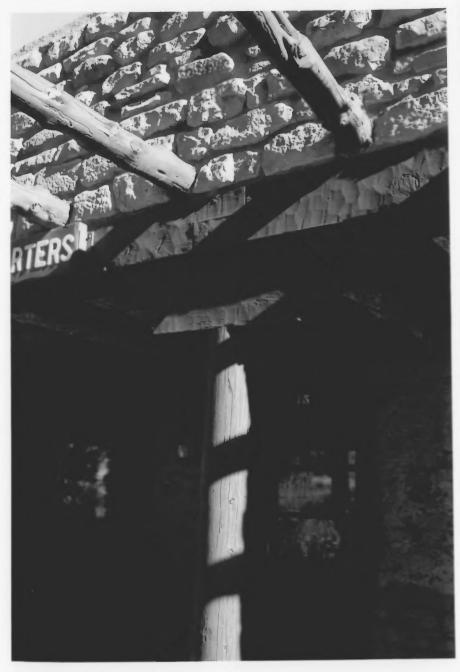

# /D Portal details, park headquarters building Mesa Verde Administrative District

NPS Photo by Laura Soullière Harrison 10/85

Mesa Verde National Park

```
Detail of adzed beams and corbels,
park headquarters building
Mesa Verde Administrative District
Mesa Verde National Park
NPS Photo by Laura Soullière Harrison
10/85
```