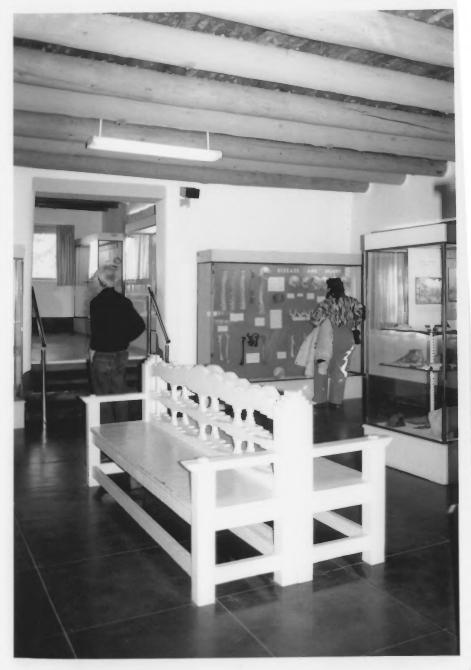

# Museum lobby with original bench Mesa Verde Administrative District Mesa Verde National Park

36

NPS Photo by Laura Soullière Harrison