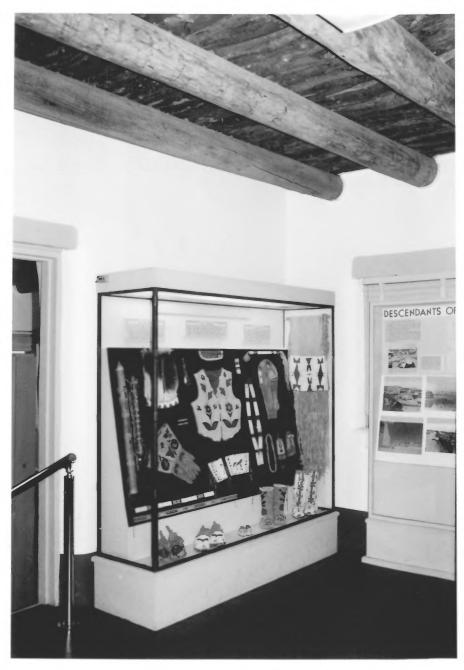

# Museum lobby with banco, tin chandelier, viga and latia ceiling, and handcrafted exhibit case

Mesa Verde Administrative District Mesa Verde National Park

NPS Photo by Laura Soullière Harrison