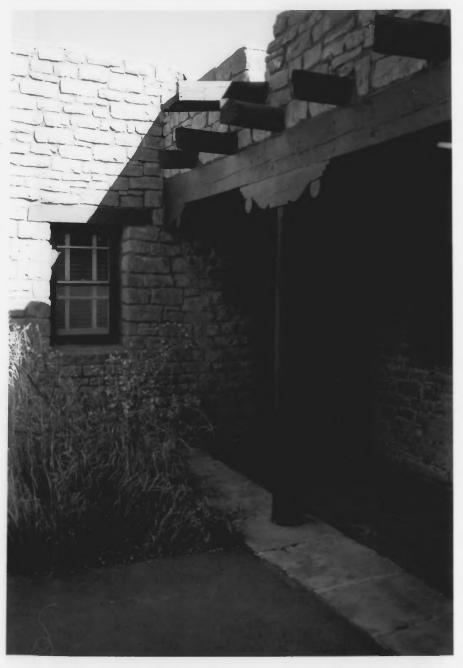

# /D Portal details, park headquarters building Mesa Verde Administrative District

NPS Photo by Laura Soullière Harrison 10/85

Mesa Verde National Park

```
Detail of adzed beams and corbels,
park headquarters building
Mesa Verde Administrative District
Mesa Verde National Park
NPS Photo by Laura Soullière Harrison
10/85
```