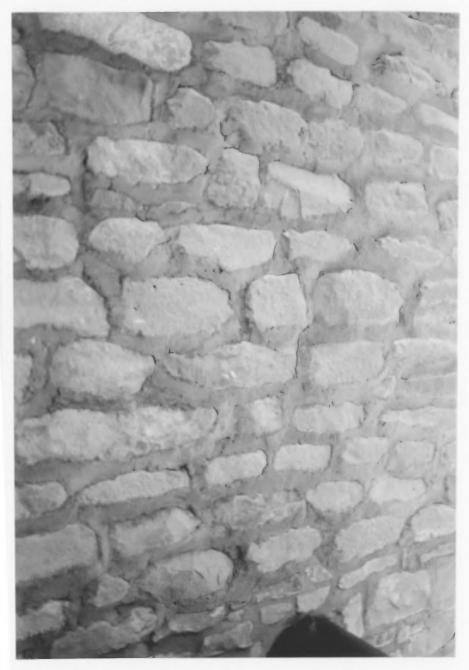

#### Detail of pecked stone used in building construction, community building (now ranger station) Mesa Verde Administrative District Mesa Verde National Park NPS photo by Laura Soullière Harrison

10/85