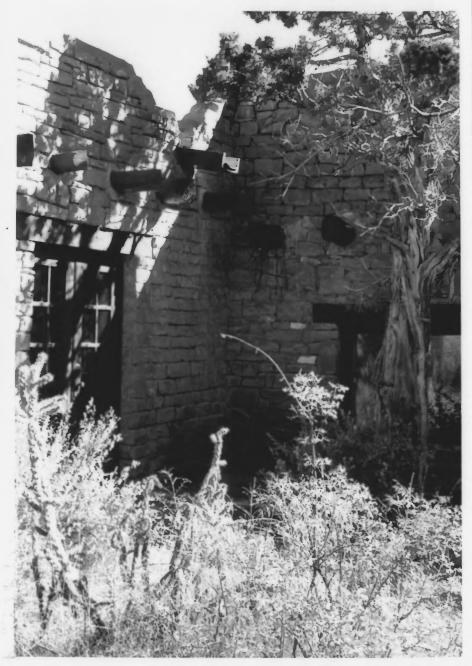

#### Detail of pecked stone used in building construction, community building (now ranger station) Mesa Verde Administrative District Mesa Verde National Park NPS photo by Laura Soullière Harrison

10/85

#### 52

Detail of coursed-rubble masonry

Mesa Verde Administrative District Mesa Verde National Park