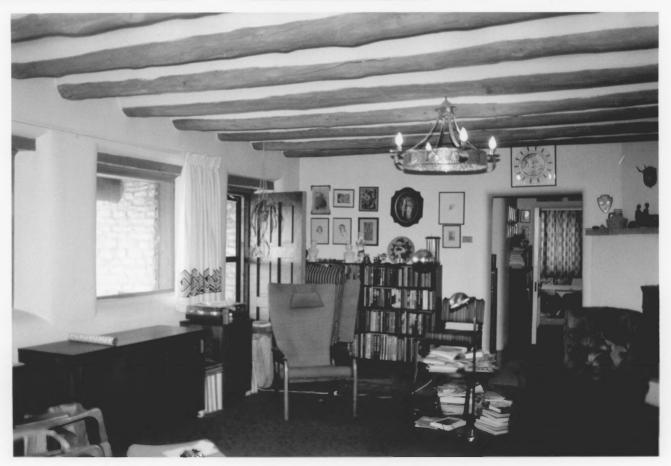

Coved plaster and viga ceiling, Superintendent's residence Mesa Verde Administrative District Mesa Verde National Park

Original interior door (left) and replacement front door (right). Superintendent's Residence Mesa Verde Administrative District Mesa Verde National Park