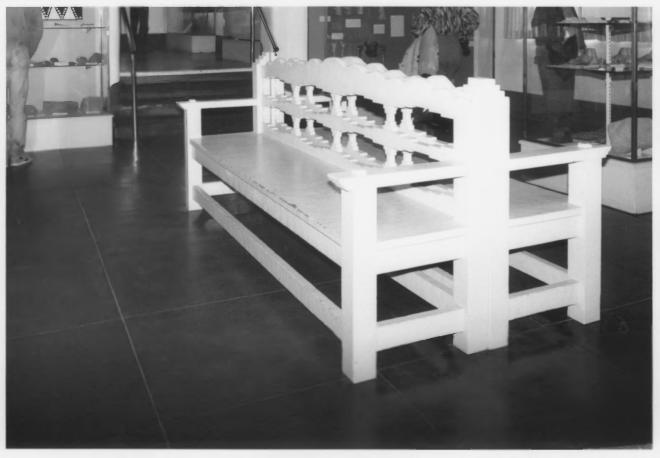

### Original furnishings in museum 28 Mesa Verde Administrative District Mesa Verde National Park NPS Photo by Laura Soullière Harrison 10/85

### Museum interior with original furnishings Mesa Verde Administrative District Mesa Verde National Park NPS Photo by Laura Soullière Harrison 10/85