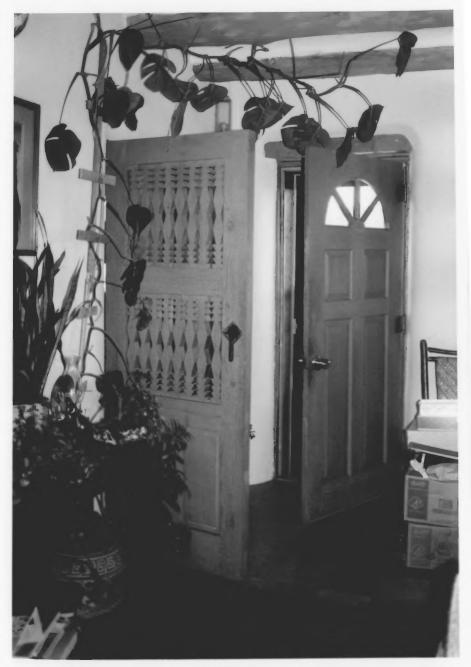

Coved plaster and viga ceiling, Superintendent's residence Mesa Verde Administrative District Mesa Verde National Park

Original interior door (left) and replacement front door (right). Superintendent's Residence Mesa Verde Administrative District Mesa Verde National Park