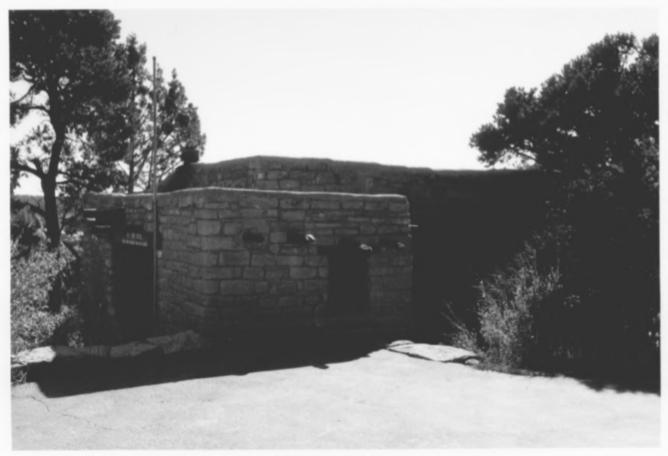

#### T-shaped doorway on Superintendent's Residence. lower level Mesa Verde Administrative District Mesa Verde National Park

Rear of superintendent's residence, and lift station of more recent construction