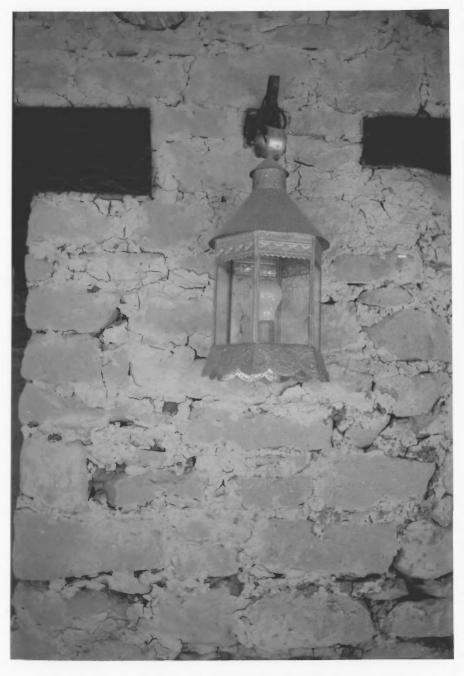

14 Hammered-tin lantern and mud mortar details, Portal, Park Headquarters Building Mesa Verde Administrative District Mesa Verde National Park NPS Photo by Laura Soullière Harrison 10/85