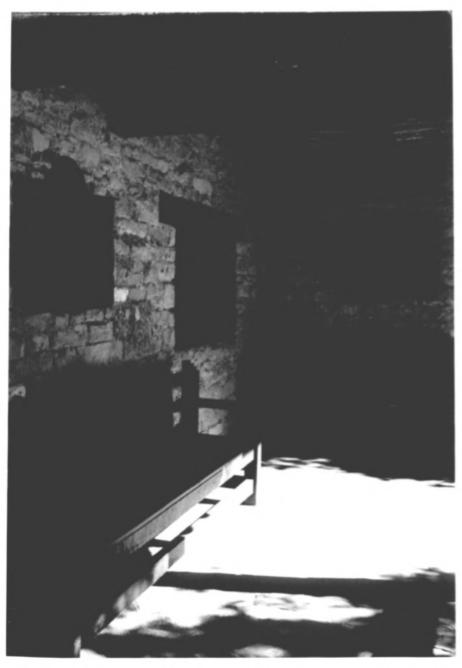

Coved plaster and viga ceiling, Superintendent's residence Mesa Verde Administrative District Mesa Verde National Park

Original interior door (left) and replacement front door (right). Superintendent's Residence Mesa Verde Administrative District Mesa Verde National Park