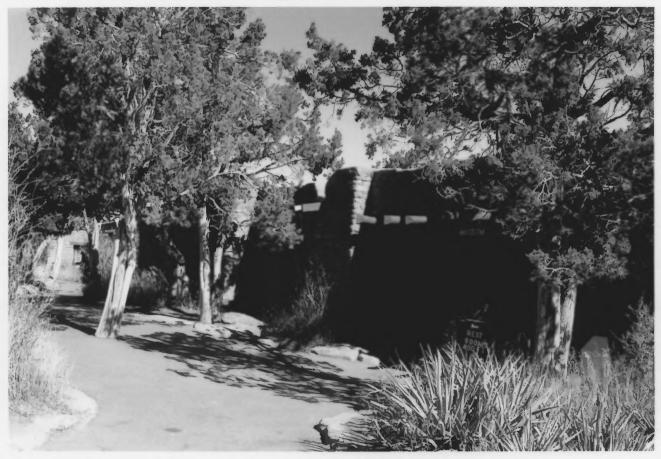

## Rear elevation of Post Office, looking northeast

20

Mesa Verde Administrative District
Mesa Verde National Park

NPS photo by Laura Soullière Harrison

Museum portal, looking northwest Mesa Verde Administrative District Mesa Verde National Park NPS photo by Laura Soulliere Harrison .10/85