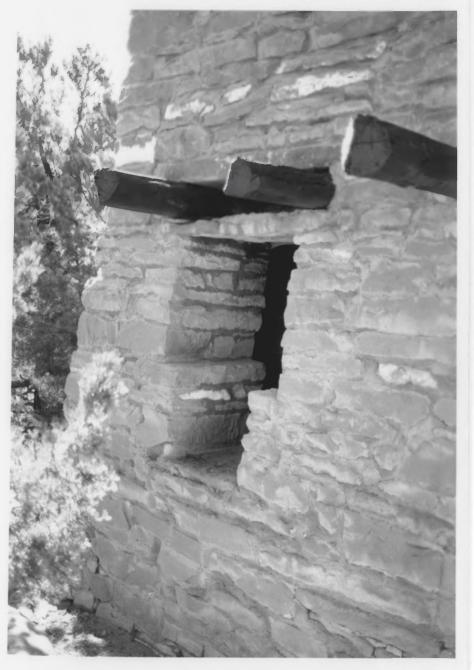

#### T-shaped doorway on Superintendent's Residence. lower level Mesa Verde Administrative District Mesa Verde National Park

Rear of superintendent's residence, and lift station of more recent construction