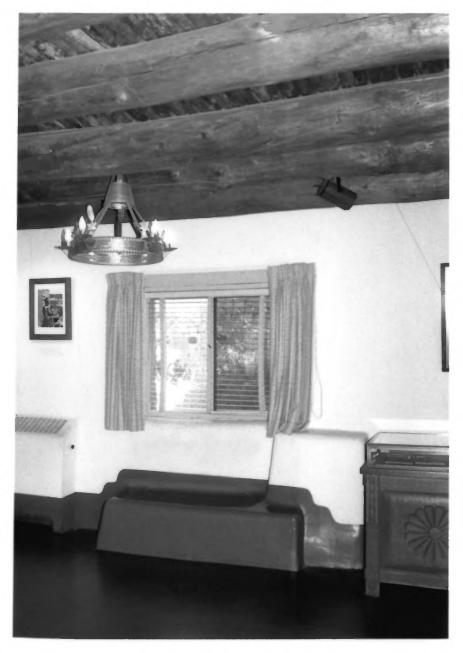

# Museum lobby with banco, tin chandelier, viga and latia ceiling, and handcrafted exhibit case

Mesa Verde Administrative District Mesa Verde National Park

NPS Photo by Laura Soullière Harrison