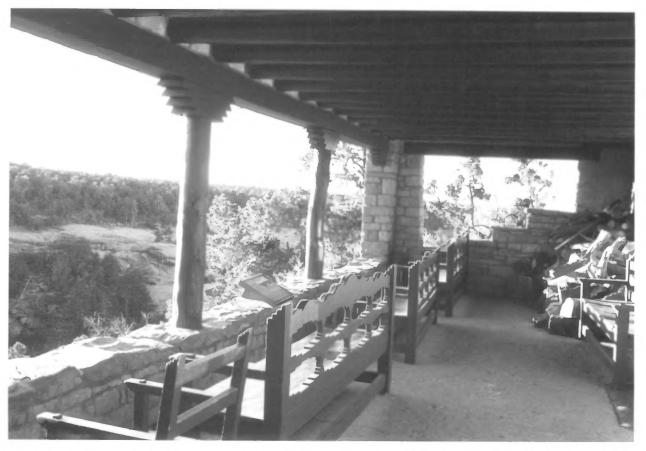

#### 54 Original bench in ranger station (community building) Mesa Verde Administrative District Mesa Verde National Park NPS Photo by Laura Soullière Harrison 10/85