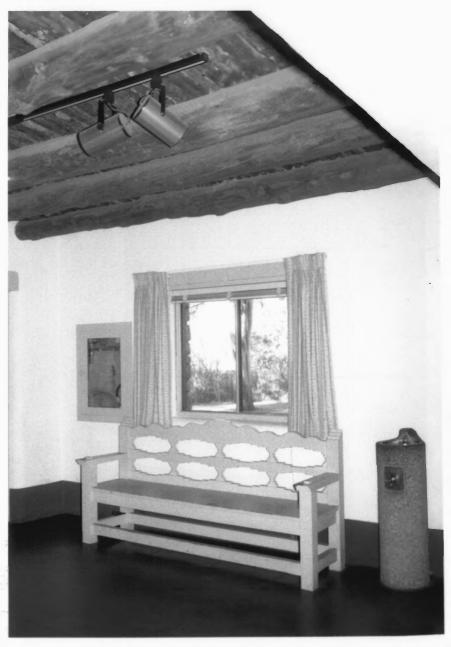

# Museum lobby with original bench Mesa Verde Administrative District Mesa Verde National Park

36

NPS Photo by Laura Soullière Harrison