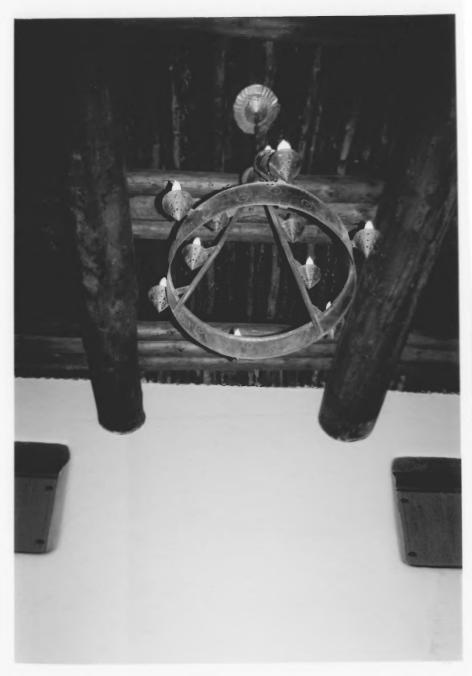

### Hammered tin chandelier of Spanish Colonial design Mesa Verde Administrative District Mesa Verde National Park NPS photo by Laura Soullière Harrison 10/85