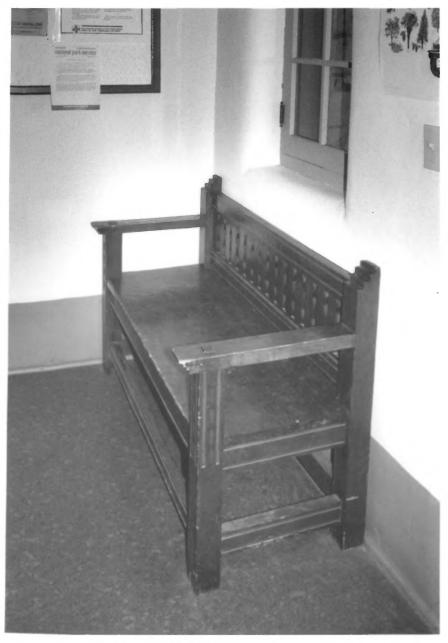

#### 54 Original bench in ranger station (community building) Mesa Verde Administrative District Mesa Verde National Park NPS Photo by Laura Soullière Harrison 10/85