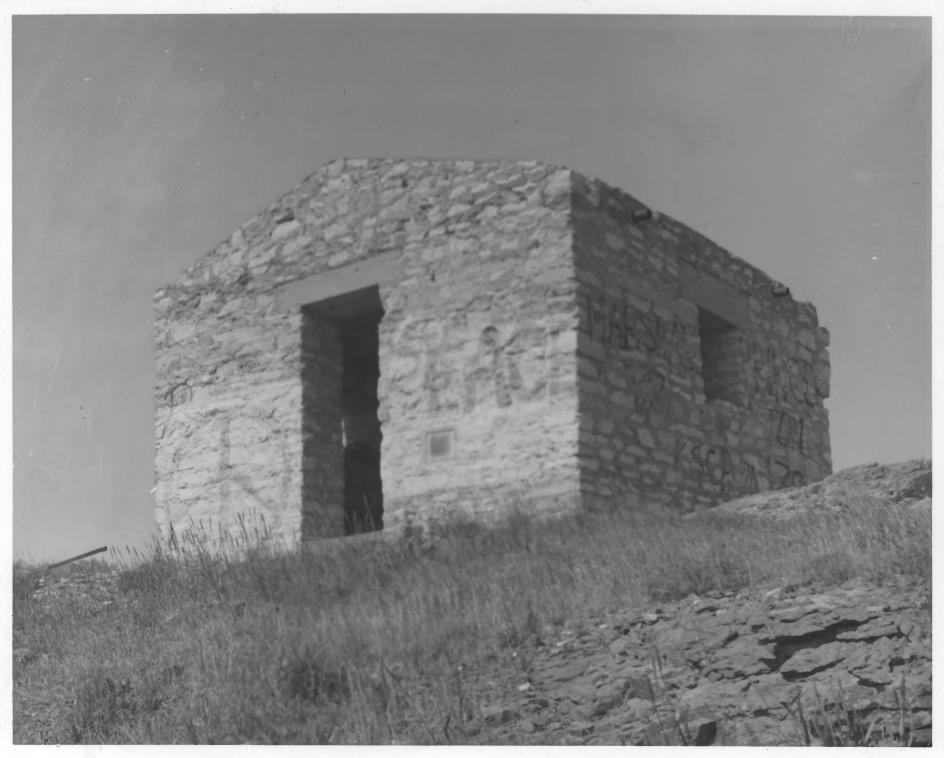

## UNITED STATES DEPARTMENT OF THE INTERIOR NATIONAL PARK SERVICE NATIONAL REGISTER OF HISTORIC PLACES PROPERTY PHOTOGRAPH FORM

(Type all entries - attach to or enclose with photograph)

| 1. NAME                        |                                       |                                |
|--------------------------------|---------------------------------------|--------------------------------|
| COMMON                         | AND/OR HISTORIC                       | NUMERIC CODE (Assigned by NPS) |
| Blockhouse on Signal Mountain  |                                       | NOV D 2 1979                   |
| 2. LOCATION                    |                                       |                                |
| STATE                          | COUNTY                                | TOWN                           |
| Oklahoma                       | Comanche                              | Fort Sill                      |
| STREET AND NUMBER              |                                       |                                |
| West Range                     | · · · · · · · · · · · · · · · · · · · |                                |
| 3. PHOTO REFERENCE             |                                       |                                |
| PHOTO CREDIT                   | DATE                                  | NEGATIVE FILED AT              |
| Fort Sill Museum Photo P5072   | Aug 73                                | Fort Sill Museum               |
|                                |                                       | CIAI 150                       |
| 4. IDENTIFICATION              | ·                                     |                                |
| DESCRIBE VIEW, DIRECTION, ETC. |                                       | RECEIVED                       |
| View west.                     |                                       | AUG 2 6 1974                   |
|                                |                                       | REGISTER 20                    |
|                                |                                       | 6                              |
|                                |                                       |                                |