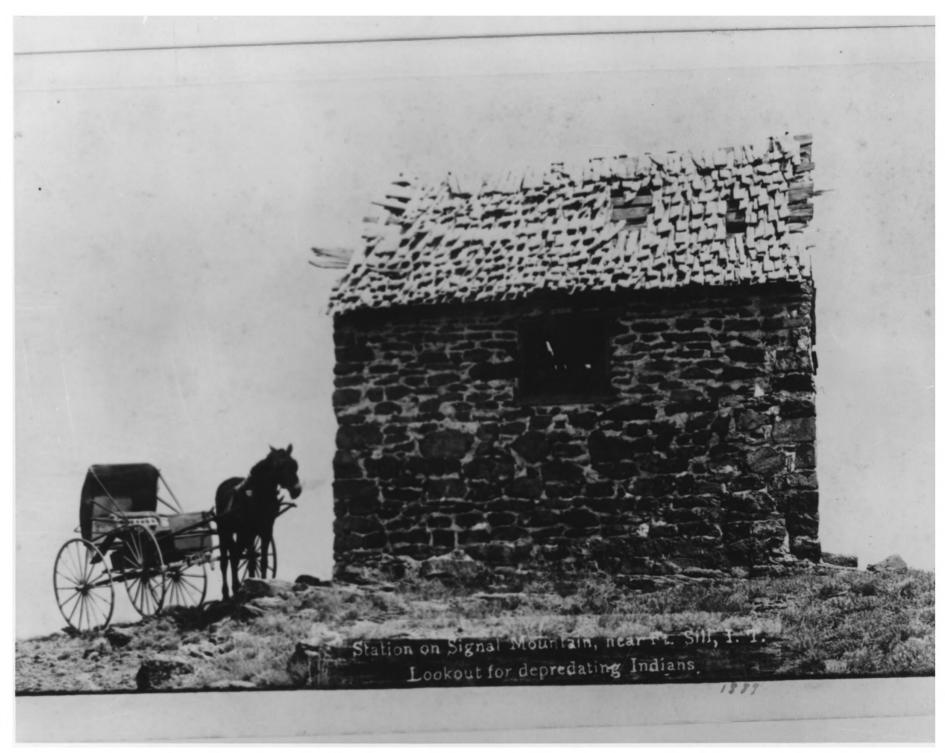

## UNITED STATES DEPARTMENT OF THE INTERIOR NATIONAL PARK SERVICE NATIONAL REGISTER OF HISTORIC PLACES PROPERTY PHOTOGRAPH FORM

(Type all entries - attach to or enclose with photograph)

Photograph number P-3101 Fort Sill Museum Collection.