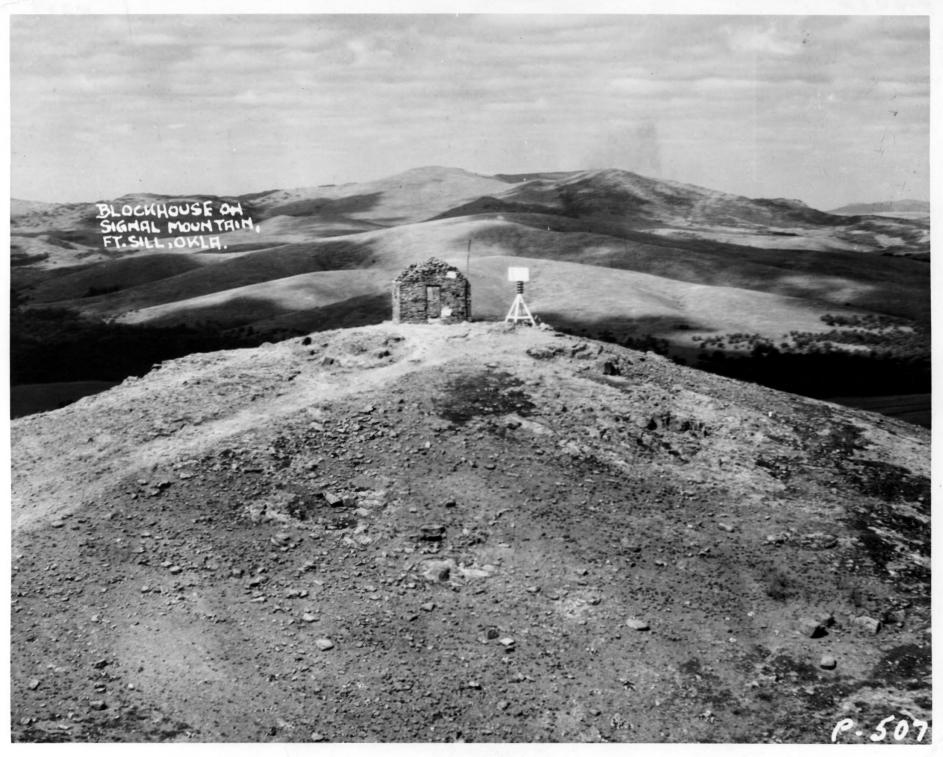

VIEW WEST, taken from an airplane. Photograph number P-5072 Morris Swett Collection, Fort Sill Museum.

FORM 10-301 A (6/72)