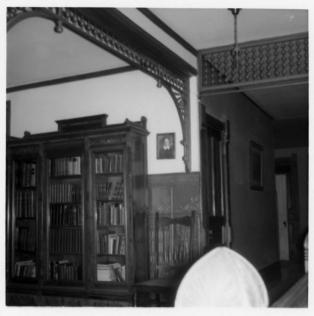

ION                                               | (4)                  |               |
| S        | DESCRIBE VIEW, DIRECTION, ETC.                                  |                      |               |
|          | Detail of stairs. 1st floor to 2nd. Front door                  | seen through railing | ng.           |
|          | Front door opens into enclosed, tiled vestibule                 | with large double wo | oden          |
| (        | doors opening onto porch. North side of house.                  |                      |               |
| (20      |                                                                 |                      |               |
|          |                                                                 |                      |               |



### NATIONAL REGISTER OF HISTORIC PLACES

### PROPERTY PHOTOGRAPH FORM

(Type all entries - attach to or enclose with photograph)

| TATE  |   |  |
|-------|---|--|
| OUNTY | • |  |

| _ | 500 000 000 000  |      |
|---|------------------|------|
| _ | FOR NPS USE ONLY |      |
|   | ENTRY NUMBER     | DATE |

| 01                                                                      |                                                           | (Type all chilles) attach to or cherose with photography            |  |  |  |  |
|-------------------------------------------------------------------------|-----------------------------------------------------------|---------------------------------------------------------------------|--|--|--|--|
| Z