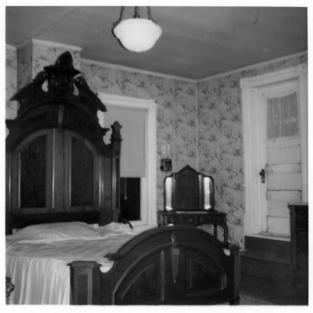

|                                                                     |  |  |  |  |
|                                                                         |                                                           | South to bedrooms. To the left (East) of picture to master bedroom. |  |  |  |  |
| 1                                                                       | To the right of picture to guest room over porte-cochere. |                                                                     |  |  |  |  |
| (0                                                                      | X 6)                                                      |                                                                     |  |  |  |  |





UNITED STATES DEPARTMENT OF THE INTERIOR NATIONAL PARK SERVICE COUNTY NATIONAL REGISTER OF HISTORIC PLACES PROPERTY PHOTOGRAPH FORM FOR NPS USE ONLY ENTRY NUMBER DATE (Type all entries - attach to or enclose with photograph) S 12/10 1002 Z 1. NAME COMMON: Warkentin House AND/OR HISTORIC: 2. LOCATION STREET AND NUMBER: 211 East 1st Street CITY OR TOWN. 2 Newton STATE: COUNTY: CODE CODE Kansas 67114 Harvey 67114 3. PHOTO REFERENCE PHOTO CREDIT: Phyllis Steinkirchner July 1969 DATE OF PHOTO: Ш NEGATIVE FILED AT: 316 East 9th Street - Newton, Kansas 67114 ш 4. IDENTIFICATION DESCRIBE VIEW, DIRECTION, ETC. 2nd floor. Master bedroom. Also contains 2 marble top dressers & mirrors matching bed, and other interesting items. Door leads South onto roof. This originally was a porch. To right of pict