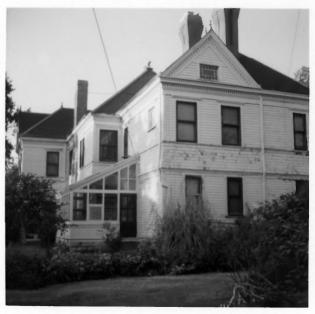

|                      |             |  |
| Dining room windows as viewed from drive-way, So          | outh of Porte-cocher | e.          |  |
| West side of house.                                       |                      |             |  |
|                                                           |                      |             |  |
|                                                           |                      |             |  |
|                                                           |                      |             |  |
|                                                           |                      |             |  |
|                                                           |                      |             |  |

UNITED STATES DEPARTMENT OF THE INTERIOR



# NATIONAL REGISTER OF HISTORIC PLACES

### PROPERTY PHOTOGRAPH FORM

| COUNTY | •               |    |
|--------|-----------------|----|
|        | FOR NPS USE ONL | LY |

STATE

| COMMON: Warkentin House   |            |        |         |            |       |
|---------------------------|------------|--------|---------|------------|-------|
| AND/OR HISTORIC:          |            |        |         |            |       |
| 2. LOCATION               |            |        |         |            |       |
| STREET AND NUMBER:        |            |        |         |            |       |
| 211 East 1st Street       |            |        |         |            |       |
| CITY OR TOWN:             |            |        |         |            |       |
| Newton                    |