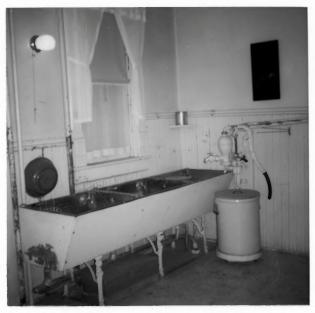

|                        |                                                                                                                                                              |             |
|           |                                                                | . 0                    | - 37                                                                                                                                                         |             |
|           |                                                                |                        |                                                                                                                                                              |             |



### NATIONAL REGISTER OF HISTORIC PLACES

#### PROPERTY PHOTOGRAPH FORM

(Type all entries - attach to or enclose with photograph)

| TATE           |      |
|----------------|------|
| OUNTY .        |      |
|                |      |
| FOR NPS USE OF | NLY  |
| ENTRY NUMBER   | DATE |

| 1. 1 | VAME  |
|------|-------|
|      | СОММО |
| 1    | AND/C |

2. LOCATION

COMMON: Warkentin House

STREET AND NUMBER:

211 East 1st Street

Newton,

3. PHOTO REFERENCE

67114 Harvey

67114

Z

ш

 $\supset$ 

0

S

DATE OF PHOTO: July 1969

MEGATIVE FILED AT:

316 East 9th Street - Newton, Kansas 67114

PHOTO CREDIT: Phyllis Steinkirchner

First kitchen - black marble tubs (outside has been painted) and pump.

In one of the bathrooms on 2nd floor is a hanging hot water tank with pressure gauge. T