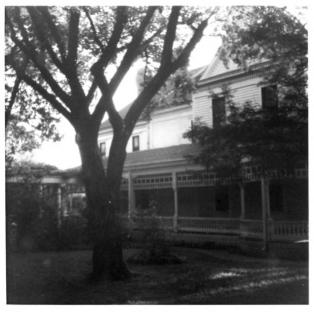

side of house.

|           | UNITED STATES DEPARTMENT OF THE INTERIOR NATIONAL PARK SERVICE | 2        | Kansas                |                |
|-----------|----------------------------------------------------------------|----------|-----------------------|----------------|
|           | NATIONAL REGISTER OF HISTORIC PLACE                            | CES      | Hawey                 |                |
|           | PROPERTY PHOTOGRAPH FORM #                                     | £3       | FOR NPS USE ONL       | Y              |
| S         | (Type all entries - attach to or enclose with photo            | (enab)   | ENTRY NUMBER          | DATE           |
|           |                                                                | grapity  | 170-1-15-0002         |                |
| Z         | 1. NAME                                                        |          |                       | tr fact to the |
| 0         | common: Warkentin House                                        |          |                       |                |
| -         | AND/OR HISTORIC:                                               |          | (141113)              |                |
| -         | 2. LOCATION                                                    |          |                       |                |
| U         | STREET AND NUMBER:                                             |          | 1007 MECEIVEU         | \              |
| $\supset$ | 211 East 1st Street                                            |          | J UU 30 1969 V        | 1              |
| 04        | CITY OR TOWN:                                                  |          | - 30 .505             |                |
|           | Newton                                                         |          | NATION'S!             |                |
| -         |                                                                | OUNTY:   | REGISTER              | CODE           |
| S         |                                                                | Harvey   | 1                     | 67114          |
| Z         | 3. PHOTO REFERENCE                                             |          | VETTON                |                |
| -         | PHOTO CREDIT: Phyllis Steinkirchner                            |          |                       |                |
|           | DATE OF PHOTO: July 1969                                       |          |                       |                |
| ш         | NEGATIVE FILED AT:                                             | and the  |                       |                |
| Ш         | 316 East Ninth Street                                          |          |                       |                |
| 5         | 4. IDENTIFICATION                                              |          |                       |                |
|           | Looking South along East side of house and                     | noncole  | a manahad ber adda at |                |
|           | booking bout along hast side of house and                      | ber.gore | a reached by side st  | eps.           |
|           |                                                                |          |                       |                |
| (3)       |                                                                |          |                       |                |
|           |                                                                | :/       |                       |                |
|           |                                                                |          |                       | 4.3            |
|           |                                                                |          | 7                     |                |
|           | * 0                                                            |          |                       |                |