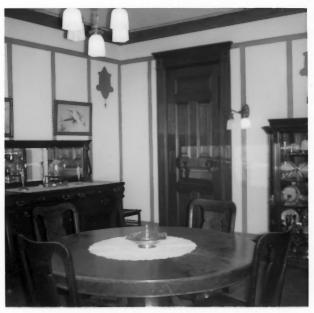

|
|                  | I - IONAL    |                                                                       |
|                  | NATIONE /    | 1                                                                     |
| on. Kansas 67114 | REGIS        | /                                                                     |
|                  | Son- deal    |                                                                       |
|                  | 7/6          |                                                                       |
| rming oven.      |              |                                                                       |
|                  | 67114 Harve  | code county: 67114 Harvey Profile  MATIONAL REGISTE  MATIONAL REGISTE |





| UNITED STATES DEPARTMENT OF THE INTERIOR NATIONAL PARK SERVICE                                       | STATE                             |          |
|------------------------------------------------------------------------------------------------------|-----------------------------------|----------|
| NATIONAL REGISTER OF HISTORIC PLACES                                                                 | COUNTY                            |          |
| PROPERTY PHOTOGRAPH FORM                                                                             | FOR NPS USE ON                    | LY       |
| (Type all entries - attach to or enclose with photograph)                                            | ENTRY NUMBER                      | DATE     |
| Z I. NAME