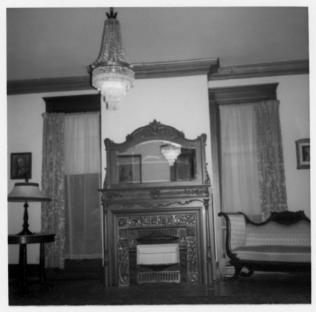

|
| ш   | 316 East Ninth Street - Newton, Kansas 67114                                                                                   | 10 -013 E                            | - 3/              |
| S   | 4. IDENTIFICATION                                                                                                              | Visc V                               |                   |
| (2) | Wall detail of 2nd parlor. First wall treatment inside molding. Gold molding. Door on left lead on right lead into 1st parlor. | was ivory with palis North to foyer. | e rose<br>Doors   |
|     |                                                                                                                                |                                      |                   |



### NATIONAL REGISTER OF HISTORIC PLACES

### PROPERTY PHOTOGRAPH FORM

| STATE          |      |
|----------------|------|
| COUNTY         |      |
| FOR NPS USE ON | LY   |
| ENTRY NUMBER   | DATE |

| (Type all entries - attach to or | enclose with photograph) | ENTRY NOMBER