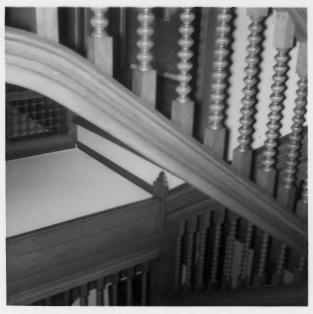

CREDIT: Phyllis Steinkirchner      |                  | 1 001 30 1309 E | -     |
|         | DATE OF PHOTO: July 1969                 |                  |                 |       |
|         | NEGATIVE FILED AT:                       |                  | NATIONAL A      | 7     |
|         | 316 East Ninth Street - Newton, K        | ansas 6711/      | REGISTER        | 1     |
| 4.      | IDENTIFICATION                           |                  | XAX - XXX       |       |
| -       | DESCRIBE VIEW, DIRECTION, ETC.           |                  |                 |       |
|         | View from 1st parlor looking Sout        | h into 2nd nonl  | Toft (Fort) -6  |       |



View from 1st parlor looking South into 2nd parlor. Left (East) of windows door opens onto porch - on the South.



|          | UNITED STATES DEPARTMENT OF THE INTERIOR NATIONAL PARK SERVICE  | STATE                |               |
|----------|-----------------------------------------------------------------|----------------------|---------------|
| ٠        | NATIONAL REGISTER OF HISTORIC PLACES                            | COUNTY               |               |
|          | PROPERTY PHOTOGRAPH FORM                                        | FOR NPS USE ON       | LY            |
| S        | (Type all entries - attach to or enclose with photograph)       | ENTRY NUMBER         | DATE          |
| Z        | 1. NAME                                                         |                      | 496487        |
| 0        | COMMON: Warkentin House                                         |