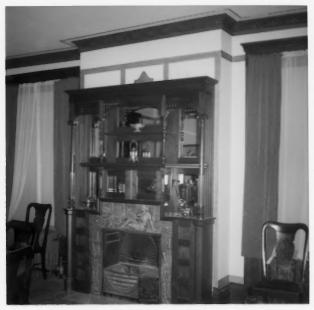

| DATE OF PHOTO: July 1969            |                                         |         | NO CO         | /     |
| LLi .          | NEGATIVE FILED AT:                  |                                         |         | 2011/19       |       |
| ш              | 316 East Ninth Street - Newton,     | Kansas                                  | 6717/   |               |       |
|                | 4. IDENTIFICATION                   |                                         |         |               |       |
|                | DESCRIBE VIEW, DIRECTION, ETC.      |                                         |         |               |       |



View South into dining room from foyer. Elevator door on right. Butler's pantry (large) through left door. Fireplace lies to right of this view.



|    |          | UNITED STATES DEPARTMENT OF T<br>NATIONAL PARK SERVIC  |                  | STATE               |