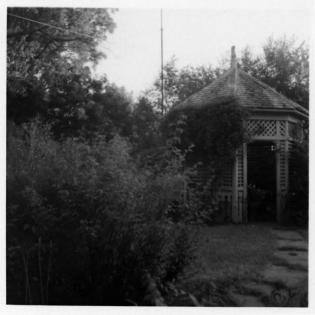

side of house.

|           | UNITED STATES DEPARTMENT OF THE INTERIOR NATIONAL PARK SERVICE | 2        | Kansas                |                |
|-----------|----------------------------------------------------------------|----------|-----------------------|----------------|
|           | NATIONAL REGISTER OF HISTORIC PLACE                            | CES      | Hawey                 |                |
|           | PROPERTY PHOTOGRAPH FORM #                                     | £3       | FOR NPS USE ONL       | Y              |
| S         | (Type all entries - attach to or enclose with photo            | (enab)   | ENTRY NUMBER          | DATE           |
|           |                                                                | grapity  | 170-1-15-0002         |                |
| Z         | 1. NAME                                                        |          |                       | tr fact to the |
| 0         | common: Warkentin House                                        |          |                       |                |
| -         | AND/OR HISTORIC:                                               |          | (141113)              |                |
| -         | 2. LOCATION                                                    |          |                       |                |
| U         | STREET AND NUMBER:                                             |          | 1007 MECEIVEU         | \              |
| $\supset$ | 211 East 1st Street                                            |          | J UU 30 1969 V        | 1              |
| 04        | CITY OR TOWN:                                                  |          | - 30 .505             |                |
|           | Newton                                                         |          | NATION'S!             |                |
| -         |                                                                | OUNTY:   | REGISTER              | CODE           |
| S         |                                                                | Harvey   | 1                     | 67114          |
| Z         | 3. PHOTO REFERENCE                                             |          | VETTON                |                |
| -         | PHOTO CREDIT: Phyllis Steinkirchner                            |          |                       |                |
|           | DATE OF PHOTO: July 1969                                       |          |                       |                |
| ш         | NEGATIVE FILED AT:                                             | and the  |                       |                |
| Ш         | 316 East Ninth Street                                          |          |                       |                |
| 5         | 4. IDENTIFICATION                                              |          |                       |                |
|           | Looking South along East side of house and                     | noncole  | a manahad ber adda at |                |
|           | booking bout along hast side of house and                      | ber.gore | a reached by side st  | eps.           |
|           |                                                                |          |                       |                |
| (3)       |                                                                |          |                       |                |
|           |                                                                | :/       |                       |                |
|           |                                                                |          |                       | 4.3            |
|           |                                                                |          | 7                     |                |
|           | * 0                                                            |          |                       |                |