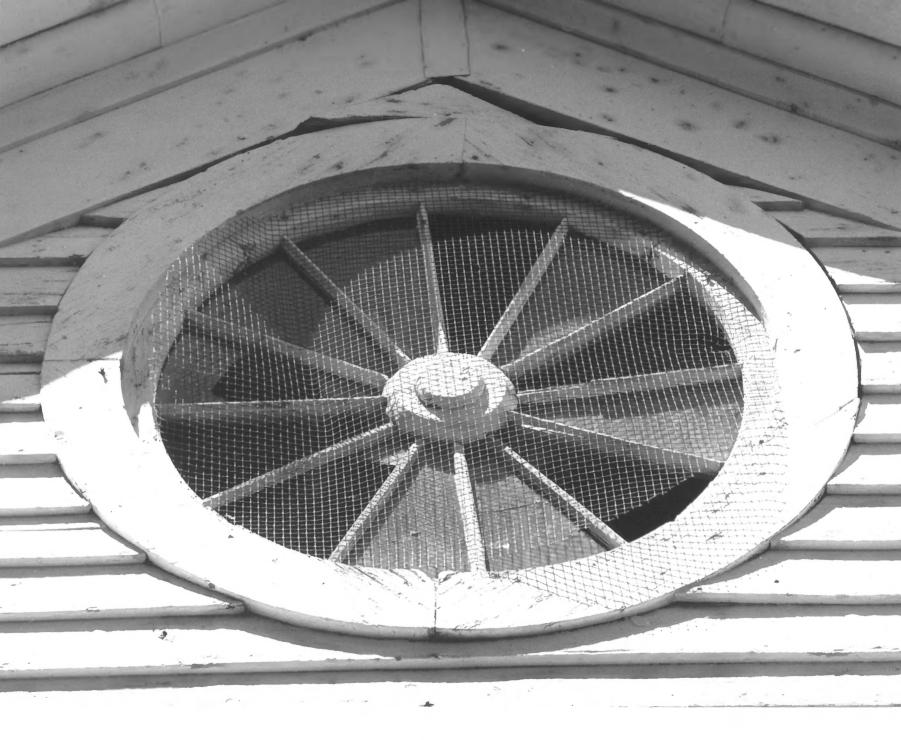

AUG 9 1978

MI BY

Presbyterian Mission Church Las Vegas, N. M. Tom Thomas July 1978 Dept. of Educational Finance & Cultural Affairs Historic Preservation Office Santa Fe, N. M. View of north wall looking southwest Photo. #5. AUG 9 1978