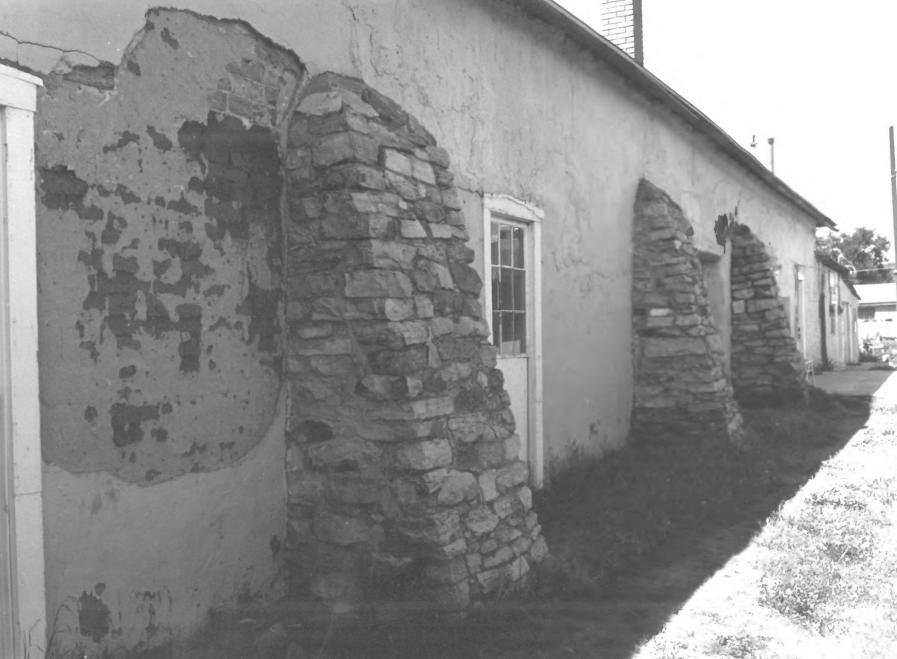

13/18

Presbyterian Mission Church
Las Vegas, N. M.
Tom Thomas July 1978
Dept. of Educational Finance &
Cultural Affairs
Historica Frederication Office
Santa Fe, N. M.

Photo. #2. AUG 9 1978
NOV 17 1978

Presbyterian Mission Church Las Vegas, N. M. Tom Thomas July 1978 Dept. of Educational Finance & Cultural Affairs Historic Preservation Office Santa Fe, N. M. View of north wall looking southeast Photo, #3.

AUG 9 1978

NOV 1 7 1978

Presbyterian Mission Church Las Vegas. N. M. Tom Thomas July 1978 Dept. of Educatinal Finance & Cultural Affairs Historie, Preservation Office Santa Fe. N. M. Window detail, church facade Photo. #/1.