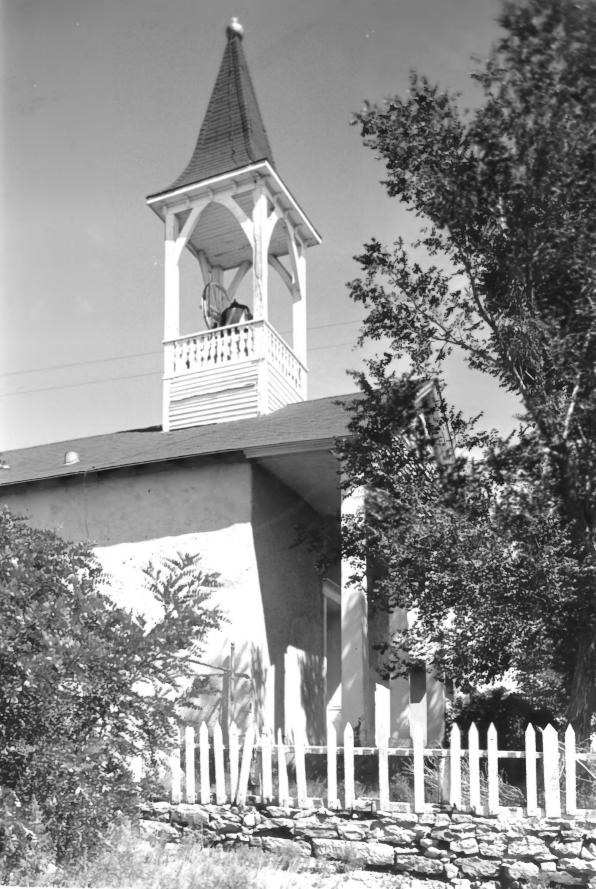

Presbyterian Mission Church Las Vegas, N. M. Tom Thomas July 1978 Dept. of Educational Finance & Cultural Affairs

Historic Preservation Office Santa Fe, N. M. View of church facade looking northwest Photo. #1. ANG 9