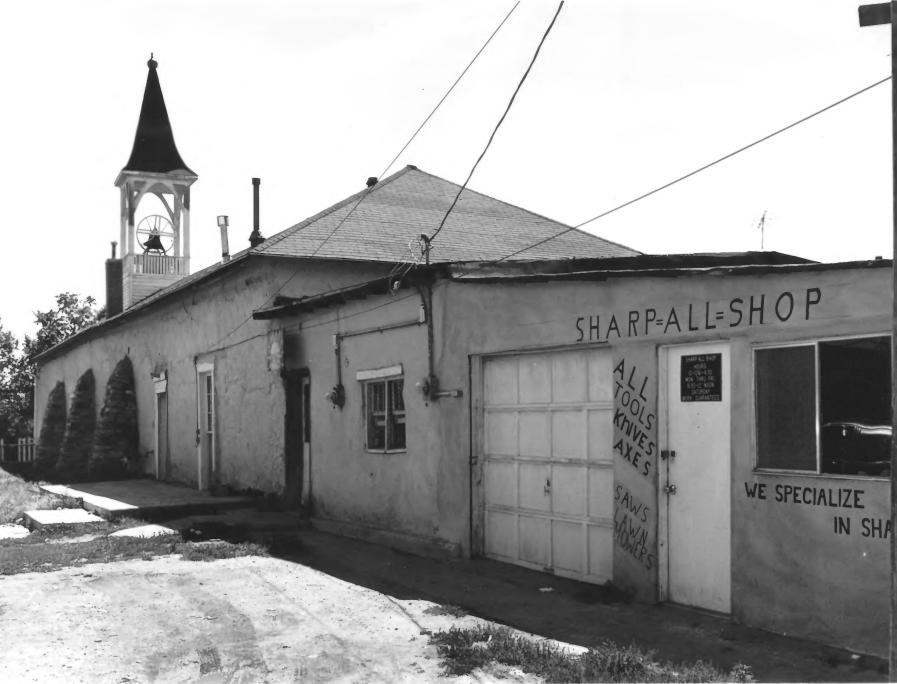

13/18

Presbyterian Mission Church
Las Vegas, N. M.
Tom Thomas July 1978
Dept. of Educational Finance &
Cultural Affairs
Historica Frederication Office
Santa Fe, N. M.

Photo. #2. AUG 9 1978
NOV 17 1978

Presbyterian Mission Church Las Vegas, N. M. Tom Thomas July 1978 Dept. of Educational Finance & Cultural Affairs Historic Preservation Office Santa Fe, N. M. View of north wall looking southeast Photo, #3.