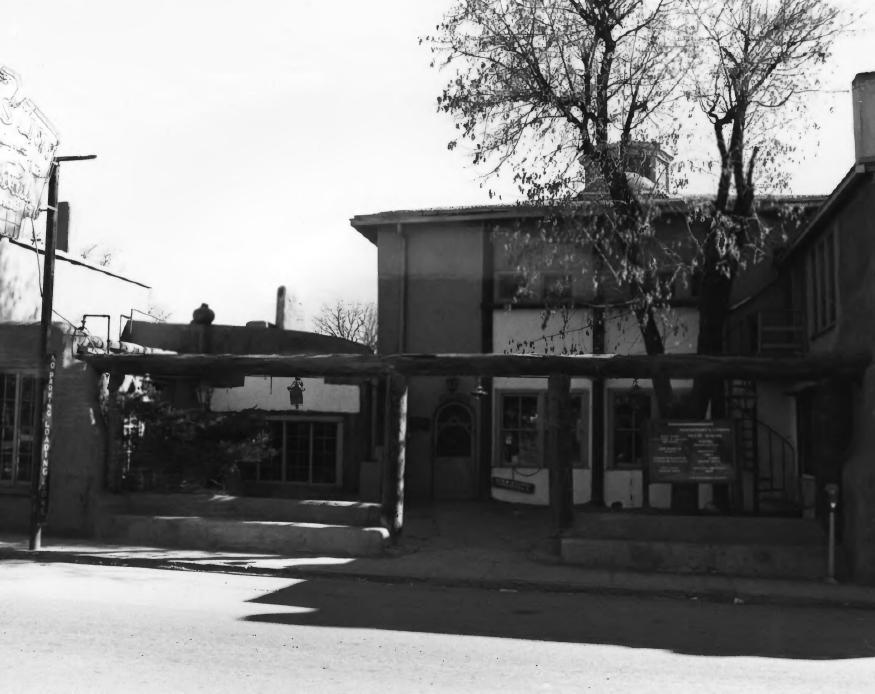

### The Taos Inn Frontage Elevation: no change

The Taos Inn Main Entrance--Paseo del Pueblo Norte

No new construction can be seen from the

front of the property