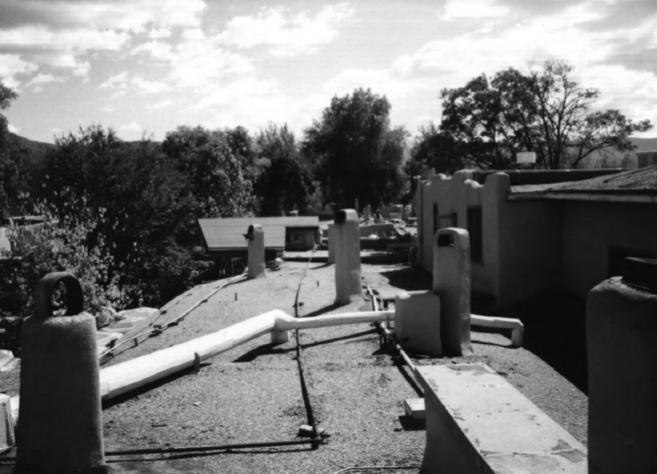

# The Taos Inn View from roof line at front of property

Trees and roof block view of expansion area