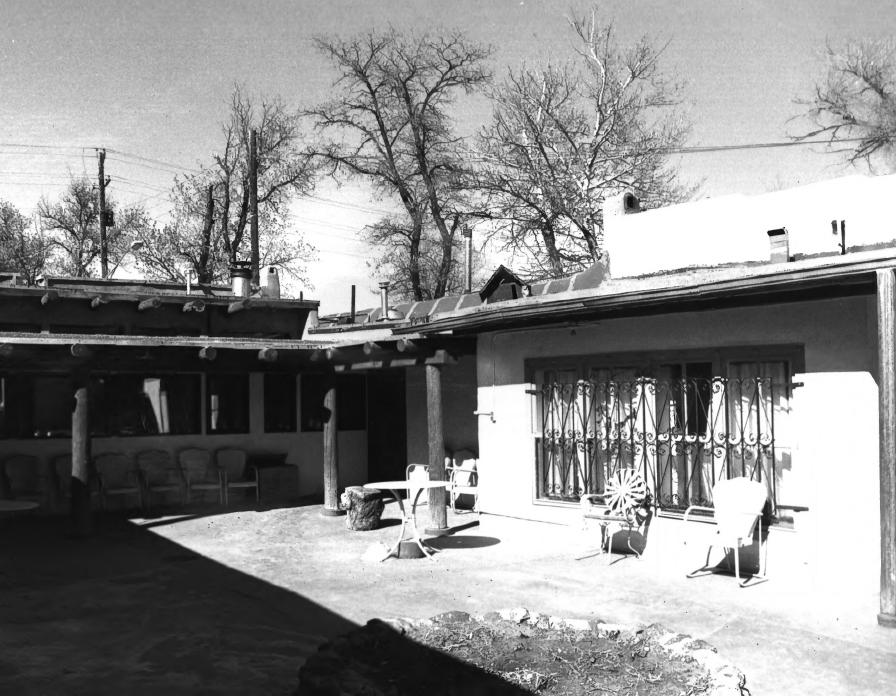

#### The Taos Inn Location of new sundeck along second story of main building

Rear entrance to The Taos Inn to be widened 12" to accomodate

double file/luggage passage

The Taos Inn Old energy-inefficient leaking swimming pool

banquet facility/meeting room and underground storage

to be demolished and replaced with

#### The Taos Inn

behind latilla fence

Another view of The Taos Inn pool