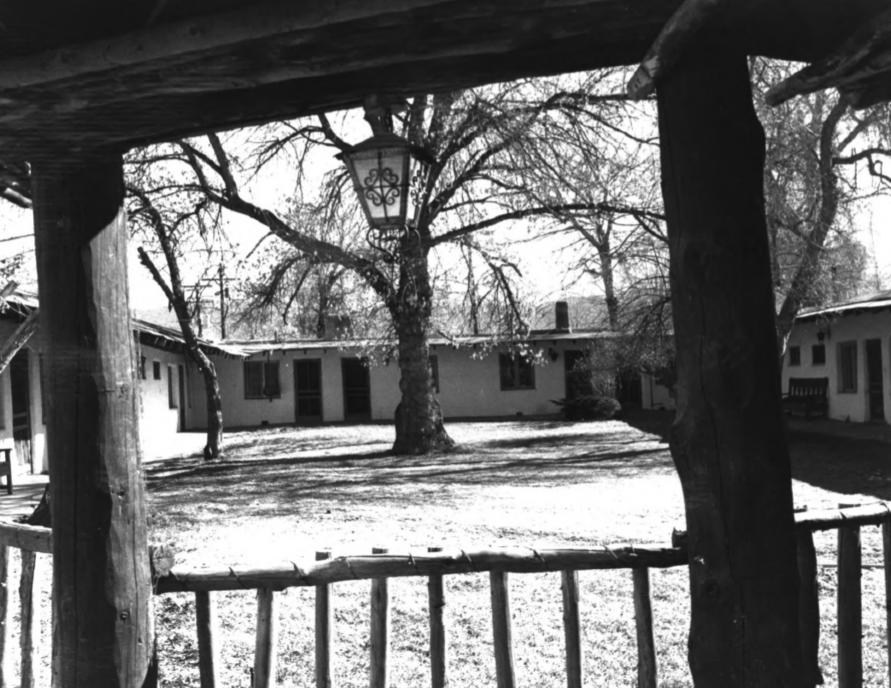

# The Taos Inn View from roof line at front of property

Trees and roof block view of expansion area

#### The Taos Inn Location of new sundeck along second story of main building

Rear entrance to The Taos Inn to be widened 12" to accomodate

double file/luggage passage

The Taos Inn Old energy-inefficient leaking swimming pool