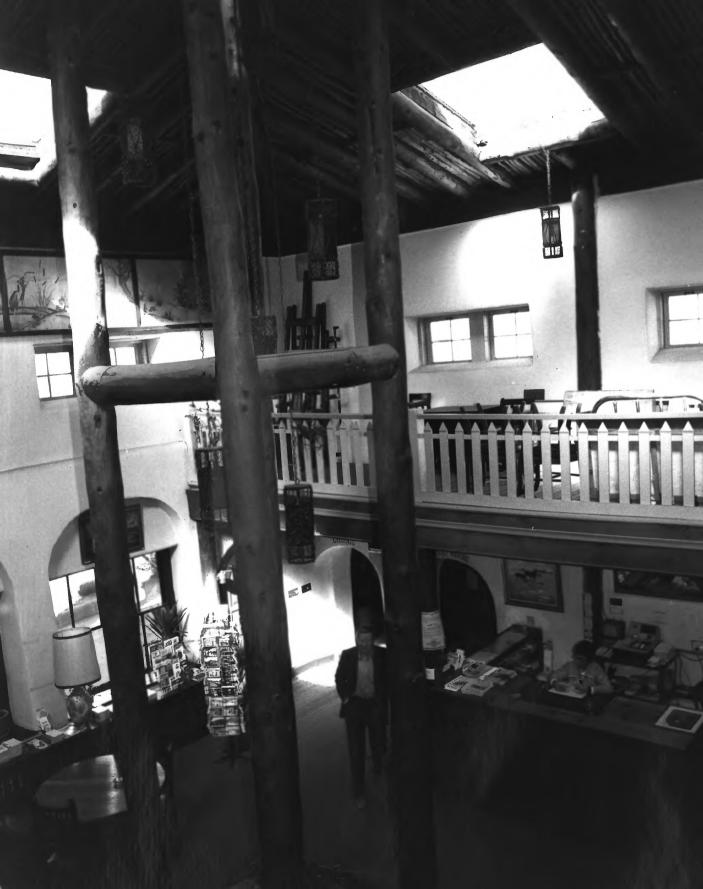

oos 100 Pueblo del Morte, Toos, Toos Co., NM Scott Songer, Jan. 1981 Architectural Busionch VIAN to cost of center DEC 2 9 1981 front photo 3/8 FEB 5 1982



1005 Inn Pulblo del Klorta, Taos, Toos Co, NM Scott Songer, Jon 1981 Architactural Russerch Consultants VICIN to north of Tarkton photo 4/8 DEC 29 1981



Toos Inn Pueblo del Klorte, Toos, TOOS CO, NILL Scott Songer, Jan 1981 Architectural Tessorch Consultants Vian to south of many 1988 photo 5/8 DEC 2 9 1981



7005 1111 Pueblo del Norta Taos, Toos Co, KIM Scott Songer, Jon. 1981 Architectural Pessorch Consultonts view to northwest of Martin. House Estio 1982 photo 6/8 DEC 2 9 1981



1005 IND Pueblo del Norte, Toos, Toos Co, NIM Scott Songer, Jan. 1981 Architactural Zusworch Consultants view to east of potio photo 7/8 DEC 2 9 1981



7005 Inn Pueblo del Norte, Toos, Toos Co., NM. Scott Songer, Jan. 1981 Architectural Rescorch Consultonts photo 8/8 DEC 2 9 1981 FEB 5 1982



### The Taos Inn Frontage Elevation: no change



The Taos Inn Main Entrance--Paseo del Pueblo Norte

No new construction can be seen from the

front of the property



# The Taos Inn View from roof line at front of property

Trees and roof block view of expansion area



#### The Taos Inn Location of new sundeck along second story of main building



Rear entrance to The Taos Inn to be widened 12" to accomodate

double file/luggage passage



The Taos Inn Old energy-inefficient leaking swimming pool

banquet facility/meeting room and underground storage

to be demolished and replaced with



#### The Taos Inn

behind latilla fence

Another view o