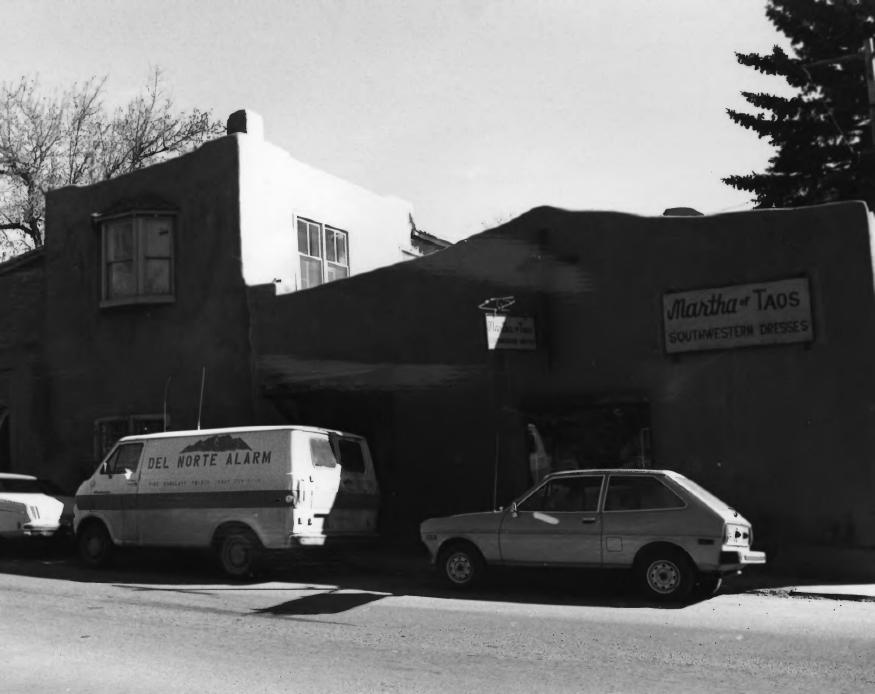

Roos Inn ... Pueblo del Norte, Toos Toos Co., NM Scott, Songer, Jon. 1981 Architectural Passorch Consultants view to north of front photo 1/6 DEC 2 9 1981 FFR 5 1982

Toos Inn Pueblo del Morte, Toos, TOOS CO, N/M Scott Songer, Jon 1981 Architectural Pussench Consultants VILW to northerst of right side of Front 198 Photo 2/8 DEC 29 1981

Toos 100 Pueblo del Morte, Toos, Toos Co., NM Scott Songer, Jan. 1981 Architectural Busionch VIAN to cost of center DEC 2 9 1981 front photo 3/8 FEB 5 1982

1005 Inn Pulblo del Klorta, Taos, Toos Co, NM Scott Songer, Jon 1981 Architactural Russerch Consultants VICIN to north of Tarkton photo 4/8 DEC 29 1981

Toos Inn Pueblo del Klorte, Toos, TOOS CO, NILL Scott Songer, Jan 1981 Architectural Tessorch Consultants Vian to south of many 1988 photo 5/8 DEC 2 9 1981

7005 1111 Pueblo del Norta Taos, Toos Co, KIM Scott Songer, Jon. 1981 Architectural Pessorch Consultonts view to northwest of Martin. House Estio 1982 photo 6/8 DEC 2 9 1981

1005 IND Pueblo del Norte, Toos, Toos Co, NIM Scott Songer, Jan. 1981 Architactural Zusworch Consultants view to east of potio photo 7/8 DEC 2 9 1981

7005 Inn Pueblo del Norte, Toos, Toos Co., NM. Scott Songer, Jan. 1981 Architectural Rescorch Consultonts photo 8/8 DEC 2 9 1981 FEB 5 1982