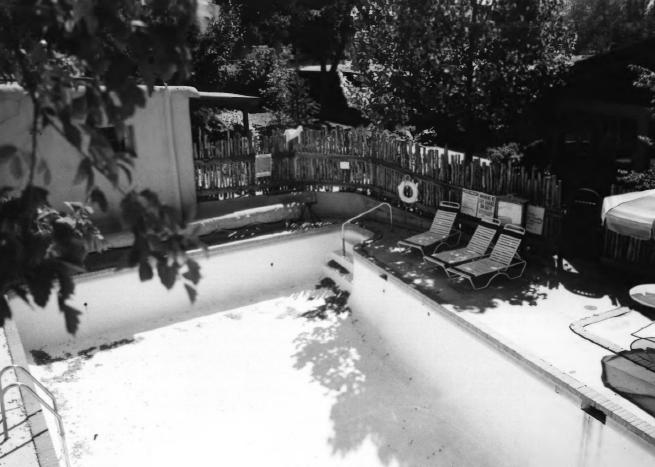

#### The Taos Inn Location of new sundeck along second story of main building

Rear entrance to The Taos Inn to be widened 12" to accomodate

double file/luggage passage

The Taos Inn Old energy-inefficient leaking swimming pool

banquet facility/meeting room and underground storage

to be demolished and replaced with

#### The Taos Inn

behind latilla fence

Another view of The Taos Inn pool