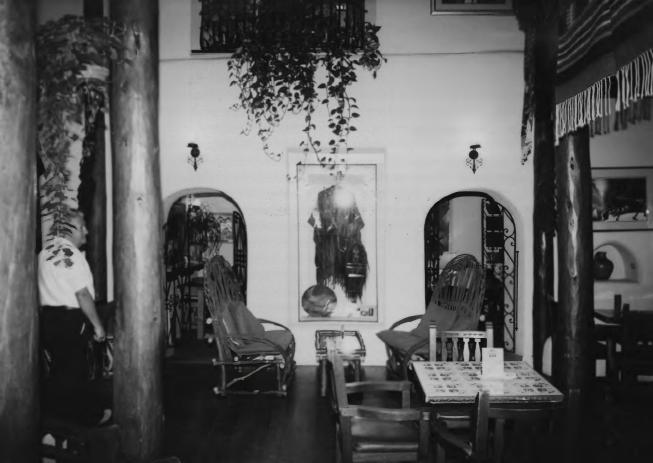

the

front of the property



# The Taos Inn View from roof line at front of property

Trees and roof block view of expansion area



#### The Taos Inn Location of new sundeck along second story of main building



Rear entrance to The Taos Inn to be widened 12" to accomodate

double file/luggage passage



The Taos Inn Old energy-inefficient leaking swimming pool

banquet facility/meeting room and underground storage

to be demolished and replaced with



#### The Taos Inn

behind latilla fence

Another view of The Taos Inn pool



#### Taos Inn Parking Lot facing east area of new construction Non-contributing shed to be demolished



#### Taos Inn Parking Lot facing southwest

Area of new construction



## Taos Inn Parking Lot

facing southwest

Non-contributing shed to be demolished



#### Taos Inn Lobby 3rd archway to be restored

replacing display case