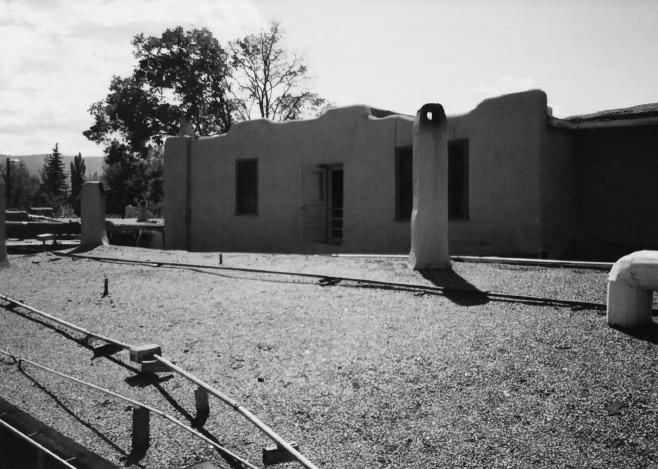

#### The Taos Inn Location of new sundeck along second story of main building

Rear entrance to The Taos Inn to be widened 12" to accomodate

double file/luggage passage

The Taos Inn Old energy-inefficient leaking swimming pool