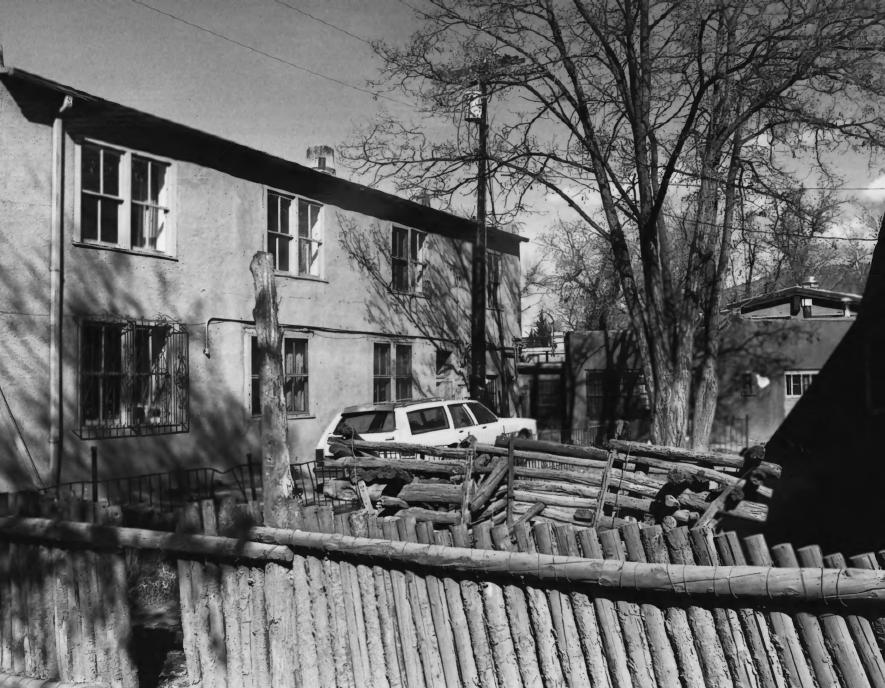

#### The Taos Inn Location of new sundeck along second story of main building

Rear entrance to The Taos Inn to be widened 12" to accomodate

double file/luggage passage

The Taos Inn Old energy-inefficient leaking swimming pool

#### The Taos Inn

behind latilla fence

Another view of The Taos Inn pool