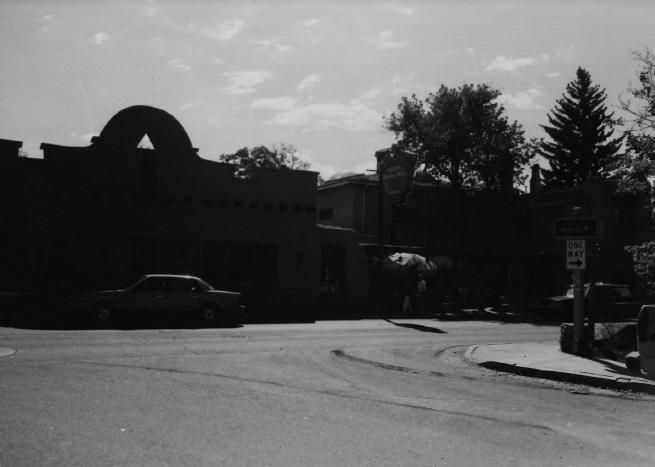

### The Taos Inn Frontage Elevation: no change

The Taos Inn Main Entrance--Paseo del Pueblo Norte

No new construction can be seen from the

front of the property