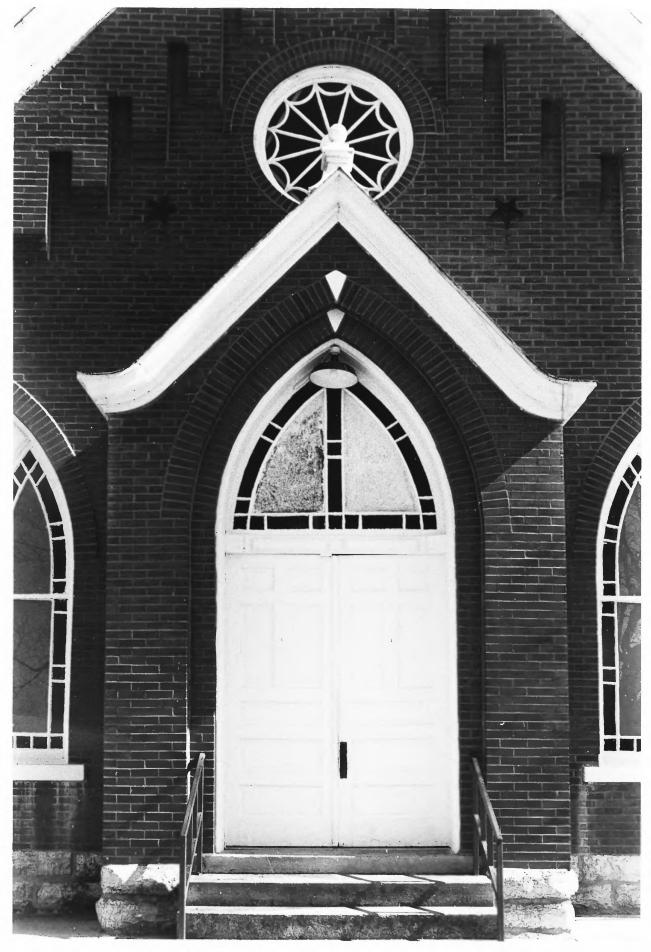

MAURY COUNTY PLEASANT MOUNT CUMBERLAND #2017 PRESBYTERIAN CHURCH AUG 27 1976 COLUMBIA, TENNESSEE PROTO BY: Gail Hammerquist DATE: March 1976 NEG: Tennessee Historical Commission DE AUG 16 1977 Entrance, detail