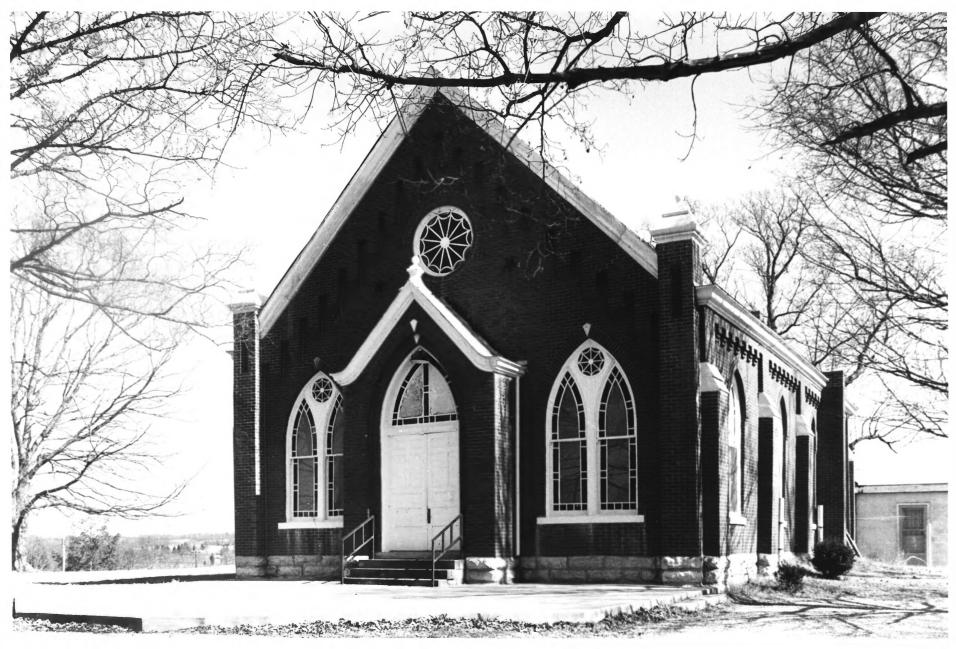

PLEASANT MOUNT CUMBERLAND #1097 PRESBYTERTAN CHURCH AUG 27 1976 COLUMBIA. TENNESSEE PHOTO BY: Gail Hammerquist March 1976 DATE:

MAURY COUNTY

NEG: Tennessee Historical Commission

South elevation

NEG: AUG 16 1977

MAURY COUNTY PLEASANT MOUNT CUMBERLAND AUG 27 1976 PRESBYTERIAN CHURCH COLUMBIA, TENNESSEE PHOTO BY: Gail Hammerquist March 1976 DATE: NEG: Tennessee Historical Commission 20€ AUG 16 1977 North elevation