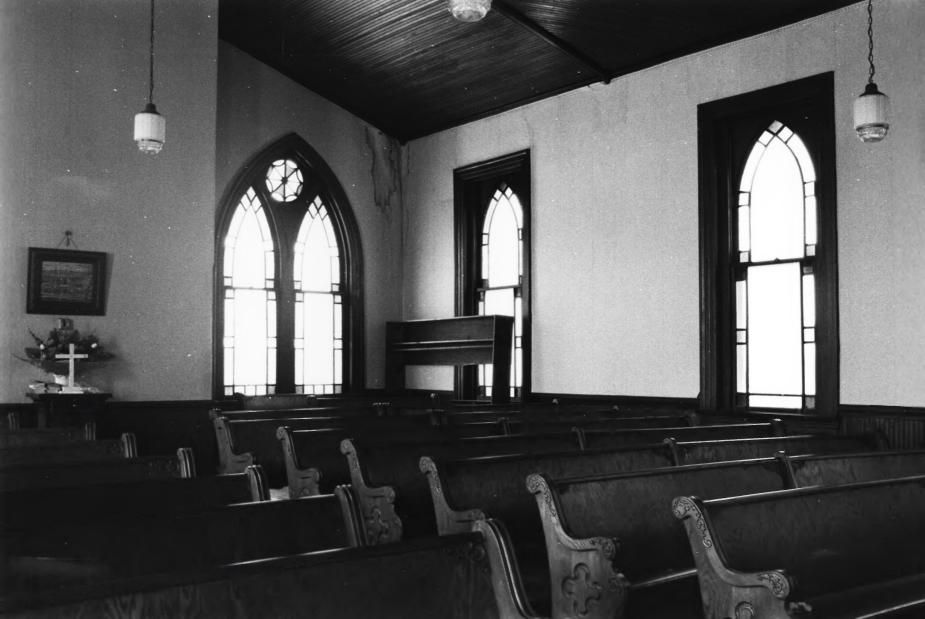

```
COLUMBIA, TENNESSEE AUG 27 1976

PHOTO BY: Gail Hammerquist
DATE: March 1976

NEG: Tennessee Historical Commission
```

PLEASANT MOUNT CUMBERLAND
PRESBYTERIAN CHURCH

Interior of church

MAURY COUNTY # 4 of 7 Doe AUG 16 1977

#50f7 PLEASANT MOUNT CUMBERLAND PRESBYTERIAN CHURCH COLUMBIA , TENNESSEE AUG 27 1976 PHOTO BY: Gail Hammerquist poe AUG 16 1977 DATE: March 1976 NEG: Tennessee Historical Commission MAURY COUNTY Interior of church