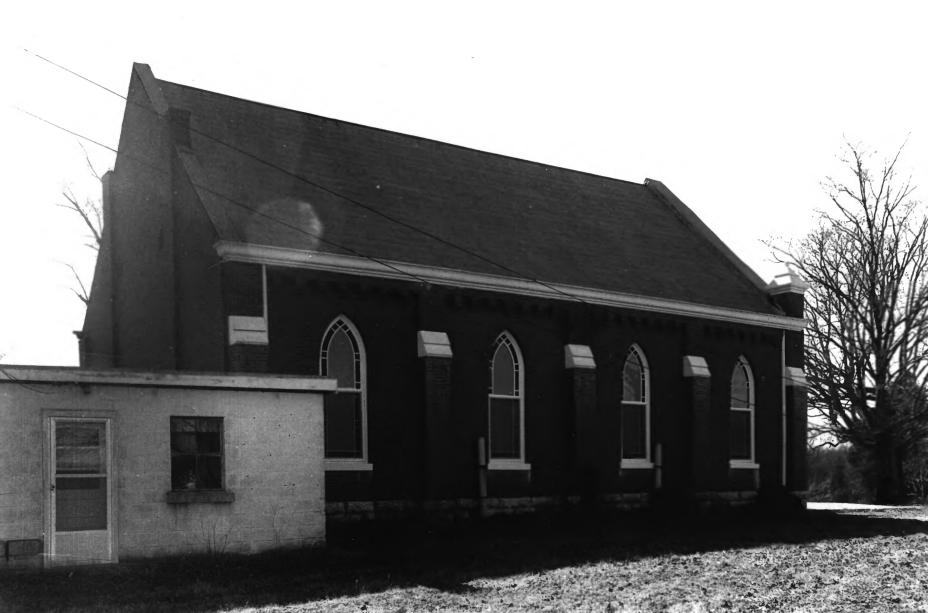

MAURY COUNTY PLEASANT MOUNT CUMBERLAND AUG 27 1976 PRESBYTERIAN CHURCH COLUMBIA, TENNESSEE PHOTO BY: Gail Hammerquist March 1976 DATE: NEG: Tennessee Historical Commission 20€ AUG 16 1977 North elevation