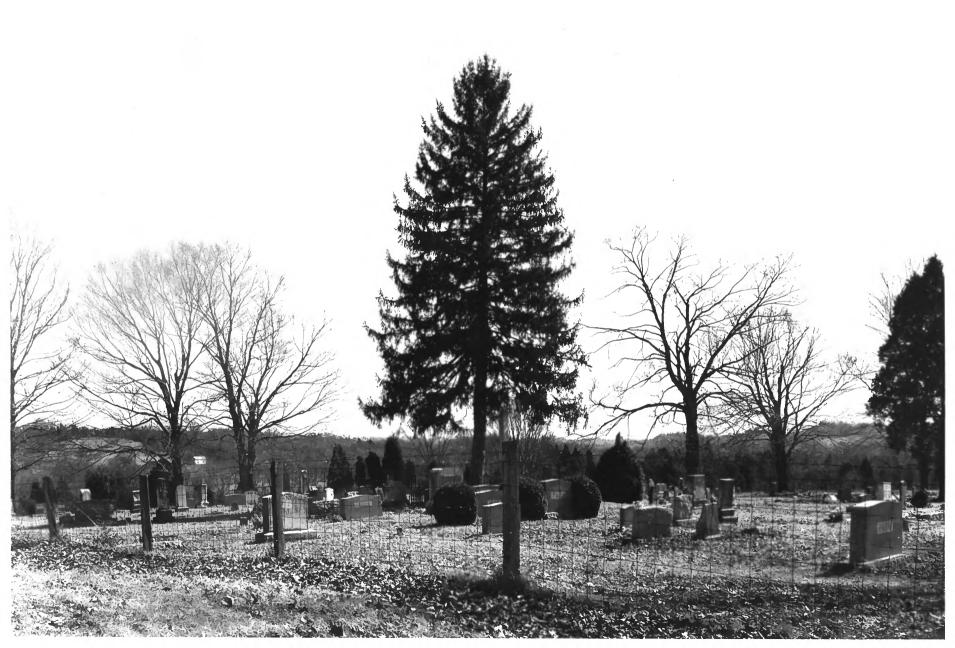

#60f7 PLEASANT MOUNT CUMBERLAND PRESBYTERIAN CHURCH MAURY COLUMBIA, TENNESSEE AUG 16 1977 PHOTO BY: Gail Hammerquist DATE: March 1976 NEG: Tennessee Historical Commission AUG 27 1976 Cemetery

PLEASANT MOUNT CUMBERLAND Maury County AUG 27 1976 PRESBYTERIAN CHURCH COLUMBIA, TENNESSEE PHOTO BY: Gail Hammerquist March 1976 DATE: NEG: Tennessee Historical Commission Dec AUG 16 1977 West elevation