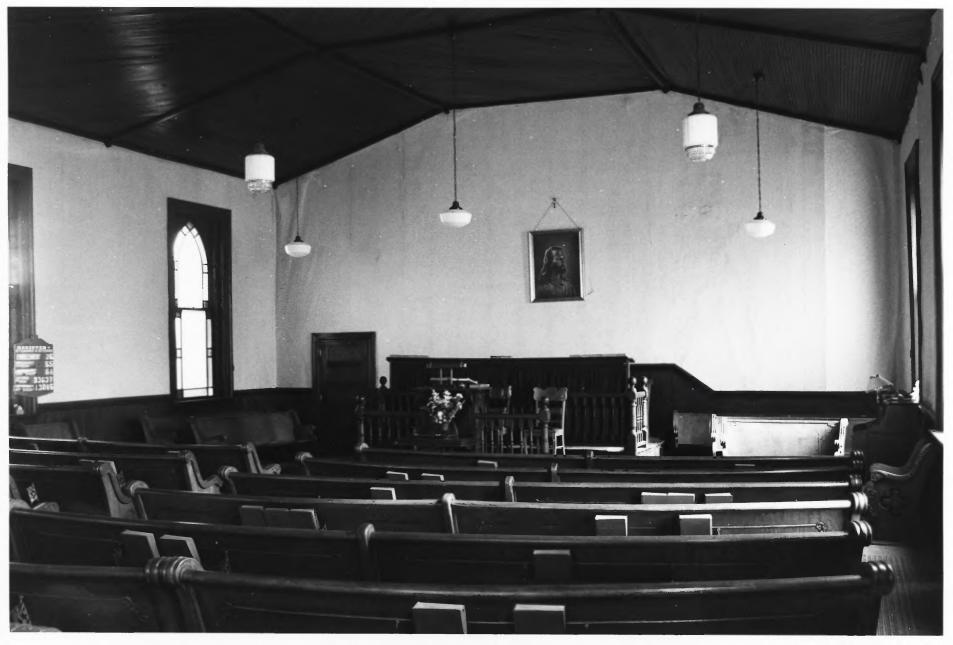

```
COLUMBIA, TENNESSEE AUG 27 1976

PHOTO BY: Gail Hammerquist
DATE: March 1976

NEG: Tennessee Historical Commission
```

PLEASANT MOUNT CUMBERLAND
PRESBYTERIAN CHURCH

Interior of church

MAURY COUNTY # 4 of 7 Doe AUG 16 1977