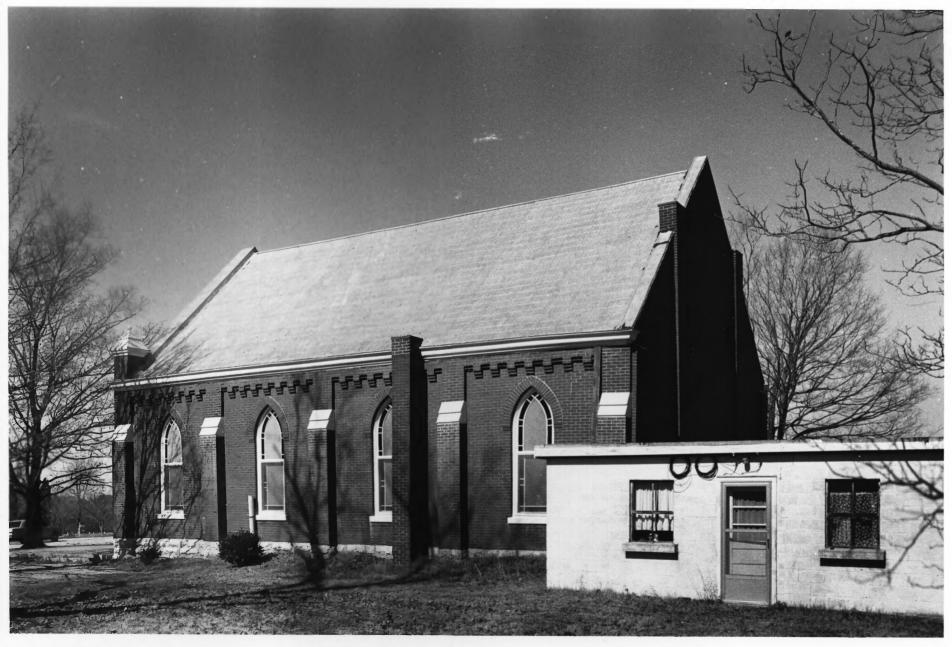

PLEASANT MOUNT CUMBERLAND #1097 PRESBYTERTAN CHURCH AUG 27 1976 COLUMBIA. TENNESSEE PHOTO BY: Gail Hammerquist March 1976 DATE:

MAURY COUNTY

NEG: Tennessee Historical Commission

South elevation

NEG: AUG 16 1977