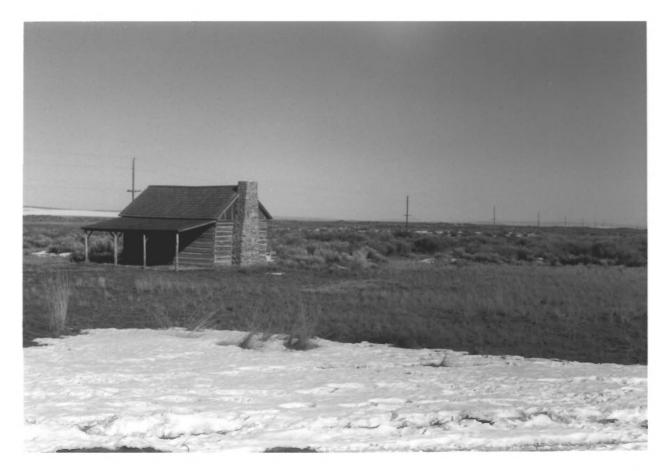

## SITE: Double-O Ranch LOCATION: Malheur NWR, Oregon PHOTOGRAPHER: Brad Ehlers DATE: 02-05-82

## Negative in Malheur NWR files

# Looking west, Loghouse

## 00-04