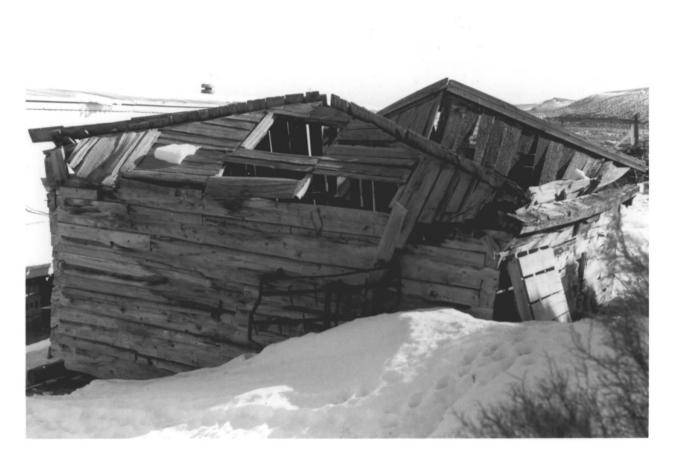

#### SITE: LOCATION: PHOTOGRAPHER: DATE:

Double-O Ranch Malheur NWR, Oregon Brad Ehlers 02-05-82

## Negative in Malheur NWR files

Looking west, Blacksmith Shop 00-06