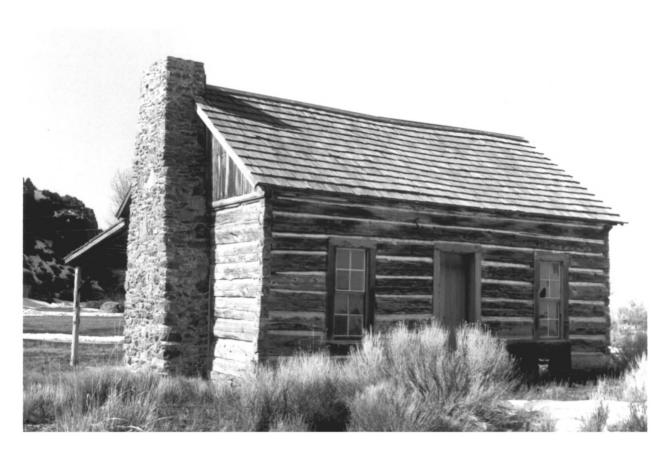

#### SITE: LOCATION: PHOTOGRAPHER: DATE:

Double-O Ranch Malheur NWR, Oregon Brad Ehlers 02-25-82

# Negative in Malheur NWR files Looking northeast, Loghouse 00-05