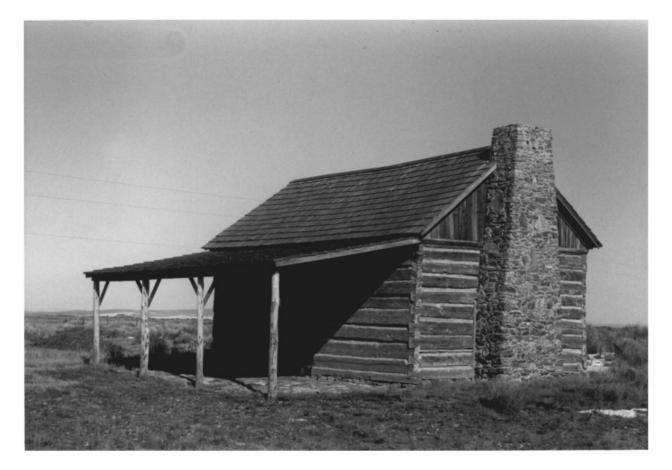

## SITE: Double-O Ranch LOCATION: Malheur NWR, Oregon PHOTOGRAPHER: Brad Ehlers DATE: 02-05-82

## Negative in Malheur NWR files

# Looking west, Loghouse

## 00-04