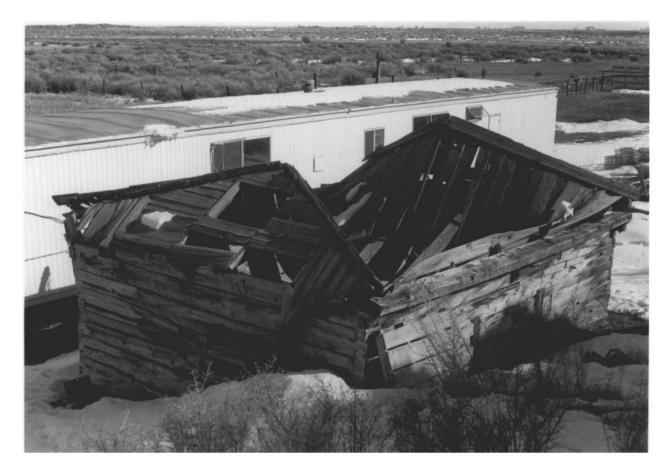

#### SITE: LOCATION: PHOTOGRAPHER: DATE:

Double-O Ranch Malheur NWR, Oregon Brad Ehlers 02-05-82

## Negative in Malheur NWR files

Looking east, Blacksmith Shop

## 00-07

SITE: Double-O Ranch LOCATION: Malheur NWR, Oregon PHOTOGRAPHER Brad Fhlers DATE 02 - 05 - 82Negative in Malheur NWR files Looking east, Blacksmith Shop 00 - 08