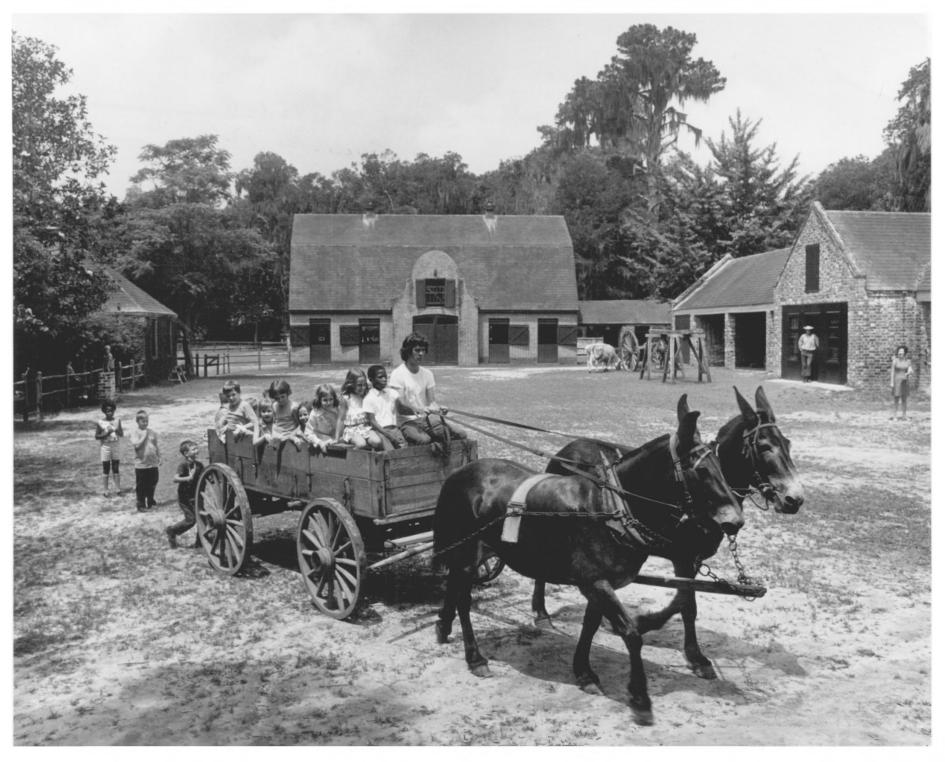

STATE UNITED STATES DEPARTMENT OF THE INTERIOR NATIONAL PARK SERVICE South Carolina Form 10-301 (Dec. 1968) COUNTY NATIONAL REGISTER OF HISTORIC PLACES Dorchester PROPERTY PHOTOGRAPH FORM FOR NPS LISE ONLY ENTRY NUMBER DATE (Type all entries - attach to or enclose with photograph) S Z NAME Middleton Place 0 COMMON: AND/OR HISTORIC: Middleton Place LOCATION STREET AND NUMBER: 14 miles NW of Charleston; 10 miles SE of Summerville on highway 61. CITY OR TOWN:  $\alpha$ STATE: COUNTY: CODE CODE South Carolina Dorchester 39 S 0.35 PHOTO REFERENCE Z BECIZLER William Jordan PHOTO CREDIT: TANOITAN DATE OF PHOTO: June 1970 ш NEGATIVE FILED AT: Middleton Place ш 4. IDENTIFICATION DESCRIBE VIEW, DIRECTION, ETC. View to the west showing plantation stableyard with 18th and 19th century artifacts.