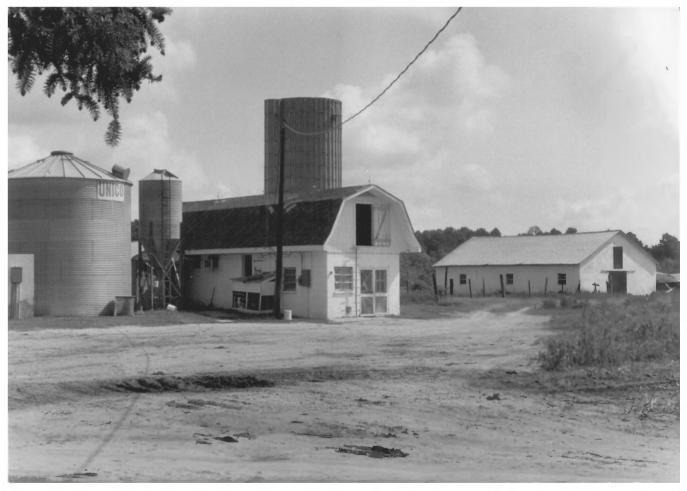

Young Farm Florence County, S.C. Pete Rogers, August 1, 1983 Pee Dee Regional Council of Governments Florence, S.C.

Photo #9

Cow Shed (South Elevation) (#5

Young Farm Florence County, S.C. Pete Rogers, August 1, 1983 Pee Dee Regional Council of Governments Florence, SC Dairy Barn and Silo (#6) South Elevation

Young Farm Florence County, S.C. Pete Rogers, August 1, 1983 Pee Dee Regional Council of Governments Florence, S.C.

Photo #11

Grain Storage Silos

Young Farm Florence County, S.C. Pete Rogers, August 1, 1983 Pee Dee Regional Council of Governments Florence, S.C. Office Building South and West Elevations (#%)