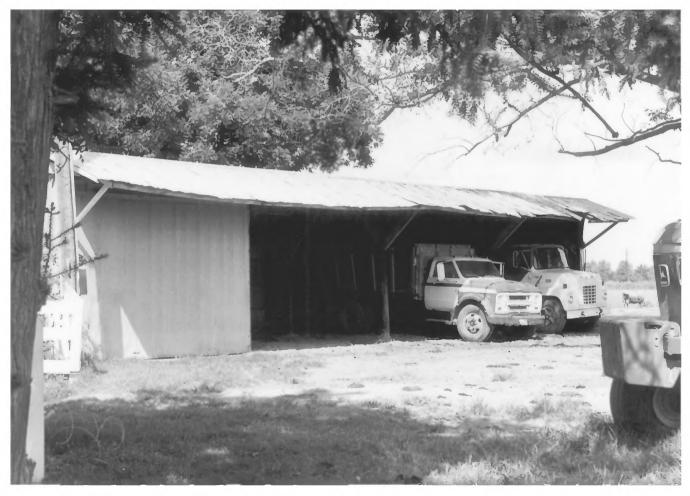

NAME: Young House
DATE: 8/4/82

VIEW: Rear elevation

PHOTOGRAPHER: Pete Rogers

LOCATION OF NEGATIVE: Pee Dee Regional Council of Governments

Young Farm Florence County, S.C. Pete Rogers, August 1, 1983 Pee Dee Regional Council of Governments Florence, S.C. Truck Shed (North Elevation)