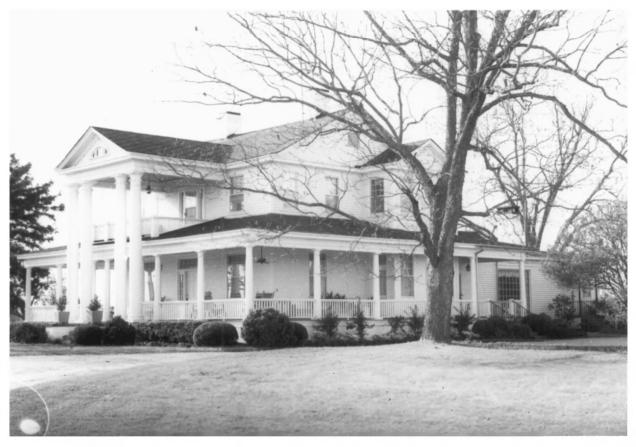

LOCATION OF NEGATIVE: Pee Dee Regional Council of Governments

NAME: Young House

DATE: 8/4/82

PHOTOGRAPHER: Pete Rogers

VIEW:

LOCATION OF NEGATIVE: Pee Dee Regional Council of Governments

Photo #4

Southwest elevation and facade