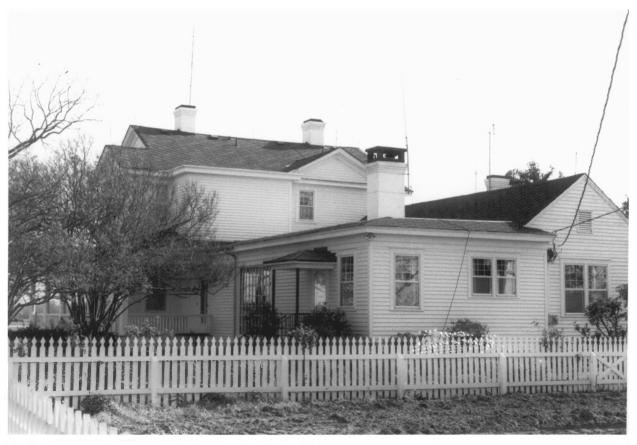

DATE: 8/4/82

VIEW: Facade (southeast elevation)

PHOTOGRAPHER: Pete Rogers

LOCATION OF NEGATIVE: Pee Dee Regional Council of Governments

Photo #1

Young House

NAME:

Young House DATE: 8/4/82

NAME:

PHOTOGRAPHER: Pete Rogers

VIEW: Facade (southeast elevation)

LOCATION OF NEGATIVE: Pee Dee Regional Council of Governments

DATE: 8/4/82

VIEW: Facaue and northeast elevation

NAME: Young House

PHOTOGRAPHER: Pete Rogers

LOCATION OF NEGATIVE: Pee Dee Regional Council of Governments

NAME: Young House

DATE: 8/4/82

PHOTOGRAPHER: Pete Rogers

VIEW:

LOCATION OF NEGATIVE: Pee Dee Regional Council of Governments

Photo #4

Southwest elevation and facade

NAME: Young House
DATE: 8/4/82

VIEW: Rear elevation

PHOTOGRAPHER: Pete Rogers

LOCATION OF NEGATIVE: Pee Dee Regional Council of Governments

Young Farm Florence County, S.C. Pete Rogers, August 1, 1983 Pee Dee Regional Council of Governments Florence, S.C. Truck Shed (North Elevation)