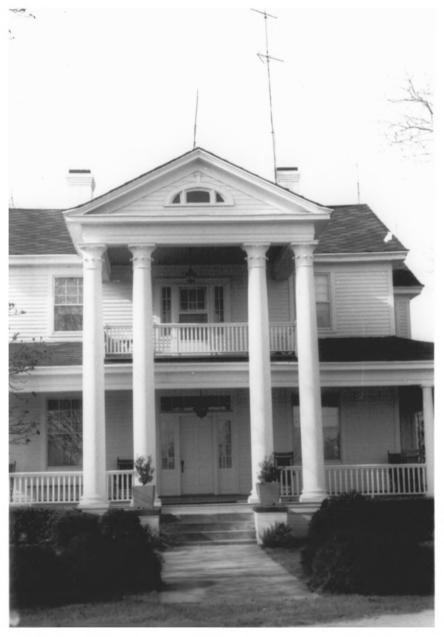

NAME:

PHOTOGRAPHER: Pete Rogers

VIEW: Facade (southeast elevation)

LOCATION OF NEGATIVE: Pee Dee Regional Council of Governments

DATE: 8/4/82

VIEW: Facaue and northeast elevation

NAME: Young House

PHOTOGRAPHER: Pete Rogers