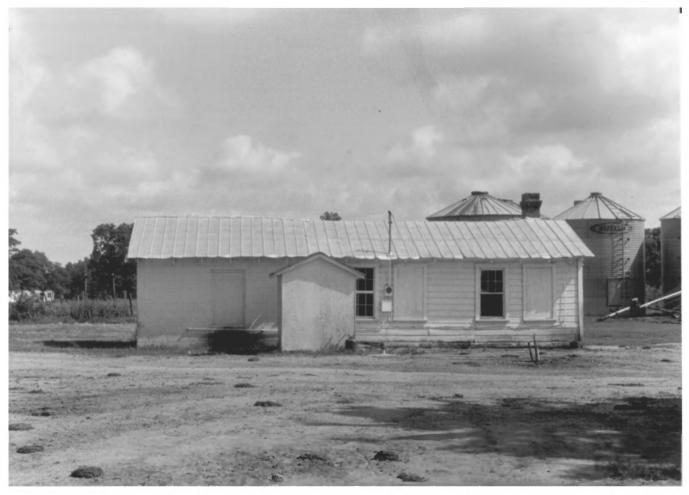

Young Farm Florence County, S.C. Pete Rogers, August 1, 1983 Pee Dee Regional Council of Governments Florence, S.C.

Photo #11

Grain Storage Silos

Young Farm Florence County, S.C. Pete Rogers, August 1, 1983 Pee Dee Regional Council of Governments Florence, S.C. Office Building South and West Elevations (#%)