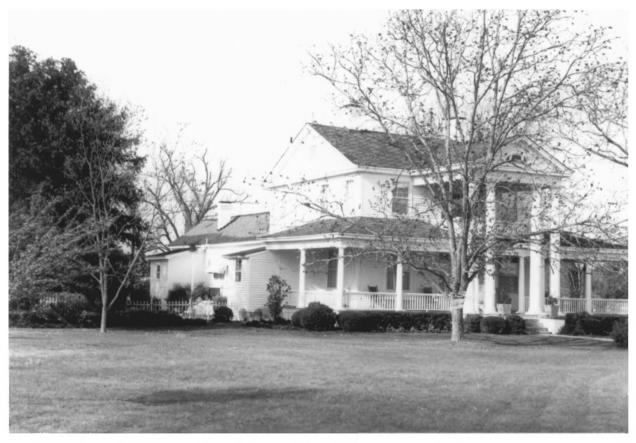

NAME: Young House
DATE: 8/4/82

VIEW: Rear elevation

PHOTOGRAPHER: Pete Rogers

LOCATION OF NEGATIVE: Pee Dee Regional Council of Governments

Young Farm Florence County, S.C. Pete Rogers, August 1, 1983 Pee Dee Regional Council of Governments Florence, S.C. Truck Shed (North Elevation)