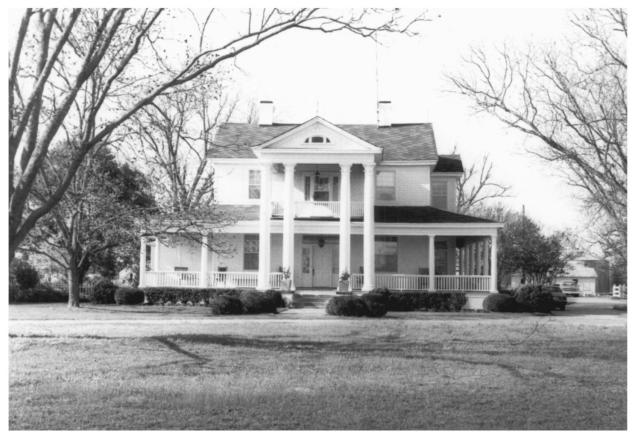

DATE: 8/4/82

VIEW: Facade (southeast elevation)

PHOTOGRAPHER: Pete Rogers

LOCATION OF NEGATIVE: Pee Dee Regional Council of Governments

Photo #1

Young House

NAME:

Young House DATE: 8/4/82