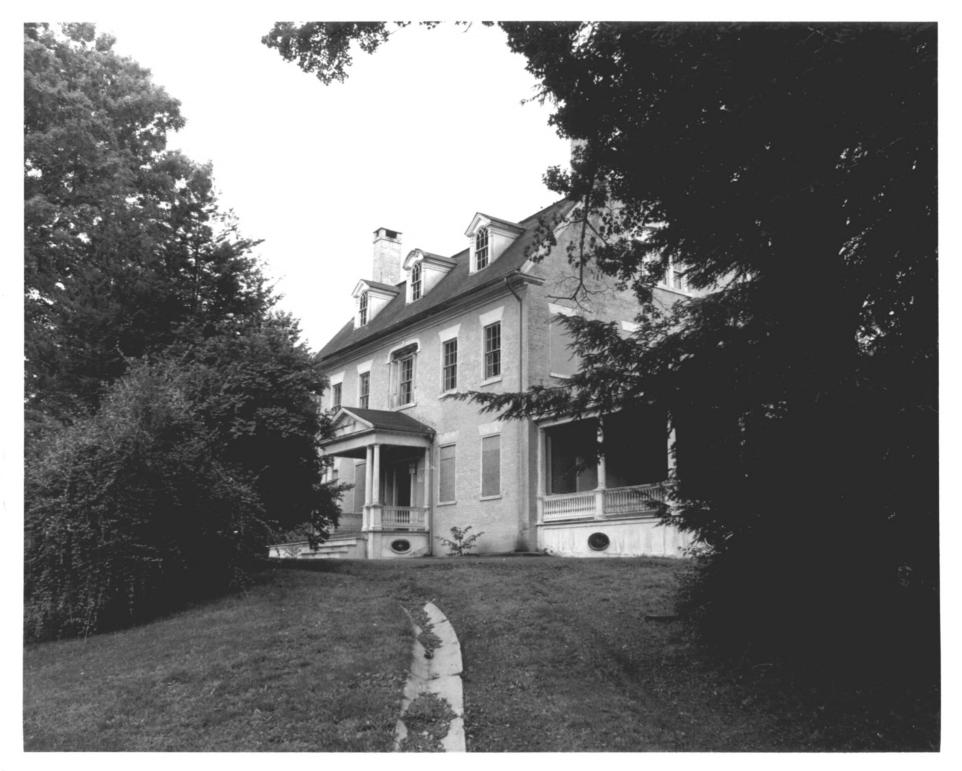

#### SEE INSTRUCTIONS IN HOW TO COMPLETE NATIONAL REGISTER FORMS TYPE ALL ENTRIES ENCLOSE WITH PHOTOGRAPH

| - |                                                                                                                                                         |                                 |
|---|---------------------------------------------------------------------------------------------------------------------------------------------------------|---------------------------------|
| 1 | NAME                                                                                                                                                    | ET ET LE                        |
|   | HISTORIC Eno, Amos, House                                                                                                                               | 6 Y TENED FI                    |
| - | AND/OR COMMON Simsbury House                                                                                                                            | RECLASS F                       |
| 2 | LOCATION                                                                                                                                                |                                 |
|   | CITY. TOWN SimsburyVICINITY OF                                                                                                                          | COUNTY HartfordONAL<br>REGISTER |
| 3 | PHOTO REFERENCE                                                                                                                                         | VITTE                           |
|   | PHOTO CREDIT Stephen J. Raiche                                                                                                                          | DATE OF PHOTO June, 1974        |
|   | NEGATIVE FILED AT Connecticut Historical Commission<br>59 S. Prospect St., Hartford, CT                                                                 |                                 |
| 4 | IDENTIFICATION                                                                                                                                          |                                 |
|   | DESCRIBE VIEW, DIRECTION, ETC. IF DISTRICT, GIVE BUILDING NAME & STREET<br>Amos R. Eno House, main (east) elevation, showing<br>north on circular drive | рното NO.<br>; approach from 1  |
|   | #385                                                                                                                                                    |                                 |