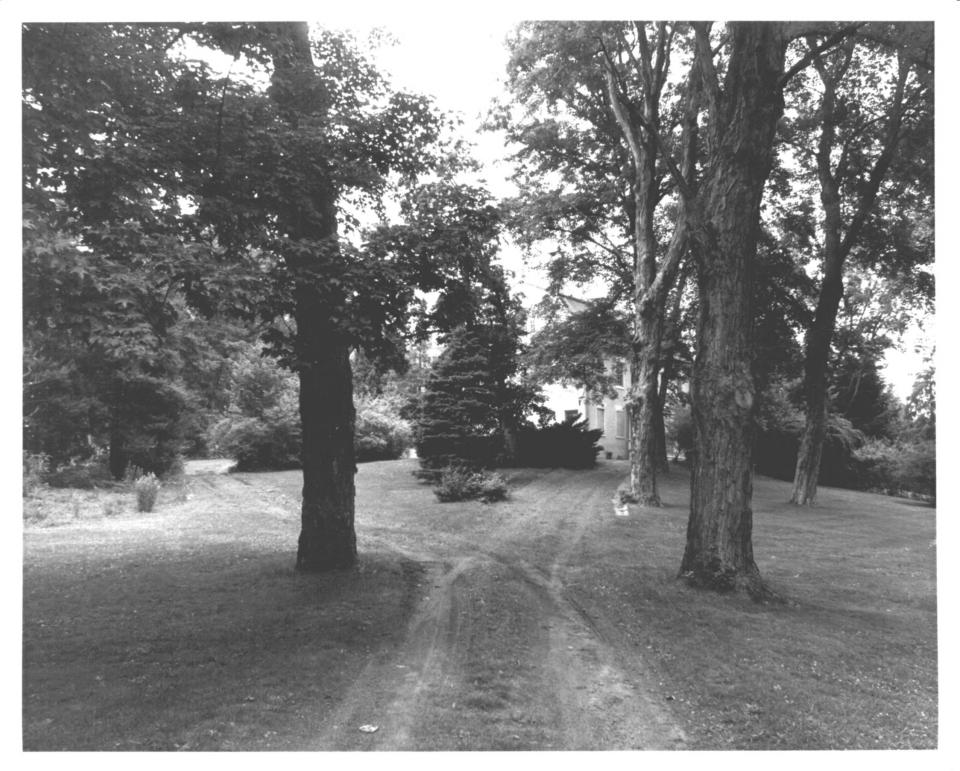

#### SEE INSTRUCTIONS IN HOW TO COMPLETE NATIONAL REGISTER FORMS TYPE ALL ENTRIES ENCLOSE WITH PHOTOGRAPH

| - |                                                                                                                                                         |                                 |
|---|---------------------------------------------------------------------------------------------------------------------------------------------------------|---------------------------------|
| 1 | NAME                                                                                                                                                    | ET ET LE                        |
|   | HISTORIC Eno, Amos, House                                                                                                                               | 6 Y TENED FI                    |
| - | AND/OR COMMON Simsbury House                                                                                                                            | RECLASS F                       |
| 2 | LOCATION                                                                                                                                                |                                 |
|   | CITY. TOWN SimsburyVICINITY OF                                                                                                                          | COUNTY HartfordONAL<br>REGISTER |
| 3 | PHOTO REFERENCE                                                                                                                                         | VITTE                           |
|   | PHOTO CREDIT Stephen J. Raiche                                                                                                                          | DATE OF PHOTO June, 1974        |
|   | NEGATIVE FILED AT Connecticut Historical Commission<br>59 S. Prospect St., Hartford, CT                                                                 |                                 |
| 4 | IDENTIFICATION                                                                                                                                          |                                 |
|   | DESCRIBE VIEW, DIRECTION, ETC. IF DISTRICT, GIVE BUILDING NAME & STREET<br>Amos R. Eno House, main (east) elevation, showing<br>north on circular drive | рното NO.<br>; approach from 1  |
|   | #385                                                                                                                                                    |                                 |