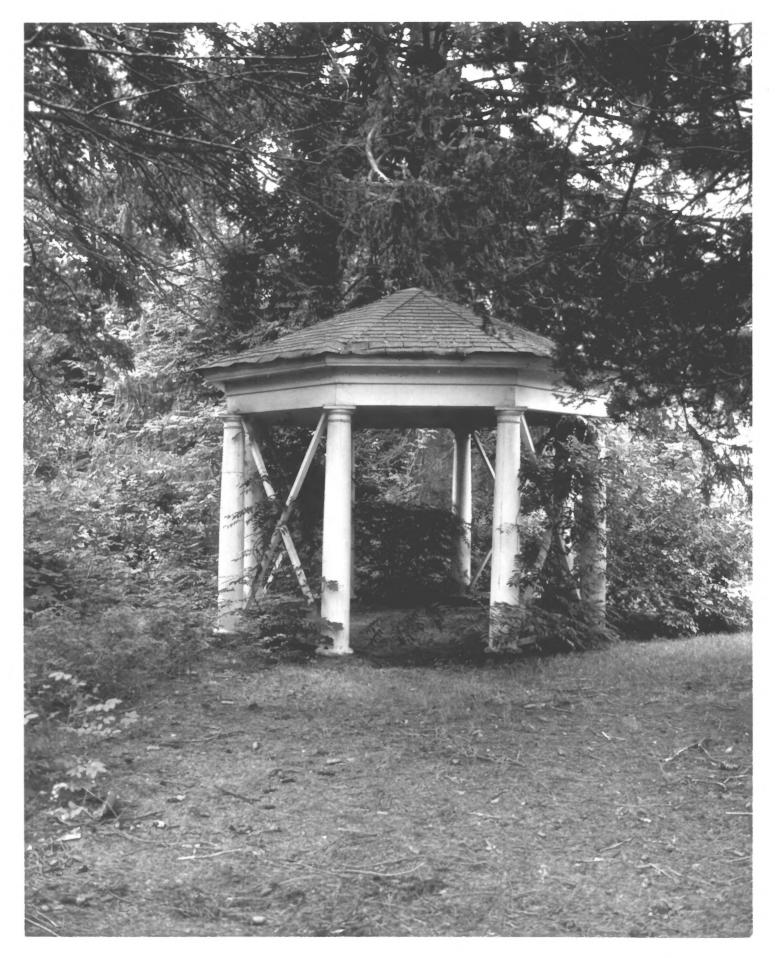

### SEE INSTRUCTIONS IN HOW TO COMPLETE NATIONAL REGISTER FORMS TYPE ALL ENTRIES ENCLOSE WITH PHOTOGRAPH

| 1 | NAME                                                                                   |                                       |  |
|---|----------------------------------------------------------------------------------------|---------------------------------------|--|
|   | HISTORIC Eno, Amos, House                                                              |                                       |  |
|   | AND/OR COMMON<br>Simsbury House                                                        |                                       |  |
| 2 | LOCATION                                                                               | · · · · · · · · · · · · · · · · · · · |  |
|   | CITY. TOWN SimsburyVICINITY OF                                                         | COUNTY Hartford STATE CT              |  |
| 3 | PHOTO REFERENCE                                                                        |                                       |  |
|   | PHOTO CREDIT Stephen J. Raiche                                                         | DATE OF PHOTOL June, 1974             |  |
|   | NEGATIVE FILED AT Connecticut Historical Commissio<br>59 S. Prospect St., Hartford, CT |                                       |  |
| 4 | IDENTIFICATION                                                                         | FFB 1 1 1975                          |  |
| · | DESCRIBE VIEW, DIRECTION, ETC. IF DISTRICT, GIVE BUILDING NAME & STREET                | PHOTO NO.                             |  |
|   | Amos R. Eno House, $ga_Z$ ebo in front yard.                                           | NATIONAL 4                            |  |
|   | # 4 35                                                                                 | GITTATTO .                            |  |