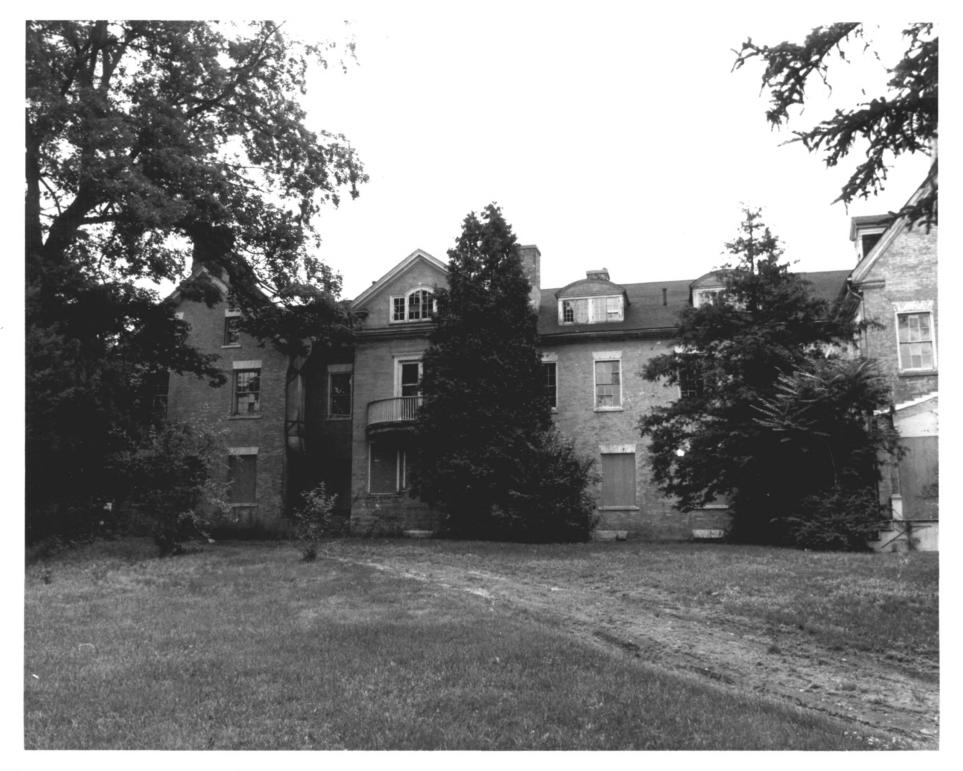

#### SEE INSTRUCTIONS IN HOW TO COMPLETE NATIONAL REGISTER FORMS TYPE ALL ENTRIES ENCLOSE WITH PHOTOGRAPH

| 1 | NAME                                                                                    | JETHING S                |
|---|-----------------------------------------------------------------------------------------|--------------------------|
|   | HISTORIC Eno, Amos, House                                                               | RECEIVED                 |
|   | AND/OR COMMON Simsbury House                                                            | 197 TEB 1 1 1975 > E     |
| 2 | LOCATION<br>CITY, TOWN SimsburyVICINITY OF                                              | COUNTY HATTER STATE CT   |
| 3 | PHOTO REFERENCE                                                                         | TUT TA                   |
|   | PHOTO CREDIT Stephen J. Rai che                                                         | DATE OF PHOTO June, 1974 |
|   | NEGATIVE FILED AT Connecticut Historical Commission<br>59 S. Prospect St., Hartford, CT |                          |
| 4 | IDENTIFICATION                                                                          |                          |
|   | DESCRIBE VIEW, DIRECTION, ETC. IF DISTRICT, GIVE BUILDING NAME & STREET                 | ΡΗΟΤΟ ΝΟ.                |
|   | Amos R. Eno House, rear (west) elevation of rear                                        | ell. 2                   |