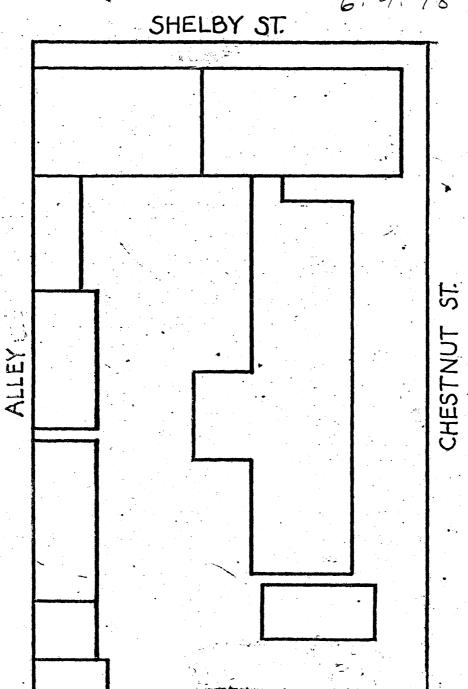

### DESCRIBE THE PRESENT AND ORIGINAL (IF KNOWN) PHYSICAL APPEARANCE

The Cloister Complex is located in an area of Louisville known as Phoenix Hill, about nine blocks east of the central part of the city. The Complex occupies the southeastern corner of East Chestnut and South Shelby Streets and contains three structures around an inner courtyard which formerly housed the Ursuline Convent and Academy and the Convent Chapel. The surrounding neighborhood is a mixture of unpretentious late nineteenth century and early twentieth century residences and commercial buildings. After some years of decline, the area is experiencing something of a renaissance (photos 1, 2, 3, 5; map 2).

The Cloister Complex includes an inner courtyard with trees, flowers and shrubbery. The rear of the former convent building faces this courtyard. Across the yard on the south side are one and two-story brick buildings said to be some of the earlier structures erected for the Convent and Academy. On the west side of the courtyard is a twentieth-century addition at the rear of the Chapel. A stone grotto in the court was reportedly built with foundation stones from the 1860 Convent building which was razed in 1899 (photos 8, 9, 10, 11, 12, 13).