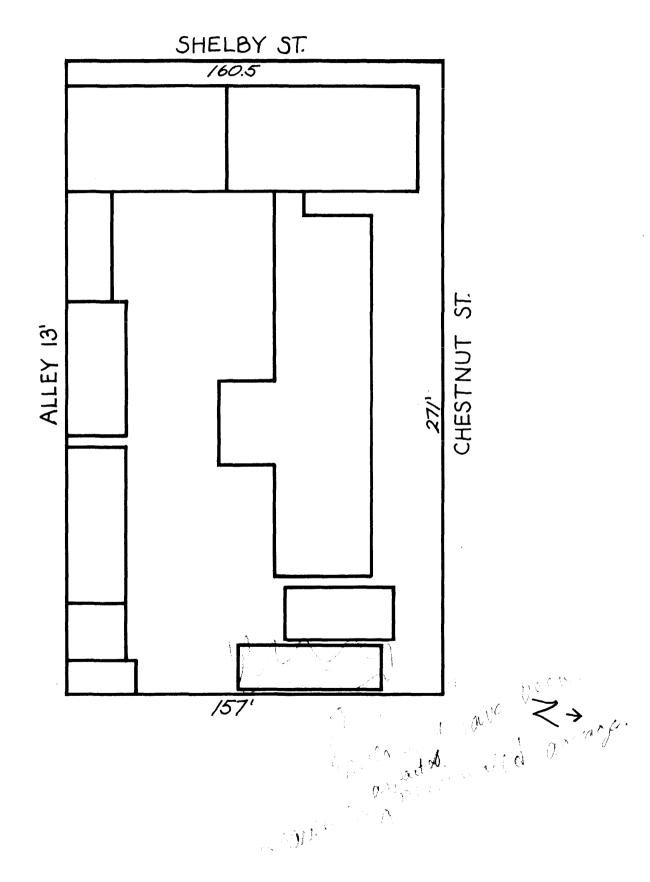

### DESCRIBE THE PRESENT AND ORIGINAL (IF KNOWN) PHYSICAL APPEARANCE

The Cloister Complex is located in an area of Louisville known as Phoenix Hill, about nine blocks east of the central part of the city. The Complex occupies the southeastern corner of East Chestnut and South Shelby Streets and contains three structures around an inner courtyard which formerly housed the Ursuline Convent and Academy and the Convent Chapel. The surrounding neighborhood is a mixture of unpretentious late nineteenth century and early twentieth century residences and commercial buildings. After some years of decline, the area is experiencing something of a renaissance (photos 1, 2, 3, 5; map 2).

The Cloister Complex includes an inner courtyard with trees, flowers and shrubbery. The rear of the former convent building faces this courtyard. Across the yard on the south side are one and two-story brick buildings said to be some of the earlier structures erected for the Convent and Academy. On the west side of the courtyard is a twentieth-century addition at the rear of the Chapel. A stone grotto in the court was reportedly built with foundation stones from the 1860 Convent building which was razed in 1899 (photos 8, 9, 10, 11, 12, 13).