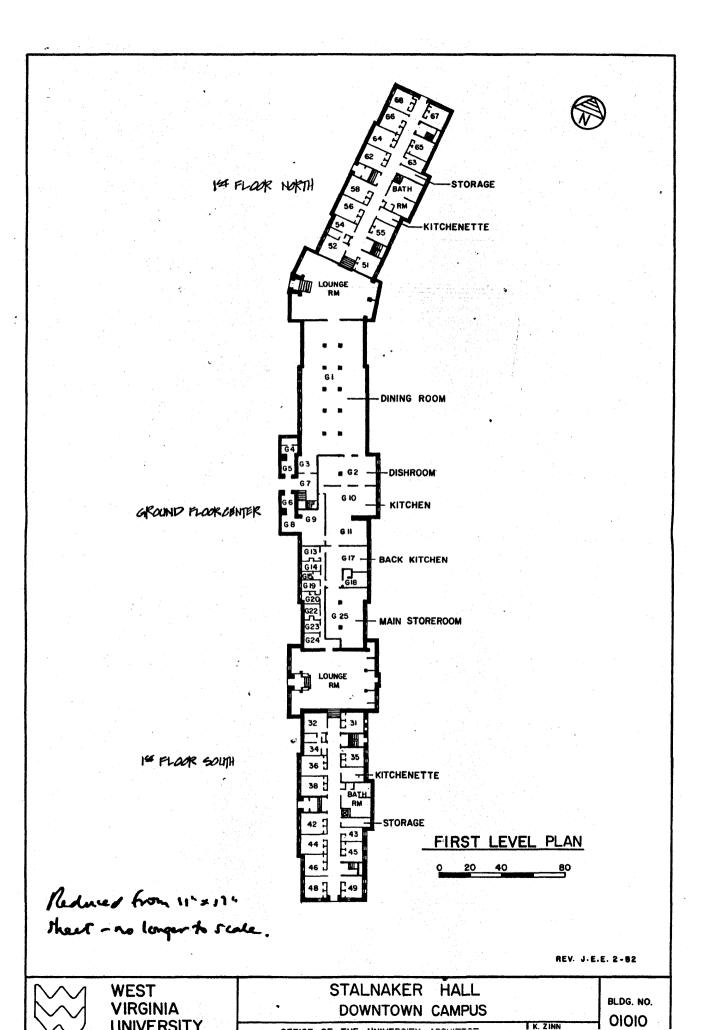

The interior of the building consists of plaster walls and tiled concrete floors. Interior hallways run lengthwise through each floor of the building with dormitory rooms lining the halls. Enclosed stairways rise at the ends and centers of the building sections. The lobby and lounge areas on the floors of the center section (see floor plans) are the major public spaces in the building, although little has been altered anywhere in the building. There is a cafeteria in the basement.