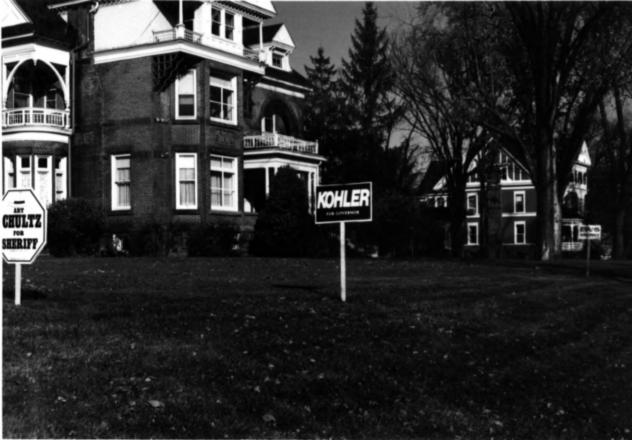

Third Ward Historic District, Eau Claire, Eau Claire County, Wi. 470 Summit Avenue, pivotal property. View from southeast. Photo by Mary Taylor, April 1982. Negative at SHSW, Madison, Wi. Photo #16 of 33.