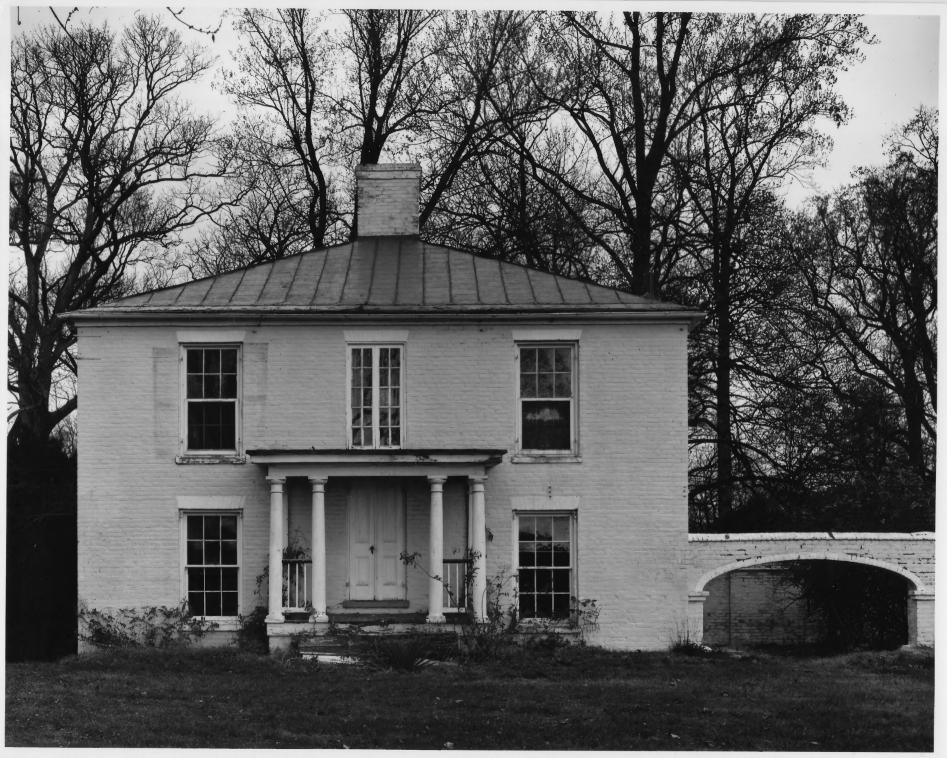

Southeast toward northwest

FORM 10-301 A (6/72)

## NATIONAL REGISTER OF HISTORIC PLACES PROPERTY PHOTOGRAPH FORM

|                                                           | pe all entries - attach to or enclose w | ttii piiotogiapii)                                       |
|-----------------------------------------------------------|-----------------------------------------|----------------------------------------------------------|
| 1. NAME                                                   |                                         |                                                          |
| СОММОИ                                                    | AND/OR HISTORIC                         | NUMERIC CODE (Assigned by NPS)                           |
| Claymont Court                                            |                                         | 2 5 1973                                                 |
| 2. LOCATION .                                             |                                         |                                                          |
| STATE                                                     | COUNTY                                  | TOWN                                                     |
| West Virginia                                             | Jefferson                               | Charles Town                                             |
| 3. PHOTO REFERENCE                                        | es Town of Route 13, 3/4 mil            |                                                          |
| PHOTO CREDIT                                              | DATE                                    | NEGATIVE FILED AT                                        |
| Mr. Tim Sinn                                              | Fall of 1966                            | West Virginia Antiquities Co<br>Morgantown West Wirsinia |
| 4. IDENTIFICATION                                         |                                         | (8) Dr. 4                                                |
| DESCRIBE VIEW, DIRECTION, ETC.  Claymont Court from the s | outheast toward the northwes            | MAY 3 1 1973 NATIONAL REGISTER                           |
|                                                           | 100                                     | 2 PITE                                                   |