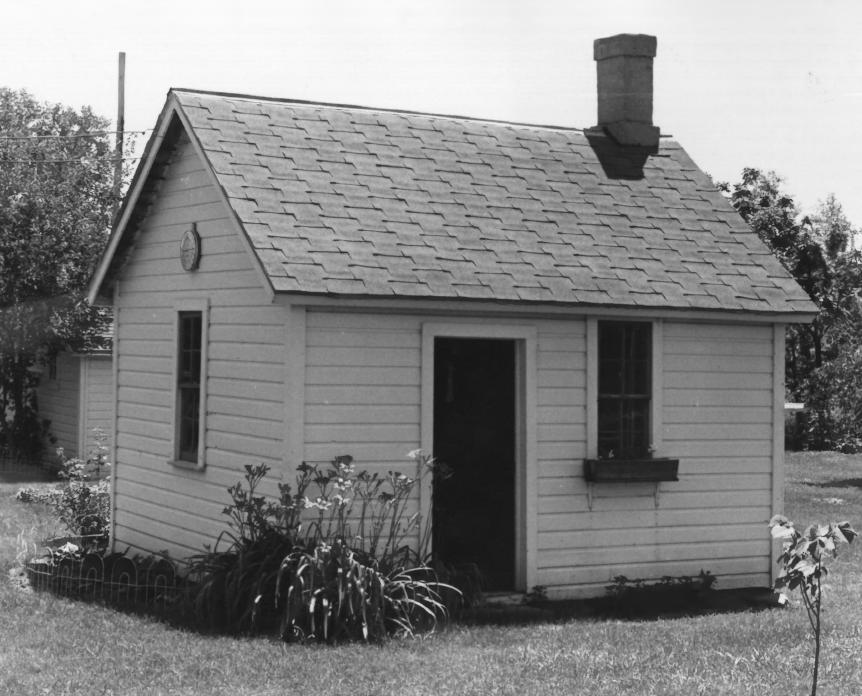

Northern & Central Townships of Yankton Multiple Resource Area (Partial Inventory)

APR | 6 1980

Historical Preservation Staff June 1977 Historical Preservation Center Camera Facing Southeast Photo #39 6114 Northern & Gentral Townships of Yankton Multiple Resource Area (Partial Inventory)

Larson-Simonson House (Summer Katchen)

Northern & Central Townships of Yankton County, South Dakota