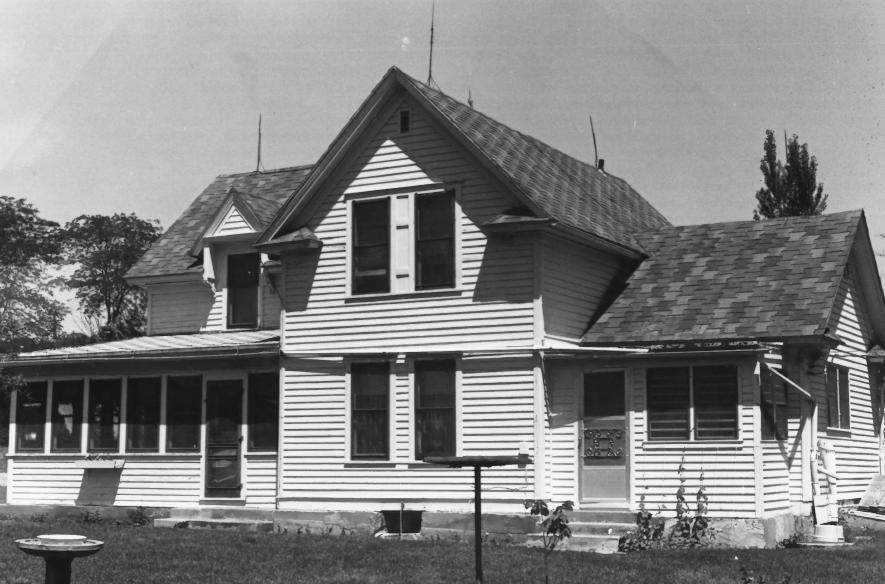

Larson-Simonson House Northern & Central Townships of Yankton County, South Dakota Historical Preservation Staff OCT 1 1 1979 June 1977 Historical Preservation Center Camera Facing Northwest Photo #31 08/14