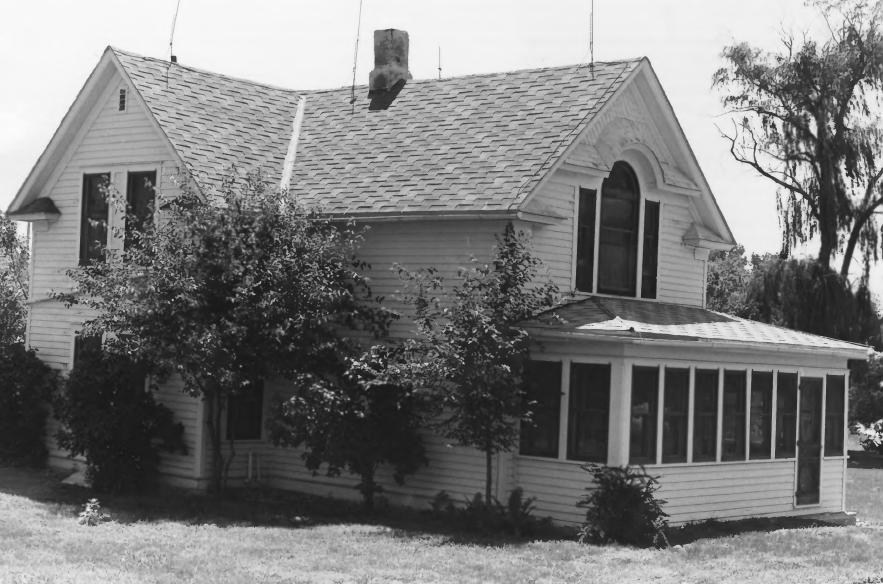

Larson-Simonson House Northern & Central Townships of Yankton County, South Dakota Historical Preservation Staff June 1977 Historical Preservation Center Camera Facing Southeast Photo #30 08/14

Northern & Central Townships of Yankton Multiple Resource Area (Partial Inventory)