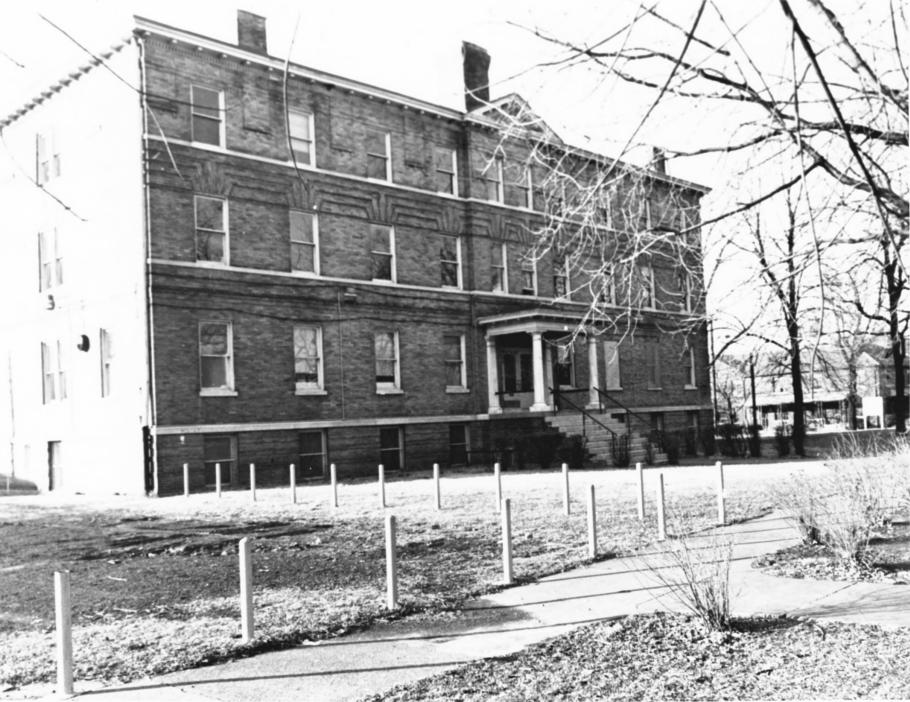

Photo 3 Steward Hall (originally boys' dormitory, 1924), looking south from Seventh and Kentucky Streets.

unicipal erson Jones Coun Coll (Steward isville v 1976 Ha

AUG

è

1976