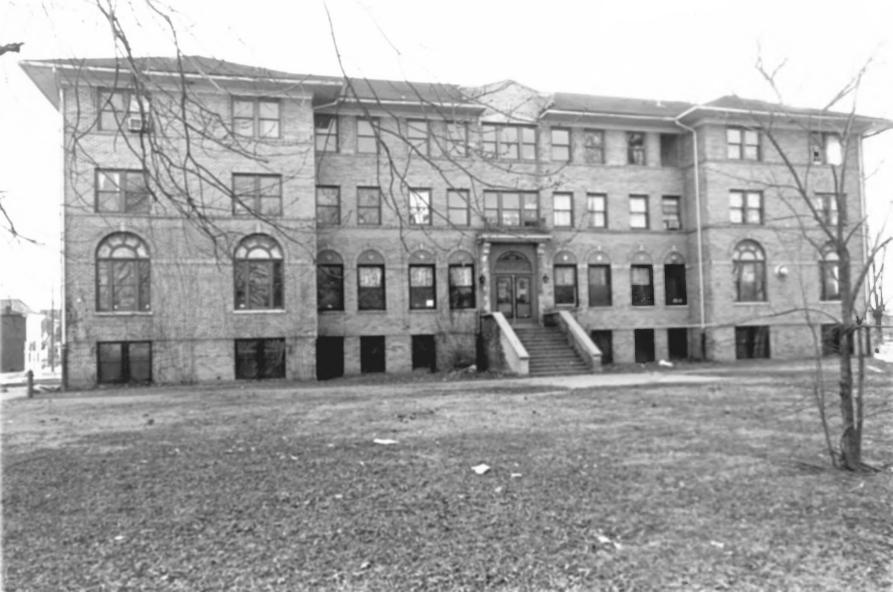

Photo 2 Mary B. Talbert School (original girls' dormitory and domestic science building, 1909) looking northwest.

Note Municipal Housing Complex north of Kentucky Street, shown at far right. AUG 1 3 1976 NOV 2 1 1976

Paul D. Jetterson Municipal College Jones County January 1976 (Mary Louisville School)

Municipal College (Simmons University) Campus, Louisville, Kentucky Jefferson County

Paul D. Jones 4012 Massie Avenue Louisville, Kentucky January 1976 NOV 2 1 1976