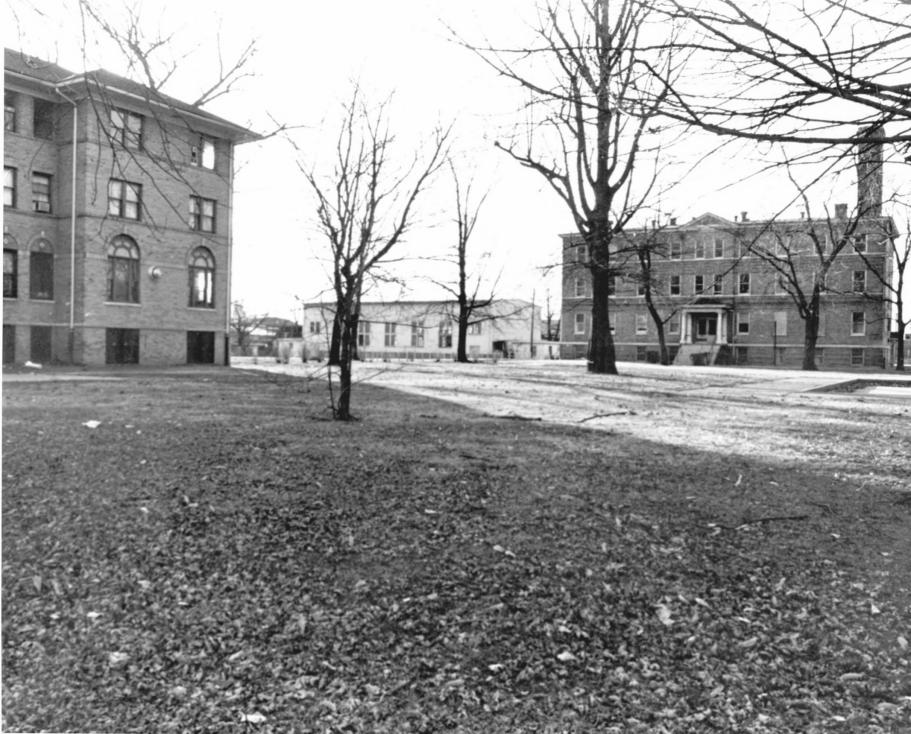

## Photo 1

Municipal College Campus, looking southwest from Seventh and Ky. Streets. Steward Hall (originally the Boys' Dormitory, 1924) is

at left; the "Girls' Dormitory-Domestic Science Building" (now Mary B. Talbert School, 1909) at right, with the gymnasium (date

unknown) between.

1 1976

<u>Municipal College</u> Jefferson County - Louisville Paul D. Jones January 1976

Municipal College (Simmons University) Campus Louisville, Kentucky Jefferson County

Paul D. Jones 4012 Massie Avenue Louisville, Kentucky January 1976