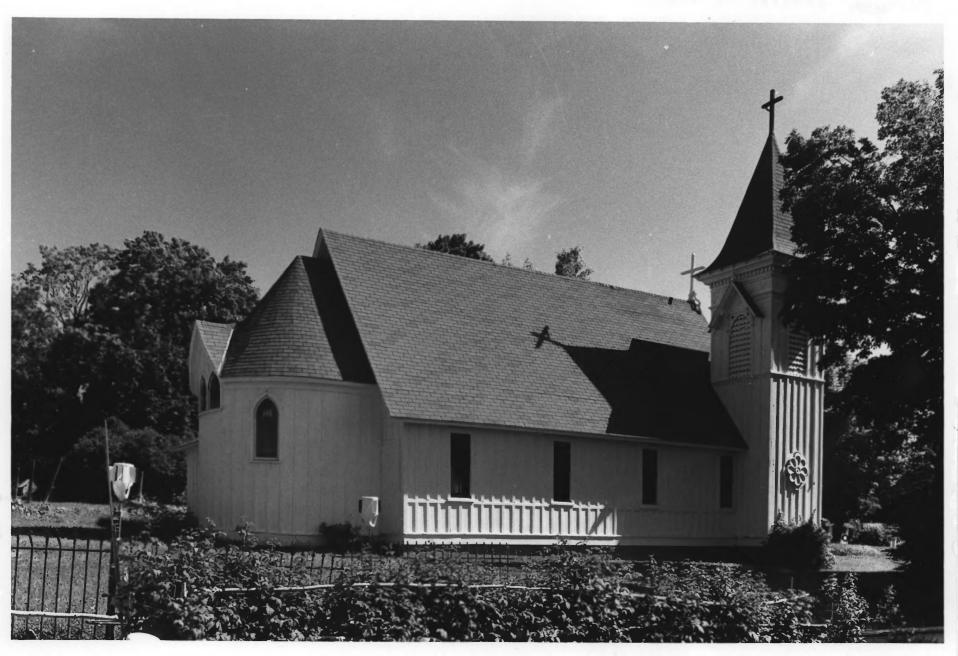

DESCRIBE VIEW, DIRECTION, ETC.

South and west (with apse) sides of the church viewed from the southwest.

#145

PROPERTY OF THE NATIONAL REGISTER

FORM 10-301 A (6/72)