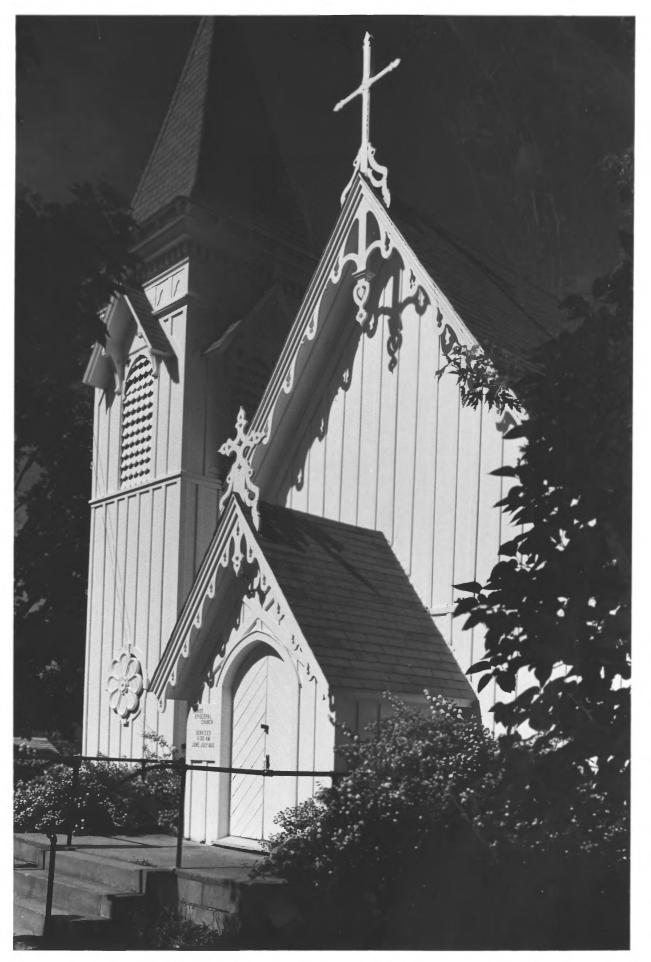

4. IDENTIFICATION

DESCRIBE VIEW, DIRECTION, ETC.

East (main) facade of the church viewed from the northeast.

#243

PROPERTY OF THE NATIONAL REGISTER

RECEIVED

OCT 7 1974

NATIONAL REGISTE