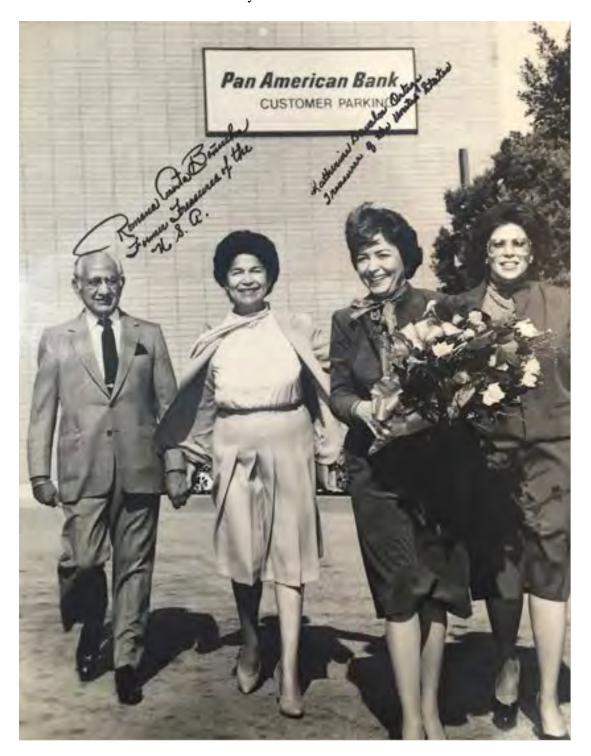

#### Romana Acosta Bañuelos

Central to Pan American National Bank's early achievements was the vision and leadership of co-founder Romana Acosta Bañuelos (b. 1925). The only woman to serve on the original twelvemember board of directors, Mrs. Bañuelos' entrepreneurial skills and accomplishments as the founder and chief executive of Ramona's Mexican Food Products, Inc. solidified her credibility within the business community and made her an asset to the bank. The company, which was established in 1949, had grown from a modest tortilla factory into the largest Mexican food wholesale firm in the country by the 1970s. <sup>13</sup>

Though she was not elected chair of the board until 1969, Mrs. Bañuelos played a leading role in securing Pan American National Bank's federal charter in 1964 and establishing policies aimed at making its services accessible to local residents and businesses. <sup>14</sup> Once the bank was in operation, Mrs. Bañuelos was visibly associated with its growth, from soliciting investments from community members to traveling to other cities to guide the formation of new Latino financial institutions. She was unanimously reelected twice to the chairmanship of the board before her business and financial expertise led her into government service.

Although the building is nominated under Criterion B for its association with Mrs. Bañuelos, it is important to note that the bank also helped launch the career of another prominent Mexican American woman. Katherine Dávalos Ortega (b. 1934) worked as a cashier at Pan American National Bank in the 1960s and was promoted to Vice President in 1971, the same year that Mrs,