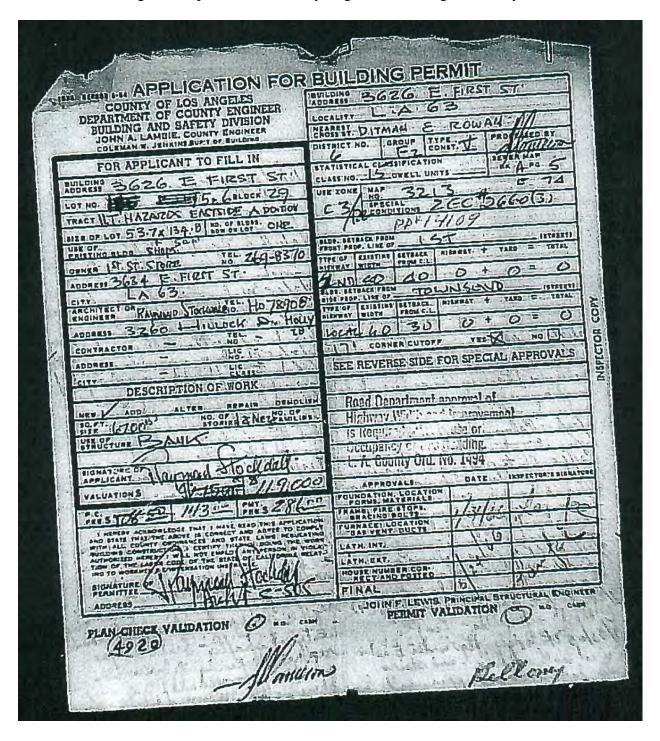

The building's rectangular massing is interrupted at the eastern end of the primary, north-facing elevation by a uniform row of smooth, round concrete arches. Together, the arches form five bays. The entrance to the bank is located within the central bay, flanked on either side by two additional bays containing aluminum-sashed glass windows. According to construction permits, the storefront system was altered in 1975 and 1989 and occupies the bottom half of the arching elements. A non-original automated teller machine (ATM) is located in the easternmost arch, which also contains a separate arched opening on its eastern side that allows secondary access to the ATM.

**Narrative Statement of Significance** (Provide at least **one** paragraph for each area of significance.)

Economic Development in East Los Angeles

The Pan American Bank operation was established in 1964 as the Pan American National Bank of East Los Angeles, and construction began on a 7,500 square foot building at First Street and Townsend Street in August 1965. The bank initially opened for business in a trailer on the property while construction was underway. Upon the bank's completion, the *Mexican American Sun* remarked, "While not the largest building in the Belvedere area, it is considered by many to be the most beautiful." 12,000 people attended the grand opening celebration in April 1966.