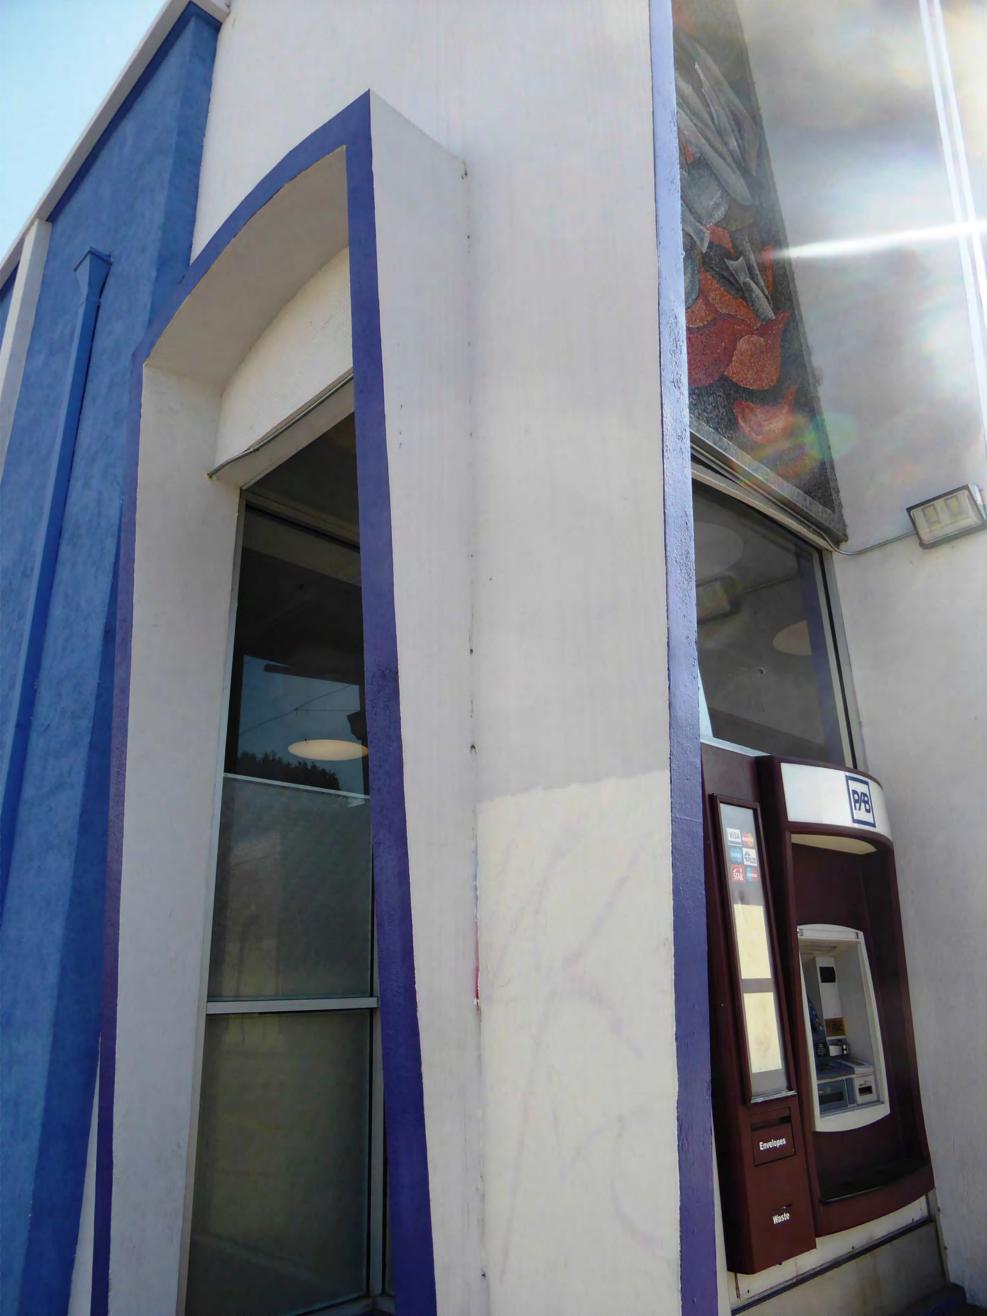

The building's rectangular massing is interrupted at the eastern end of the primary, north-facing elevation by a uniform row of smooth, round concrete arches. Together, the arches form five bays. The entrance to the bank is located within the central bay, flanked on either side by two additional bays containing aluminum-sashed glass windows. According to construction permits, the storefront system was altered in 1975 and 1989 and occupies the bottom half of the arching elements. A non-original automated teller machine (ATM) is located in the easternmost arch, which also contains a separate arched opening on its eastern side that allows secondary access to the ATM.

The building's most distinctive feature is its five-panel multicolored mosaic tile mural, installed in the upper portion of each of the concrete arches. Each panel illustrates a different scene, drawing on a vocabulary of Pre-Columbian motifs. From east to west, the first panel portrays an indigenous warrior engaged in battle with a Spanish *conquistador*, as both figures are engulfed in flames. The second panel depicts a western-facing man holding a lightning bolt and atomic symbol, positioned in front of an industrial skyline and atop Tlaloc, the Mesoamerican god of rain. A large golden eagle rests on his shoulders, and a white dove flies overhead. The central panel features the bank's original emblem, a stylized "PA" for "Pan American" surrounded by the image of Ouetzalcoatl, the Mesoamerican deity whose name means "feathered serpent." The fourth panel portrays an eastern-facing woman holding a young girl. It mirrors the second panel, including the depiction of a golden eagle and white dove above the central figure and the inclusion of Tlaloc at the base. An industrial building and traditional basket are in the background. The fifth panel features a multi-limbed man, who faces away from the other figures and is positioned behind a stalk of maize, a Mesoamerican symbol of fertility and abundance. Surrounding the central figure are an array of astronomical images, including planets, fiery comets, a solar eclipse, and the moon.

The remaining elevations are largely utilitarian in design. With the exception of the entrance, the north, east, and south elevations were originally clad in brick, featuring a combination of running and stacked bond. Paint and stucco were applied to the brick surfaces between 2012 and 2015. Rows of four and five narrow windows punctuate the north and east elevations, respectively. Smooth, unadorned stucco pilasters join the tops of the windows with the parapet. A teller window is located in the second bay of the east elevation, beneath a wall-mounted sign reading "Pan American Bank."