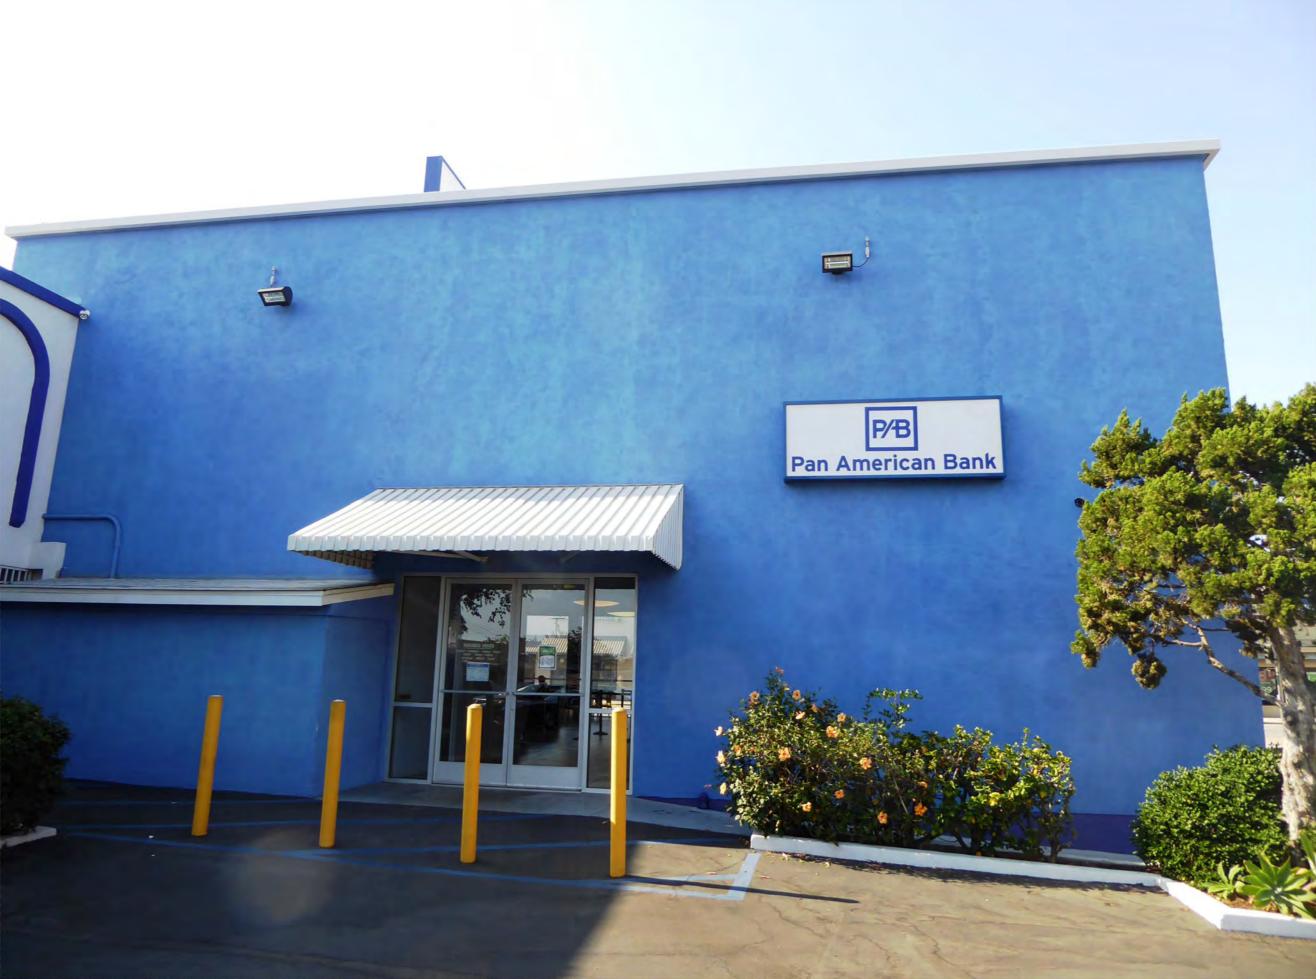

## **Summary Paragraph**

Pan American National Bank of East Los Angeles is located on the southwest corner of East 1<sup>st</sup> Street and South Townsend Avenue in East Los Angeles, an unincorporated community of Los Angeles County. The two-story, steel-reinforced masonry building was constructed as a financial institution in 1965 in the New Formalist style. In 1972, the bank expanded into the reinforced concrete and masonry building directly to the west (originally constructed circa 1942), forming an L-shaped plan. The eastern end of the north elevation features five narrow, round concrete arches that project above the roofline, which is otherwise flat. The repetitive arches frame the building's five-panel mosaic mural, as well as its glass and anodized aluminum storefront system. Aside from the arched entryway, the building is clad in stucco, which has been painted blue. The building is located in a commercial corridor and continues to operate as a bank. It is in overall good condition and retains all aspects of integrity.

The remaining elevations are largely utilitarian in design. With the exception of the entrance, the north, east, and south elevations were originally clad in brick, featuring a combination of running and stacked bond. Paint and stucco were applied to the brick surfaces between 2012 and 2015. Rows of four and five narrow windows punctuate the north and east elevations, respectively. Smooth, unadorned stucco pilasters join the tops of the windows with the parapet. A teller window is located in the second bay of the east elevation, beneath a wall-mounted sign reading "Pan American Bank."

# Pan American National Bank of East Los Angeles Name of Property

Los Angeles, CA
County and State

A pole sign reading "Pan American Bank" is located on the roof. The sign was originally installed in 1966 and re-faced in 1987. Additional wall mounted signage is located on the north, east, and south elevations.