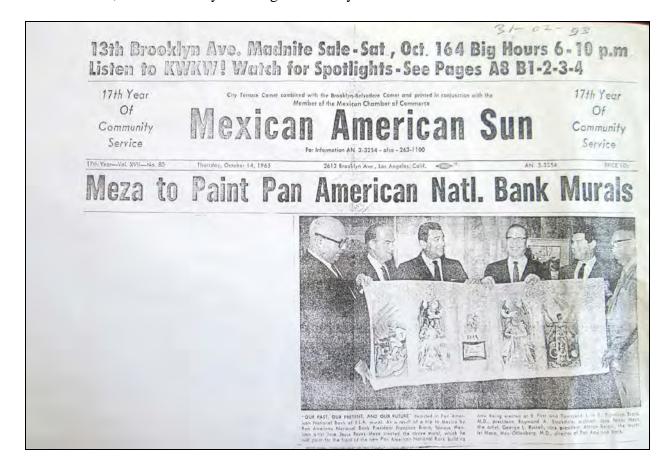

## Mural Movement in East Los Angeles

To mark the opening of Pan American National Bank, the board of directors commissioned Mexican master artist José Reyes Meza to design a mosaic mural for the primary facade of the bank building. Byzantine Studios of Cuernavaca, Mexico executed the design. Entitled "Our Past, Our Present, and Our Future" and completed in 1966, the five-panel ceramic tile mural is one of the oldest existing murals in East Los Angeles and reflected the tradition of incorporating artwork into the exterior and interior walls of small businesses. Banks, in particular, were known for commissioning murals in order to attract new customers, and Meza's mural for Pan American National Bank was illustrative of this trend within Latino communities.<sup>21</sup>