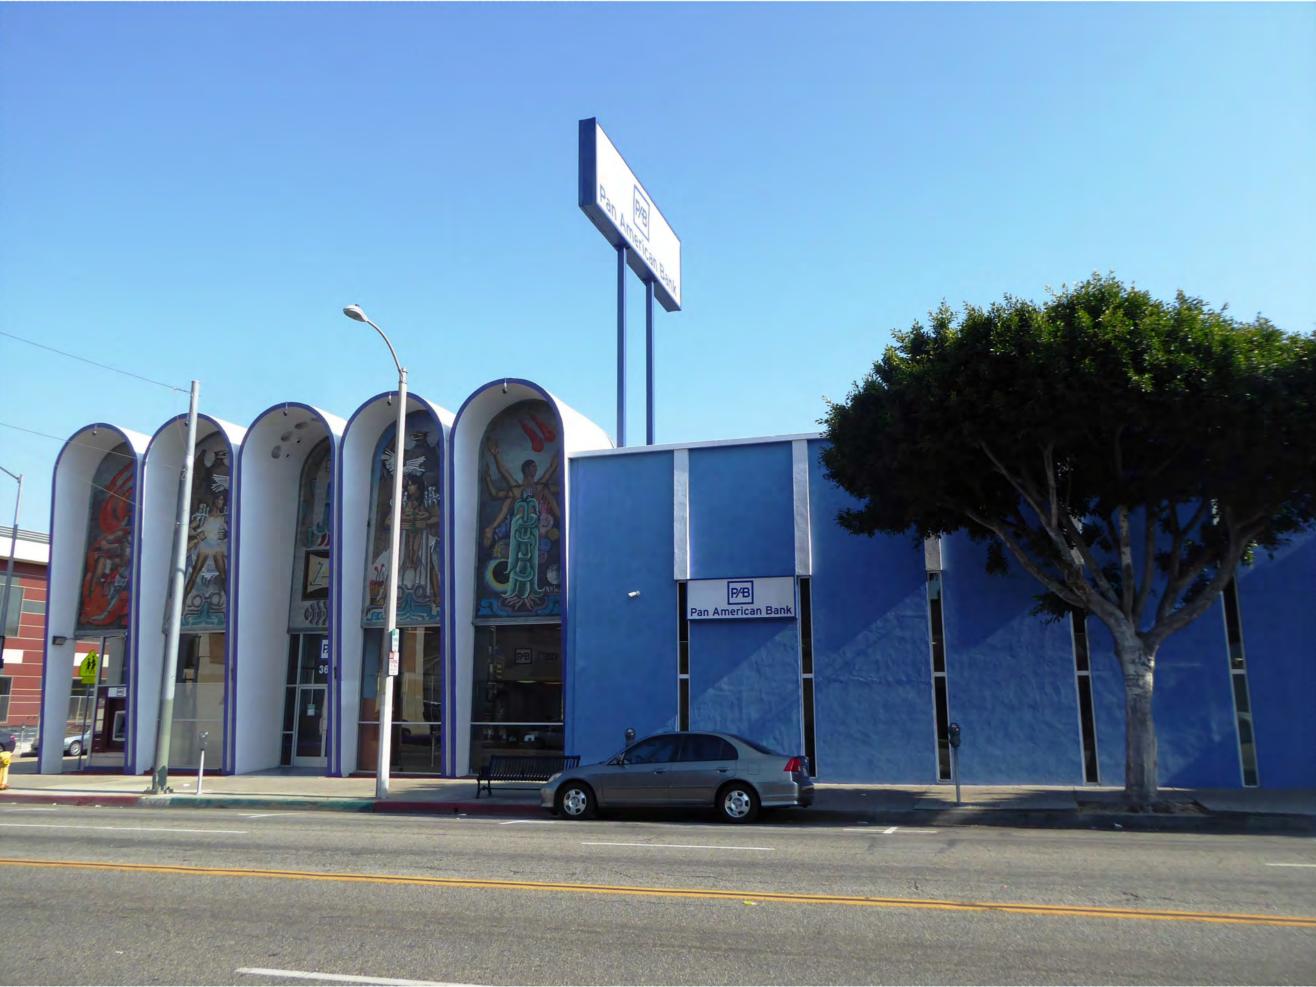

## **Summary Paragraph**

Pan American National Bank of East Los Angeles is located on the southwest corner of East 1<sup>st</sup> Street and South Townsend Avenue in East Los Angeles, an unincorporated community of Los Angeles County. The two-story, steel-reinforced masonry building was constructed as a financial institution in 1965 in the New Formalist style. In 1972, the bank expanded into the reinforced concrete and masonry building directly to the west (originally constructed circa 1942), forming an L-shaped plan. The eastern end of the north elevation features five narrow, round concrete arches that project above the roofline, which is otherwise flat. The repetitive arches frame the building's five-panel mosaic mural, as well as its glass and anodized aluminum storefront system. Aside from the arched entryway, the building is clad in stucco, which has been painted blue. The building is located in a commercial corridor and continues to operate as a bank. It is in overall good condition and retains all aspects of integrity.

The building's rectangular massing is interrupted at the eastern end of the primary, north-facing elevation by a uniform row of smooth, round concrete arches. Together, the arches form five bays. The entrance to the bank is located within the central bay, flanked on either side by two additional bays containing aluminum-sashed glass windows. According to construction permits, the storefront system was altered in 1975 and 1989 and occupies the bottom half of the arching elements. A non-original automated teller machine (ATM) is located in the easternmost arch, which also contains a separate arched opening on its eastern side that allows secondary access to the ATM.

The building's most distinctive feature is its five-panel multicolored mosaic tile mural, installed in the upper portion of each of the concrete arches. Each panel illustrates a different scene, drawing on a vocabulary of Pre-Columbian motifs. From east to west, the first panel portrays an indigenous warrior engaged in battle with a Spanish *conquistador*, as both figures are engulfed in flames. The second panel depicts a western-facing man holding a lightning bolt and atomic symbol, positioned in front of an industrial skyline and atop Tlaloc, the Mesoamerican god of rain. A large golden eagle rests on his shoulders, and a white dove flies overhead. The central panel features the bank's original emblem, a stylized "PA" for "Pan American" surrounded by the image of Ouetzalcoatl, the Mesoamerican deity whose name means "feathered serpent." The fourth panel portrays an eastern-facing woman holding a young girl. It mirrors the second panel, including the depiction of a golden eagle and white dove above the central figure and the inclusion of Tlaloc at the base. An industrial building and traditional basket are in the background. The fifth panel features a multi-limbed man, who faces away from the other figures and is positioned behind a stalk of maize, a Mesoamerican symbol of fertility and abundance. Surrounding the central figure are an array of astronomical images, including planets, fiery comets, a solar eclipse, and the moon.

# Pan American National Bank of East Los Angeles Name of Property

Los Angeles, CA
County and State

A pole sign reading "Pan American Bank" is located on the roof. The sign was originally installed in 1966 and re-faced in 1987. Additional wall mounted signage is located on the north, east, and south elevations.