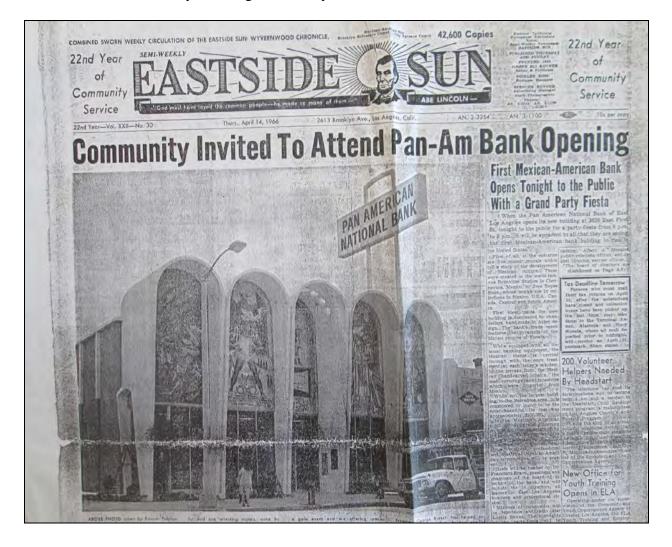

**Narrative Statement of Significance** (Provide at least **one** paragraph for each area of significance.)

Economic Development in East Los Angeles

The Pan American Bank operation was established in 1964 as the Pan American National Bank of East Los Angeles, and construction began on a 7,500 square foot building at First Street and Townsend Street in August 1965. The bank initially opened for business in a trailer on the property while construction was underway. Upon the bank's completion, the *Mexican American Sun* remarked, "While not the largest building in the Belvedere area, it is considered by many to be the most beautiful." 12,000 people attended the grand opening celebration in April 1966.

1

<sup>&</sup>lt;sup>1</sup> Eloy Brown and Romana Acosta Bañuelos, interview with Virginia Espino, October 22 and 27, 2014, Los Angeles, California. CSRC Oral Histories Series. Los Angeles: UCLA Chicano Studies Research Center, 2014. 
<sup>2</sup> "Community Invited to Attend Pan-Am Bank Opening" in *Eastside Sun* 14 April 1966. Courtesy of Los Angeles County Museum of Art.