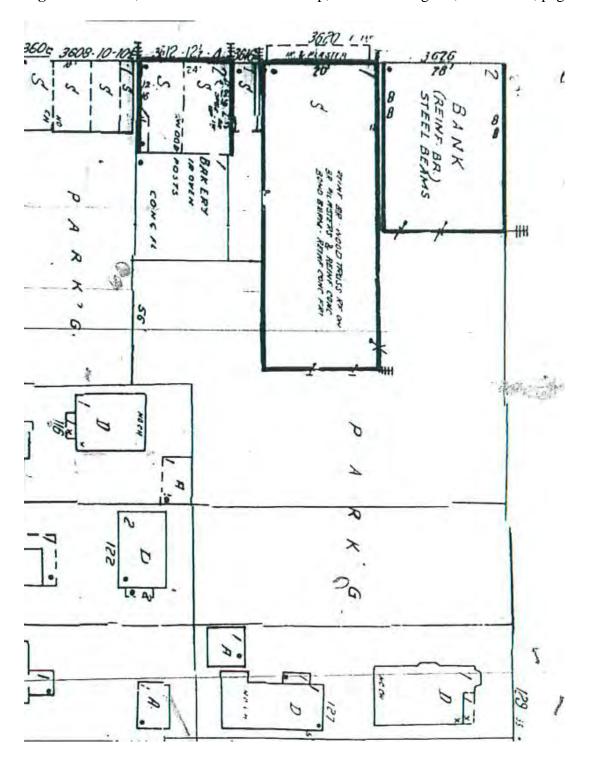

## **Summary Paragraph**

Pan American National Bank of East Los Angeles is located on the southwest corner of East 1<sup>st</sup> Street and South Townsend Avenue in East Los Angeles, an unincorporated community of Los Angeles County. The two-story, steel-reinforced masonry building was constructed as a financial institution in 1965 in the New Formalist style. In 1972, the bank expanded into the reinforced concrete and masonry building directly to the west (originally constructed circa 1942), forming an L-shaped plan. The eastern end of the north elevation features five narrow, round concrete arches that project above the roofline, which is otherwise flat. The repetitive arches frame the building's five-panel mosaic mural, as well as its glass and anodized aluminum storefront system. Aside from the arched entryway, the building is clad in stucco, which has been painted blue. The building is located in a commercial corridor and continues to operate as a bank. It is in overall good condition and retains all aspects of integrity.

#### **Narrative Description**

Pan American National Bank occupies the north and west portions of its legal lot, and the remaining quarter contains a surface parking lot. There are some landscaping elements in the parking lot and surrounding the south entrance to the building, including planters containing a

# Pan American National Bank of East Los Angeles Name of Property

Los Angeles, CA County and State

variety of low shrubs and trees. The building faces East 1<sup>st</sup> Street, which is characterized by a mix of one-and two-story commercial buildings.

The building's rectangular massing is interrupted at the eastern end of the primary, north-facing elevation by a uniform row of smooth, round concrete arches. Together, the arches form five bays. The entrance to the bank is located within the central bay, flanked on either side by two additional bays containing aluminum-sashed glass windows. According to construction permits, the storefront system was altered in 1975 and 1989 and occupies the bottom half of the arching elements. A non-original automated teller machine (ATM) is located in the easternmost arch, which also contains a separate arched opening on its eastern side that allows secondary access to the ATM.