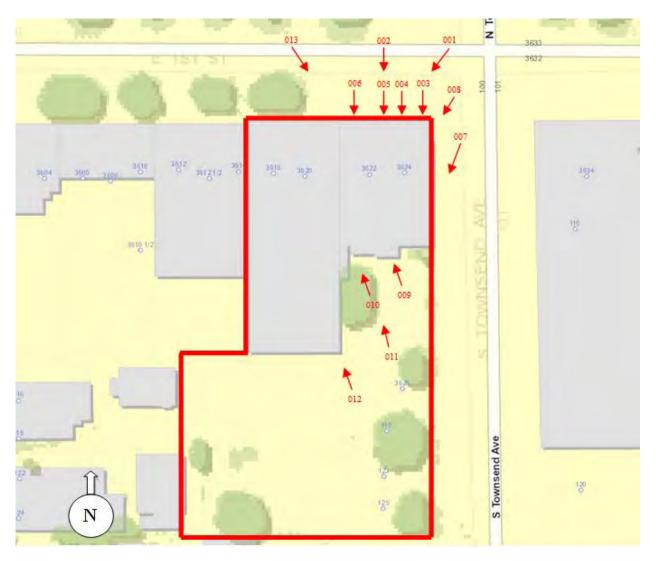

Los Angeles, CA County and State

| 4. National Park Service Certification            |                |  |
|---------------------------------------------------|----------------|--|
| I hereby certify that this property is:           |                |  |
| Centered in the National Register                 |                |  |
| determined eligible for the National Register     |                |  |
| determined not eligible for the National Register |                |  |
| removed from the National Register                |                |  |
| other (explain:)                                  |                |  |
| $\sim$ 2 $\sim$ 2                                 |                |  |
| CHAR                                              | 362/2012       |  |
| Signature of the Keeper                           | Date of Action |  |
|                                                   |                |  |
| 5. Classification                                 |                |  |
| Ownership of Property                             |                |  |
| (Check as many boxes as apply.)                   |                |  |
| Private:                                          |                |  |
| Public – Local                                    |                |  |
|                                                   |                |  |
| Public – State                                    |                |  |
| Public – Federal                                  |                |  |
| _                                                 |                |  |
| Category of Property                              |                |  |
| (Check only one box.)                             |                |  |
| Building(s)                                       |                |  |
| District                                          |                |  |
| District                                          |                |  |
| Site                                              |                |  |
| Structure                                         |                |  |
|                                                   |                |  |
| Object                                            |                |  |

Los Angeles, CA County and State

|                   |   | sites      |
|-------------------|---|------------|
|                   |   | structures |
|                   |   |            |
| <del></del>       |   | objects    |
| 1                 | 0 | Total      |
|                   |   |            |
|                   |   |            |
|                   |   |            |
| _                 |   |            |
| Current Functions |   |            |