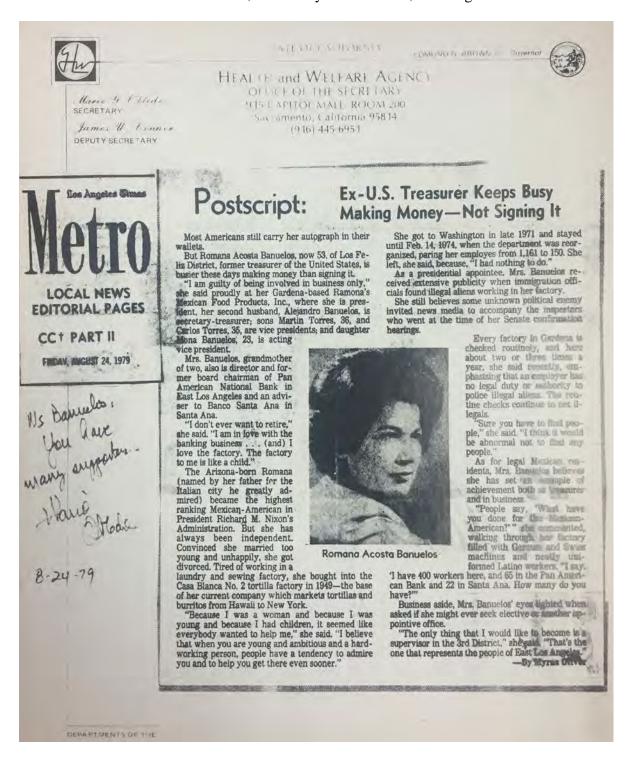

In September 1971, President Richard Nixon nominated Mrs. Bañuelos to be the 34<sup>th</sup> Treasurer of the United States. Her nomination generated some controversy after U.S. Immigration and Naturalization Service (INS) agents raided Ramona's Mexican Food Products' processing plant

#### Pan American National Bank of East Los Angeles Name of Property

Los Angeles, CA County and State

in Gardena, California in October and arrested thirty-six undocumented Mexican workers. The incident quickly became a national story and led several members of Congress and the INS to call for new laws to prevent employers from hiring undocumented immigrants. <sup>15</sup> Several labor organizations also opposed her nomination, including the AFL-CIO and the United Farm Workers Organizing Committee. Nonetheless, President Nixon maintained his strong support for Mrs. Bañuelos, and the U.S. Senate upheld her nomination.

Upon her confirmation, Mrs. Bañuelos became the first Latina to hold the post, as well as the sixth woman. 16 Her selection coincided with the Nixon administration's efforts to increase the visibility of Mexican Americans within the federal government. <sup>17</sup> Mrs. Bañuelos' association with Pan American National Bank, as well as with Ramona's Mexican Food Products, contributed significantly to her nomination. She served as Treasurer from December 1971 until February 1974, during which she was the highest-ranking Mexican American in government service. She returned to the bank following her resignation, where she remained until the 1990s.