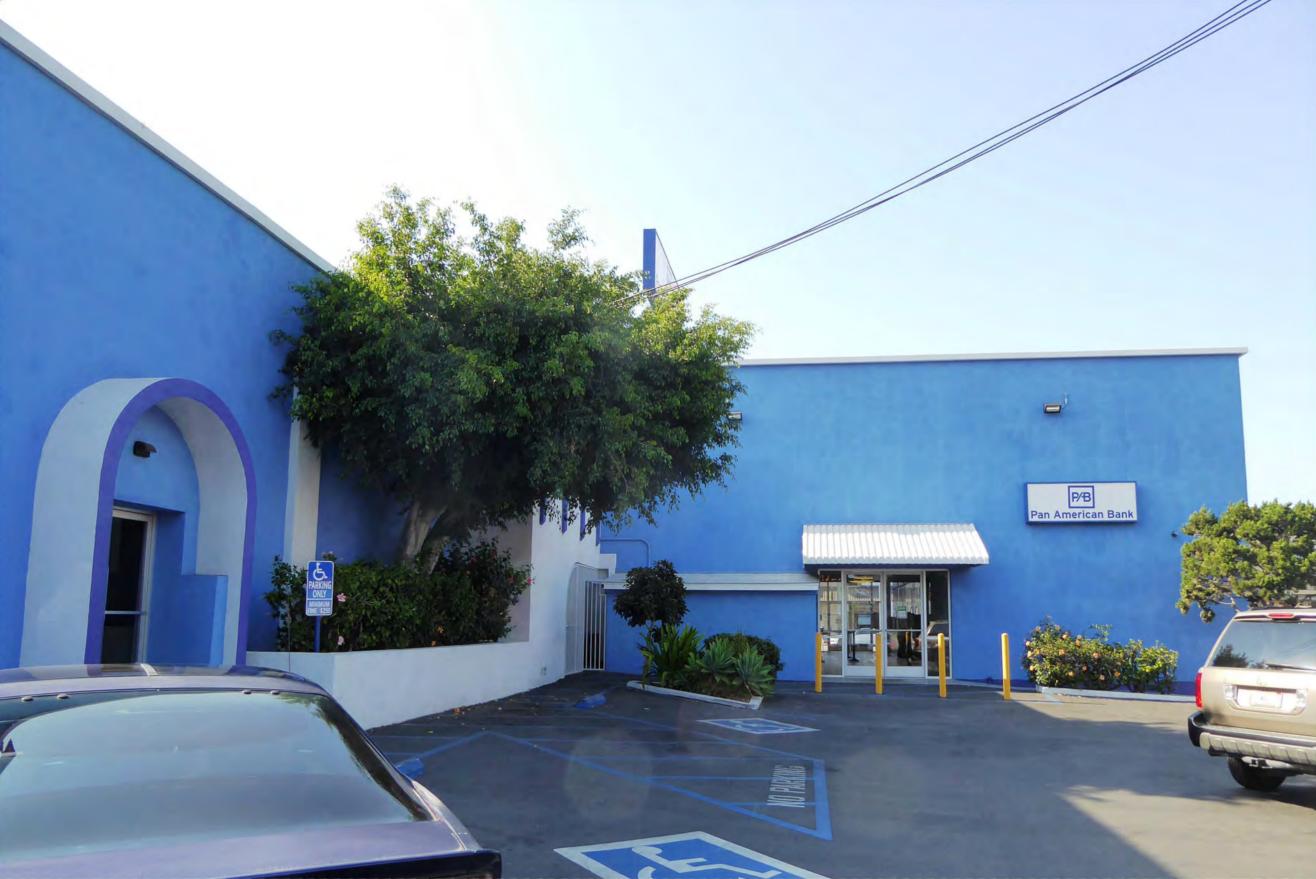

## **Summary Paragraph**

Pan American National Bank of East Los Angeles is located on the southwest corner of East 1<sup>st</sup> Street and South Townsend Avenue in East Los Angeles, an unincorporated community of Los Angeles County. The two-story, steel-reinforced masonry building was constructed as a financial institution in 1965 in the New Formalist style. In 1972, the bank expanded into the reinforced concrete and masonry building directly to the west (originally constructed circa 1942), forming an L-shaped plan. The eastern end of the north elevation features five narrow, round concrete arches that project above the roofline, which is otherwise flat. The repetitive arches frame the building's five-panel mosaic mural, as well as its glass and anodized aluminum storefront system. Aside from the arched entryway, the building is clad in stucco, which has been painted blue. The building is located in a commercial corridor and continues to operate as a bank. It is in overall good condition and retains all aspects of integrity.

#### **Narrative Description**

Pan American National Bank occupies the north and west portions of its legal lot, and the remaining quarter contains a surface parking lot. There are some landscaping elements in the parking lot and surrounding the south entrance to the building, including planters containing a

The south elevation features an additional entrance facing the parking lot. A corrugated metal awning is located over the doors. The secondary east façade, set back and separated from the street by the parking lot, is one of the visible elevations from the 1972 expansion into the adjacent property. Three shallow arches adorn the northern most section of the elevation, where the original bank building meets the addition. A third entrance to the building is located on the south end, underneath a single arch.