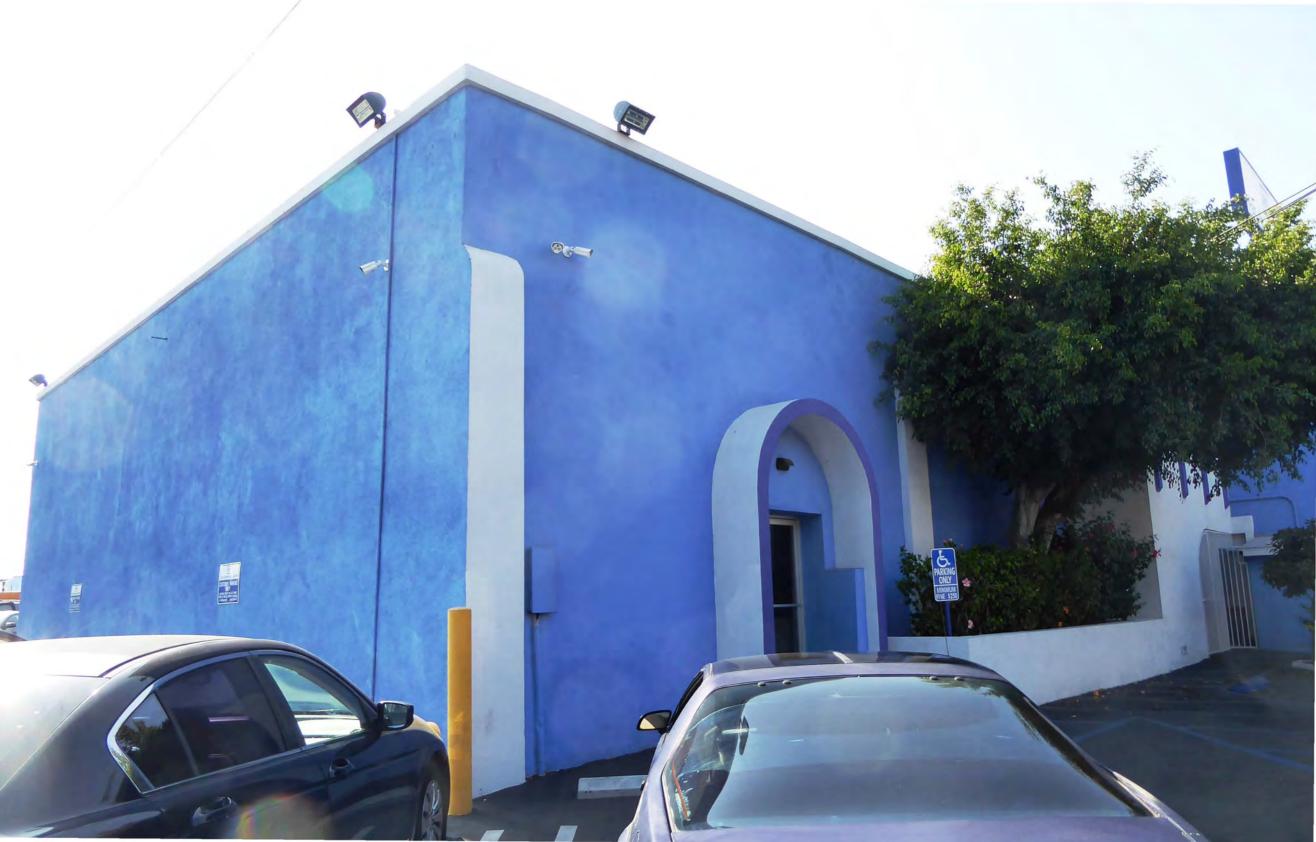

## **Summary Paragraph**

Pan American National Bank of East Los Angeles is located on the southwest corner of East 1<sup>st</sup> Street and South Townsend Avenue in East Los Angeles, an unincorporated community of Los Angeles County. The two-story, steel-reinforced masonry building was constructed as a financial institution in 1965 in the New Formalist style. In 1972, the bank expanded into the reinforced concrete and masonry building directly to the west (originally constructed circa 1942), forming an L-shaped plan. The eastern end of the north elevation features five narrow, round concrete arches that project above the roofline, which is otherwise flat. The repetitive arches frame the building's five-panel mosaic mural, as well as its glass and anodized aluminum storefront system. Aside from the arched entryway, the building is clad in stucco, which has been painted blue. The building is located in a commercial corridor and continues to operate as a bank. It is in overall good condition and retains all aspects of integrity.

The remaining elevations are largely utilitarian in design. With the exception of the entrance, the north, east, and south elevations were originally clad in brick, featuring a combination of running and stacked bond. Paint and stucco were applied to the brick surfaces between 2012 and 2015. Rows of four and five narrow windows punctuate the north and east elevations, respectively. Smooth, unadorned stucco pilasters join the tops of the windows with the parapet. A teller window is located in the second bay of the east elevation, beneath a wall-mounted sign reading "Pan American Bank."

The south elevation features an additional entrance facing the parking lot. A corrugated metal awning is located over the doors. The secondary east façade, set back and separated from the street by the parking lot, is one of the visible elevations from the 1972 expansion into the adjacent property. Three shallow arches adorn the northern most section of the elevation, where the original bank building meets the addition. A third entrance to the building is located on the south end, underneath a single arch.

Pan American National Bank of East Los Angeles retains all seven aspects of integrity. The bank retains its integrity of location, as it has not been moved from its original construction location. The integrity of design is intact, as there have not been any substantial modifications to the building that would have impacted its overall form, plan, or style. The integrity of setting is intact, as the surrounding neighborhood reflects the same development patterns as it did during the period of significance. East 1<sup>st</sup> Street remains a low-rise commercial corridor, with residential properties located on the side streets. The integrity of materials and workmanship are largely intact. Though stucco has been applied to the brick elevations and some of the interior finishes have been altered, the mosaic mural and arched entry—the building's most significant character defining features—have not been materially altered or modified and continue to demonstrate a high level of craftsmanship. The integrity of feeling is intact, as the bank continues to evoke the experience of a mid-twentieth century financial institution. Lastly, the integrity of association is intact, as the building continues to operate as a bank that primarily serves the Latino community in East Los Angeles.