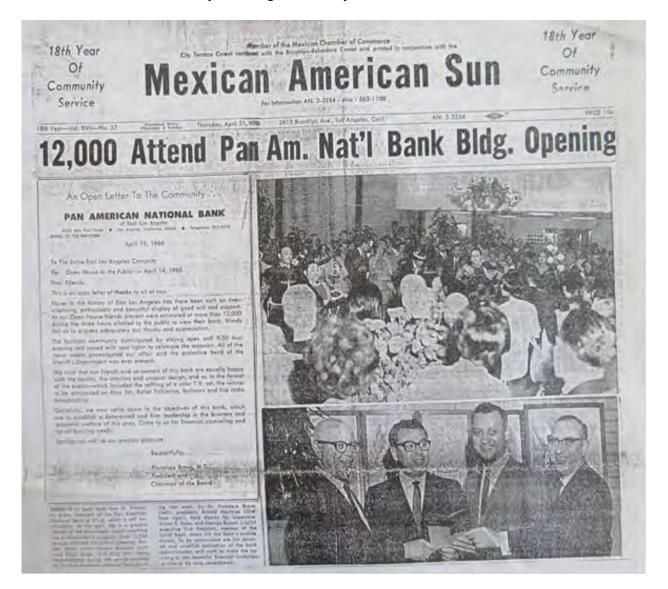

**Narrative Statement of Significance** (Provide at least **one** paragraph for each area of significance.)

Economic Development in East Los Angeles

The Pan American Bank operation was established in 1964 as the Pan American National Bank of East Los Angeles, and construction began on a 7,500 square foot building at First Street and Townsend Street in August 1965. The bank initially opened for business in a trailer on the property while construction was underway. Upon the bank's completion, the *Mexican American Sun* remarked, "While not the largest building in the Belvedere area, it is considered by many to be the most beautiful." 12,000 people attended the grand opening celebration in April 1966.