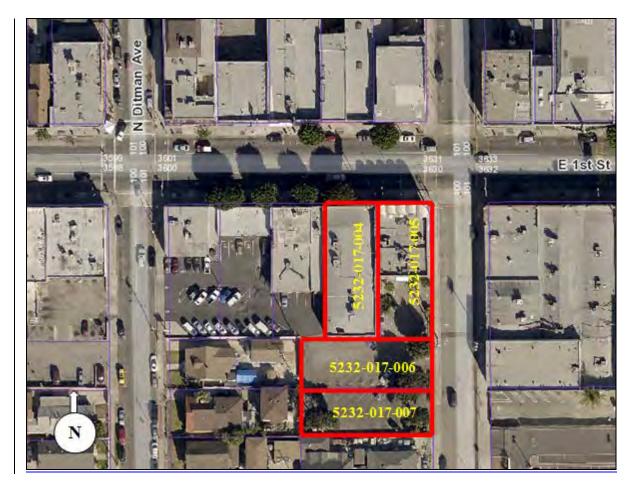

Los Angeles, CA County and State

| 4. National Park Service Certification            |                |  |
|---------------------------------------------------|----------------|--|
| I hereby certify that this property is:           |                |  |
| Centered in the National Register                 |                |  |
| determined eligible for the National Register     |                |  |
| determined not eligible for the National Register |                |  |
| removed from the National Register                |                |  |
| other (explain:)                                  |                |  |
| $\sim$ 2 $\sim$ 2                                 |                |  |
| CHAR                                              | 362/2012       |  |
| Signature of the Keeper                           | Date of Action |  |
|                                                   |                |  |
| 5. Classification                                 |                |  |
| Ownership of Property                             |                |  |
| (Check as many boxes as apply.)                   |                |  |
| Private:                                          |                |  |
| Public – Local                                    |                |  |
|                                                   |                |  |
| Public – State                                    |                |  |
| Public – Federal                                  |                |  |
| _                                                 |                |  |
| Category of Property                              |                |  |
| (Check only one box.)                             |                |  |
| Building(s)                                       |                |  |
| District                                          |                |  |
| District                                          |                |  |
| Site                                              |                |  |
| Structure                                         |                |  |
|                                                   |                |  |
| Object                                            |                |  |

Los Angeles, CA County and State

|                   |   | sites      |
|-------------------|---|------------|
|                   |   | structures |
|                   |   |            |
| <del></del>       |   | objects    |
| 1                 | 0 | Total      |
|                   |   |            |
|                   |   |            |
|                   |   |            |
| _                 |   |            |
| Current Functions |   |            |