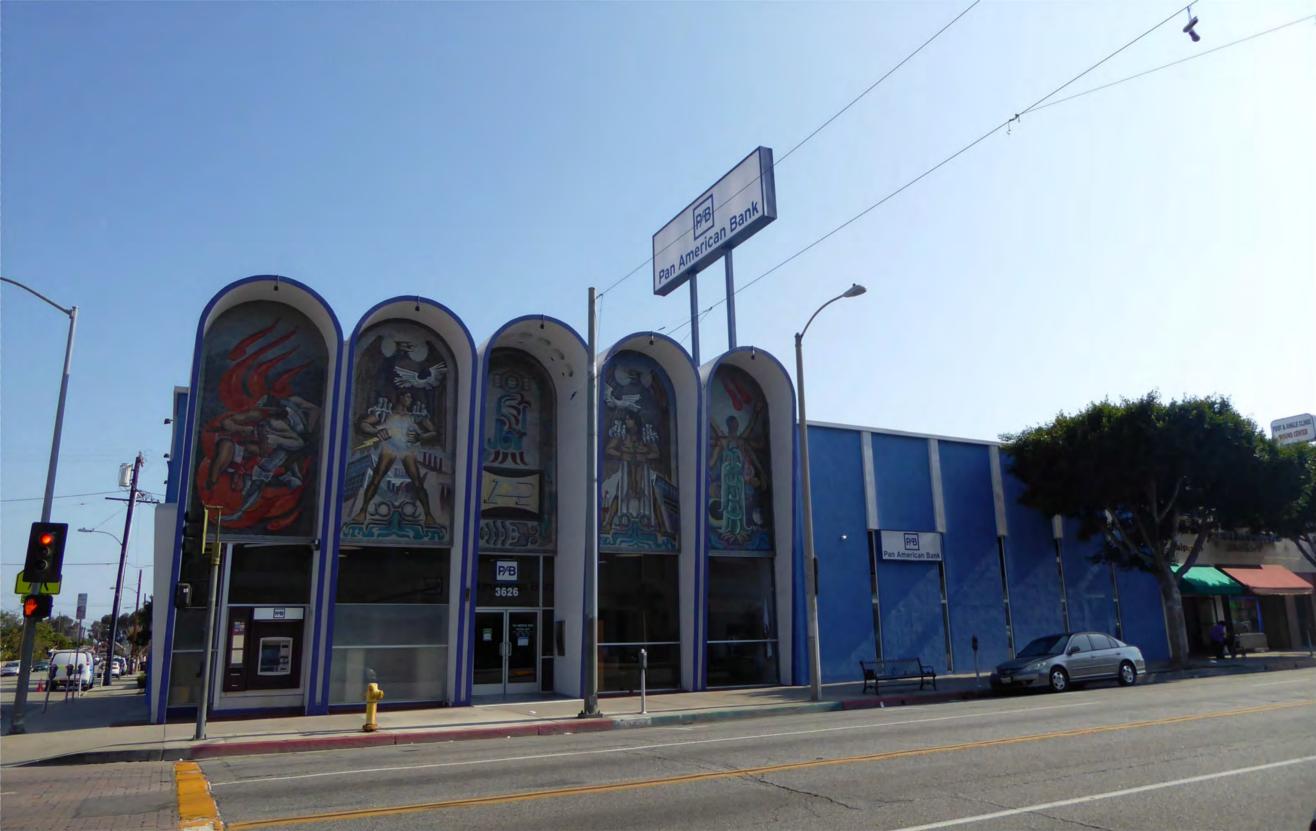

## **Summary Paragraph**

Pan American National Bank of East Los Angeles is located on the southwest corner of East 1<sup>st</sup> Street and South Townsend Avenue in East Los Angeles, an unincorporated community of Los Angeles County. The two-story, steel-reinforced masonry building was constructed as a financial institution in 1965 in the New Formalist style. In 1972, the bank expanded into the reinforced concrete and masonry building directly to the west (originally constructed circa 1942), forming an L-shaped plan. The eastern end of the north elevation features five narrow, round concrete arches that project above the roofline, which is otherwise flat. The repetitive arches frame the building's five-panel mosaic mural, as well as its glass and anodized aluminum storefront system. Aside from the arched entryway, the building is clad in stucco, which has been painted blue. The building is located in a commercial corridor and continues to operate as a bank. It is in overall good condition and retains all aspects of integrity.

The building's rectangular massing is interrupted at the eastern end of the primary, north-facing elevation by a uniform row of smooth, round concrete arches. Together, the arches form five bays. The entrance to the bank is located within the central bay, flanked on either side by two additional bays containing aluminum-sashed glass windows. According to construction permits, the storefront system was altered in 1975 and 1989 and occupies the bottom half of the arching elements. A non-original automated teller machine (ATM) is located in the easternmost arch, which also contains a separate arched opening on its eastern side that allows secondary access to the ATM.

The building's most distinctive feature is its five-panel multicolored mosaic tile mural, installed in the upper portion of each of the concrete arches. Each panel illustrates a different scene, drawing on a vocabulary of Pre-Columbian motifs. From east to west, the first panel portrays an indigenous warrior engaged in battle with a Spanish *conquistador*, as both figures are engulfed in flames. The second panel depicts a western-facing man holding a lightning bolt and atomic symbol, positioned in front of an industrial skyline and atop Tlaloc, the Mesoamerican god of rain. A large golden eagle rests on his shoulders, and a white dove flies overhead. The central panel features the bank's original emblem, a stylized "PA" for "Pan American" surrounded by the image of Ouetzalcoatl, the Mesoamerican deity whose name means "feathered serpent." The fourth panel portrays an eastern-facing woman holding a young girl. It mirrors the second panel, including the depiction of a golden eagle and white dove above the central figure and the inclusion of Tlaloc at the base. An industrial building and traditional basket are in the background. The fifth panel features a multi-limbed man, who faces away from the other figures and is positioned behind a stalk of maize, a Mesoamerican symbol of fertility and abundance. Surrounding the central figure are an array of astronomical images, including planets, fiery comets, a solar eclipse, and the moon.

The remaining elevations are largely utilitarian in design. With the exception of the entrance, the north, east, and south elevations were originally clad in brick, featuring a combination of running and stacked bond. Paint and stucco were applied to the brick surfaces between 2012 and 2015. Rows of four and five narrow windows punctuate the north and east elevations, respectively. Smooth, unadorned stucco pilasters join the tops of the windows with the parapet. A teller window is located in the second bay of the east elevation, beneath a wall-mounted sign reading "Pan American Bank."