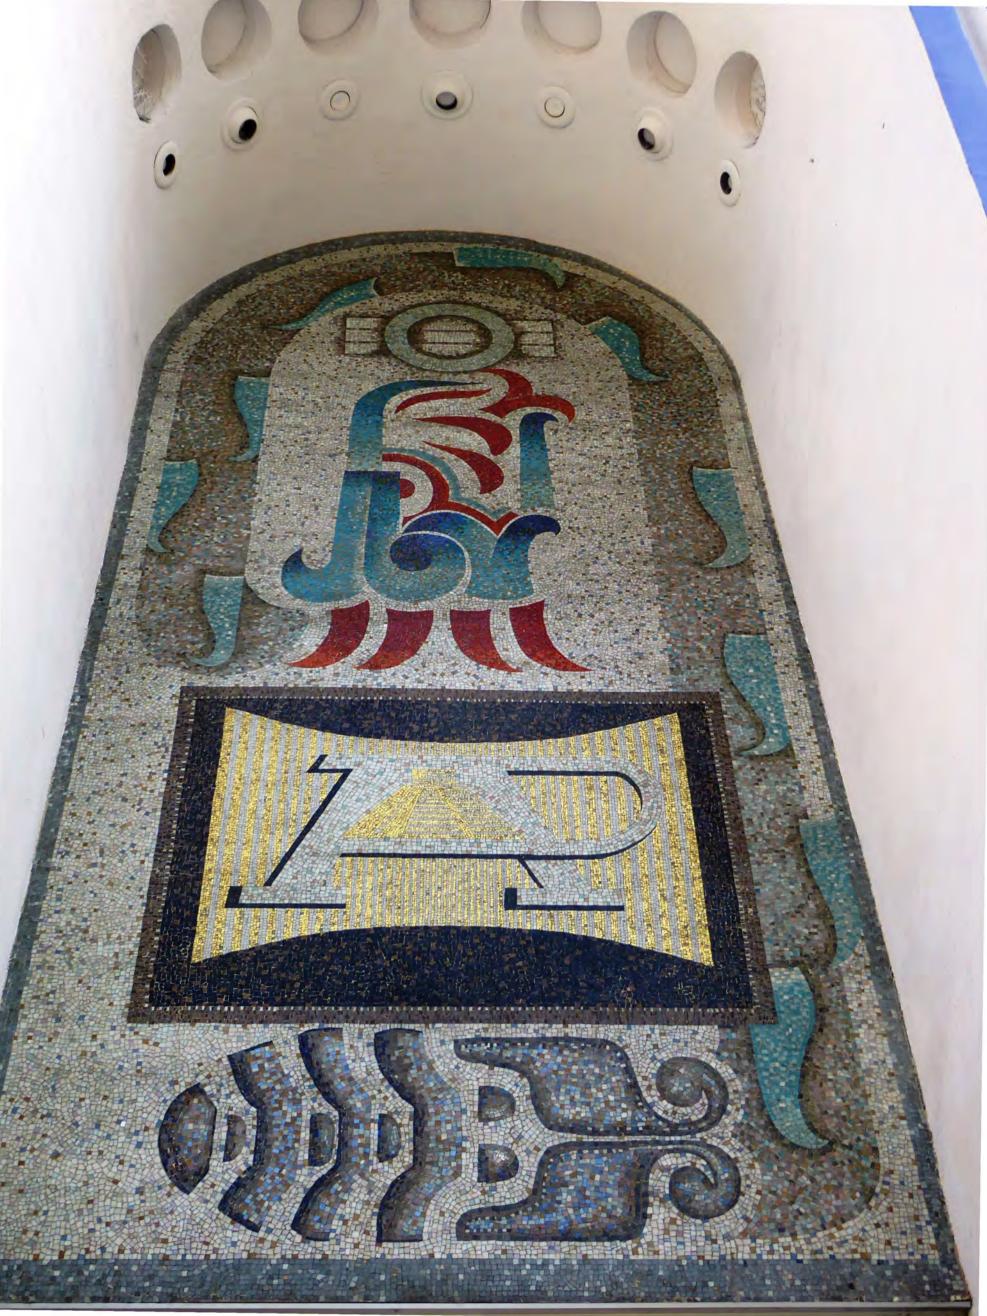

The building's most distinctive feature is its five-panel multicolored mosaic tile mural, installed in the upper portion of each of the concrete arches. Each panel illustrates a different scene, drawing on a vocabulary of Pre-Columbian motifs. From east to west, the first panel portrays an indigenous warrior engaged in battle with a Spanish *conquistador*, as both figures are engulfed in flames. The second panel depicts a western-facing man holding a lightning bolt and atomic symbol, positioned in front of an industrial skyline and atop Tlaloc, the Mesoamerican god of rain. A large golden eagle rests on his shoulders, and a white dove flies overhead. The central panel features the bank's original emblem, a stylized "PA" for "Pan American" surrounded by the image of Ouetzalcoatl, the Mesoamerican deity whose name means "feathered serpent." The fourth panel portrays an eastern-facing woman holding a young girl. It mirrors the second panel, including the depiction of a golden eagle and white dove above the central figure and the inclusion of Tlaloc at the base. An industrial building and traditional basket are in the background. The fifth panel features a multi-limbed man, who faces away from the other figures and is positioned behind a stalk of maize, a Mesoamerican symbol of fertility and abundance. Surrounding the central figure are an array of astronomical images, including planets, fiery comets, a solar eclipse, and the moon.