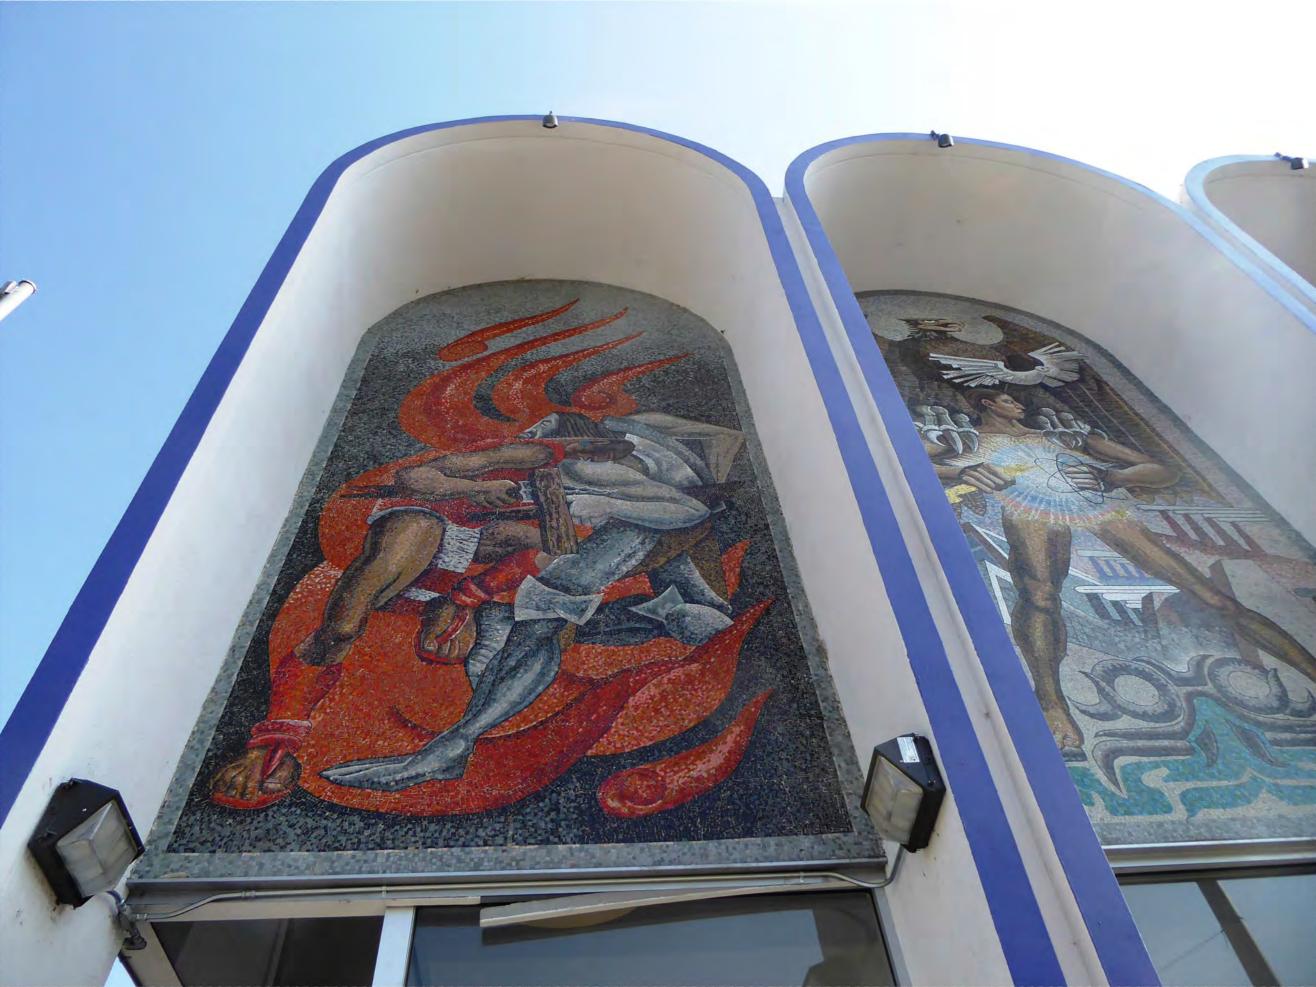

The building's most distinctive feature is its five-panel multicolored mosaic tile mural, installed in the upper portion of each of the concrete arches. Each panel illustrates a different scene, drawing on a vocabulary of Pre-Columbian motifs. From east to west, the first panel portrays an indigenous warrior engaged in battle with a Spanish *conquistador*, as both figures are engulfed in flames. The second panel depicts a western-facing man holding a lightning bolt and atomic symbol, positioned in front of an industrial skyline and atop Tlaloc, the Mesoamerican god of rain. A large golden eagle rests on his shoulders, and a white dove flies overhead. The central panel features the bank's original emblem, a stylized "PA" for "Pan American" surrounded by the image of Ouetzalcoatl, the Mesoamerican deity whose name means "feathered serpent." The fourth panel portrays an eastern-facing woman holding a young girl. It mirrors the second panel, including the depiction of a golden eagle and white dove above the central figure and the inclusion of Tlaloc at the base. An industrial building and traditional basket are in the background. The fifth panel features a multi-limbed man, who faces away from the other figures and is positioned behind a stalk of maize, a Mesoamerican symbol of fertility and abundance. Surrounding the central figure are an array of astronomical images, including planets, fiery comets, a solar eclipse, and the moon.