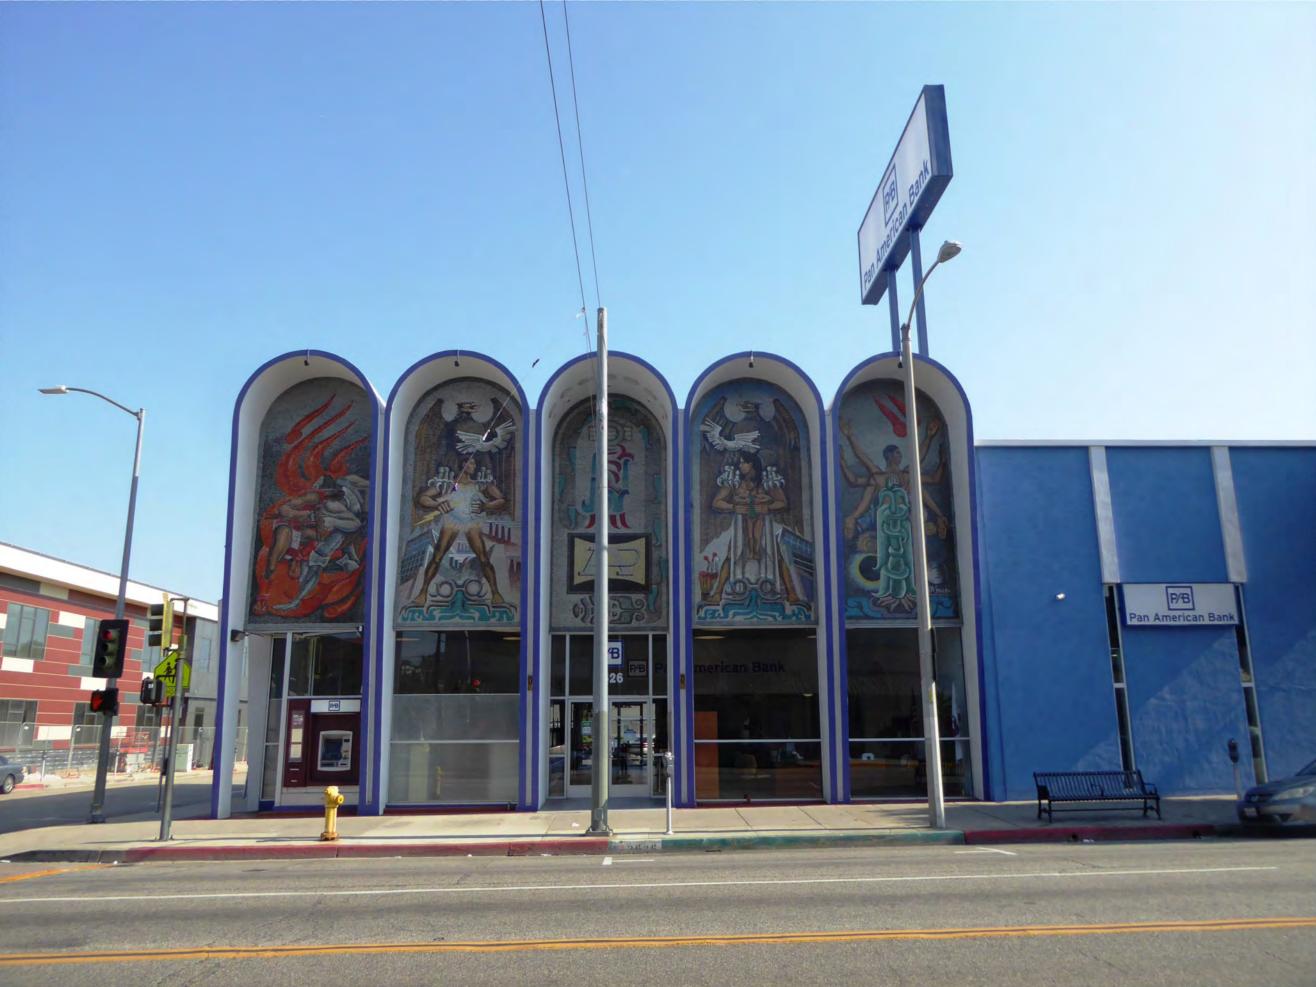

The building's most distinctive feature is its five-panel multicolored mosaic tile mural, installed in the upper portion of each of the concrete arches. Each panel illustrates a different scene, drawing on a vocabulary of Pre-Columbian motifs. From east to west, the first panel portrays an indigenous warrior engaged in battle with a Spanish *conquistador*, as both figures are engulfed in flames. The second panel depicts a western-facing man holding a lightning bolt and atomic symbol, positioned in front of an industrial skyline and atop Tlaloc, the Mesoamerican god of rain. A large golden eagle rests on his shoulders, and a white dove flies overhead. The central panel features the bank's original emblem, a stylized "PA" for "Pan American" surrounded by the image of Ouetzalcoatl, the Mesoamerican deity whose name means "feathered serpent." The fourth panel portrays an eastern-facing woman holding a young girl. It mirrors the second panel, including the depiction of a golden eagle and white dove above the central figure and the inclusion of Tlaloc at the base. An industrial building and traditional basket are in the background. The fifth panel features a multi-limbed man, who faces away from the other figures and is positioned behind a stalk of maize, a Mesoamerican symbol of fertility and abundance. Surrounding the central figure are an array of astronomical images, including planets, fiery comets, a solar eclipse, and the moon.