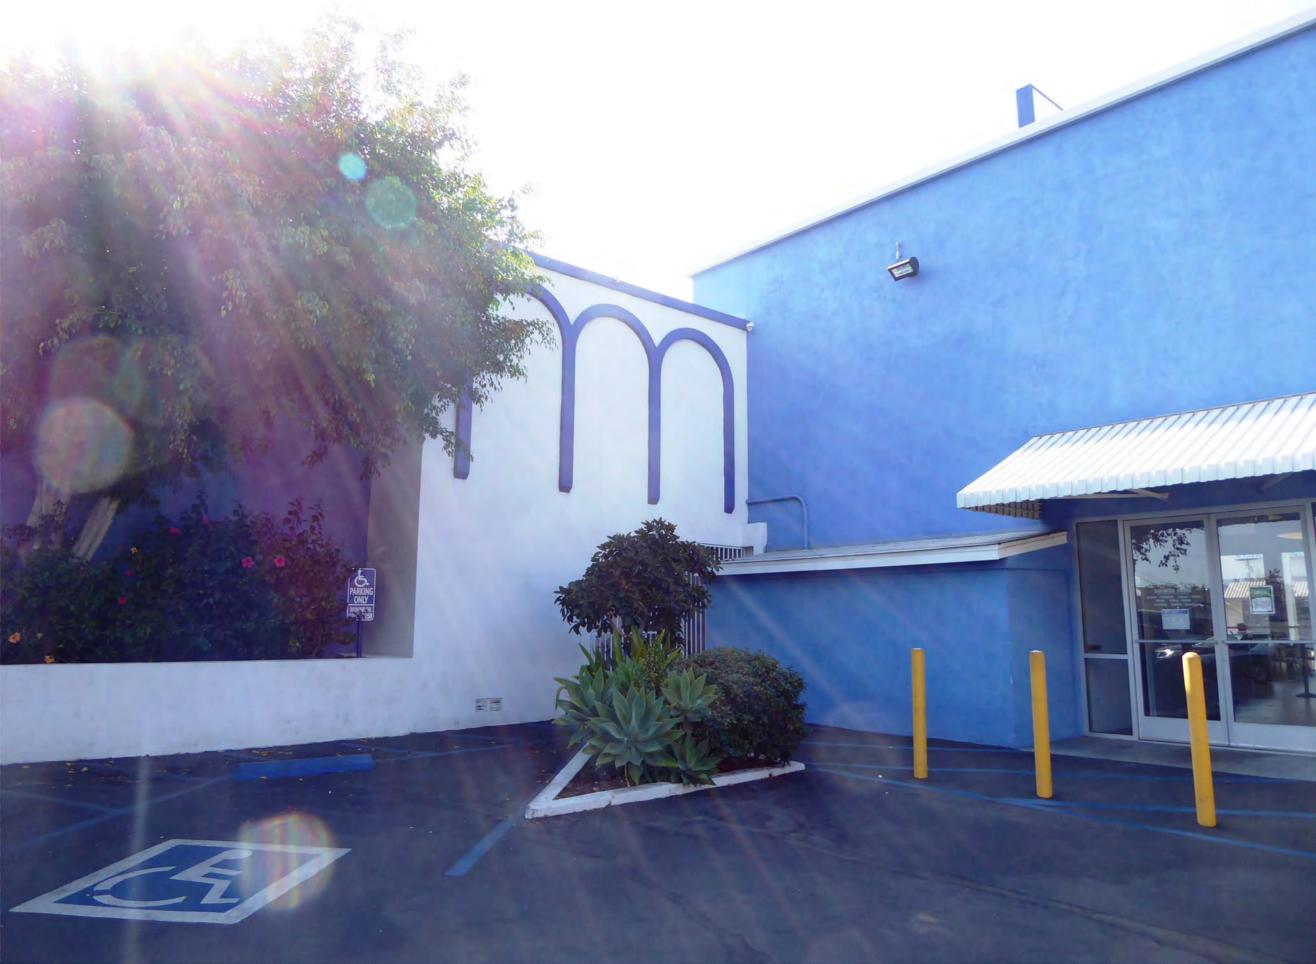

The south elevation features an additional entrance facing the parking lot. A corrugated metal awning is located over the doors. The secondary east façade, set back and separated from the street by the parking lot, is one of the visible elevations from the 1972 expansion into the adjacent property. Three shallow arches adorn the northern most section of the elevation, where the original bank building meets the addition. A third entrance to the building is located on the south end, underneath a single arch.