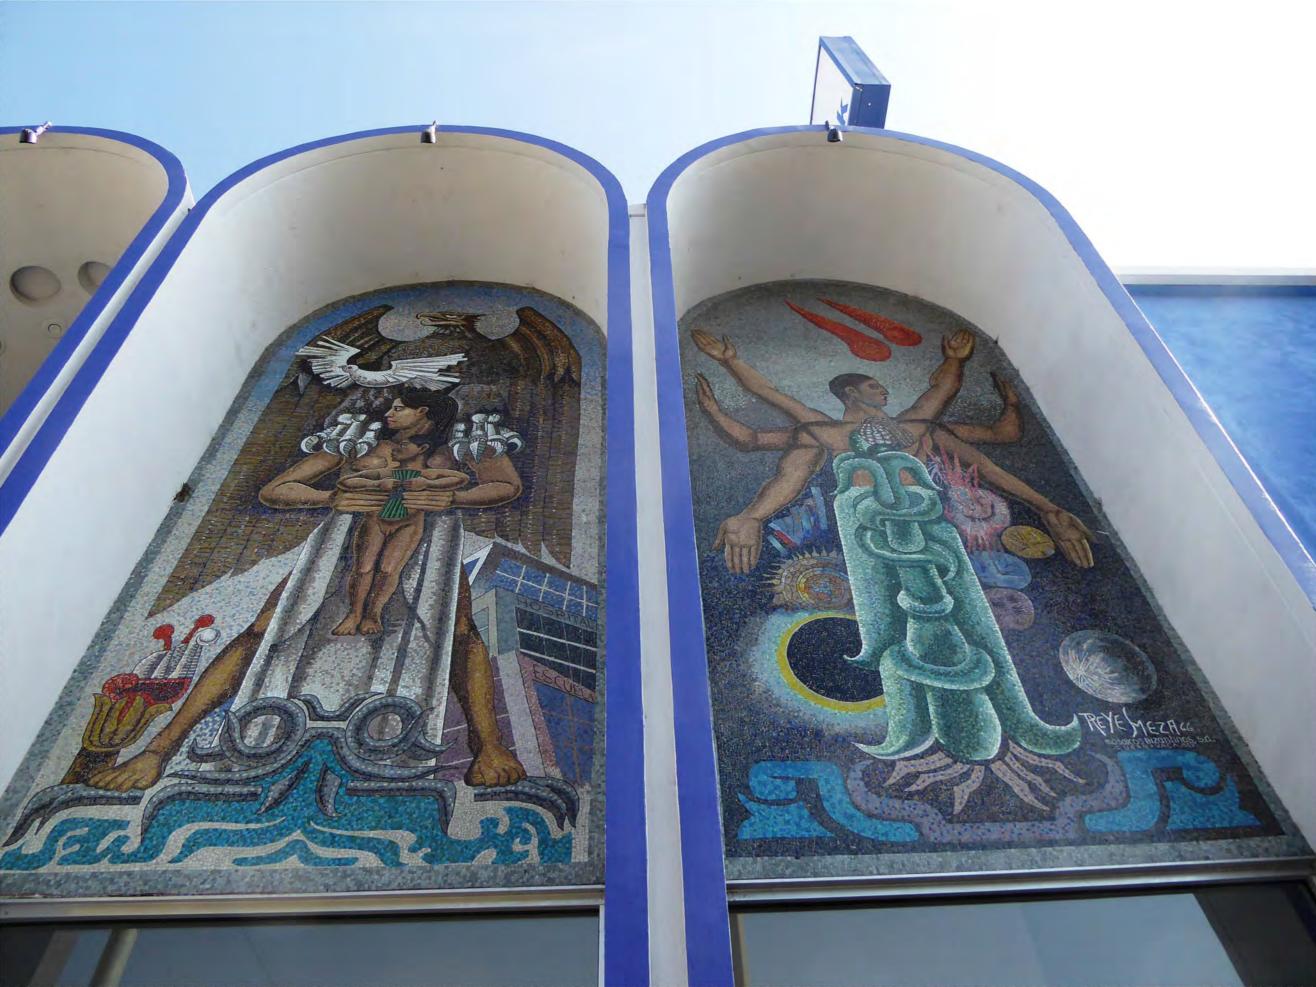

The building's most distinctive feature is its five-panel multicolored mosaic tile mural, installed in the upper portion of each of the concrete arches. Each panel illustrates a different scene, drawing on a vocabulary of Pre-Columbian motifs. From east to west, the first panel portrays an indigenous warrior engaged in battle with a Spanish *conquistador*, as both figures are engulfed in flames. The second panel depicts a western-facing man holding a lightning bolt and atomic symbol, positioned in front of an industrial skyline and atop Tlaloc, the Mesoamerican god of rain. A large golden eagle rests on his shoulders, and a white dove flies overhead. The central panel features the bank's original emblem, a stylized "PA" for "Pan American" surrounded by the image of Ouetzalcoatl, the Mesoamerican deity whose name means "feathered serpent." The fourth panel portrays an eastern-facing woman holding a young girl. It mirrors the second panel, including the depiction of a golden eagle and white dove above the central figure and the inclusion of Tlaloc at the base. An industrial building and traditional basket are in the background. The fifth panel features a multi-limbed man, who faces away from the other figures and is positioned behind a stalk of maize, a Mesoamerican symbol of fertility and abundance. Surrounding the central figure are an array of astronomical images, including planets, fiery comets, a solar eclipse, and the moon.