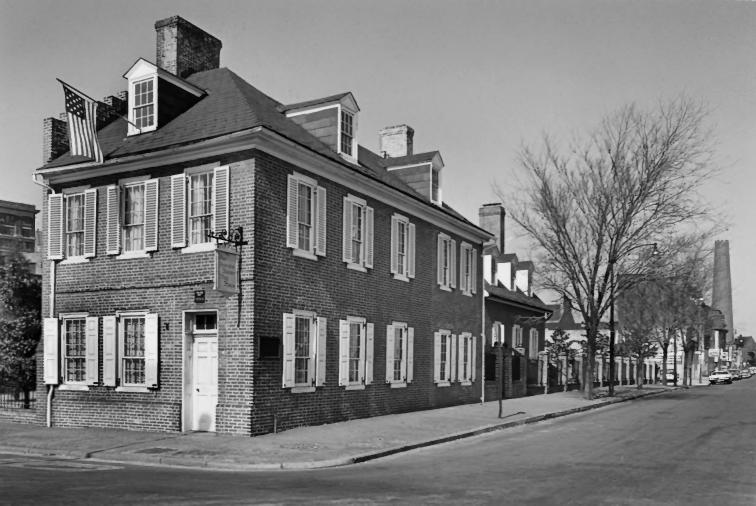

|     | UNITED STATES DEPARTMENT OF THE INTERIOR<br>NATIONAL PARK SERVICE                                                                                                 | Maryland            | 1      |             |
|-----|-------------------------------------------------------------------------------------------------------------------------------------------------------------------|---------------------|--------|-------------|
|     | NATIONAL REGISTER OF HISTORIC PLACES                                                                                                                              | Baltimore City      |        | MHT         |
|     | NATIONAL REGISTER OF HISTORIC PLACES                                                                                                                              |                     |        |             |
|     | PROPERTY PHOTOGRAPH FORM                                                                                                                                          | FOR NPS USE ONLY    |        |             |
| S   | (Type all entries - attach to or enclose with photograph)                                                                                                         | ENTRY NUMBER        | DATE   | н           |
| z   | 1. NAME                                                                                                                                                           | 69.12.19.0013       | 123/69 | <b>В</b> -1 |
| 0   | COMMON: The Flag House                                                                                                                                            |                     | •••    | 15          |
| -   | AND/OR HISTORIC: The Star-Spangled Banner Flag House                                                                                                              |                     |        |             |
| F   | 2. LOCATION                                                                                                                                                       |                     |        |             |
| U   | 844 East Pratt Street                                                                                                                                             |                     |        |             |
| R U | CITY OR TOWN:<br>Baltimore                                                                                                                                        |                     |        |             |
| ST  | Maryland 19 Baltimor                                                                                                                                              | Daltimore dita      |        |             |
| z   | PHOTO REFERENCE                                                                                                                                                   |                     |        | 5           |
| -   | PHOTO CREDIT: William L. Klender<br>DATE OF PHOTO: 1968<br>NEGATIVE FILED AT: Home of Mr. William L. Klender, 18 North Prospect<br>Avenue, Baltimore 28. Maryland |                     |        |             |
| ш   |                                                                                                                                                                   |                     |        |             |
| S   | 4. IDENTIFICATION                                                                                                                                                 | WUV 13 1969         | 1-1    |             |
|     | Describe view, Direction, etc.<br>Southeast Elevation                                                                                                             | NATIONAL<br>REGISTE | 5110   |             |
|     |                                                                                                                                                                   | 67 181 11           | Ŷ      |             |