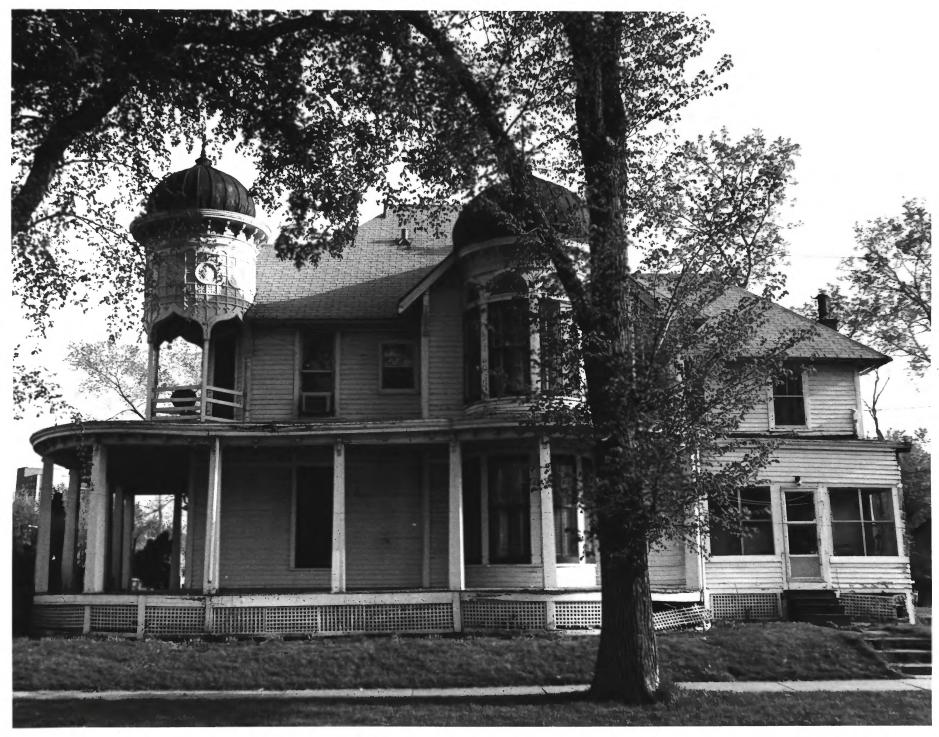

Bardwell- Ferrant House Minneapolis, Minnesota .. Photographer: Roger Potter Date: August 1982 Location of Neg.: Mpls. Survey File

View: Looking South

Bardwell-Ferrant House Minneapolis. Minnesota Photographer: Roger Potter Date: August 1982 Location of Neg.: Mpls. Survey File View: Looking West