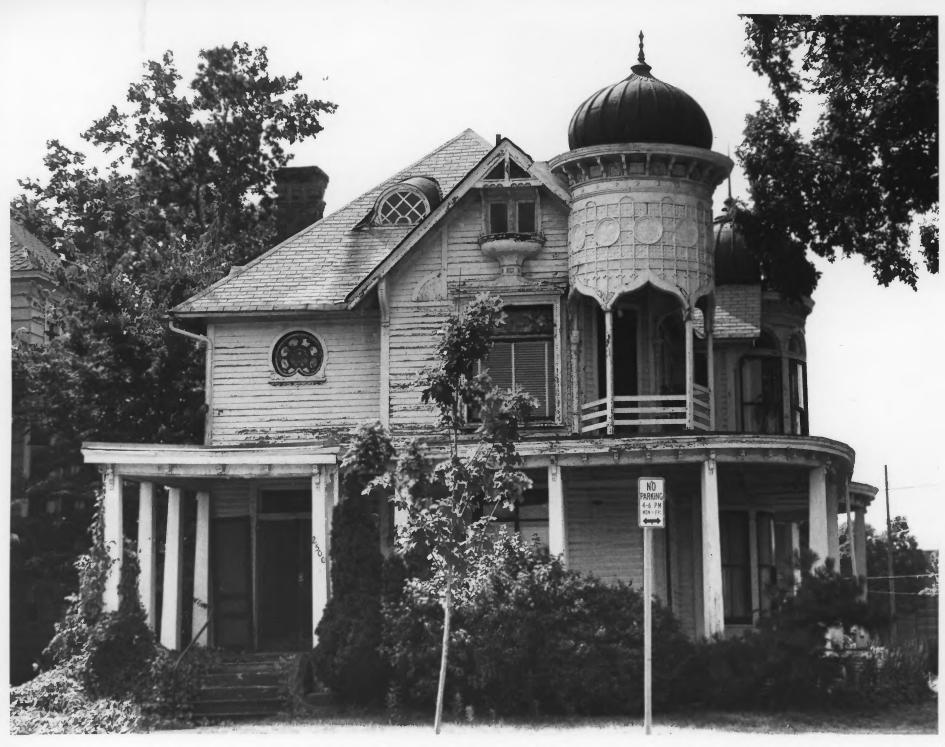

Bardwell- Ferrant House Minneapolis, Minnesota .. Photographer: Roger Potter Date: August 1982 Location of Neg.: Mpls. Survey File

View: Looking South

Bardwell-Ferrant House Minneapolis. Minnesota Photographer: Roger Potter Date: August 1982 Location of Neg.: Mpls. Survey File View: Looking West