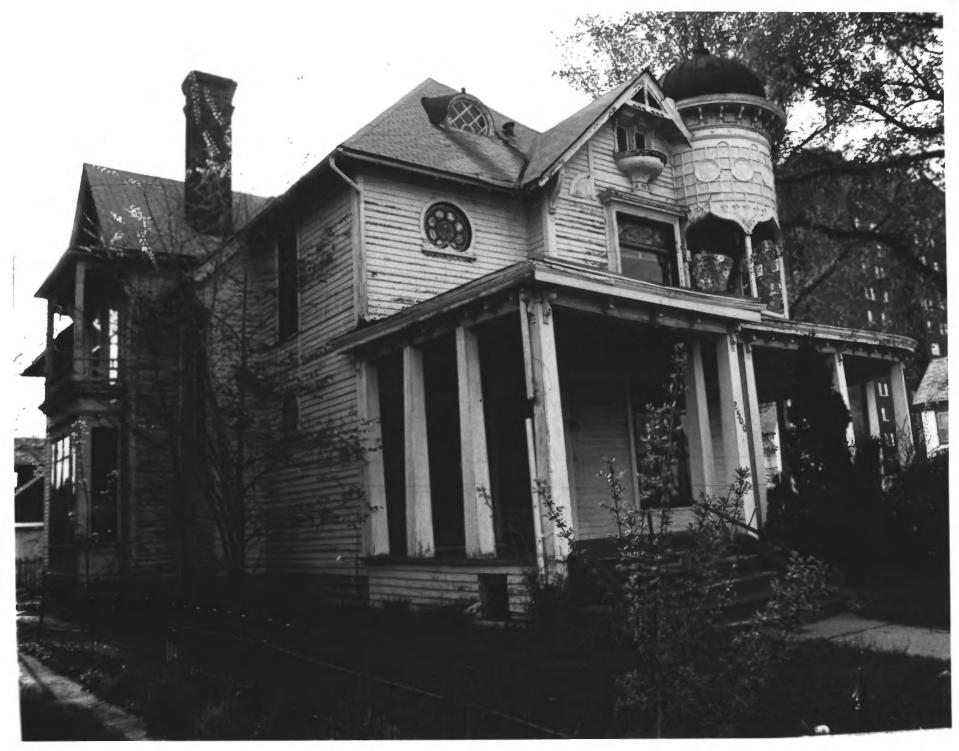

Bardwell-Ferrant House Minneapolis. Minnesota Photographer: Roger Potter' Date: May 1982 Location of Neg.: Mpls. Survey File View: Looking Northwest

Bardwell-Ferrant House- Main entry detail
Minneapolis, Minnesota