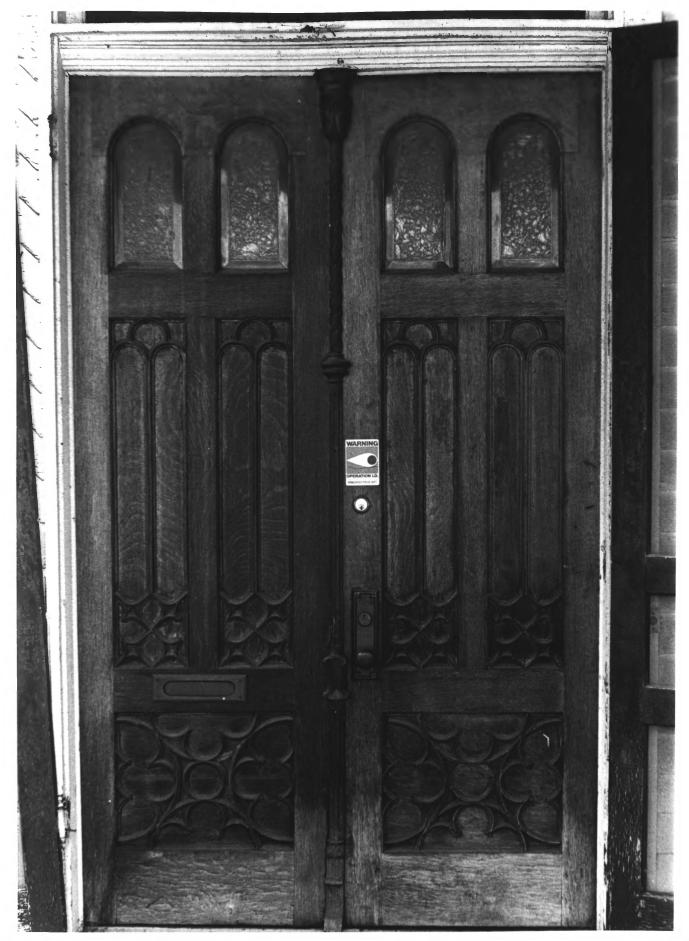

Bardwell-Ferrant House Minneapolis. Minnesota Photographer: Roger Potter' Date: May 1982 Location of Neg.: Mpls. Survey File View: Looking Northwest

Bardwell-Ferrant House- Main entry detail
Minneapolis, Minnesota

Photographer: Roger Potter
Date: August 1982
Location of Neg.: Mpls. Survey File
View: Looking West