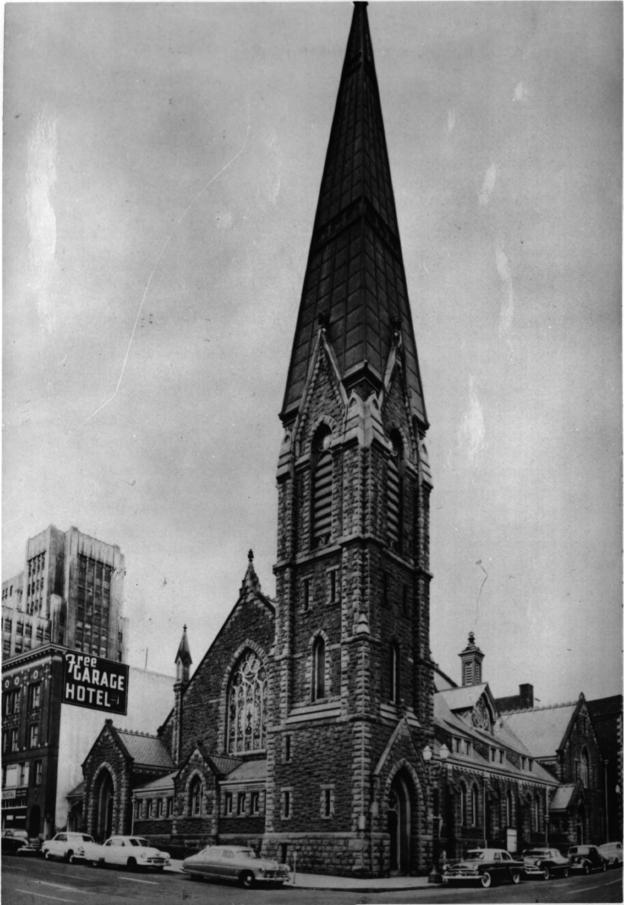

## NATIONAL REGISTER OF HISTORIC PLACES PROPERTY PHOTOGRAPH FORM

(Type all entries - attach to or enclose with photograph)

1200 SW Alder

Portland

Oregon

1955

First Presbyterian Church

Arts Commercial Studio

PHOTO CREDIT: DATE OF PHOTO: NEGATIVE FILED AT: Parks and Recreation Section, State Highway Di 4. IDENTIFICATION DESCRIBE VIEW, DIRECTION, ETC.

**PHOTO REFERENCE** 

First Presbyterian Church from the south-east.