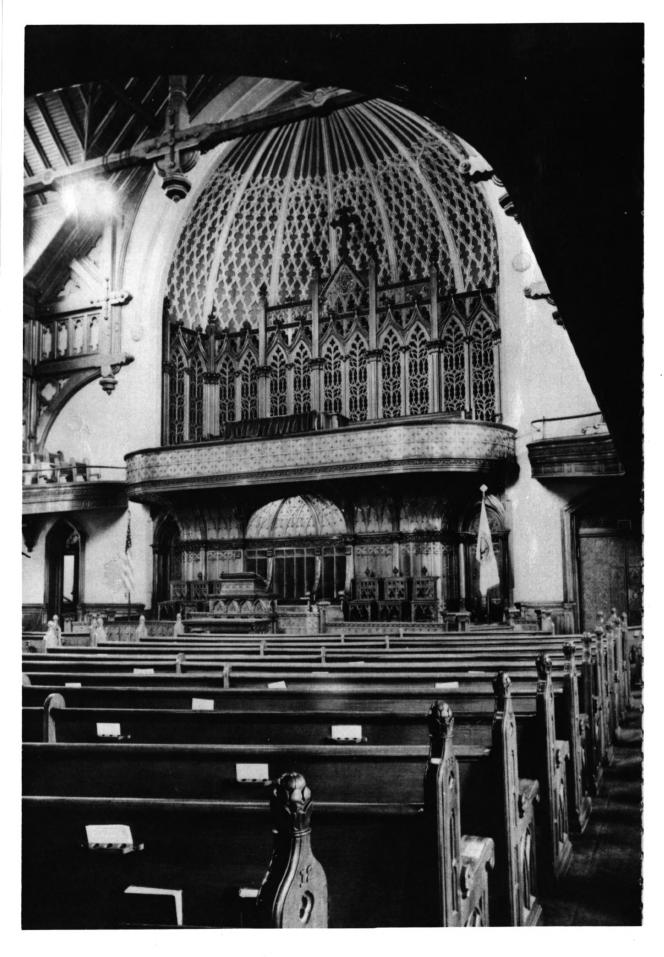

## UNITED STATES DEPARTMENT OF THE INTERIOR STATE NATIONAL PARK SERVICE Oregon NATIONAL REGISTER OF HISTORIC PLACES COUNTY Multnomah PROPERTY PHOTOGRAPH FORM FOR NPS USE ONLY (Type all entries - attach to or enclose with photograph) S Z NAME COMMON: First Presbyterian Church AND/OR HISTORIC: RECEIVED 2. LOCATION STREET AND NUMBER: AUG 1' 4' 1974 1200 SW Alder CITY OR TOWN: NATIONA $\alpha$ REGIS. Portland STATE: COUNTY: CODE CODE S Multnomah Oregon 41 051 PHOTO REFERENCE Z PHOTO CREDIT: Arts Commercial Studio 1955 DATE OF PHOTO: LLI. Parks and Recreation Section, State Highway Division, Salem, Oregon 97310 4. IDENTIFICATION DESCRIBE VIEW, DIRECTION, ETC. Interior of the First Presbyterian Church.