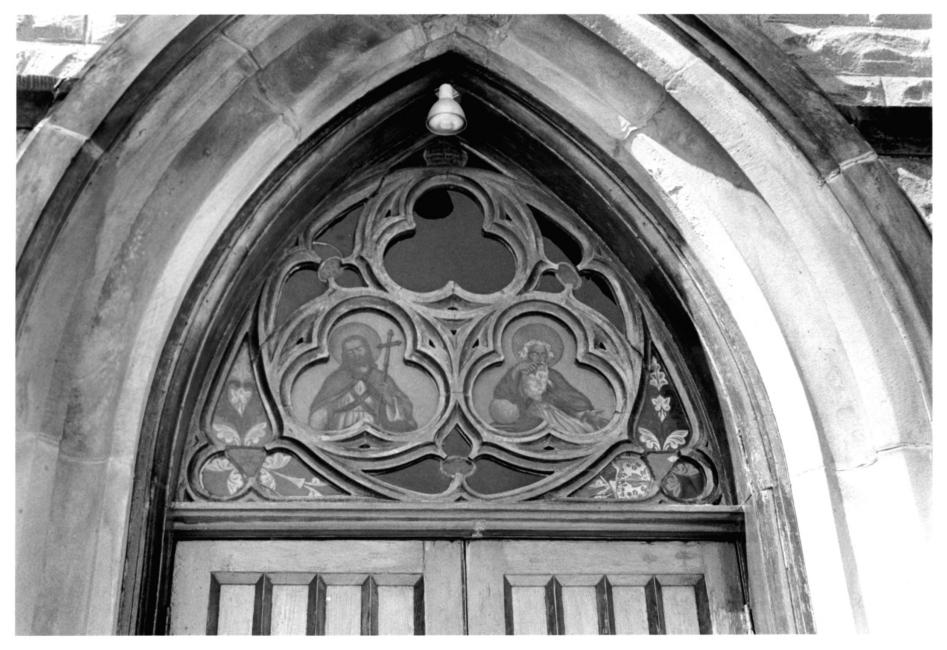

LOCATION OF PROPERTY: BESANCON, (NEW HAVEN P.O.) IN

PHOTOGENPHER: THYLLIS G. BROCKMYER

PATE OF PHOPOGLISH: 11/93

LOGATIM OF NEGOTIVE: ARCH, INC

437 E. BERRY ST.
FORT WAYNE IN 46862

#19/436-5117

DESCRIPTION OF VIEW: TYMPANUM FRMT FACADE

DIESCRIPTION OF VIEW: TYMPANUM, FRONT FACADE

PHOTOGRAPH: #20, /ROLL 3, #22

NAME OF PROPERTY: ST. Louis, BESSNOON, Cotypeat (ST. LOUIS, KING OF FRANCE) LOATUM OF PEOPERTY: BESSURON (NEW HAVEN P.O.) IN PHOTOGESPHER: PHYLLIS G. BROCKMYTE DATE OF PHOTOGRAPH: 11/13 LOCATION OF NEBSTWE: ARCH, INC 437 E. BERRY ST. FORT WARNE IN 46802 219/ 436-5117 Tympanum (INTERIOR) Descention of VIEW: DESCRIPTION OF CAMPELS: SOUTH Presum PHOTOGRAPH: # 21/ ROLL 2# 19