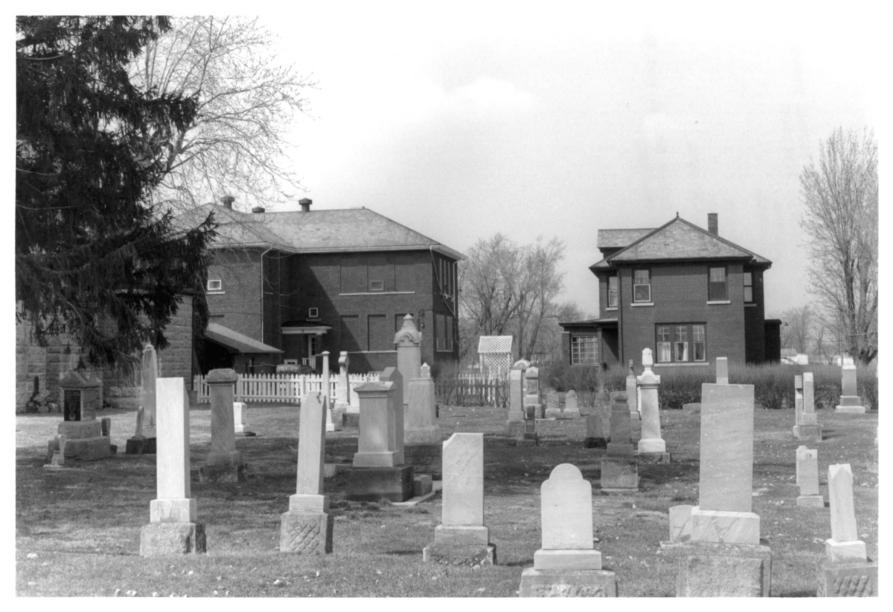

| Name of Property: Location of Property: Photographer: Date of Photograph: Location of Negative: | St. Louis Historic District Besancon, Indiana Aurele J. Violette 6 April 1993 Aurele J. Violette 5523 Trishlyn Cove Fort Wayne IN 46835-8895 (219) 486-0088 |
|-------------------------------------------------------------------------------------------------|-------------------------------------------------------------------------------------------------------------------------------------------------------------|
| Description of view:<br>Direction of camera:<br>Photograph number:                              | View of district from "new" cemetery<br>East                                                                                                                |