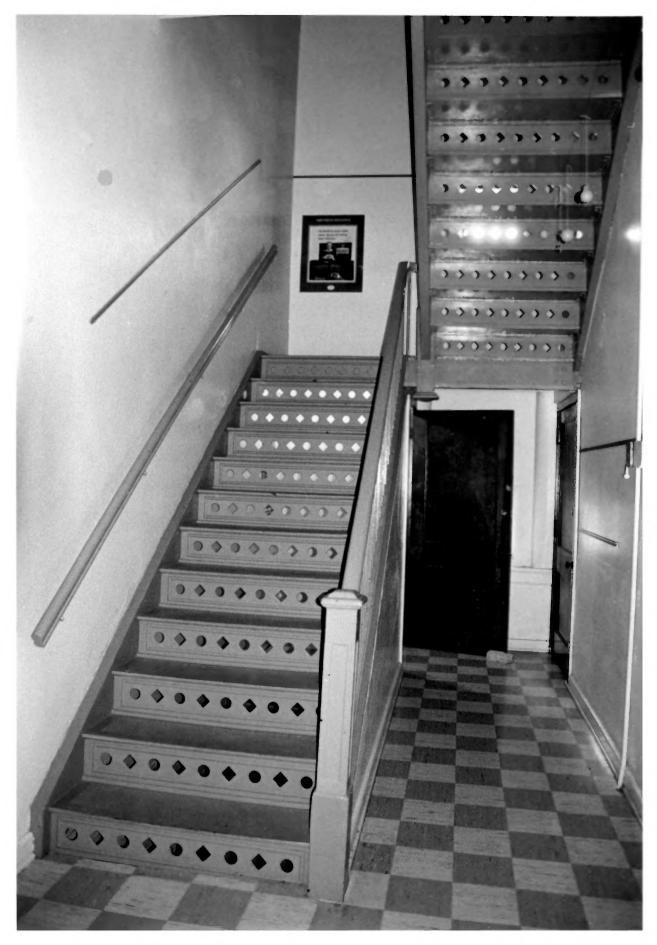

Name of Property: ST Louis Academy LOUSTON OF PROPERTY: BESSANGON (NEW HAVEN) IN

PATE OF PHOTOGRAPH: 11/93

PHOTOGRAPHER: PHYLLIS G. BROCKMYER
LOCATION OF NEWATIWES: ARCH, INC

437 E. BERRY ST FORT WAYNE IN 46802 219/436-5117

DESCRIPTION OF VIEW: 1 = 2 CAST LEAN STAIRCASES

PHOTOGRAPH No: 22 2.24

23, Rou3#12