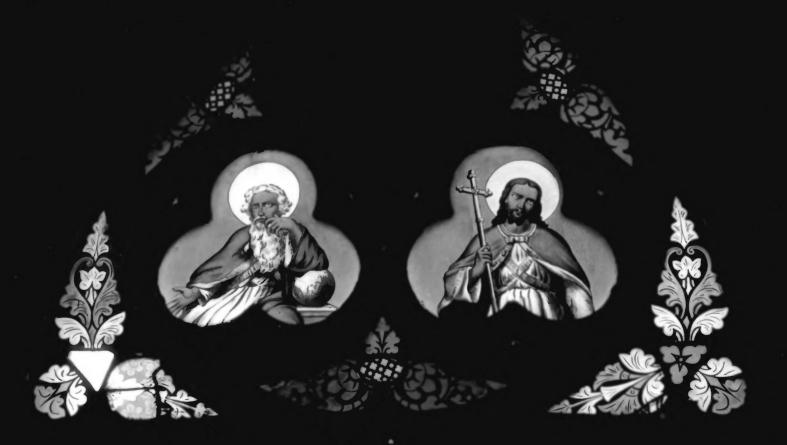

LOCATION OF PROPERTY: BESANCON, (NEW HAVEN P.O.) IN

PHOTOGENPHER: THYLLIS G. BROCKMYER

PATE OF PHOPOGLISH: 11/93

LOGATIM OF NEGOTIVE: ARCH, INC

437 E. BERRY ST.
FORT WAYNE IN 46862

#19/436-5117

DESCRIPTION OF VIEW: TYMPANUM FRMT FACADE

DIESCRIPTION OF VIEW: TYMPANUM, FRONT FACADE

PHOTOGRAPH: #20, /ROLL 3, #22

NAME OF PROPERTY: ST. Louis, BESSNOON, Cotypeat (ST. LOUIS, KING OF FRANCE) LOATUM OF PEOPERTY: BESSURON (NEW HAVEN P.O.) IN PHOTOGESPHER: PHYLLIS G. BROCKMYTE DATE OF PHOTOGRAPH: 11/13 LOCATION OF NEBSTWE: ARCH, INC 437 E. BERRY ST. FORT WARNE IN 46802 219/ 436-5117 Tympanum (INTERIOR) Descention of VIEW: DESCRIPTION OF CAMPELS: SOUTH Presum PHOTOGRAPH: # 21/ ROLL 2# 19