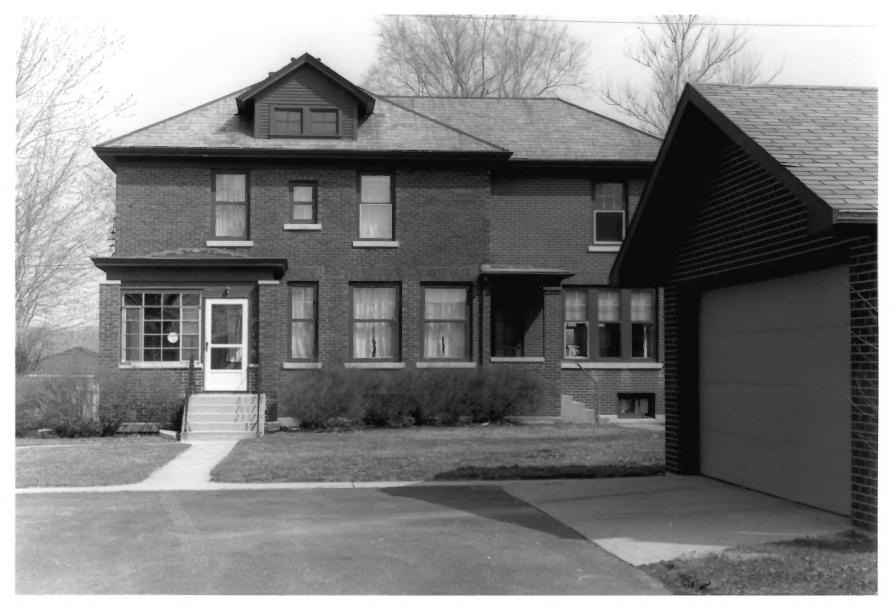

| Name of Property:     | Former Convent                            |
|-----------------------|-------------------------------------------|
|                       | St. Louis Historic District               |
| Location of Property: | Besancon, Indiana                         |
| Photographer:         | Aurele J. Violette                        |
| Date of Photograph:   | 6 April 1993                              |
| Location of Negative: | Aurele J. Violette                        |
|                       | 5523 Trishlyn Cove                        |
|                       | Fort Wayne IN 46835-8895                  |
|                       | (219) 486-0088                            |
| Description of view:  | Front view of former Convent with Rectory |
|                       | garage in foreground                      |
| Direction of camera:  | North                                     |
| Photograph number:    | 10                                        |
|                       |                                           |