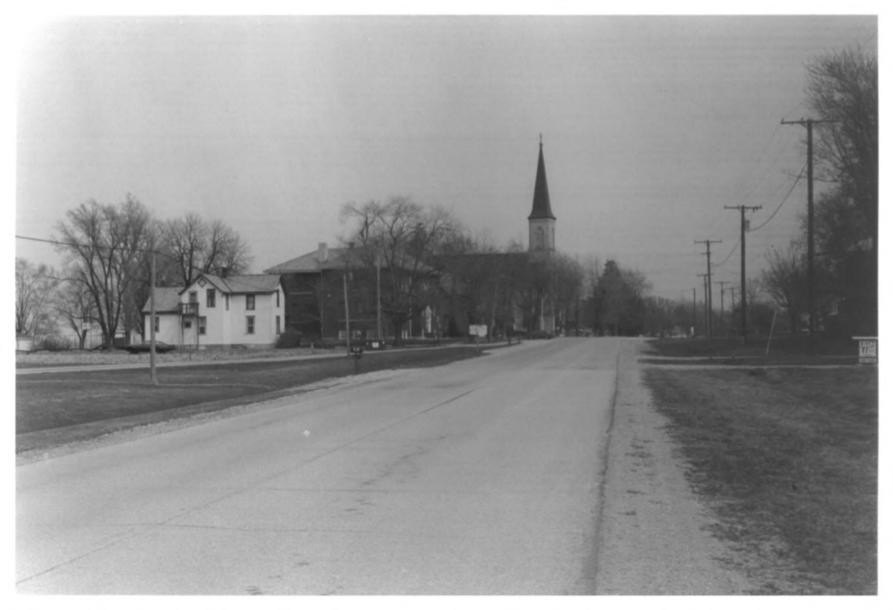

Name of Property: St. Louis Historic District Location of Property: Besancon, Indiana Photographer: Aurele J. Violette Date of Photograph: 6 April 1993 Location of Negative: Aurele J. Violette 5523 Trishlyn Cove Fort Wayne IN 46835-8895 (219) 486-0088 Description of view: View of district from old S.R. 30 Direction of camera: East Photograph number: