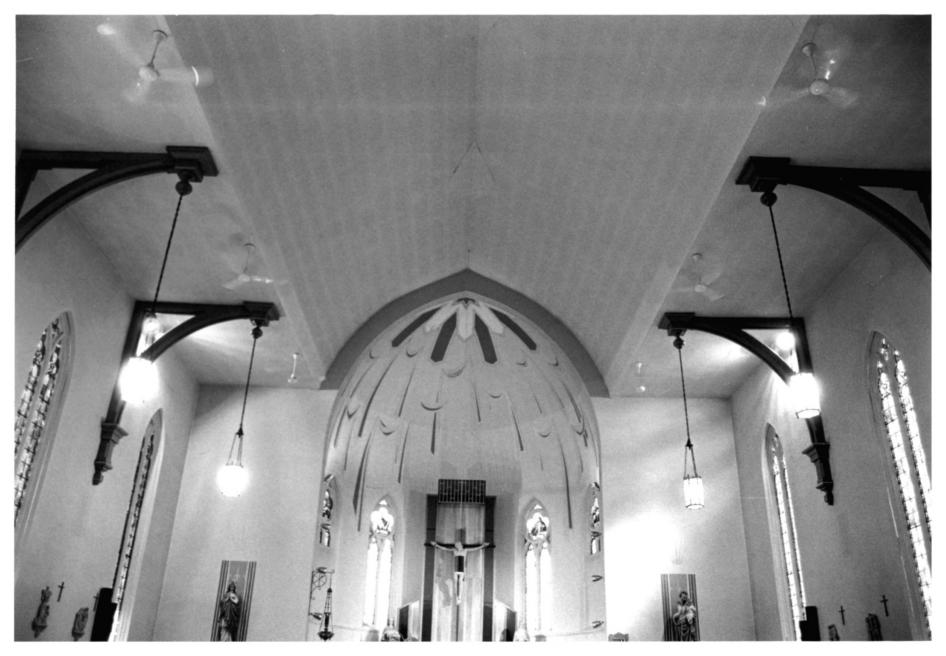

NAME OF PROPERTY: ST LOVIS HISTORIC DISTRICT CHURCH BESANGON, IN BELLIGON (NEW HAVEN) IN LOCATION OF Property DATE OF PHOTOGESPH PHOTOGENPHOR: PHYLLIS G. BROCKMYER LOUTION OF NEGATIVE. ARCH INC 437 E. BERRY ST. FORT WANNE IN 46802 219/436-5117

Tour wayNE IN 46802

219/436-5117

DESCRIPTION OF VIEW: CEILING OF NAVE & APSE

DIRECTION OF CAMERS: NO ETH

PHOTOGO No. 19/ ROLL 3,# 4A

NAME OF PROPERTY: St. LOVIS, BSSANCON, CHURCH

(ST LOUIS X, KING OF FRANCE)