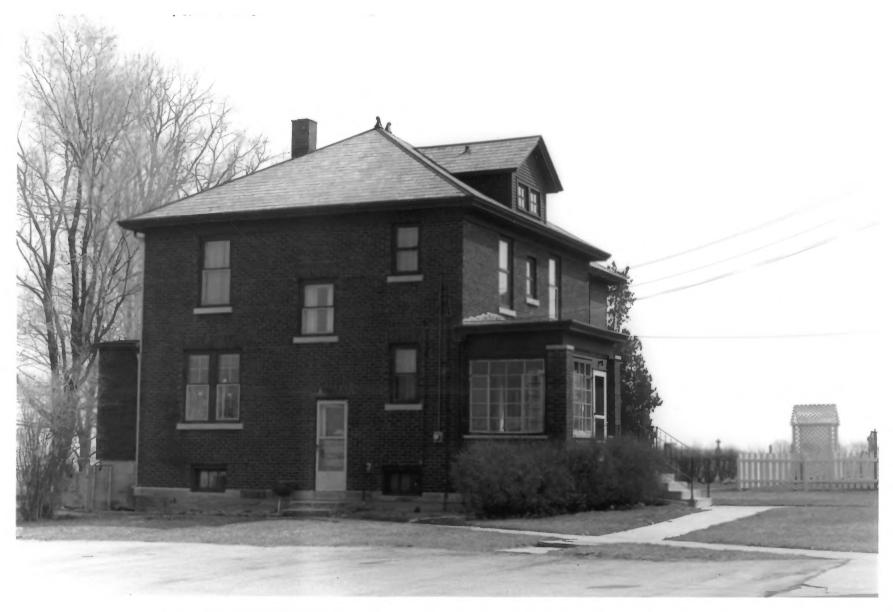

| Name of Property:                                                  | Former Convent<br>St. Louis Historic District                                          |
|--------------------------------------------------------------------|----------------------------------------------------------------------------------------|
| Location of Property: Photographer:                                | Besancon, Indiana<br>Aurele J. Violette                                                |
| Date of Photograph:                                                | 6 April 1993                                                                           |
| Location of Negative:                                              | Aurele J. Violette<br>5523 Trishlyn Cove<br>Fort Wayne IN 46835-8895<br>(219) 486-0088 |
| Description of view:<br>Direction of camera:<br>Photograph number: | Side view of former Convent<br>Northeast<br>11                                         |