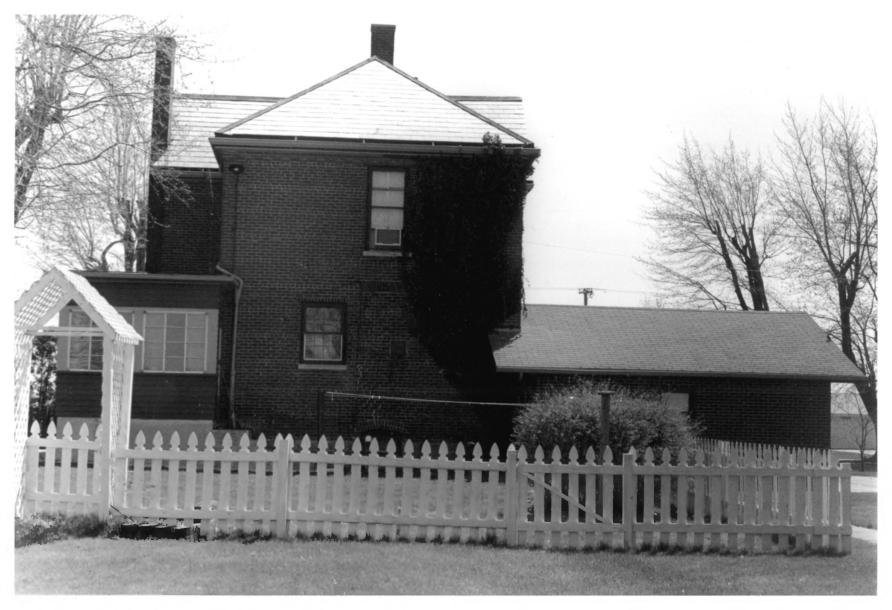

| Name of Property:     | Former Convent                            |
|-----------------------|-------------------------------------------|
|                       | St. Louis Historic District               |
| Location of Property: | Besancon, Indiana                         |
| Photographer:         | Aurele J. Violette                        |
| Date of Photograph:   | 6 April 1993                              |
| Location of Negative: | Aurele J. Violette                        |
|                       | 5523 Trishlyn Cove                        |
|                       | Fort Wayne IN 46835-8895                  |
|                       | (219) 486-0088                            |
| Description of view:  | Front view of former Convent with Rectory |
|                       | garage in foreground                      |
| Direction of camera:  | North                                     |
| Photograph number:    | 10                                        |
|                       |                                           |