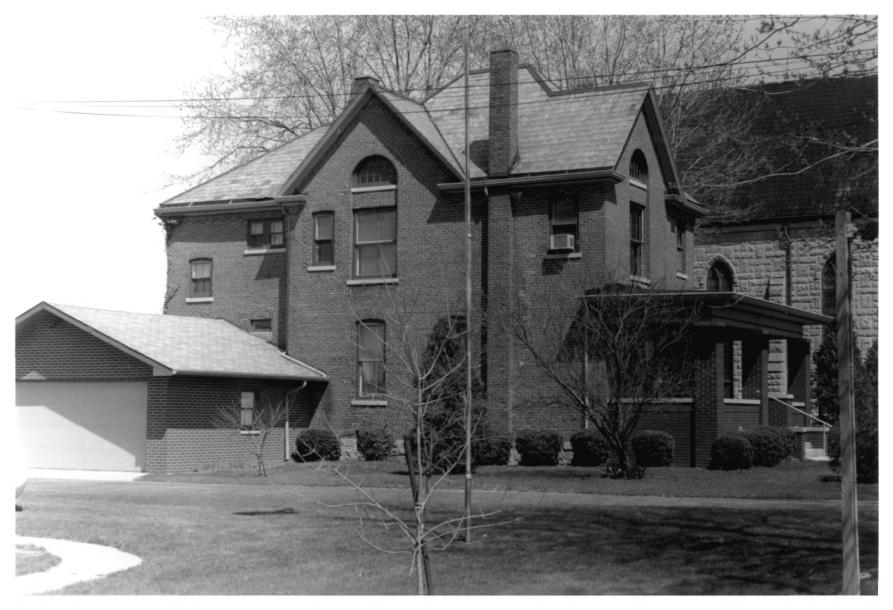

| Name of Property:                                                  | Rectory<br>St. Louis Historic District                                                 |
|--------------------------------------------------------------------|----------------------------------------------------------------------------------------|
| Location of Property: Photographer: Date of Photograph:            | Besancon, Indiana<br>Aurele J. Violette<br>15 April 1993                               |
| Location of Negative:                                              | Aurele J. Violette<br>5523 Trishlyn Cove<br>Fort Wayne IN 46835-8895<br>(219) 486-0088 |
| Description of view:<br>Direction of camera:<br>Photograph number: | Rear view of rectory<br>South<br>17                                                    |