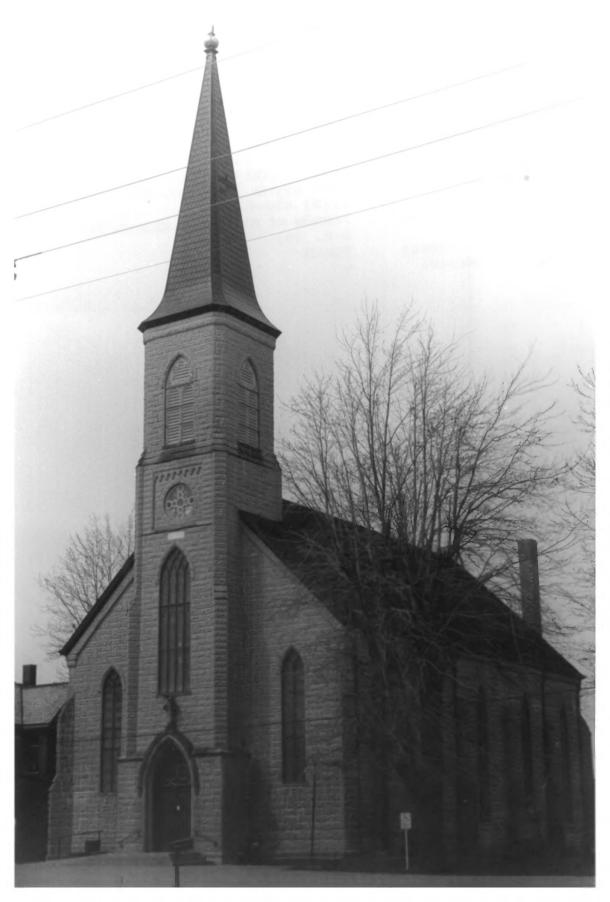

|                       | at a landament                             |
|-----------------------|--------------------------------------------|
| Name of Property:     | St. Louis Church                           |
|                       | St. Louis Historic District                |
| Location of Property: | Besancon, Indiana                          |
| Photographer:         | Aurele J. Violette                         |
| Date of Photograph:   | 6 April 1993                               |
|                       |                                            |
| Location of Negative: | Aurele J. Violette                         |
|                       | 5523 Trishlyn Cove                         |
|                       | Fort Wayne IN 46835-8895                   |
|                       | (219) 486-0088                             |
| Description of view:  | Facade of St. Louis Church from across old |
| Description of view.  |                                            |
|                       | S.R. 30;                                   |
| Direction of camera:  | North                                      |
|                       | 6                                          |
| Photograph number:    | 0                                          |