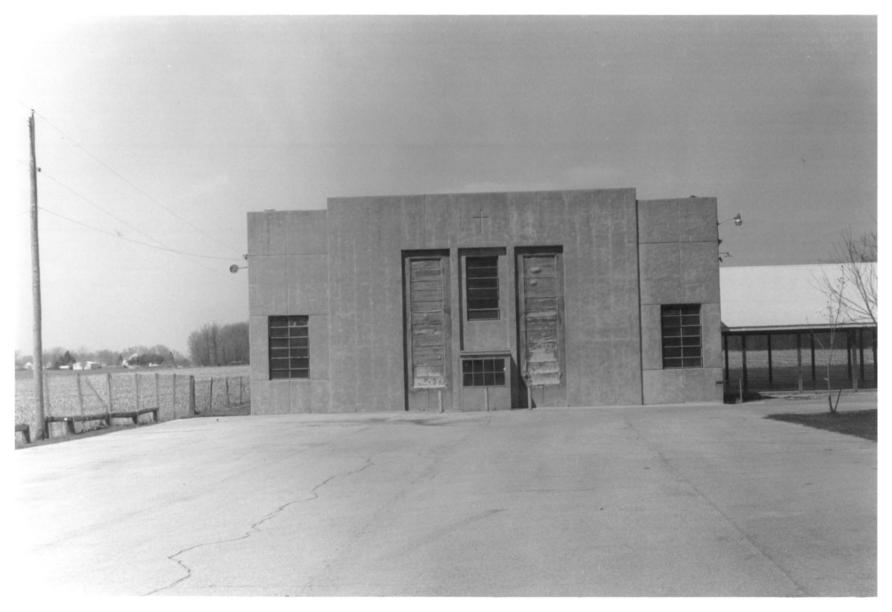

Parish Hall Name of Property: St. Louis Historic District Location of Property: Besancon, Indiana Aurele J. Violette Photographer: Date of Photograph: 15 April 1993 Location of Negative: Aurele J. Violette 5523 Trishlyn Cove Fort Wayne IN 46835-8895 (219) 486-0088 Rear view of rectany Description of view: Direction of camera: North Photograph number: 18