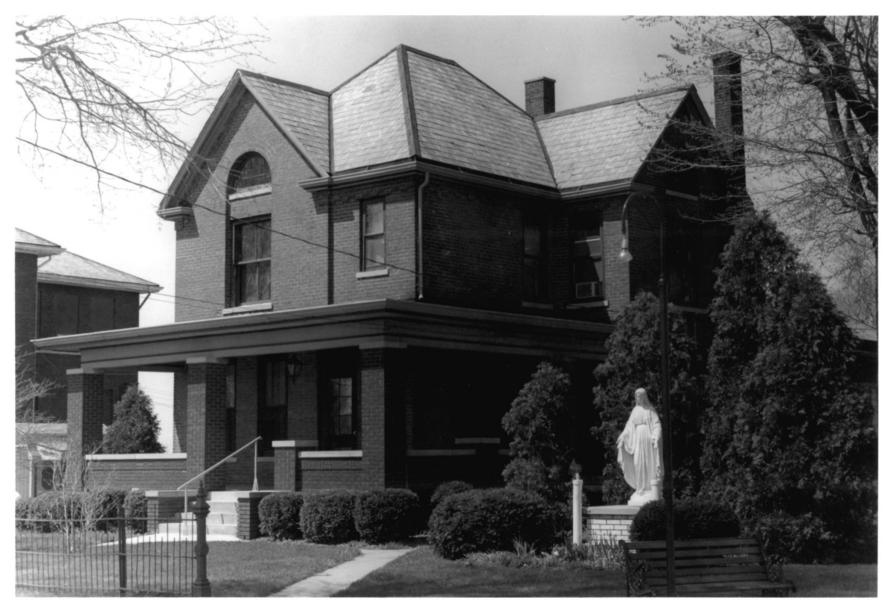

| Name of Property:     | Rectory<br>St. Louis Historic District                  |
|-----------------------|---------------------------------------------------------|
| Location of Property: | Besancon, Indiana                                       |
| Photographer:         | Aurele J. Violette                                      |
| Date of Photograph:   | 15 <b>Apri</b> l 1993                                   |
| Location of Negative: | Aurele J. Violette                                      |
| •                     | 5523 Trishlyn Cove                                      |
|                       | Fort Wayne IN 46835-8895                                |
|                       | (219) 486-0088                                          |
| Description of view:  | Facade and side view of rectory with wrought iron fence |
| Direction of camera:  | Northwest                                               |
| Photograph number:    | 15                                                      |
|                       |                                                         |

| Name of Property:                            | Rectory<br>St. Louis Historic District                              |
|----------------------------------------------|---------------------------------------------------------------------|
| Location of Property: Photographer:          | Besancon, Indiana<br>Aurele J. Violette                             |
| Date of Photograph:<br>Location of Negative: | 15 <b>Ap</b> ril 1993<br>Aurele J. Violette                         |
|                                              | 5523 Trishlyn Cove<br>Fort Wayne IN 46835-8895<br>(219) 486-0088    |
| Description of view:                         | Rectory with garage addition in foreground and church in background |
| Direction of camera: Photograph number:      | Northeast<br>16                                                     |