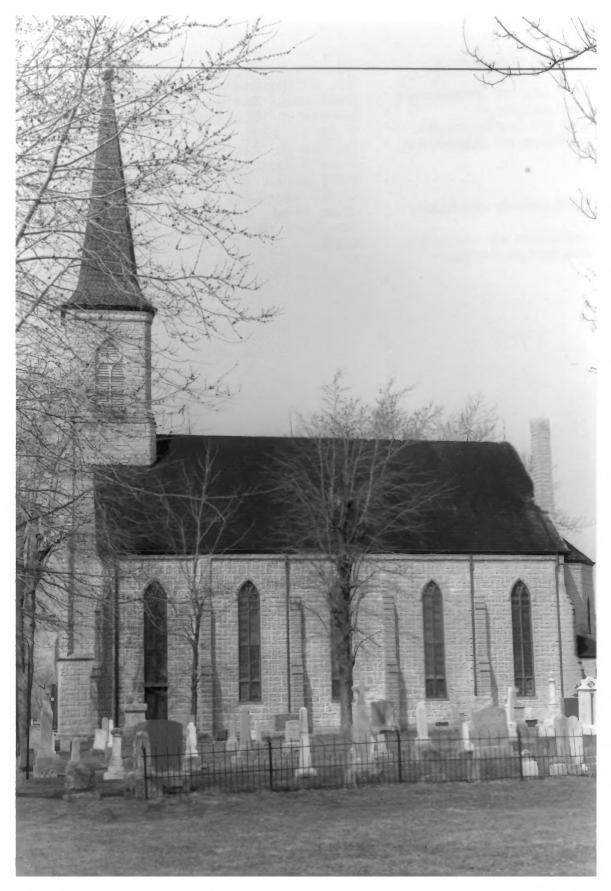

| Name of Property:     | St. Louis Church<br>St. Louis Historic District                        |
|-----------------------|------------------------------------------------------------------------|
| Location of Property: | Besancon, Indiana                                                      |
| Photographer:         | Aurele J. Violette                                                     |
| Date of Photograph:   | 6 April 1993                                                           |
| Location of Negative: | Aurele J. Violette                                                     |
|                       | 5523 Trishlyn Cove                                                     |
|                       | Fort Wayne IN 46835-8895                                               |
|                       | (219) 486-0088                                                         |
| Description of view:  | Side view of St. Louis Church with old cemetery and wrought iron fence |
| Direction of camera:  | West                                                                   |
| Photograph number:    | 7                                                                      |