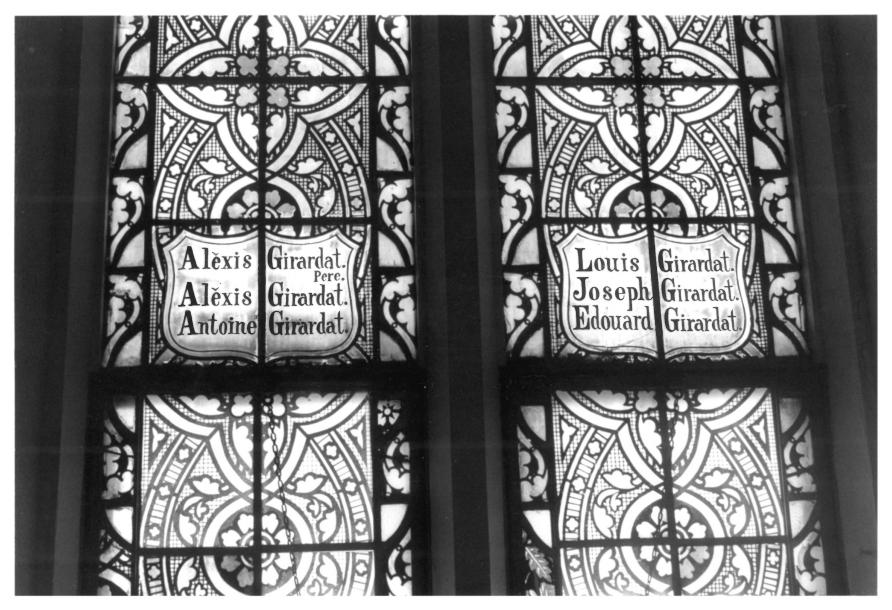

| Name of Property:                                       | Section of Stained Glass Window<br>St. Louis Historic District                                                          |
|---------------------------------------------------------|-------------------------------------------------------------------------------------------------------------------------|
| Location of Property: Photographer: Date of Photograph: | Besancon, Indiana Aurele J. Violette 15 April 1993                                                                      |
| Location of Negative:                                   | Aurele J. Violette<br>5523 Trishlyn Cove<br>Fort Wayne IN 46835-8895<br>(219) 486-0088                                  |
| Description of view:                                    | Section of Stained Glass Window on east<br>side of the church, showing names of some<br>of the original French settlers |
| Direction of camera: Photograph number:                 | East 22                                                                                                                 |