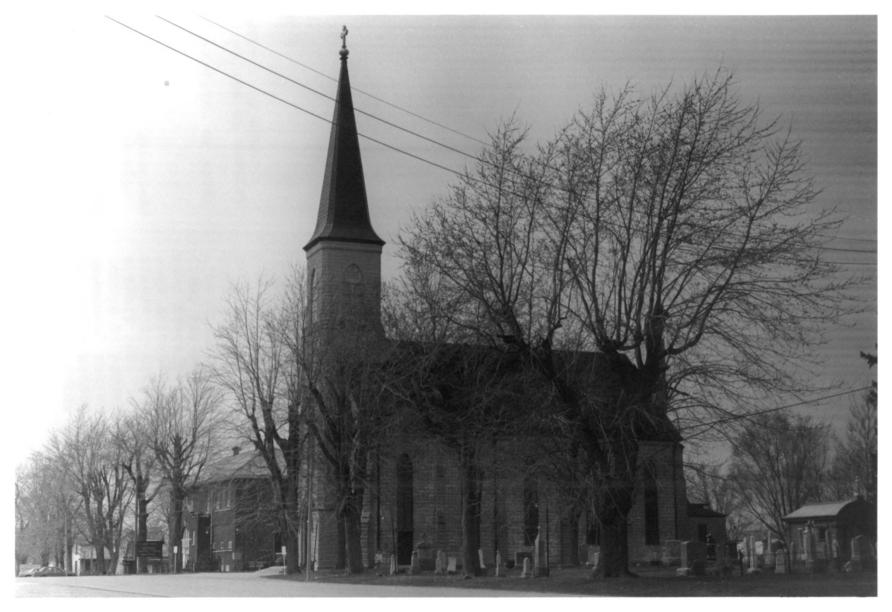

St. Louis Historic District Name of Property: Location of Promity: Besancon, Indiana Aurele J. Violette Photographer: Date of Photograph: 6 April 1993 Location of Negative: Aurele J. Viole 5523 Trishlyn Fort Wayne IN 4555-8895 (219) 486-0088 Panoramic view district from SR 30 Description of view: Direction of camera: North Photograph number: