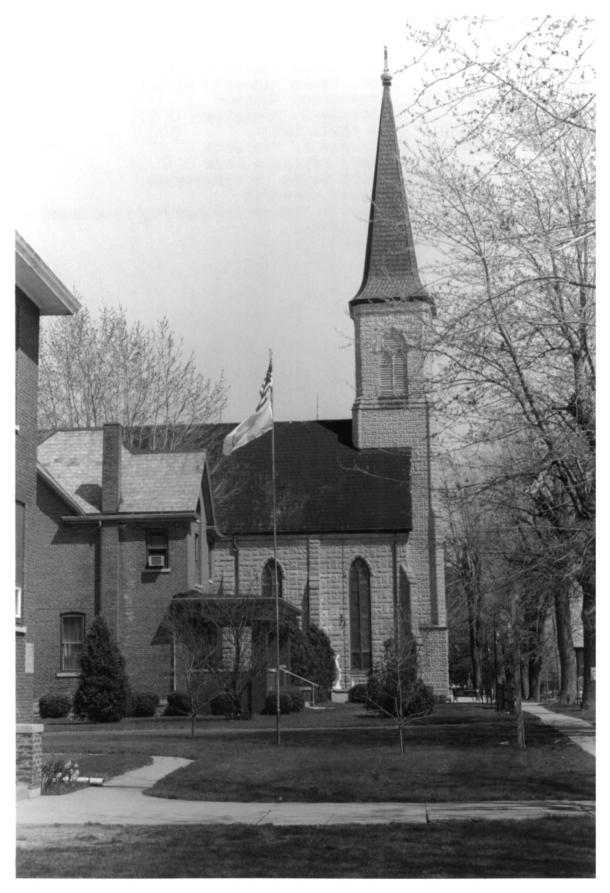

| Name of Property:     | St. Louis Church and Rectory               |
|-----------------------|--------------------------------------------|
|                       | St. Louis Historic District                |
| Location of Property: | Besancon, Indiana                          |
| Photographer:         | Aurele J. Violette                         |
| Date of Photograph:   | 6 April 1993                               |
| Location of Negative: | Aurele J. Violette                         |
| <b>,</b>              | 5523 Trishlyn Cove                         |
|                       | Fort Wayne IN 46835-8895                   |
|                       | (219) 486-0088                             |
|                       |                                            |
| Description of view:  | View of Church and Rectory from front lawn |
|                       | of School                                  |
| Direction of camera:  | East                                       |
| Photograph number:    | 4                                          |
| J = 1 - 1 - 1         |                                            |