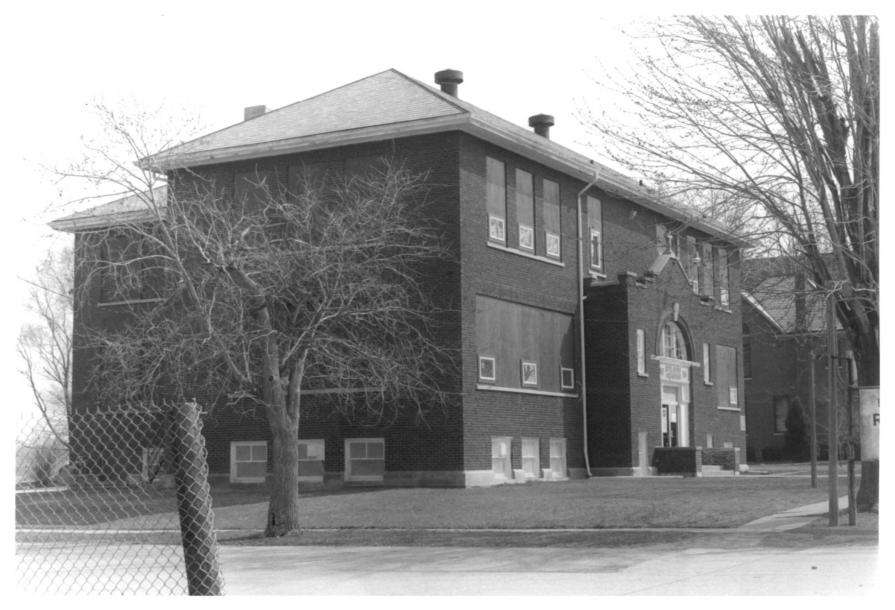

| Name of Property:                            | St. Louis School<br>St. Louis Historic District                  |
|----------------------------------------------|------------------------------------------------------------------|
| Location of Property: Photographer:          | Besancon, Indiana<br>Aurele J. Violette                          |
| Date of Photograph:<br>Location of Negative: | 6 April 1993<br>Aurele J. Violette                               |
| Location of Negative.                        | 5523 Trishlyn Cove<br>Fort Wayne IN 46835-8895<br>(219) 486-0088 |
| Description of view:                         | Facade and side view of St. Louis School                         |
| Direction of camera: Photograph number:      | Northeast<br>13                                                  |

| Name of Property:     | St. Louis School St. Louis Historic District |
|-----------------------|----------------------------------------------|
| Location of Property: | Besancon, Indiana                            |
| Photographer:         | Aurele J. Violette                           |
| Date of Photograph:   | 15 April 1993                                |
| Location of Negative: | Aurele J. Violette                           |
|                       | 5523 Trishlyn Cove                           |
|                       | Fort Wayne IN 46835-8895                     |
|                       | (219) 486-0088                               |
| Description of view:  | Rear view of St. Louis School                |
| Direction of camera:  | South                                        |
| Photograph number:    | 14                                           |