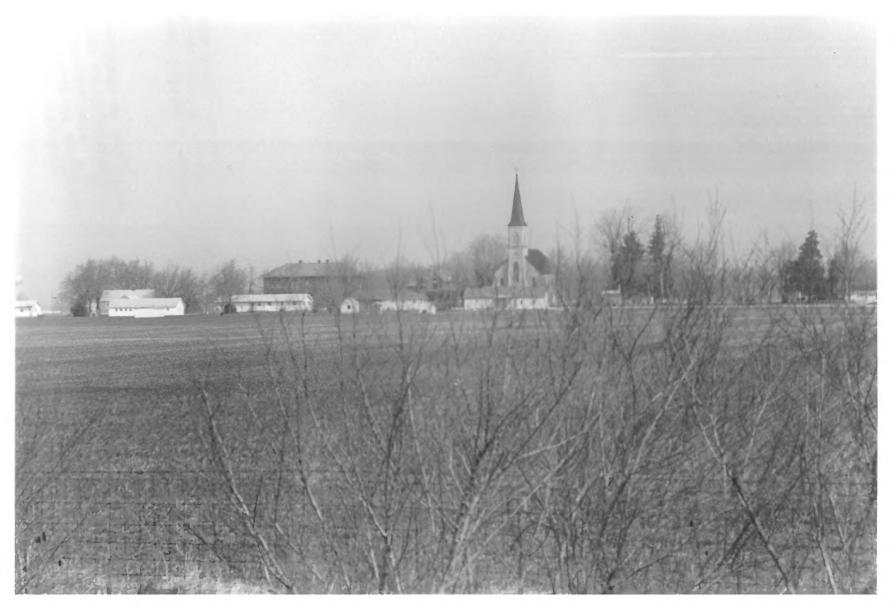

St. Louis Historic District Name of Property: Location of Promity: Besancon, Indiana Aurele J. Violette Photographer: Date of Photograph: 6 April 1993 Location of Negative: Aurele J. Viole 5523 Trishlyn Fort Wayne IN 4555-8895 (219) 486-0088 Panoramic view district from SR 30 Description of view: Direction of camera: North Photograph number: