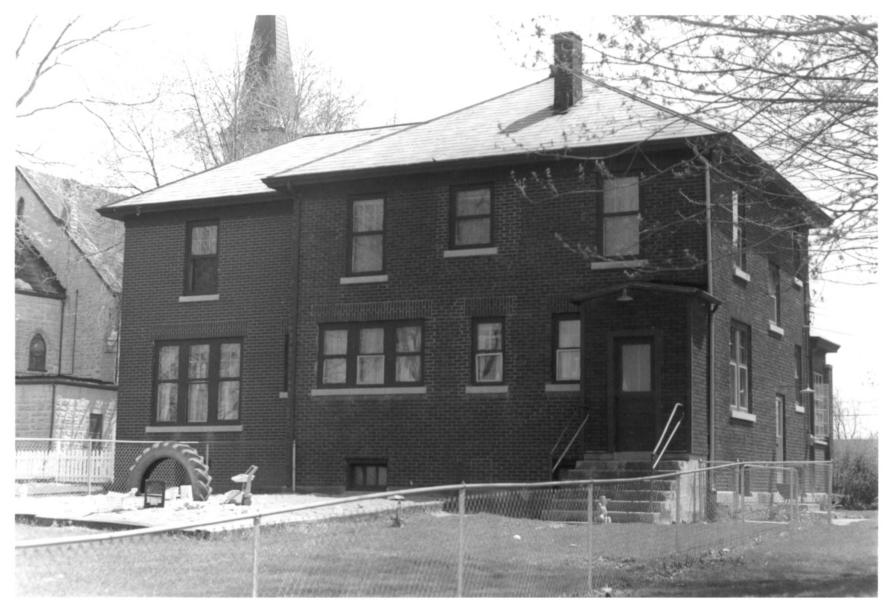

| Name of Property:                            | Rectory<br>St. Louis Historic District                              |
|----------------------------------------------|---------------------------------------------------------------------|
| Location of Property: Photographer:          | Besancon, Indiana<br>Aurele J. Violette                             |
| Date of Photograph:<br>Location of Negative: | 15 <b>Ap</b> ril 1993<br>Aurele J. Violette                         |
|                                              | 5523 Trishlyn Cove<br>Fort Wayne IN 46835-8895<br>(219) 486-0088    |
| Description of view:                         | Rectory with garage addition in foreground and church in background |
| Direction of camera: Photograph number:      | Northeast<br>16                                                     |