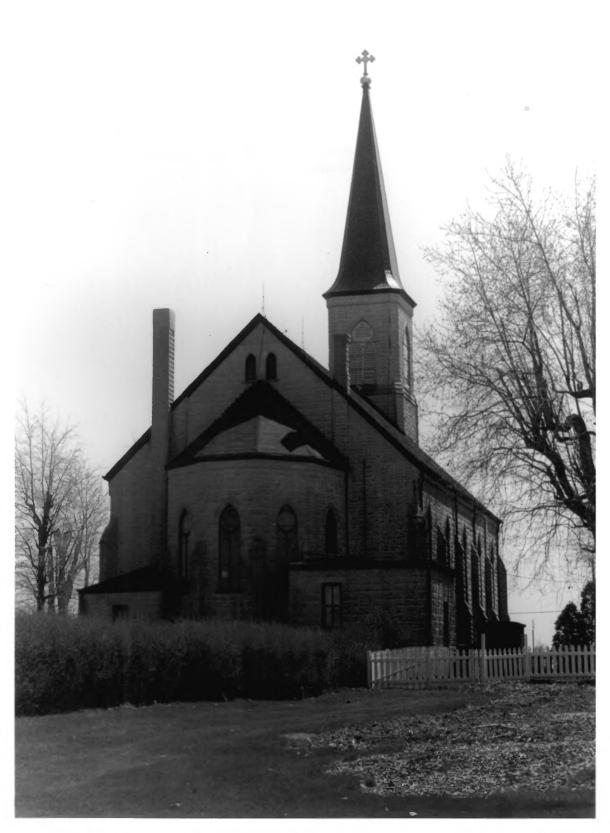

| Name of Property:                                                  | St. Louis Church<br>St. Louis Historic District                                        |
|--------------------------------------------------------------------|----------------------------------------------------------------------------------------|
| Location of Property: Photographer: Date of Photograph:            | Besancon, Indiana<br>Aurele J. Violette<br>15 April 1993                               |
| Location of Negative:                                              | Aurele J. Violette<br>5523 Trishlyn Cove<br>Fort Wayne IN 46835-8895<br>(219) 486-0088 |
| Description of view:<br>Direction of camera:<br>Photograph number: | Rear view of St. Louis Church<br>South<br>8                                            |