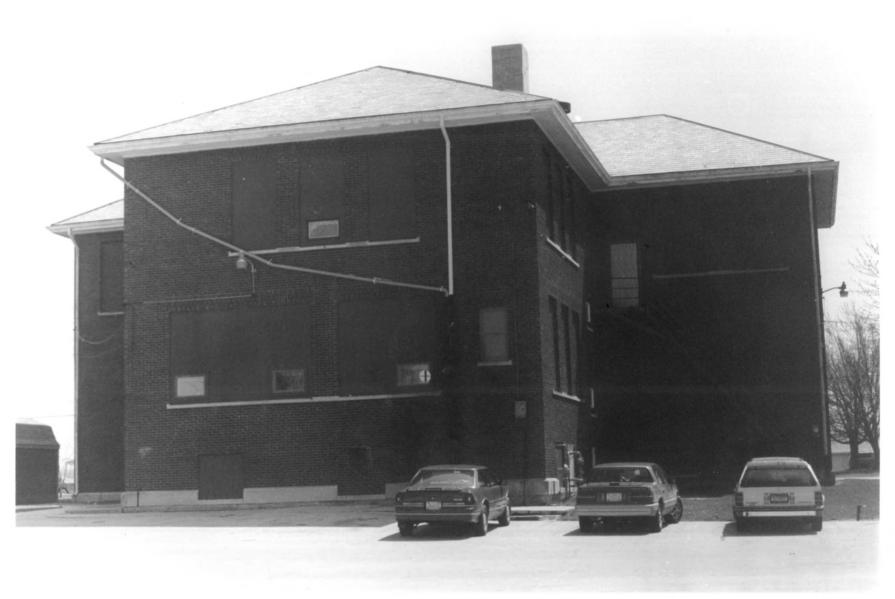

| Name of Property:     | St. Louis School St. Louis Historic District |
|-----------------------|----------------------------------------------|
| Location of Property: | Besancon, Indiana                            |
| Photographer:         | Aurele J. Violette                           |
| Date of Photograph:   | 15 April 1993                                |
| Location of Negative: | Aurele J. Violette                           |
|                       | 5523 Trishlyn Cove                           |
|                       | Fort Wayne IN 46835-8895                     |
|                       | (219) 486-0088                               |
| Description of view:  | Rear view of St. Louis School                |
| Direction of camera:  | South                                        |
| Photograph number:    | 14                                           |