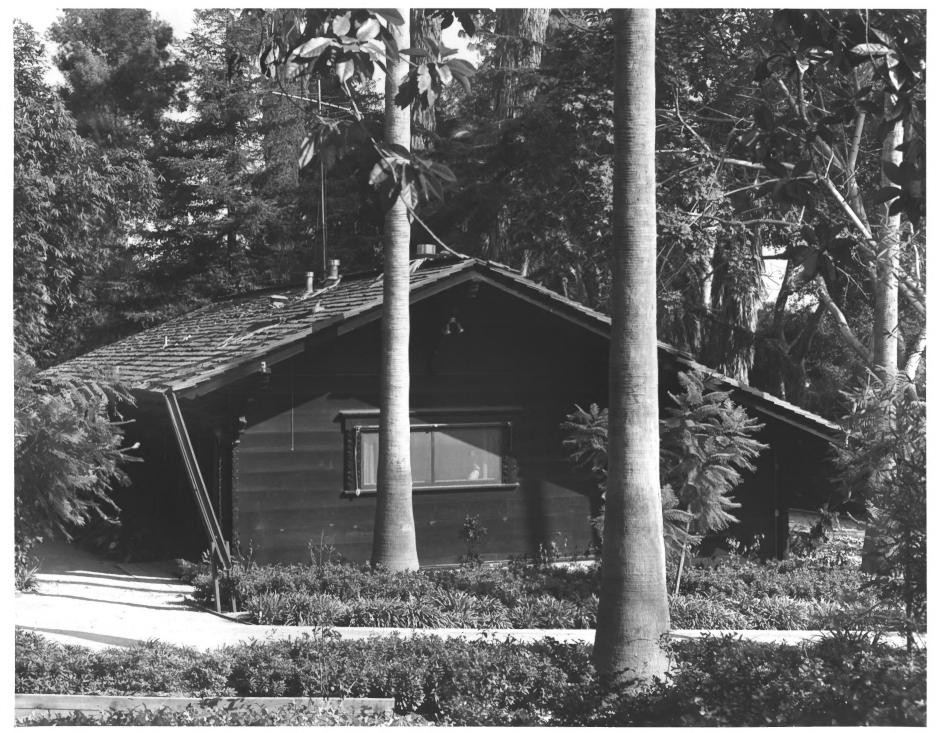

#7 of **33** 

Fenyes Estate Finnish Sauna House 470 W. Walnut St. Pasadena Los Angeles County California 91103 Photographer -Ralph Melching 10/13/83 Negative - Pasadena Historical Society North front entrance of building. Photographer facing east.

Building # 3

(III)a

#8 of **\$33** 

Fenýøe Estate Finnish Sauna House 470 W. Walnut St. Pasadena

Los Angeles County California, 91103 Photographer -

Ralph Melching 10/13/83 Negative - Pasadena Historical Society South view of building. Photographer facing north.