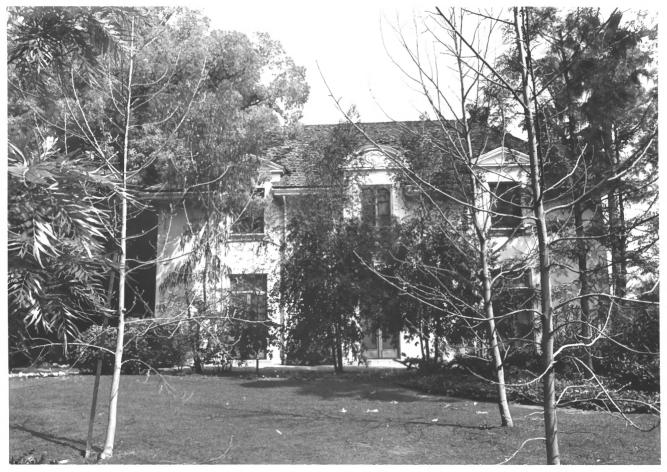

Fenyes Estate 470 W. Walnut Pasadena Los Angeles County California 91103 Photographer: Los Angéées Herald Examiner 10/84 Neg. Loc. Pasadena Historical Society Interior: Solarium looking east Building #1

Fenyes Estate 470 W. Walnut Pasadena Los Angeles County California 91103 Photographer: unknown ca. 1913 Interior: Solarium looking northeast