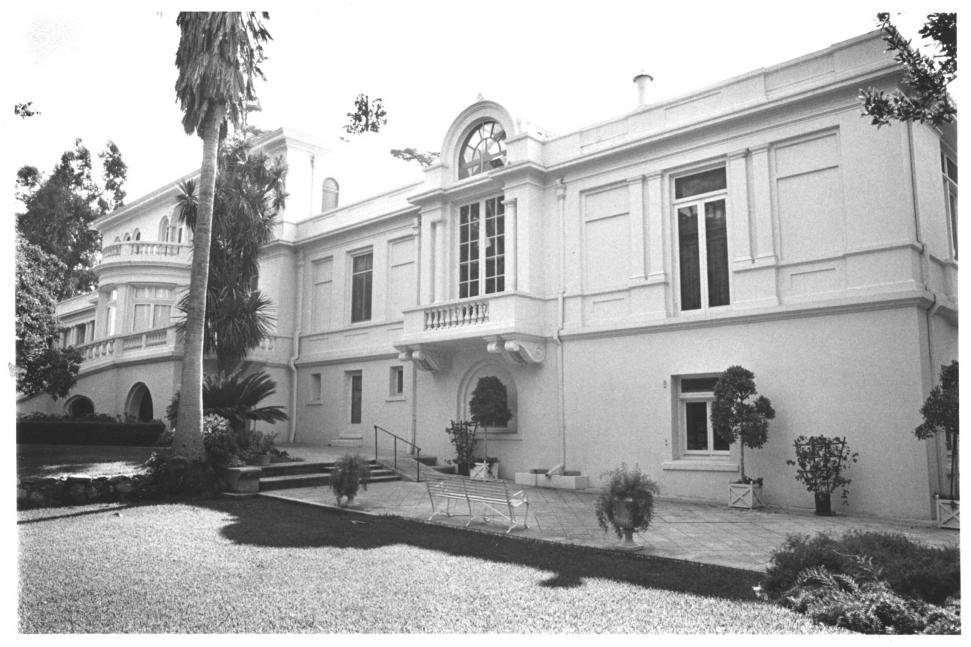

Fenyes Estate 470 W. Walnut Pasadena Los Angeles County California, 91103 Photographer -

Tavo Olmos 8/17/83 Negat**iv**e -

Pasadena Histor-

ical Society Rear east view of building, photographer facing southwest.