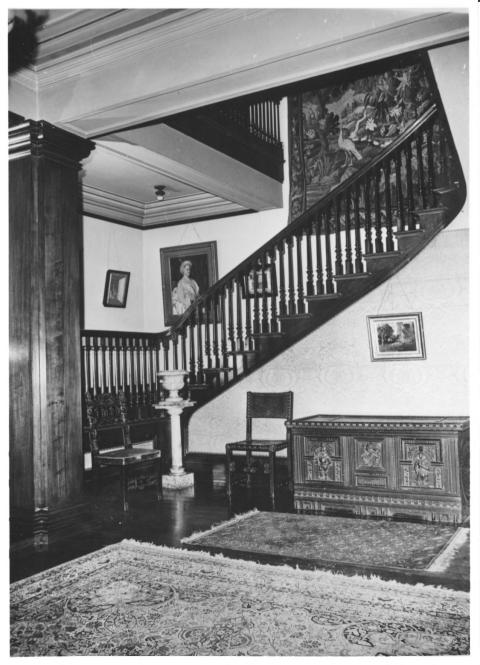

Fenyes Estate 470 W. Walnut Pasadena, Los Angeles County California 91103 Photographer: Margaret Stovall circa 1978

Neg. Loc. Pasadena Historical Society Interior: foyer, facing southeast

Building #1

Fenves Estate 470 W: Walnut Pasadena, Los Angeles County California 91103 Photographer: Ralph Melching 4/10/85 Neg. Loc. Pasadena Historical Society pond on north gro grounds. looking north