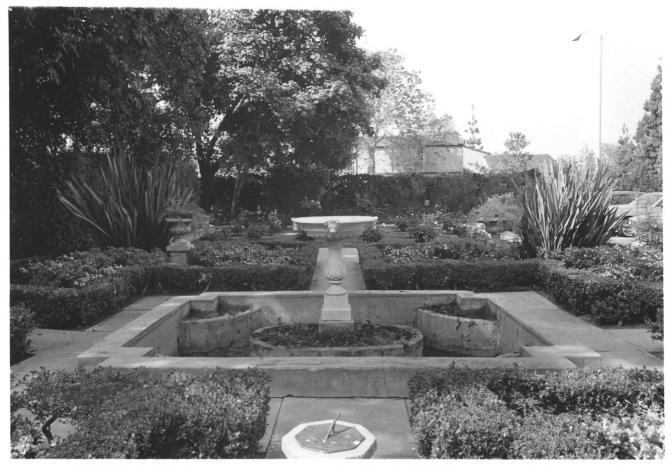

Fenyes Estate 470 W. Walnut Pasadena, Los Angeles County California 91103 Photographer: Margaret Stovall circa 1978

Neg. Loc. Pasadena Historical Society Interior: foyer, facing southeast

Building #1

Fenves Estate 470 W: Walnut Pasadena, Los Angeles County California 91103 Photographer: Ralph Melching 4/10/85 Neg. Loc. Pasadena Historical Society pond on north gro grounds. looking north