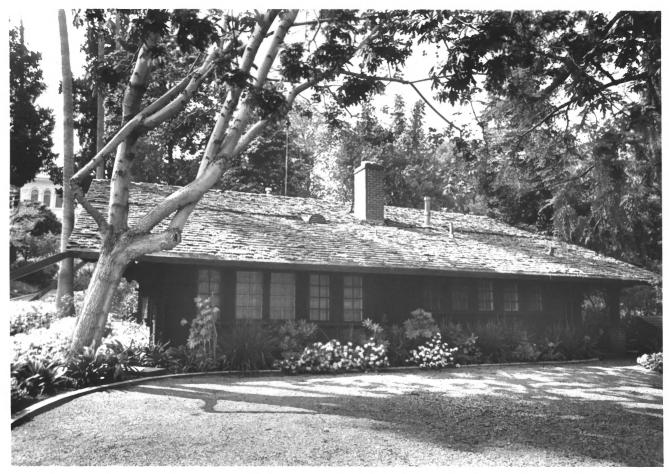

Building # 3 #10 of **# 33** 

Fenyes Estate 470 W. Walnut Pasadena Los Angeles County California 91103 Photographer: Ralph Melching 4/10/85

Neg. Loc.

Pasadena Historica Society

southern portion of west elevation looking north

Building #1

11 of 33

Fenyes Estate 470 W. Walnut Pasadena. Los Angeles County Calif. 91103 Photographer] Ralph Melching 4/10/85 Neg. Loc. Pasadena Historical Society west elevation looking northeast

120133