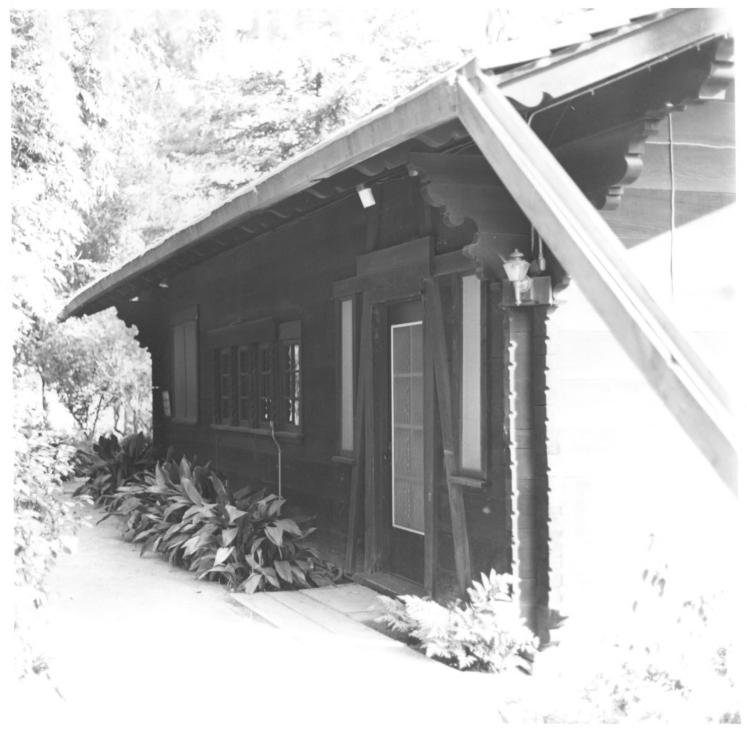

#7 of **33** 

Fenyes Estate Finnish Sauna House 470 W. Walnut St. Pasadena Los Angeles County California 91103 Photographer -Ralph Melching 10/13/83 Negative - Pasadena Historical Society North front entrance of building. Photographer facing east.

Building # 3

(III)a

#8 of **\$33** 

Fenýøe Estate Finnish Sauna House 470 W. Walnut St. Pasadena

Los Angeles County California, 91103 Photographer -

Ralph Melching 10/13/83 Negative - Pasadena Historical Society South view of building. Photographer facing north.