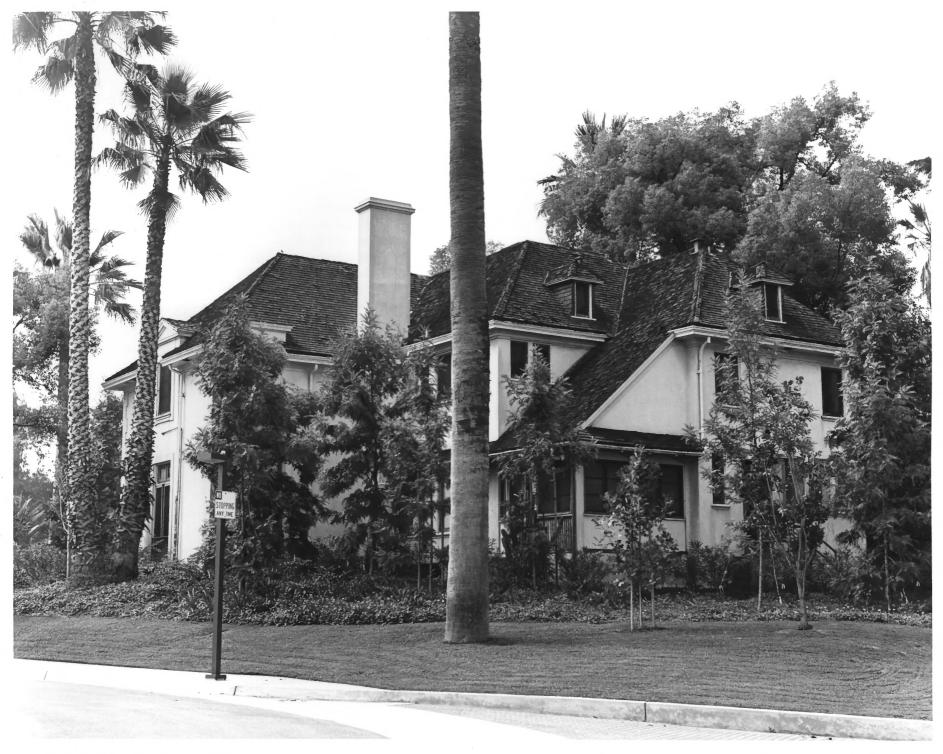

#1 of #3

Fenyes Estate 470 W. Walnut Pasadena Los Angeles County California, 91103 Photographer -Tavo Olmos 8/17/83 Negative - Pasadena Historical Society West front view of building, photographer facing directly east.