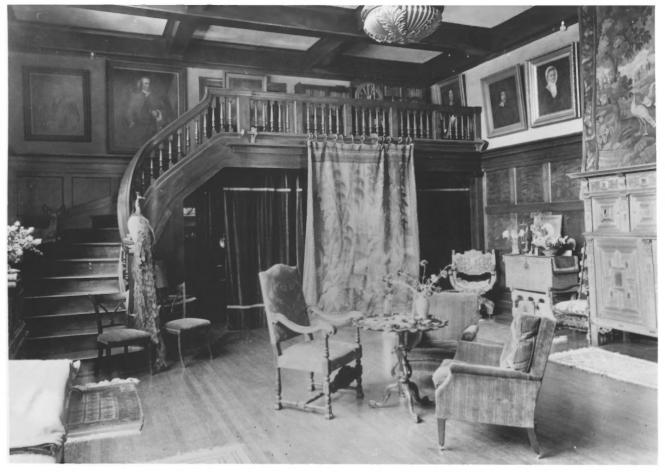

Fenyes Estate 470 W. Walnut Pasadena, Los Angeles County California 91103 Photographer: Margaret Stovall circa 1978

Neg. Loc. Pasadena Historical Society Interior: foyer, facing southeast

Building #1

Fenves Estate 470 W: Walnut Pasadena, Los Angeles County California 91103 Photographer: Ralph Melching 4/10/85 Neg. Loc. Pasadena Historical Society pond on north gro grounds. looking north