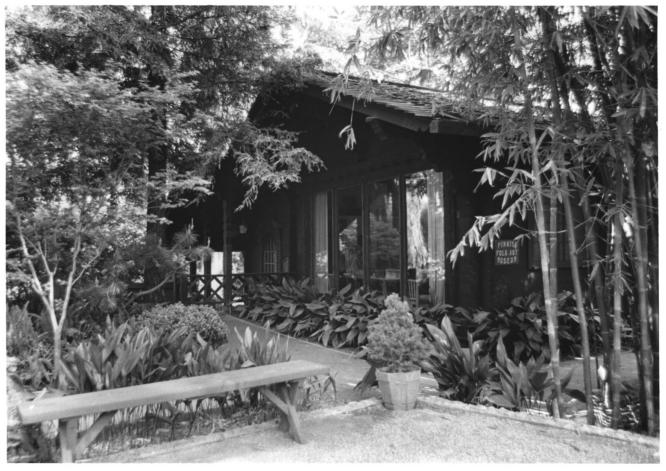

#7 of **33** 

Fenyes Estate Finnish Sauna House 470 W. Walnut St. Pasadena Los Angeles County California 91103 Photographer -Ralph Melching 10/13/83 Negative - Pasadena Historical Society North front entrance of building. Photographer facing east.

Building # 3

(III)a

#8 of **\$33** 

Fenýøe Estate Finnish Sauna House 470 W. Walnut St. Pasadena

Los Angeles County California, 91103 Photographer -

Ralph Melching 10/13/83 Negative - Pasadena Historical Society South view of building. Photographer facing north.