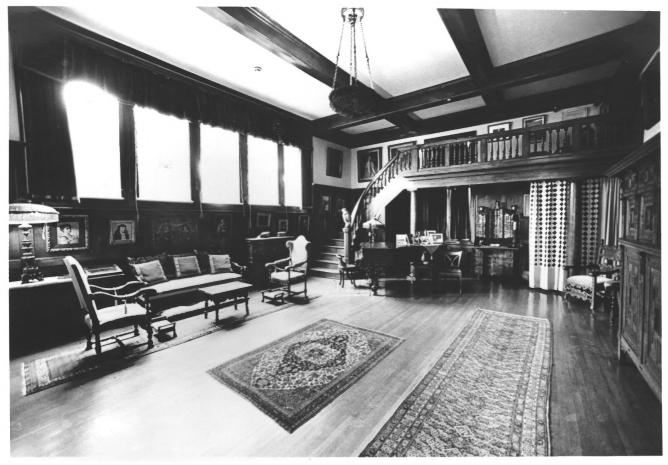

Fenyes Estate 470 W. Walnut Pasadena Los Angeles County California 91103 Photographer: Los Angeles Herald Examiner Neg. Loc. Pasadena Histor= ical Society Interior: Living room looking east Building #1 24 of 33

Fenyes Estate 470 W. Walnut Pasadena, Los Angeles County California 91103 Photographer: Margaret Stovall circa 1978

Neg. Loc. Pasadena Historical Society Interior: foyer, facing southeast

Building #1

Fenves Estate 470 W: Walnut Pasadena, Los Angeles County California 91103 Photographer: Ralph Melching 4/10/85 Neg. Loc. Pasadena Historical Society pond on north gro grounds. looking north