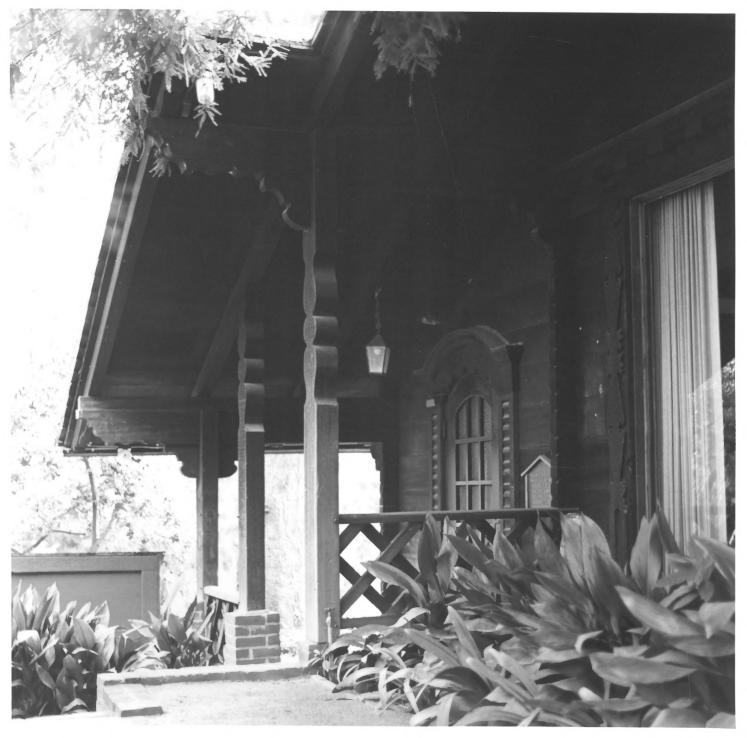

#7 of **33** 

Fenyes Estate Finnish Sauna House 470 W. Walnut St. Pasadena Los Angeles County California 91103 Photographer -Ralph Melching 10/13/83 Negative - Pasadena Historical Society North front entrance of building. Photographer facing east.

Building # 3

(III)a

#8 of **\$33** 

Fenýøe Estate Finnish Sauna House 470 W. Walnut St. Pasadena

Los Angeles County California, 91103 Photographer -

Ralph Melching 10/13/83 Negative - Pasadena Historical Society South view of building. Photographer facing north.