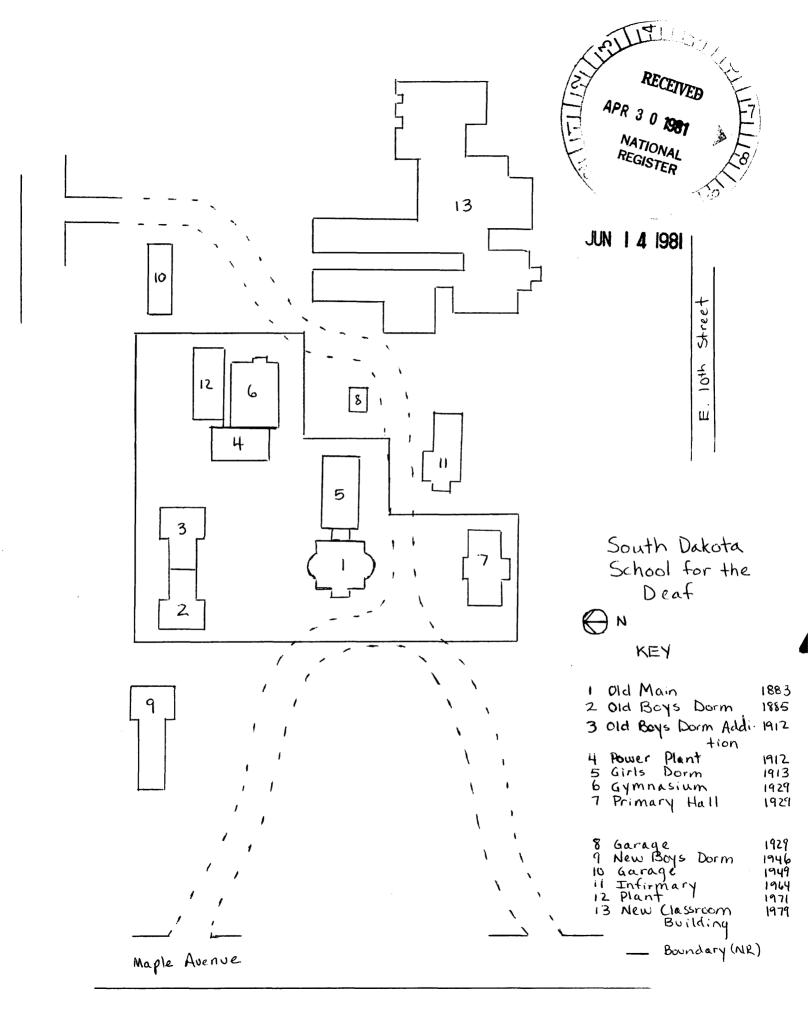

#### Describe the present and original (if known) physical appearance

The South Dakota School for the Deaf, a 23.8 acre site of which 4.5 acres are nominated, is located within a large city block. Rectangular in shape, the site has a long bell-shaped drive along the west side. The earliest buildings are grouped around the drive, while more recent structures have been added to the rear and east of the original structures. Comprised of thirteen buildings, the school is sited on a hill, overlooking the city of Sioux Falls. While originally located outside the city, the school is now surrounded by suburbs. Of the thirteen structures, seven are eligible for inclusion in the National Register. Five structures are landmarks and two are contributing. The remaining six, outside the nominated area, are fabric. Three landmark structures were demolished in the early part of this century

#### LANDMARK

en gel anne konstante f

1, 5. <u>Old Main and Girls Dormitory</u>. These two structures are joined with a stone annex built in 1908. Old Main is an H-shaped structure, two stories in height, with projecting semi-circular bays on the first floor on the north and south facades. The Girls Dorm is a later addition, retangular in shape and two-and-one-half stories in height. Both buildings are constructed of Sioux quartzite. Old Main is trimmed in smooth-faced pipestone.

Designed by Wallace LeRoy Dow, Old Main was built in 1883 and is an extremely fine com-1. position in the Romanesque style. A basic three part composition on the main facade, the projecting side bays have one large window each, surrounded with an elliptical stone arch of a darker color. Darker stone was also used in the quoins. Unfortunately, modifications to the building included painting this pipestone trimwork a pink color to match the quartzite. The stone trim is also used in the corbelled decoration in the gables. Additional decorative features in the gables include the small, semi-elliptical windows. Double chimneys are placed on the ridgeline of the flanking bays. The central bay, placed on axis to the side bays is itself composed of three bays. The centermost contains the entrance on the first floor and three, tall, round arched windows on the second. The side bays consist of a single, smaller, arched window. Once again, these windows are delineated with darker stone and punctuated with lighter rectangular blocks. Originally, the central bay was topped with a cupola and the entrance was recessed. A wooden porch was built flush with the projecting side bays. The present entrance is a 1937 addition constructed of stone. This projects beyond the side bays and is composed in three bays. The porch is in the Collegiate Tudor style used elsewhere on the campus. Windows have been altered somewhat over the years, and second floor frame additions have been built over the semi-circular, side bays.

5. The Girls Dormitory erected in 1913 is a far less exuberant building. Composed in eight bays on the axial facades and three on the gable, side facades, the building is marked with a stringcourse between the first and second floors. The hipped roof has three dormers on the axial facades and one on the gable. The annex is two stories and built of stone.

2, 3. <u>Old Boys Dormitory and Classroom Building</u>. A basic rectangle with slightly projecting bays on either end, the building has an H shape. The earlier portion of the structure dates from 1884-1885 and was designed by Dow. Constructed of Sioux quarzite and trimmed in pipestone, this two-and-one-half story building has its original entrance placed in the projecting end unit. The entrance is surrounded by a semi-circular arch and is encased within a square of stone trimwork. Windows on the first floor are all arched, while those on the second and half story alternate between rectangular and arched. Quoins, beltcourses and checkered patterns in the gable serve as decorative finishes. In 1912 the addition was built. Designed by John Chapmen, it repeated the Dow design throughout. There is a slightly later

### NATIONAL REGISTER OF HISTORIC PLACES INVENTORY -- NOMINATION FORM

CONTINUATION SHEET ITEM NUMBER 7 PAGE 1

cast to the style, however, they are among the best additions made to Dow's buildings.

7. <u>Primary Hall</u>. This structure dates from 1929 and is designed in the Collegiate Tudor style. The two-and-one-half storied building is constructed of red brick and trimmed in stone. A five-part composition, the hall has a projecting central bay housing the entrance. Each of the flanking bays is separated by slight, stepped buttresses. The center bay features a Tudor-arched door, and windows on the second and third floors encased in a stone band, topped with a parapet gable. Each of the side bays has three windows and a dormer in the roof plane. This structure was once used as living quarters.

#### CONTRIBUTING

4. <u>Power Plant</u>. Occassionally referred to as the hospital or old informary, this small, pyramidal roofed, one-story building was converted to use in later years as part of the power plant. It has been connected to the gymnasium building by a onestory annex. Probably dating from the 19th century, the building maydhavet been built for a other reasons than a hospital. The five-bay stone structure has the entrace door places off center, a treatment common to buildings which use domestic forms for nondomestic purposes. The entire building is raised above ground level by a half-story basement.

6. <u>Gymnasium</u>. This building has been added onto over the years and is now part of the industrial building and power plant complex. The only portion of the original two-story rectangular stone structure is the three bays visible on the south side of the gym. The gymnasium was added in 1929. Also constructed of rusticated stone, the gym is a four-bay composition with three large, glass windows. On the southwest corner is a two-and-one-half-story tower housing the entrance. This structure is also trimmed in smoothe-facedbeige stone. A laundry unit was added in 1937, a garage in 1938.

#### FABRIC

8. Garage. This frame was built in 1929.

9. <u>New Boys Dormitory</u>. Dating from 1946, this two-story building has a yellow brick veneer.

10. Garage. Dating from 1949, this garage is a frame structure.

11. <u>Infirmary</u>. Frame with a brick veneer, this one-story building was built in 1964.

### NATIONAL REGISTER OF HISTORIC PLACES INVENTORY -- NOMINATION FORM

South Dakota School for Deaf

CONTINUATION SHEET ITEM NUMBER 7 PAGE 2

12. <u>Plant</u>. A veneer of brick covers this 1971 frame structure, which has a twostory main body and one-story additions.

13. <u>New Classroom Building</u>. Although larger in scale than the other buildings, this structure gracefully adopts to the site of gentle, rolling hills. The brick veneer is especially handsome. This is the most successful of the post-1929 structures.