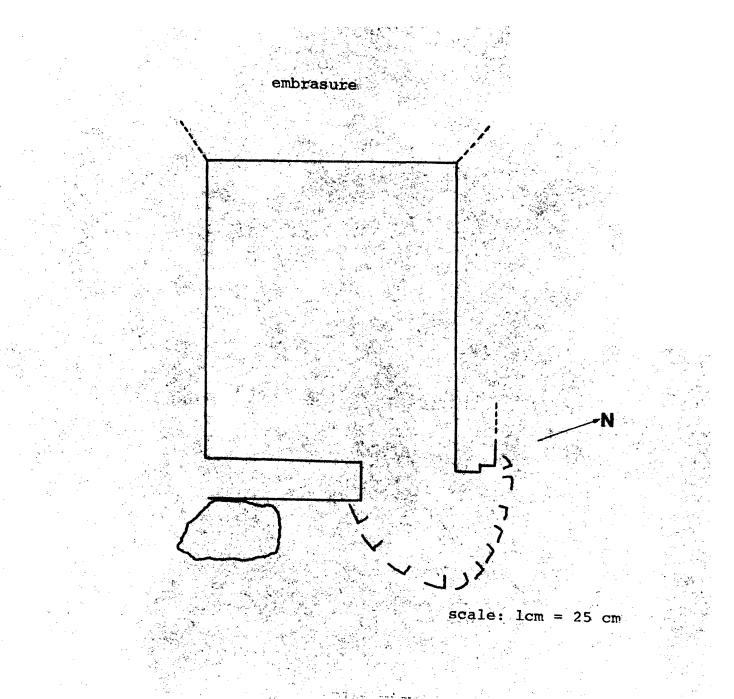

The interior space measures 1.75m by 2.0m. It has an interior height of 1.0m. The west wall has one large embrasure which extends the length of the west wall. The interior opening of the gun port is .28m high. The embrasure overlooks Tumon Bay. The entrance is in the east or landward wall. There are no air vents. The rear wall and probably the north wall are about .25m thick. The thickness of the remaining walls is undeterminable.

Plan view Upper Tumon Bunker, Tumon Bay, Guam

**United States Department of the interior** National Park Service