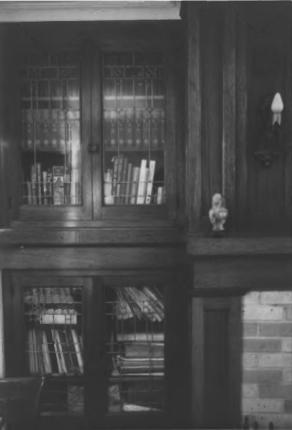

Library Detailing: built-in book shelves with leaded galss doors, brass light fixture over fireplace mantle. 1979