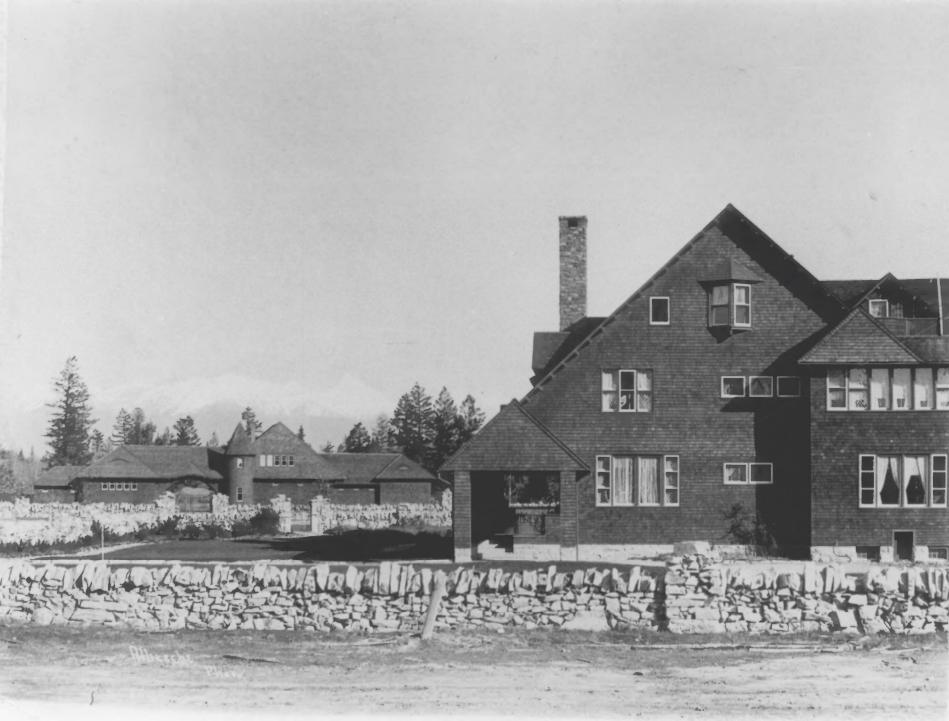

#### A.J. DEAN HOUSE

Originally the central section of the Conrad Barn and Carriage House.

Floathend Cd #3 06 8

Conrad Barn, to the left and Conrad Mansion to the right. Kalispell, Montana Photographer: unknown. Taken about 1912. Negative at Louis Bibler, 632, 6th St. E. Kalispell West Facade elevations. Photo 3. Conrad Barn and Conrad Mansion.
This photo shows the original relationship between the Mansion and the barns-carriage House.