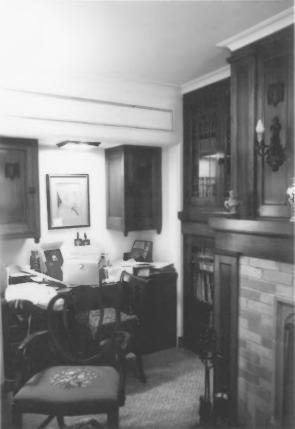

# AUG 11 1980

A.J. Dean House #7058

Kalispell, Montana
Library Detailing: not built-in
cabinets over desk

Flathead 10

1979