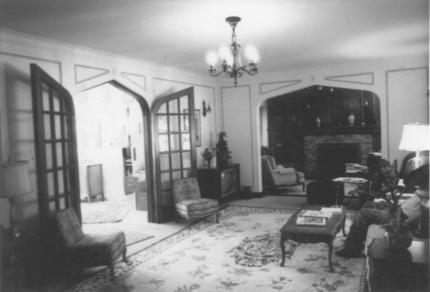

### AUG | | 1980

Hathead Co A.J. Dean House Kalispell, Montana Interior detailing of livingroom, note: pointed arch doorway, original brass light fixture, sectional paneling, and library fireplace

A.J. Dean House #679
Kalispell, Montana