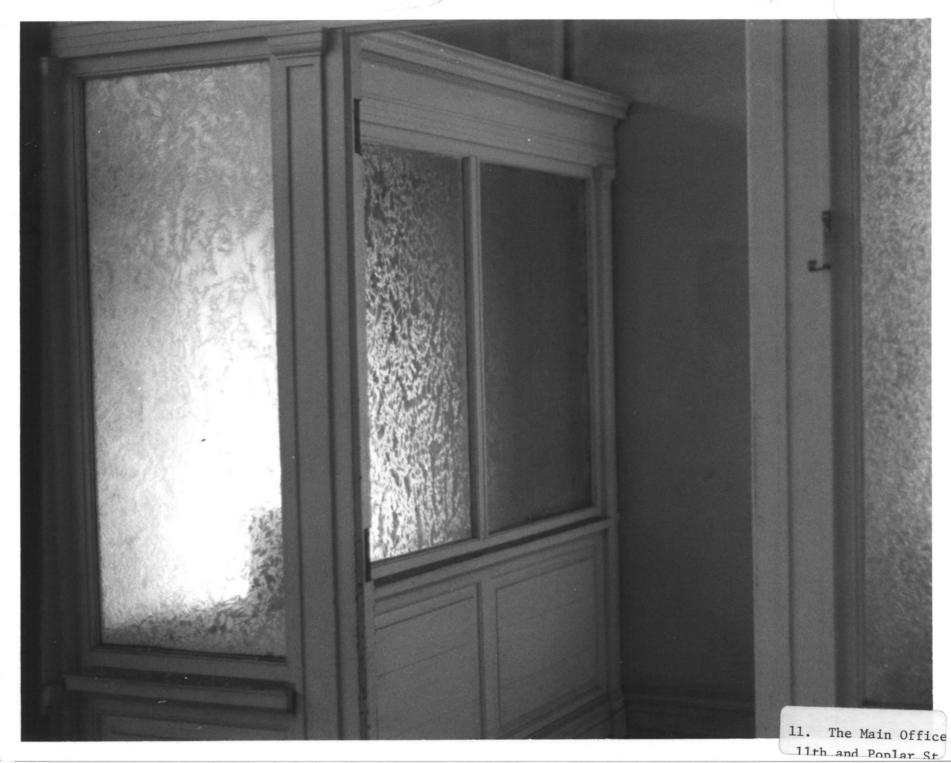

Description: Glass pattern in office partitions

Photograph number:

11th and Poplar St.

\*

Historic: The Main Office and Admistrataion Building of New Castle Leather Company

Common: The Main Office of Allied Kid Company