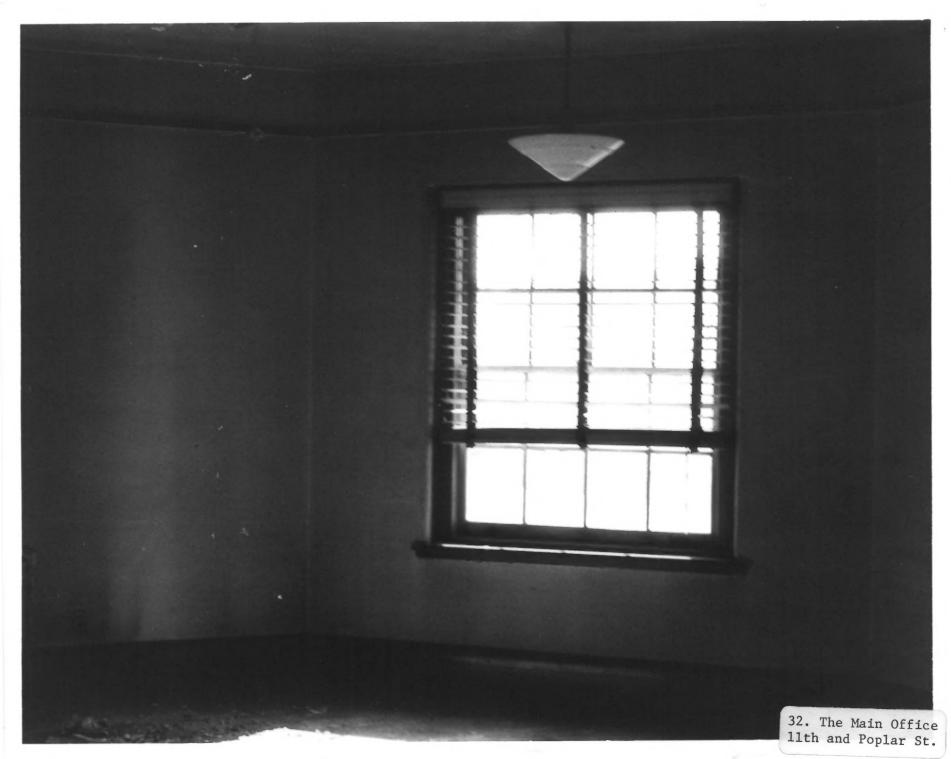

Description: View of window pattern on first floor of The Main Office

.

Historic: The Main Office and Admistrataion Building of New Castle Leather Company

Common: The Main Office of Allied Kid Company

II. Location: 11th and Poplar Streets Wilmington, Delaware

III. Photographer: Patricia Ann Bowen

IV. Date: July, 1985

.

V. Location of Negatives: Project Report A & P Partnership % Lemay Realtors 3301 Lancaster Pike Wilmington, Delaware 19805

Description: View of windows on South West corner of first floor office space Photograph number: 16