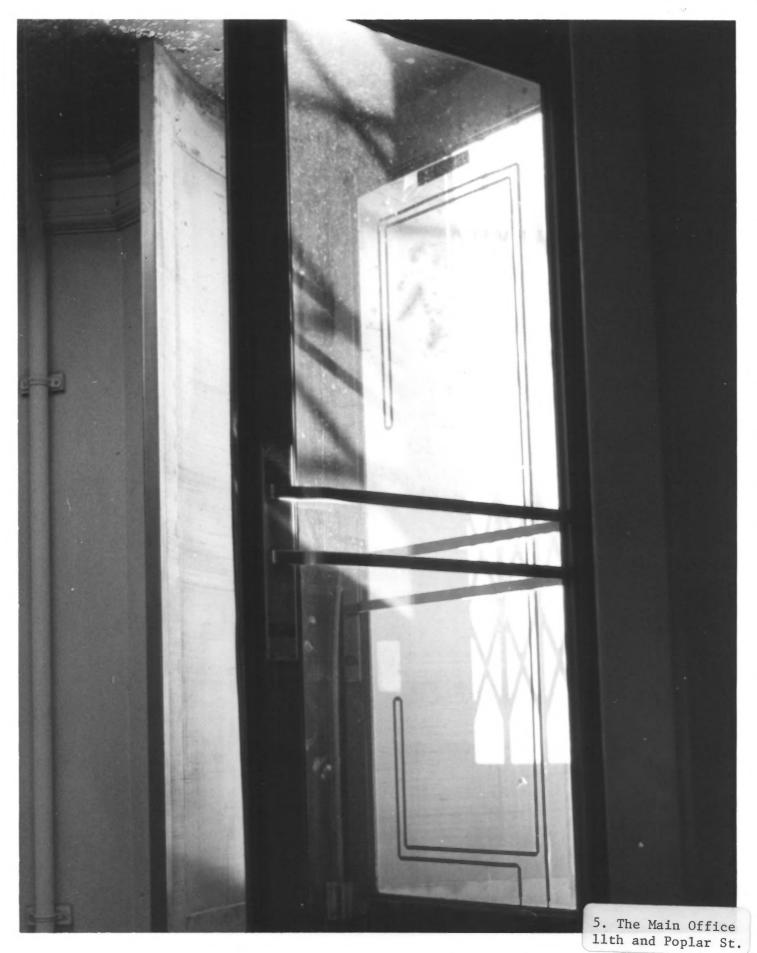

5

Description: Front door at the Northeast corner of the building

Photograph number:

.

Historic: The Main Office and Admistrataion Building of New Castle Leather Company

<u>Common</u>: The Main Office of Allied Kid Company

II. Location: 11th and Poplar Streets Wilmington, Delaware

III. Photographer: Patricia Ann Bowen

- IV. Date: July, 1985
- V. Location of Negatives: Project Report A & P Partnership % Lemay Realtors 3301 Lancaster Pike Wilmington, Delaware 19805

Description: Glass pattern in office partitions

Photograph number:

11th and Poplar St.

\*

Historic: The Main Office and Admistrataion Building of New Castle Leather Company

Common: The Main Office of Allied Kid Company