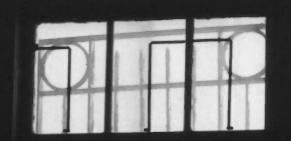

Description: Glass pattern in office partitions

Photograph number:

11th and Poplar St.

\*

Historic: The Main Office and Admistrataion Building of New Castle Leather Company

Common: The Main Office of Allied Kid Company