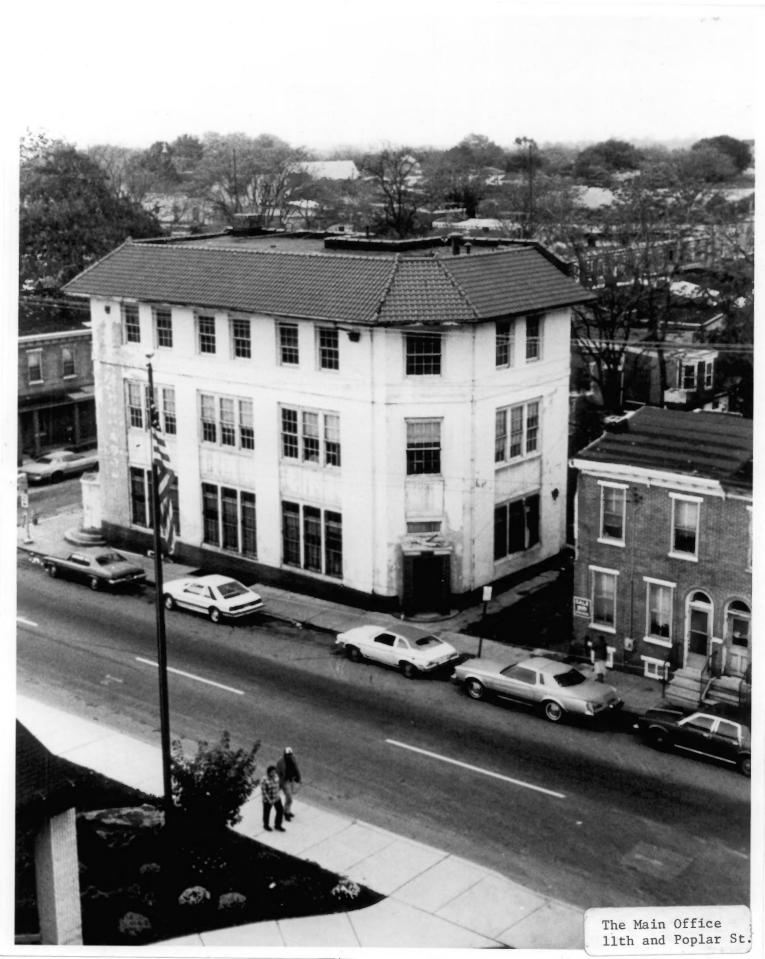

Description: Aerial view of The Main Office of the Allied Kid Company, formerly New Castle Leather Company. Photo was taken from the roof of the building across the street.