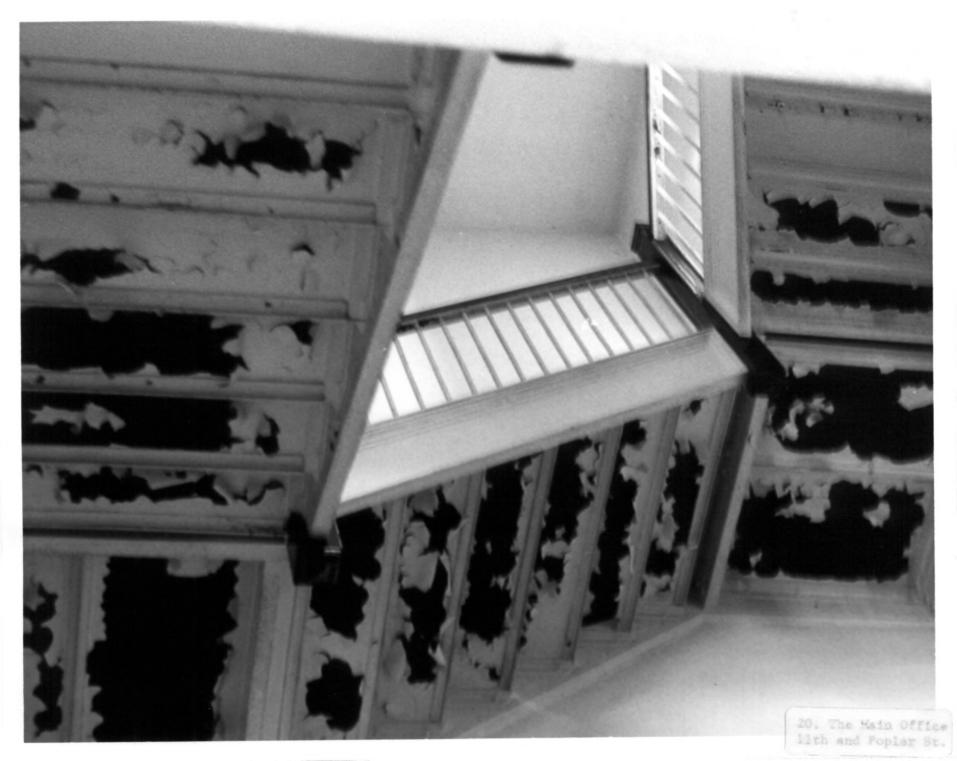

Description: View of the shaft and skylights from the third floor

I. <u>Name:</u> <u>Historic</u>: The Main Office and Admistrataion Building of New Castle Leather Company

Common: The Main Office of Allied Kid Company

- II. Location: 11th and Poplar Streets Wilmington, Delaware
- III. Photographer: Patricia Ann Bowen
- IV. Date: July, 1985

.

V. Location of Negatives: Project Report A & P Partnership % Lemay Realtors 3301 Lancaster Pike Wilmington, Delaware 19805

Description: View of the shaft and skylights from the third floor

Photograph number:

.

Historic: The Main Office and Admistrataion Building of New Castle Leather Company

Common: The Main Office of Allied Kid Company