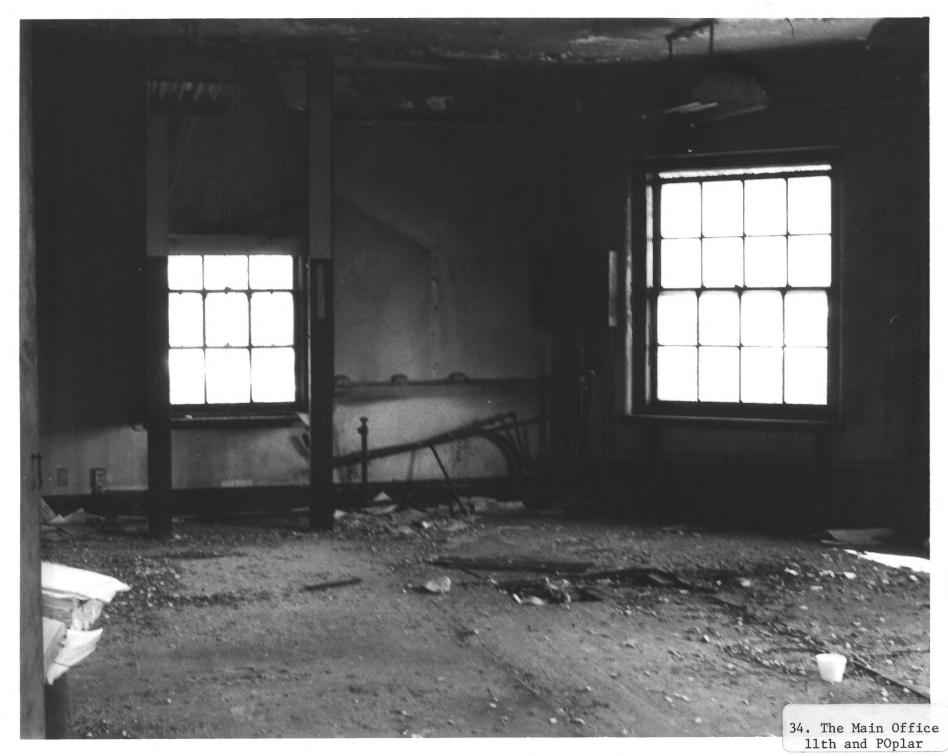

IV. Date: July, 1985

V. Location of Negatives: Project Report A & P Partnership % Lemay Realtors 3301 Lancaster Pike Wilmington, Delaware 19805

Description: View of office on east side of the building taken from the stairway.

Photograph number: 21

\*

.

Historic: The Main Office and Admistrataion Building of New Castle Leather Company

Common: The Main Office of Allied Kid Company

II. Location: 11th and Poplar Streets Wilmington, Delaware