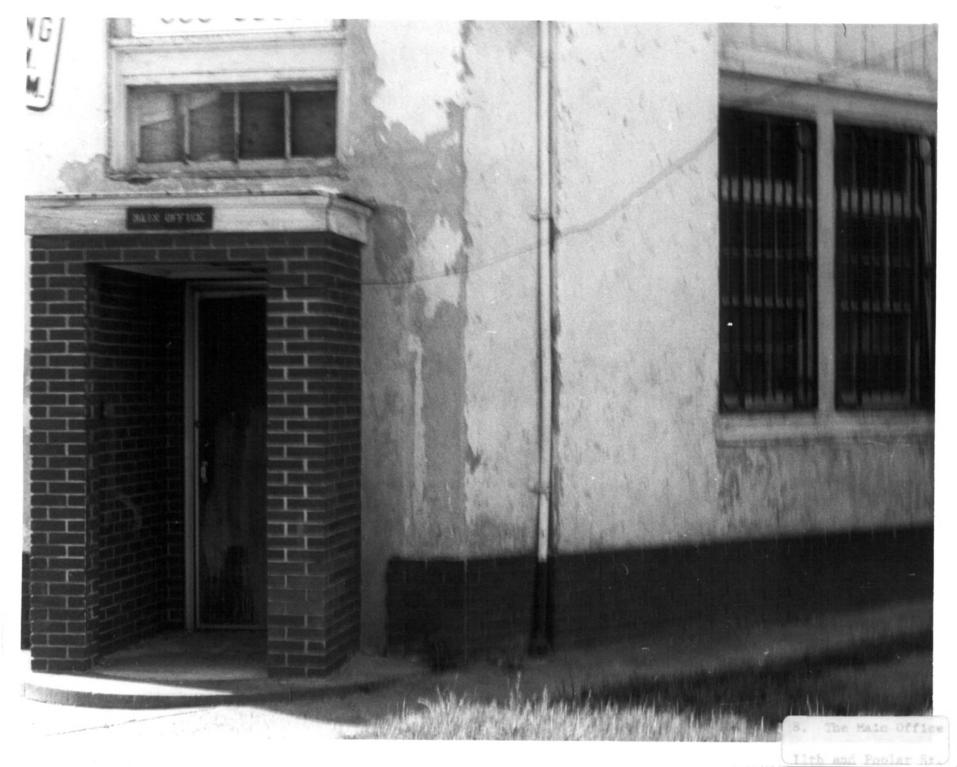

3

Description: This photo is a view of the Northesast corner and a view of Poplar Street. It shows the condition of the stucco and the roof line.

Photograph number:

\*

.

Historic: The Main Office and Admistrataion Building of New Castle Leather Company