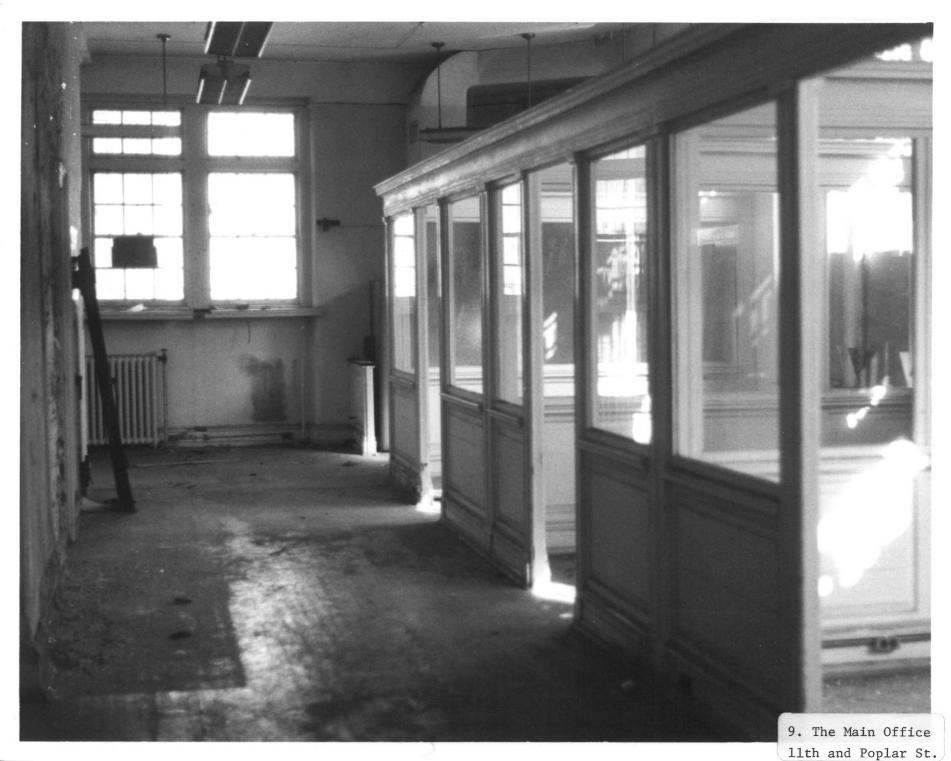

9

Description: View of first floor office space looking toward West side

Photograph number:

ø

- I. <u>Name:</u> <u>Historic</u>: The Main Office and Admistrataion Building of New Castle Leather Company
  - Common: The Main Office of Allied Kid Company
- II. Location: 11th and Poplar Streets Wilmington, Delaware
- III. Photographer: Patricia Ann Bowen
- IV. Date: July, 1985