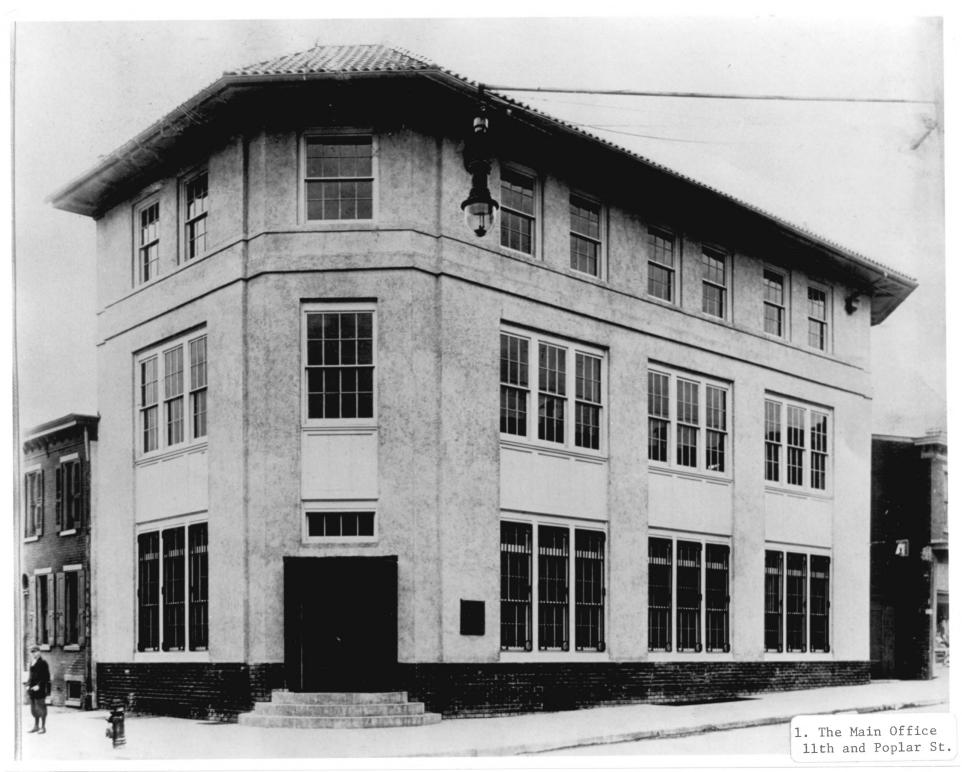

- IV. Date: July, 1985
- V. Location of Negatives: Project Report A & P Partnership % Lemay Realtors 3301 Lancaster Pike Wilmington, Delaware 19805

Description: This old photograph was found in The Main Office of the Allied Kid Company during an inspection of the building. We believe it is an old picture taken 1917 to 1920. There is a gas light in the picture to help date it. The building looks very much as it does today.