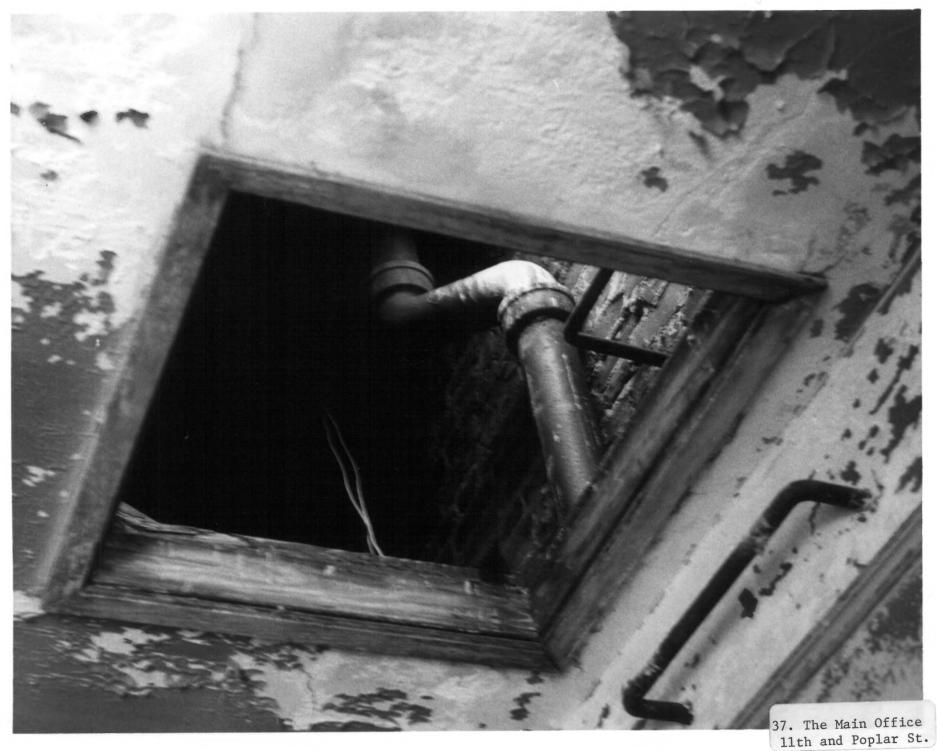

**Description:** Photograph of the acce**ss** hatch and ladder to the roof and attic storage area

Historic: The Main Office and Admistrataion Building of New Castle Leather Company

Common: The Main Office of Allied Kid Company