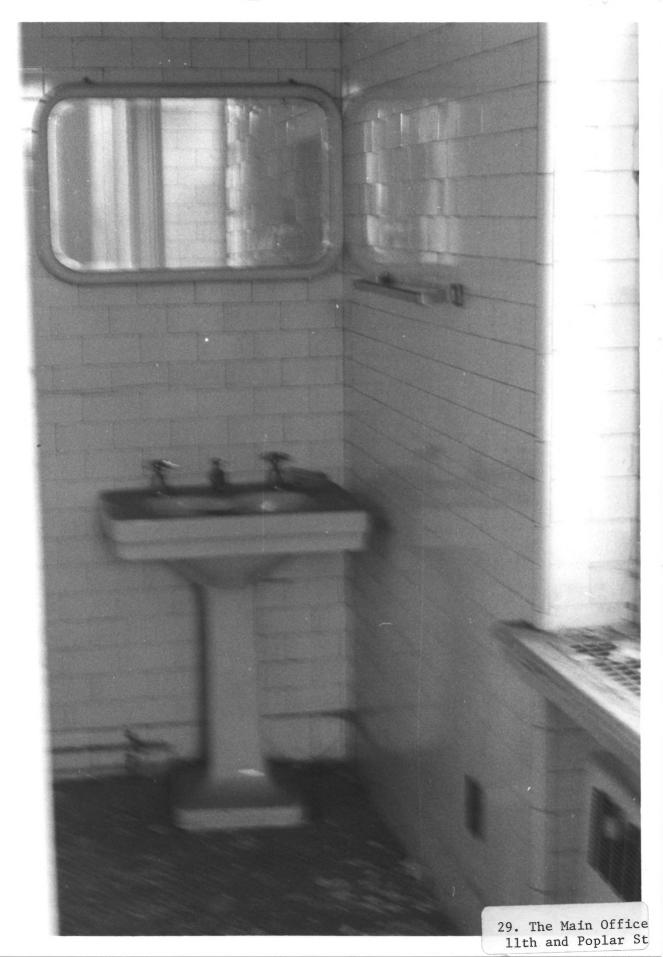

**Description:** View of bathroom tile and fixtures. This bathroom is in better condition than the others. Photo shows tile work in bathroom

.

Historic: The Main Office and Admistrataion Building of New Castle Leather Company

Common: The Main Office of Allied Kid Company

II. Location: 11th and Poplar Streets Wilmington, Delaware

III. Photographer: Patricia Ann Bowen

- IV. Date: July, 1985
- V. Location of Negatives: Project Report A & P Partnership % Lemay Realtors 3301 Lancaster Pike Wilmington, Delaware 19805