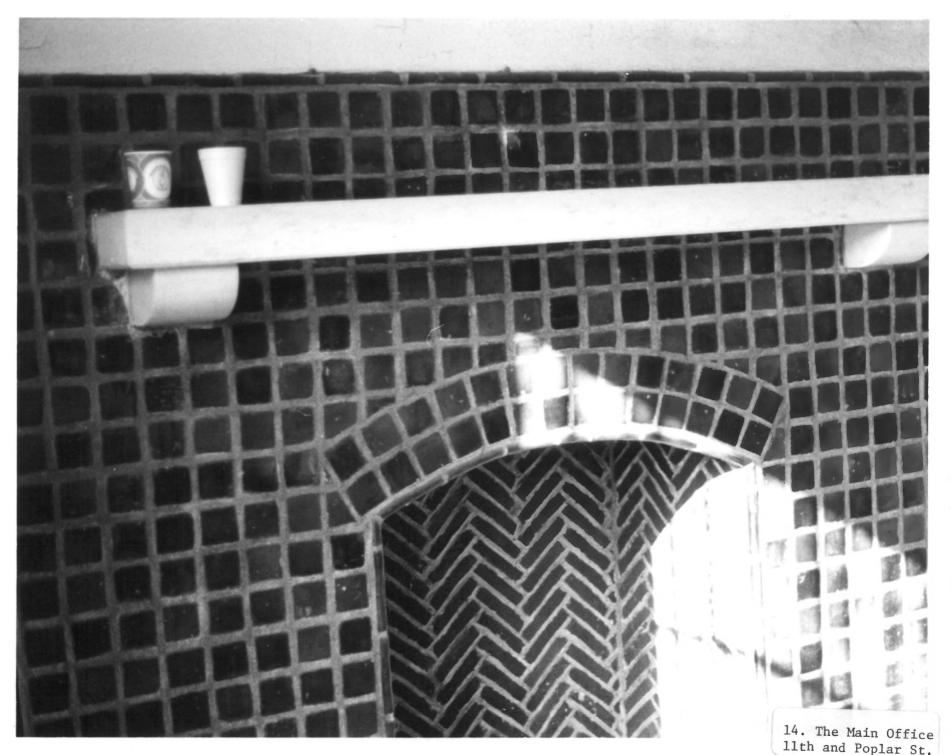

Description:

View of fireplace on the first floor of the Main Office

.

Historic: The Main Office and Admistrataion Building of New Castle Leather Company

Common: The Main Office of Allied Kid Company

II. Location: 11th and Poplar Streets Wilmington, Delaware

III. Photographer: Patricia Ann Bowen

IV. Date: July, 1985

V. Location of Negatives: Project Report A & P Partnership % Lemay Realtors 3301 Lancaster Pike Wilmington, Delaware 19805

Description: View of fireplace on the first floor of The Main Office