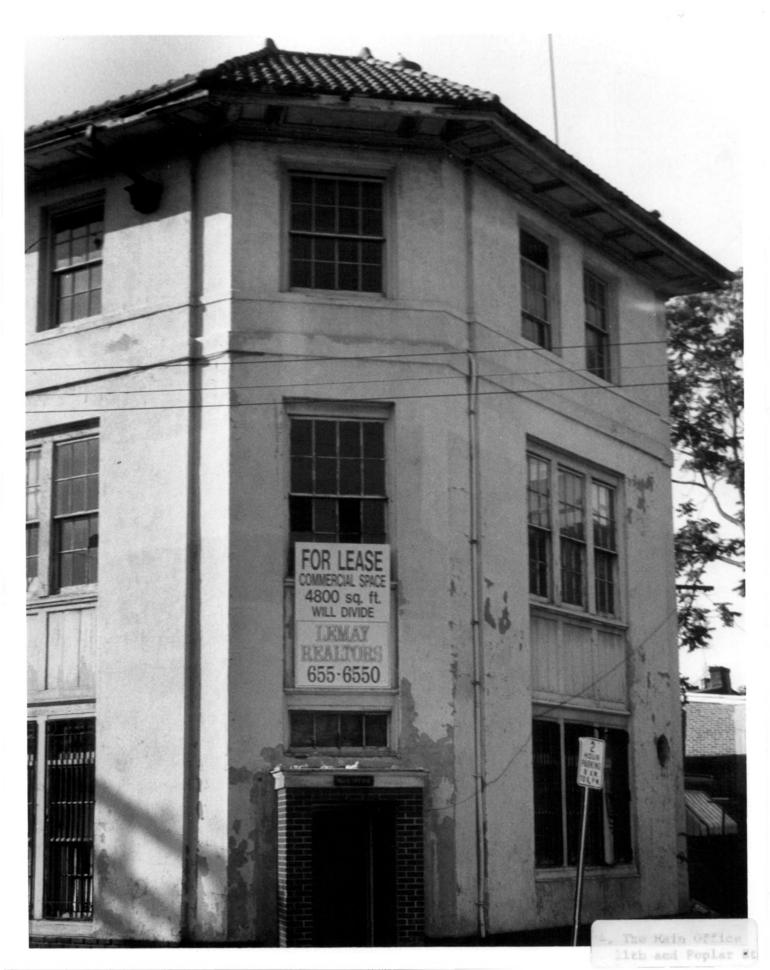

Photograph number: 2

3. The Main Office 11th and Poplar St.

Historic: The Main Office and Admistrataion Building of New Castle Leather Company

<u>Common</u>: The Main Office of Allied Kid Company

- II. Location: 11th and Poplar Streets Wilmington, Delaware
- III. Photographer: Patricia Ann Bowen
- IV. Date: July, 1985
- V. Location of Negatives: Project Report A & P Partnership % Lemay Realtors 3301 Lancaster Pike Wilmington, Delaware 19805

3

Description: This photo is a view of the Northesast corner and a view of Poplar Street. It shows the condition of the stucco and the roof line.

Photograph number:

\*

.

Historic: The Main Office and Admistrataion Building of New Castle Leather Company