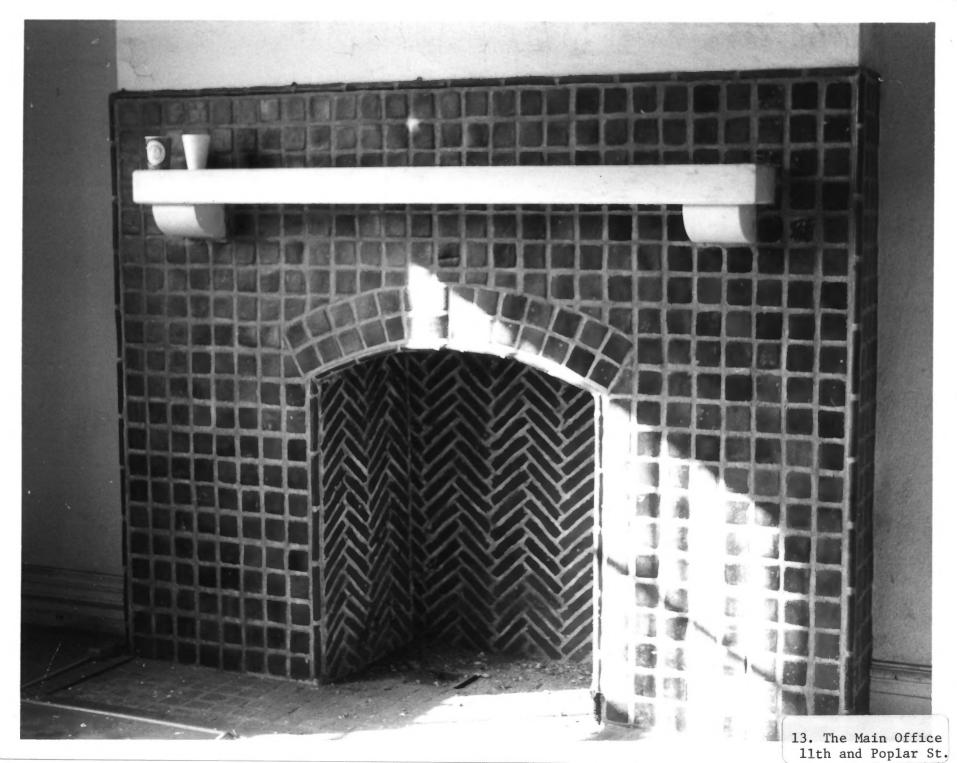

Description:

View of fireplace on the first floor of the Main Office

.

Historic: The Main Office and Admistrataion Building of New Castle Leather Company

Common: The Main Office of Allied Kid Company

II. Location: 11th and Poplar Streets Wilmington, Delaware

III. Photographer: Patricia Ann Bowen

IV. Date: July, 1985

V. Location of Negatives: Project Report A & P Partnership % Lemay Realtors 3301 Lancaster Pike Wilmington, Delaware 19805

Description: View of fireplace on the first floor of The Main Office