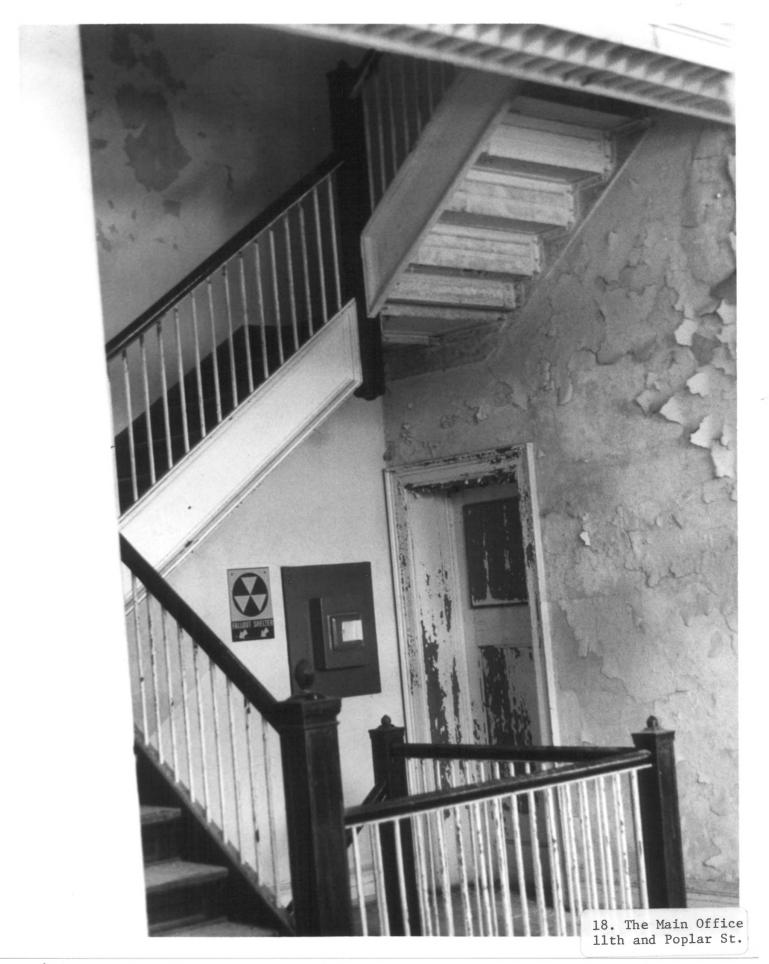

IV. Date: July, 1985

V. Location of Negatives: Project Report A & P Partnership % Lemay Realtors 3301 Lancaster Pike Wilmington, Delaware 19805

**Description:** View of underside of the stairway showing paint peeling and general condition of stairway.