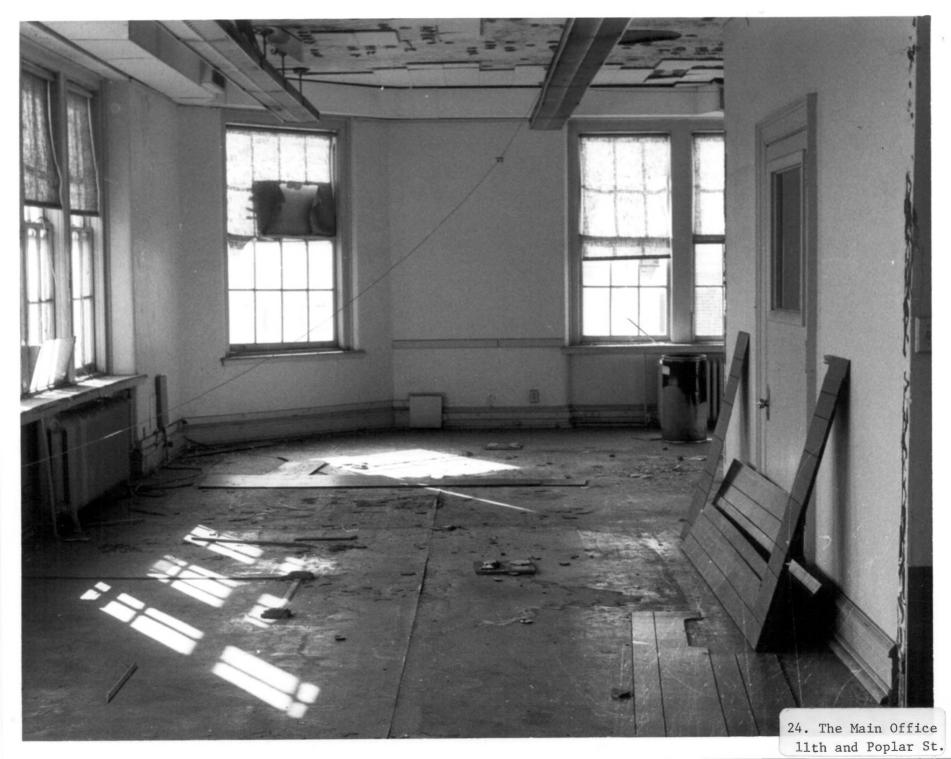

Description: View of second floor office space on North west side. Photograph shows office safe door ajar, obsolete cooling system, and temporary office partition.

.

Historic: The Main Office and Admistrataion Building of New Castle Leather Company