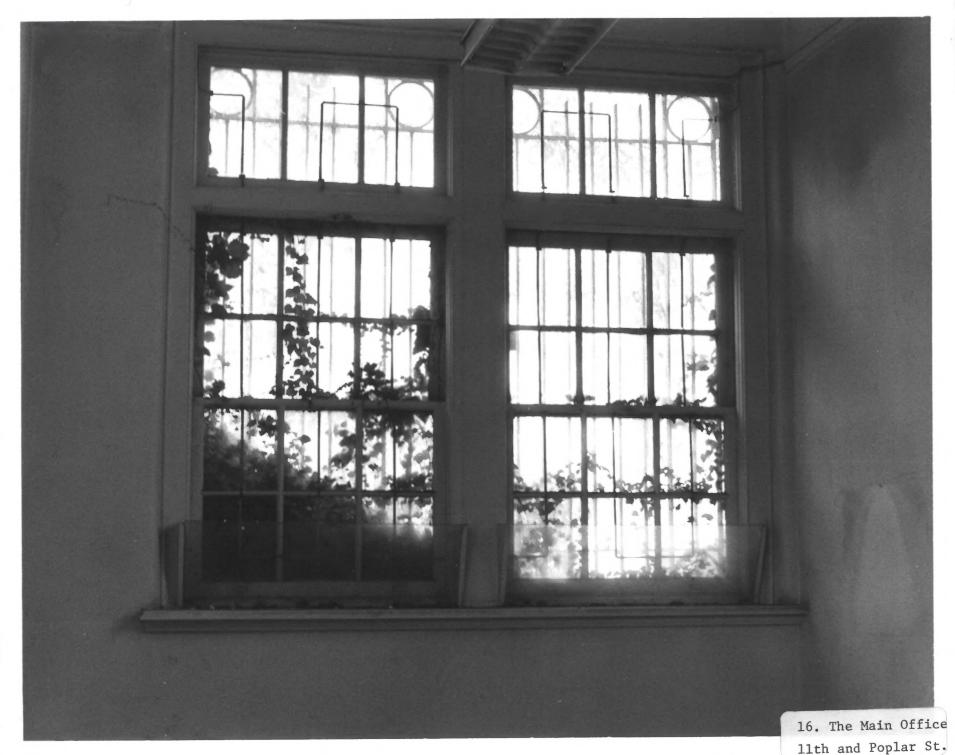

Description: View of window pattern on first floor of The Main Office

.

Historic: The Main Office and Admistrataion Building of New Castle Leather Company

Common: The Main Office of Allied Kid Company

II. Location: 11th and Poplar Streets Wilmington, Delaware

III. Photographer: Patricia Ann Bowen

IV. Date: July, 1985

.

V. Location of Negatives: Project Report A & P Partnership % Lemay Realtors 3301 Lancaster Pike Wilmington, Delaware 19805

Description: View of windows on South West corner of first floor office space Photograph number: 16