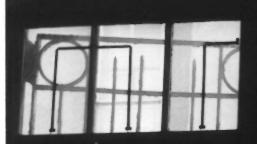

Description: Glass pattern in office partitions

Photograph number:

11th and Poplar St.

\*

Historic: The Main Office and Admistrataion Building of New Castle Leather Company

Common: The Main Office of Allied Kid Company