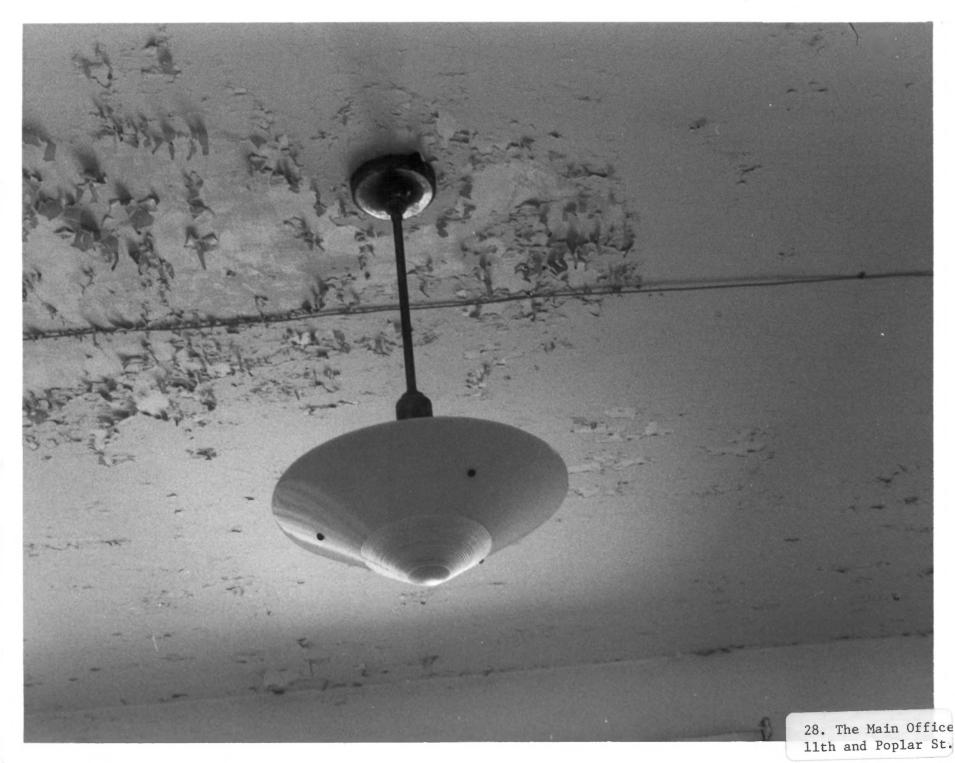

**Description:** View of ceiling light fixture which is typical of light fixtures in executive offices

.

Historic: The Main Office and Admistrataion Building of New Castle Leather Company

Common: The Main Office of Allied Kid Company