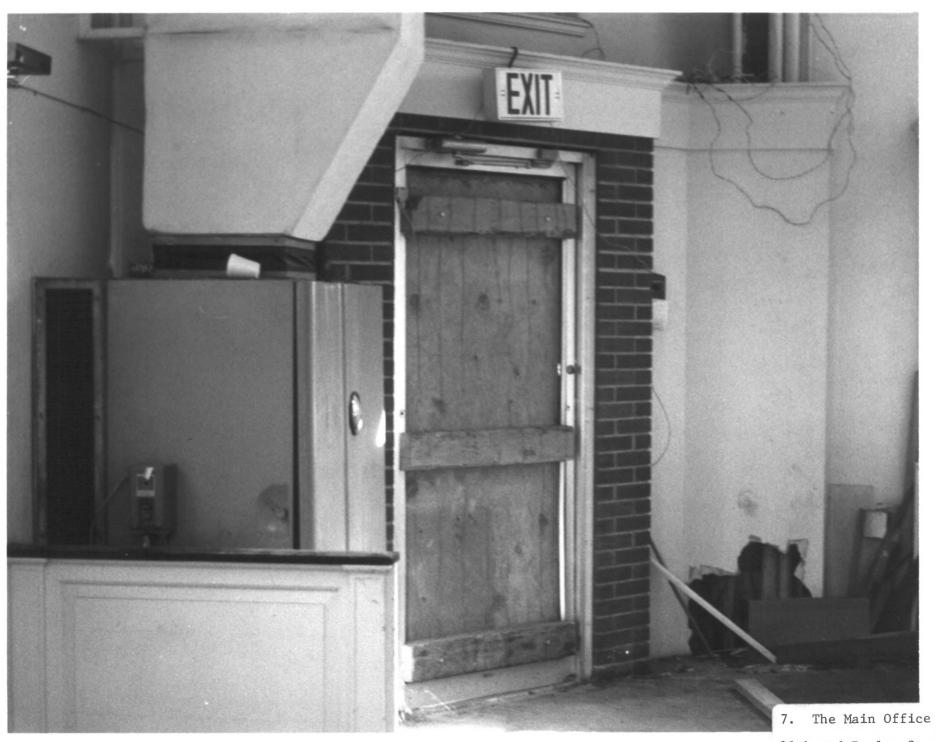

II. Location: 11th and Poplar Streets Wilmington, Delaware

III. Photographer: Patricia Ann Bowen

- IV. Date: July, 1985
- V. Location of Negatives: Project Report A & P Partnership % Lemay Realtors 3301 Lancaster Pike Wilmington, Delaware 19805

Description: Rear door at Northwest corner of the building. The photo shows obsolete air cooling equipment and chase for mechanical systems.

.

Historic: The Main Office and Admistrataion Building of New Castle Leather Company