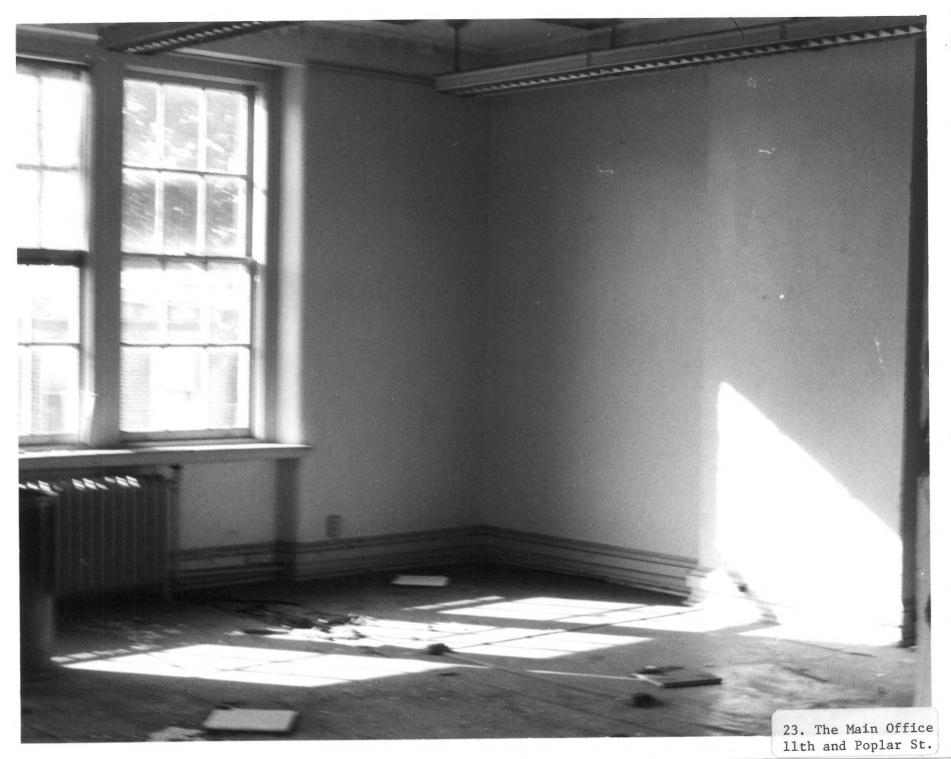

Description: View of North east corner of the building on the Poplar Street side of building

Historic: The Main Office and Admistrataion Building of New Castle Leather Company

Common: The Main Office of Allied Kid Company