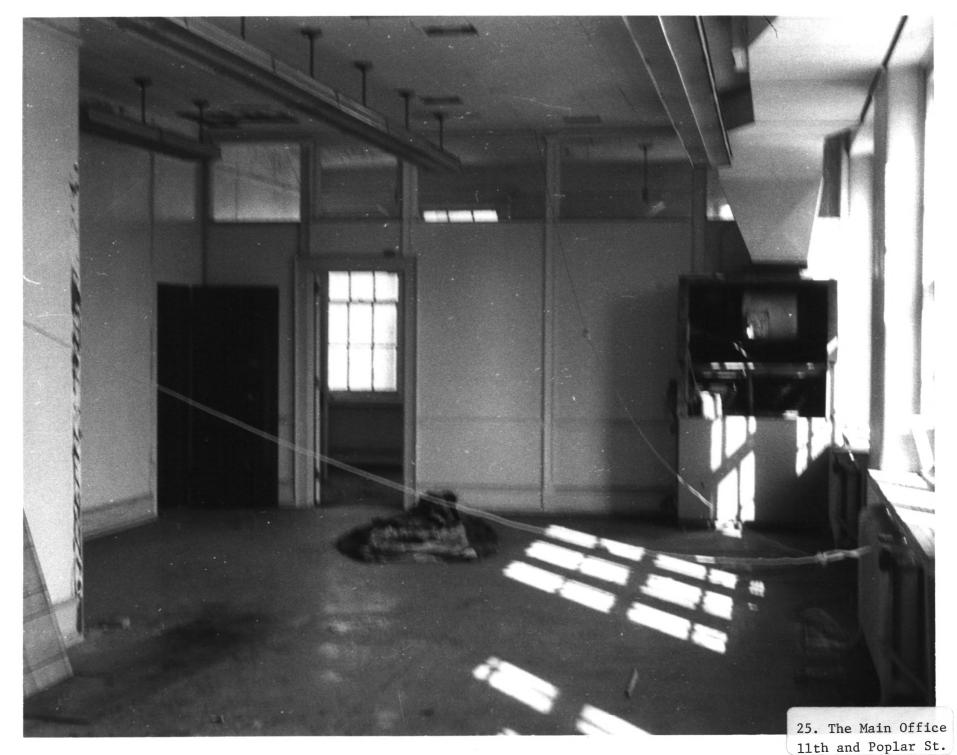

Description: View of the safe door on the walk-in safe on the third floor

I. Name: The Main Office and Admistrataion Building of New Castle Leather Historic: Company The Main Office of Allied Kid Company Common: II. Location: 11th and Poplar Streets Wilmington, Delaware III. Photographer: Patricia Ann Bowen July, 1985 IV. Date: v. Location of Negatives: Project Report A & P Partnership % Lemay Realtors 3301 Lancaster Pike Wilmington, Delaware 19805 ÷