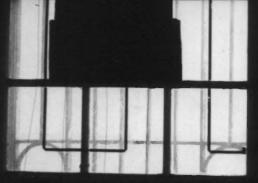

Description: View of the third floor office space on the Northwest corner of the building. Photo shows the deterioration due to roof leak.

.

Historic: The Main Office and Admistrataion Building of New Castle Leather Company