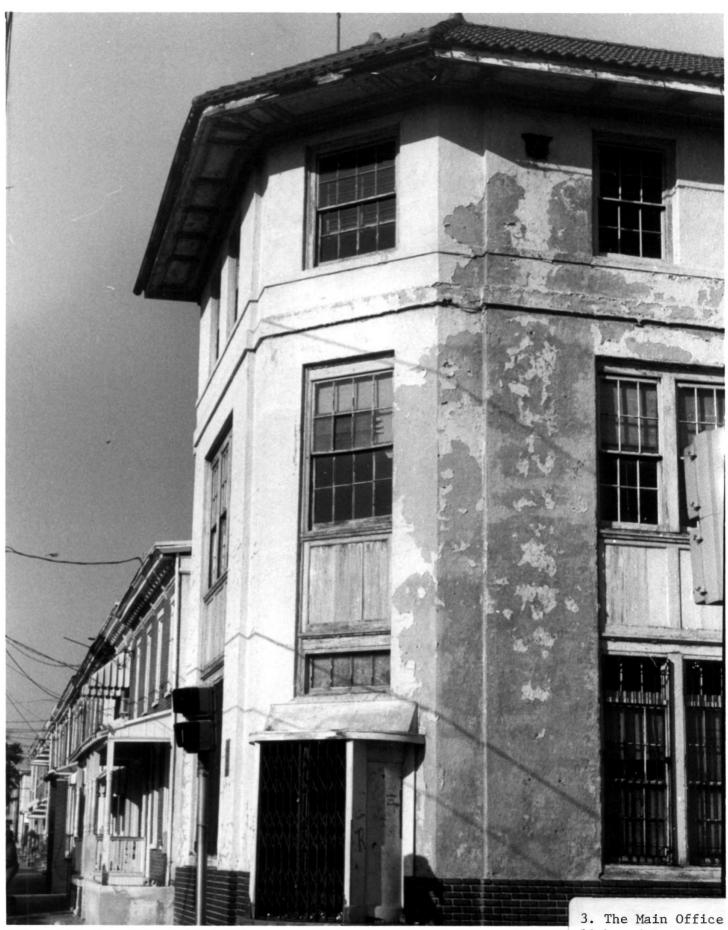

3

Description: This photo is a view of the Northesast corner and a view of Poplar Street. It shows the condition of the stucco and the roof line.

Photograph number:

\*

.

Historic: The Main Office and Admistrataion Building of New Castle Leather Company