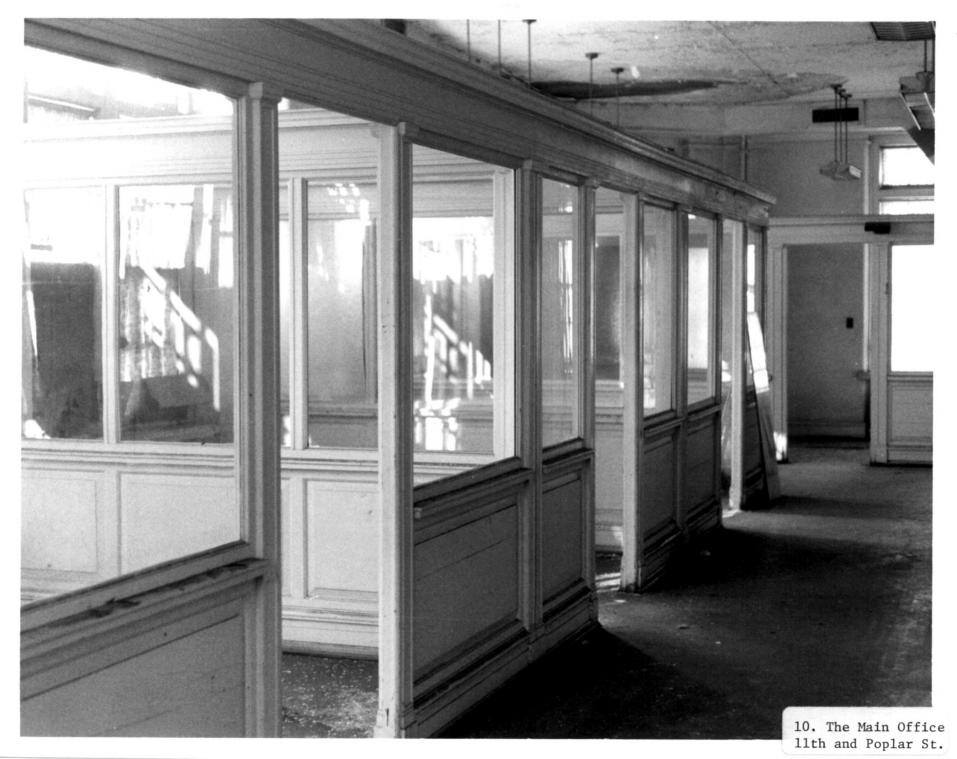

Photograph number: 10

~

Historic: The Main Office and Admistrataion Building of New Castle Leather Company

Common: The Main Office of Allied Kid Company

- II. Location: 11th and Poplar Streets Wilmington, Delaware
- III. Photographer: Patricia Ann Bowen
- IV. Date: July, 1985
- V. Location of Negatives: Project Report A & P Partnership % Lemay Realtors 3301 Lancaster Pike Wilmington, Delaware 19805

11

Description: View of first floor office space showing glass partitions and oak framing.

Photograph number:

ø

.

Historic: The Main Office and Admistrataion Building of New Castle Leather Company

Common: The Main Office of Allied Kid Company