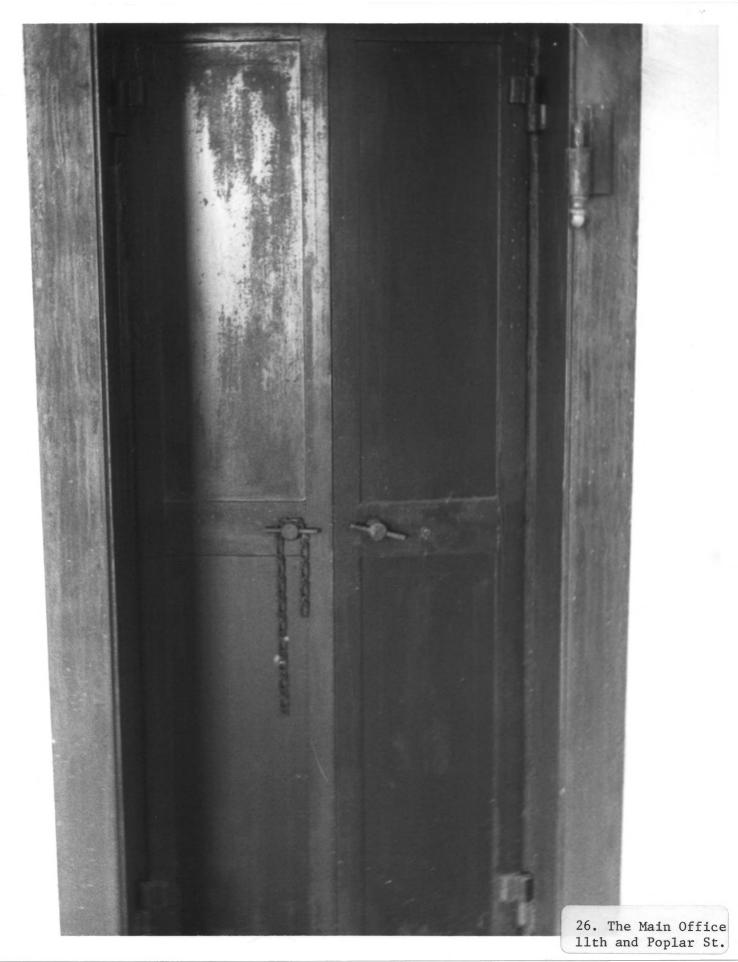

Description: View of the safe showing shelving and storage areas inside

Photograph number: 27

.

T. Name:

Historic: The Main Office and Admistrataion Building of New Castle Leather Company

Common: The Main Office of Allied Kid Company