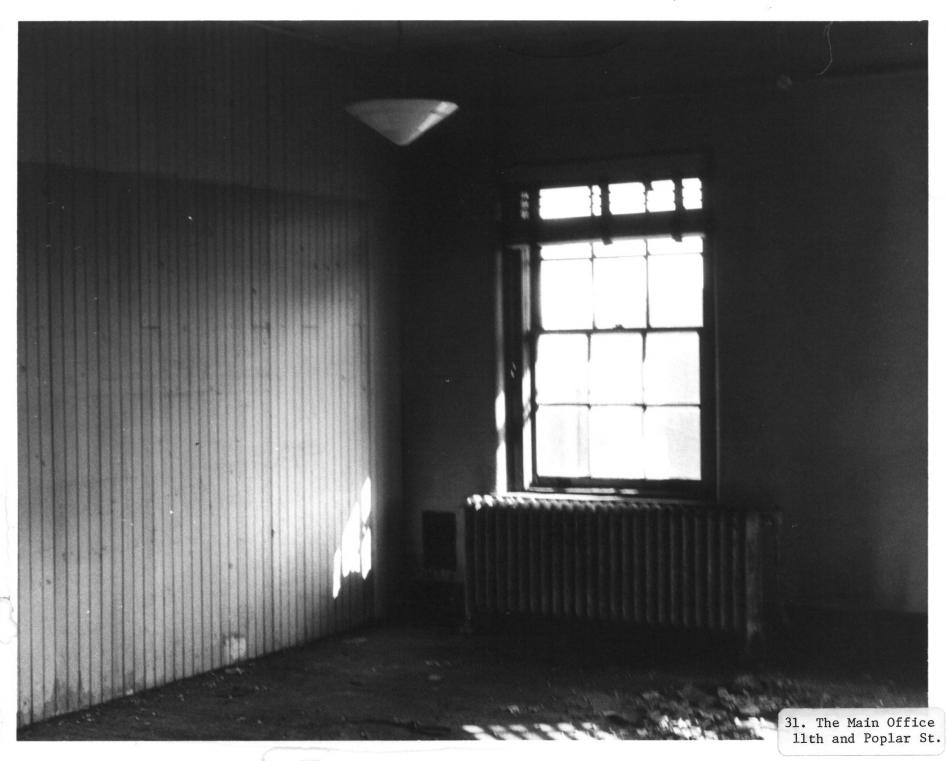

Description: View of window pattern on first floor of The Main Office

.

Historic: The Main Office and Admistrataion Building of New Castle Leather Company

Common: The Main Office of Allied Kid Company

II. Location: 11th and Poplar Streets Wilmington, Delaware

III. Photographer: Patricia Ann Bowen

IV. Date: July, 1985

.

V. Location of Negatives: Project Report A & P Partnership % Lemay Realtors 3301 Lancaster Pike Wilmington, Delaware 19805

Description: View of windows on South West corner of first floor office space Photograph number: 16