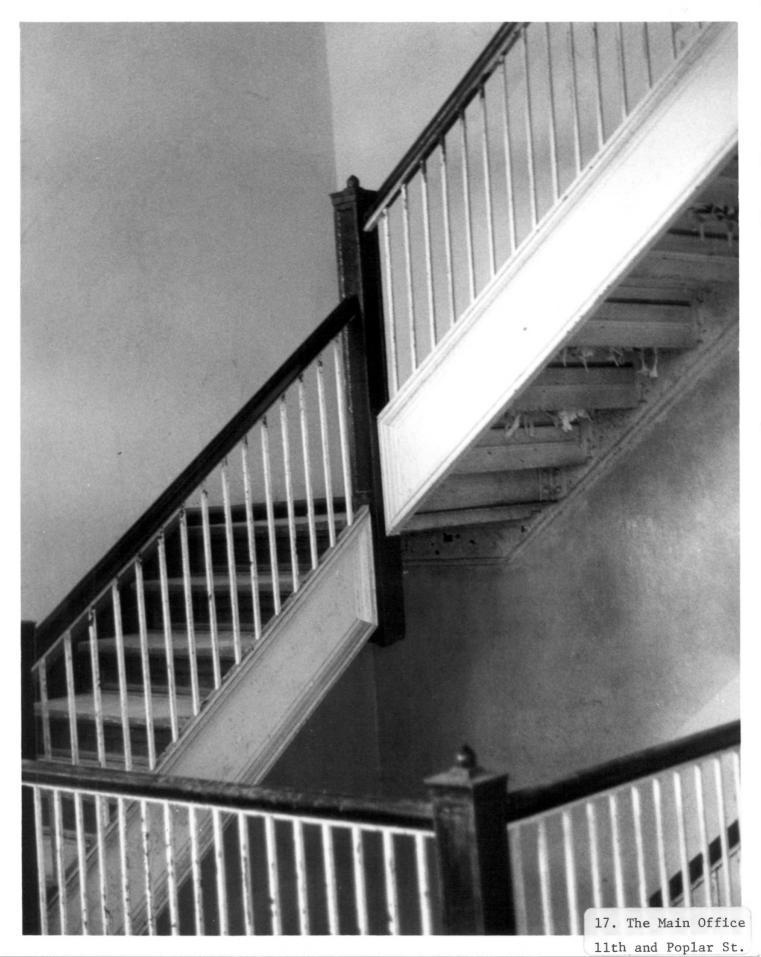

IV. Date: July, 1985

er.

V. Location of Negatives: Project Report A & P Partnership % Lemay Realtors 3301 Lancaster Pike Wilmington, Delaware 19805

Description: First floor stairway showing slate stair treads and iron railing.