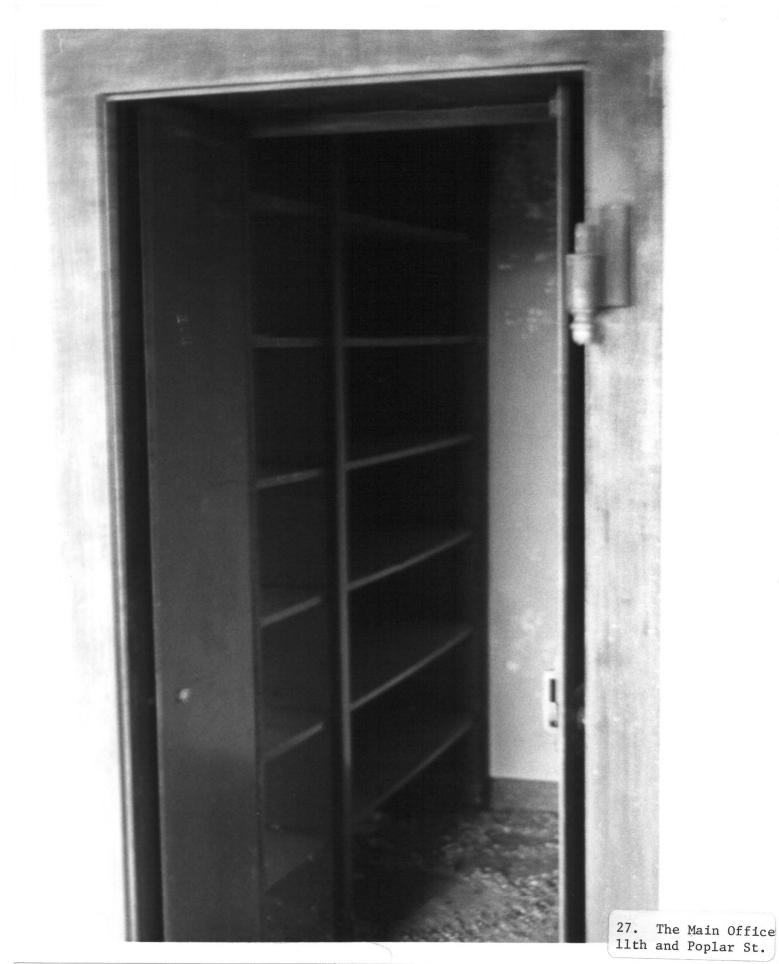

Description: View of the safe door on the walk-in safe on the third floor

I. Name: The Main Office and Admistrataion Building of New Castle Leather Historic: Company The Main Office of Allied Kid Company Common: II. Location: 11th and Poplar Streets Wilmington, Delaware III. Photographer: Patricia Ann Bowen July, 1985 IV. Date: v. Location of Negatives: Project Report A & P Partnership % Lemay Realtors 3301 Lancaster Pike Wilmington, Delaware 19805 ÷

Description: View of the safe showing shelving and storage areas inside

Photograph number: 27

.

T. Name:

Historic: The Main Office and Admistrataion Building of New Castle Leather Company

Common: The Main Office of Allied Kid Company