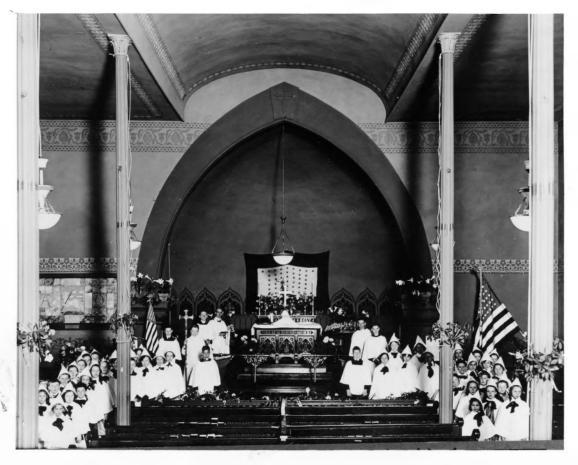

|                      | NATIONAL REGISTER OF HISTORIC PLACES                       |              |               | STATE<br>District of Columbia |                                |  |  |
|----------------------|------------------------------------------------------------|--------------|---------------|-------------------------------|--------------------------------|--|--|
|                      |                                                            |              |               | COUNTY                        | COUNTY<br>District of Columbia |  |  |
|                      |                                                            |              |               | FOR NPS USE ONLY              |                                |  |  |
| ~                    | (Type all entries - attach to or encl                      | ose with pho |               | ENTRY NUMBER                  |                                |  |  |
| z li                 | . NAME                                                     | 6            | ¥ 21 1969     | 1                             |                                |  |  |
| ີ່ເ                  | COMMON: Christ Church, Washington                          | n Parish     | MAI           | Janad                         |                                |  |  |
| -                    | AND/OR HISTORIC: Christ Church, Nav                        |              | A NATIONA     |                               |                                |  |  |
| - 2                  | 2. LOCATION BEGISTE AY                                     |              |               |                               |                                |  |  |
| U STREET AND NUMBER: |                                                            |              |               |                               |                                |  |  |
|                      | 620 G Street, S.E.                                         | Y            |               |                               |                                |  |  |
| C                    | CITY OR TOWN:                                              |              | 2.6.1         |                               |                                |  |  |
| r                    | Washington                                                 |              |               |                               |                                |  |  |
| -                    | STATE:                                                     | CODE         | COUNTY:       |                               | CODE                           |  |  |
| n                    | District of Columbia                                       | 08           | District of   | Columbia                      | 061                            |  |  |
| 2 3                  | 3. PHOTO REFERENCE                                         |              |               |                               |                                |  |  |
|                      | PHOTO CREDIT: UNKNOWN                                      |              |               |                               |                                |  |  |
|                      | DATE OF PHOTO: between 1921 and 192                        | 27           |               |                               |                                |  |  |
| Ц                    | NEGATIVE FILED AT: National Capital                        | Planning     | Commission, 7 | 26 Jackson Pl.                | ace, N.W                       |  |  |
| ш.                   | Washington, D.C. 20576                                     |              |               |                               |                                |  |  |
|                      | 4. IDENTIFICATION                                          |              |               |                               |                                |  |  |
|                      | DESCRIBE VIEW, DIRECTION, ETC.                             |              |               |                               |                                |  |  |
|                      | View of chancel enlarged in 192<br>window. Taken from S.W. | 21, prior    | to 1927 insta | allation of Cr                | ucifixio                       |  |  |
|                      |                                                            |              |               |                               |                                |  |  |
|                      |                                                            |              |               |                               |                                |  |  |
|                      |                                                            |              |               |                               |                                |  |  |