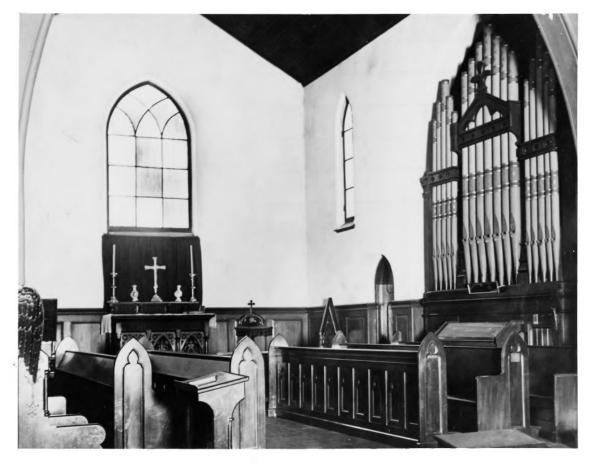

|      | NATIONAL REGISTER OF HISTORIC PLACES                            |               |                 | STATE<br>District of Columbia<br>COUNTY<br>District of Columbia |          |
|------|-----------------------------------------------------------------|---------------|-----------------|-----------------------------------------------------------------|----------|
|      |                                                                 |               |                 |                                                                 |          |
|      | PROPERTY PHOTOGRAPH                                             | FORM          | A RECEIVED      | FOR NPS USE                                                     | ONLY     |
| S    | (Type all entries - attach to or enclose                        | se with pho   | ograph) 21 1969 | ENTRY NUMBER                                                    | DATE     |
| z    | 1. NAME                                                         |               | NATIONAL        | 69-05-08-0013                                                   | 5/25/09  |
| 0    | COMMON: Christ Church, Washington                               | Parish        | REGISTER        | E                                                               |          |
|      | AND/OR HISTORIC: Christ Church, Navy                            |               | The Interest    | AT .                                                            |          |
| ⊢    | 2. LOCATION                                                     |               | VIOLEN          | У                                                               |          |
| υ    | STREET AND NUMBER:                                              |               | 0113            |                                                                 |          |
|      | 620 G Street, S.E.                                              |               |                 |                                                                 |          |
| R    | Washington                                                      |               |                 |                                                                 |          |
| H    | STATE:                                                          | CODE          | COUNTY:         |                                                                 | CODE     |
| S    | District of Columbia                                            | 08            | District of C   | olumbia                                                         | 001      |
| z    | 3. PHOTO REFERENCE                                              | berek and and | 199<br>199      | 8                                                               |          |
|      | PHOTO CREDIT: UNKNOWN                                           |               |                 |                                                                 |          |
|      | DATE OF PHOTO: circa 1920                                       |               |                 |                                                                 |          |
| نللا | NEGATIVE FILED AT: National Capital H                           | Planning      | Commission, 72  | 6 Jackson Plac                                                  | ce, N.W. |
| ш    | Washington, D.C. 20576<br>4. IDENTIFICATION                     |               | . ×3            | K. Market and A.                                                |          |
| S    | DESCRIBE VIEW, DIRECTION, ETC.                                  |               |                 |                                                                 | ·····    |
|      | View of north end of nave showi<br>tions, taken from the south. | ing chanc     | el apse and 18  | 91 fresco deco                                                  | ora-     |
|      |                                                                 | 1             |                 |                                                                 |          |