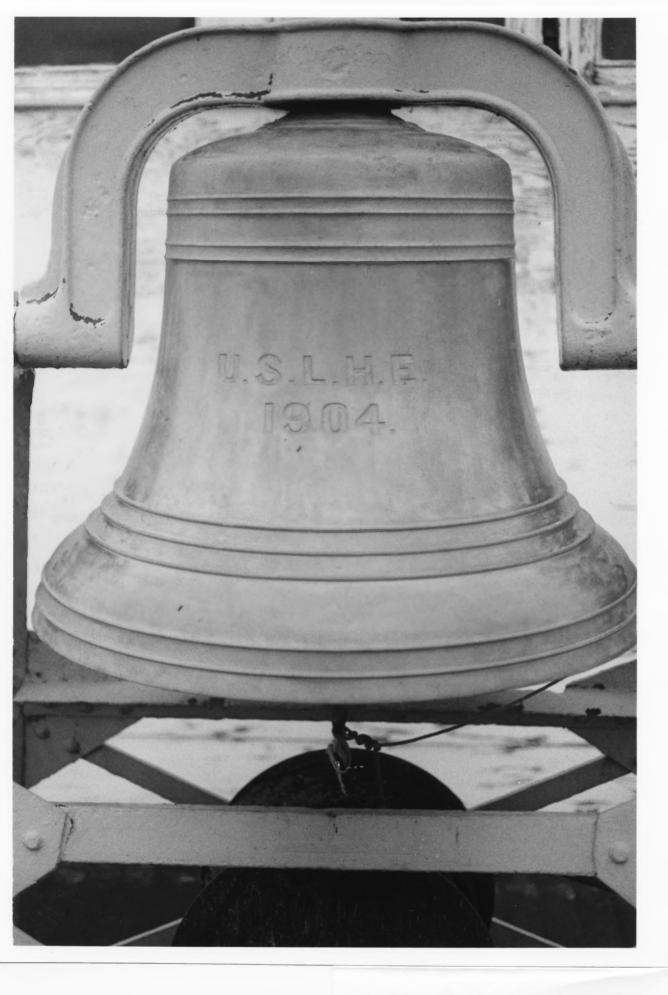

LIGHTSHIP NO. 83, Kirkland, Washington Photo by James P. Delgado, 1988 (NPS) Northwest Seaport, Inc. Masts and lights, Photo #4

LIGHTSHIP NO. 83, Kirkland, Washington Photo by James P. Delgado, 1988 (NPS) Northwest Seaport, Inc. Ship's Fog Bell, Photo #3