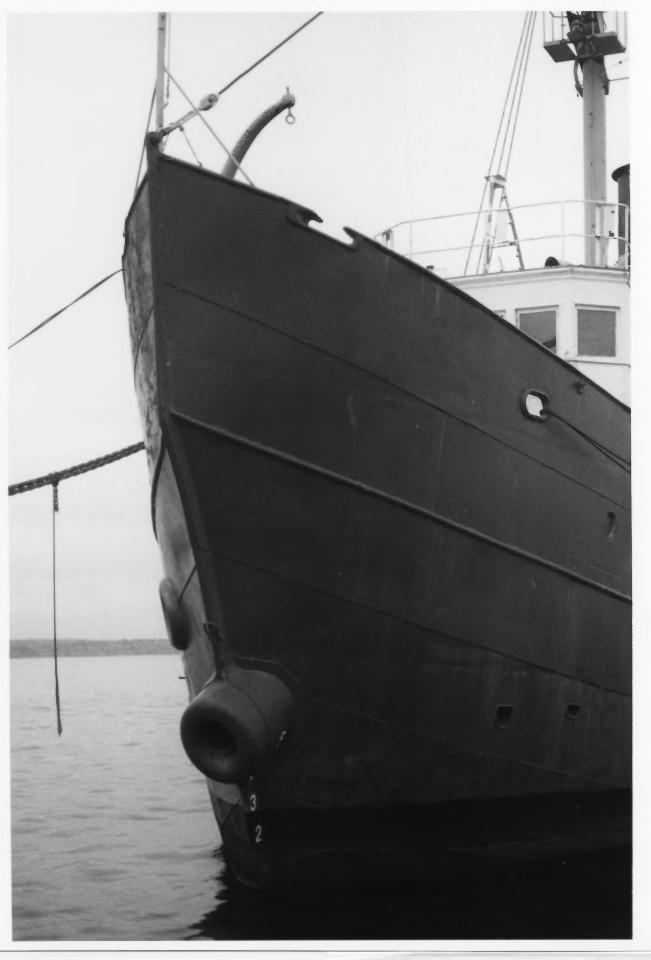

LIGHTSHIP NO. 83, Kirkland, Washington U.S. Coast Guard Photo, n.d. Northwest Seaport, Inc. Outboard profile, Photo #1

LIGHTSHIP NO. 83, Kirkland, Washington Photo by James P. Delgado, 1988 (NPS) Northwest Seaport, Inc. View of port bow and hawse, Photo #2