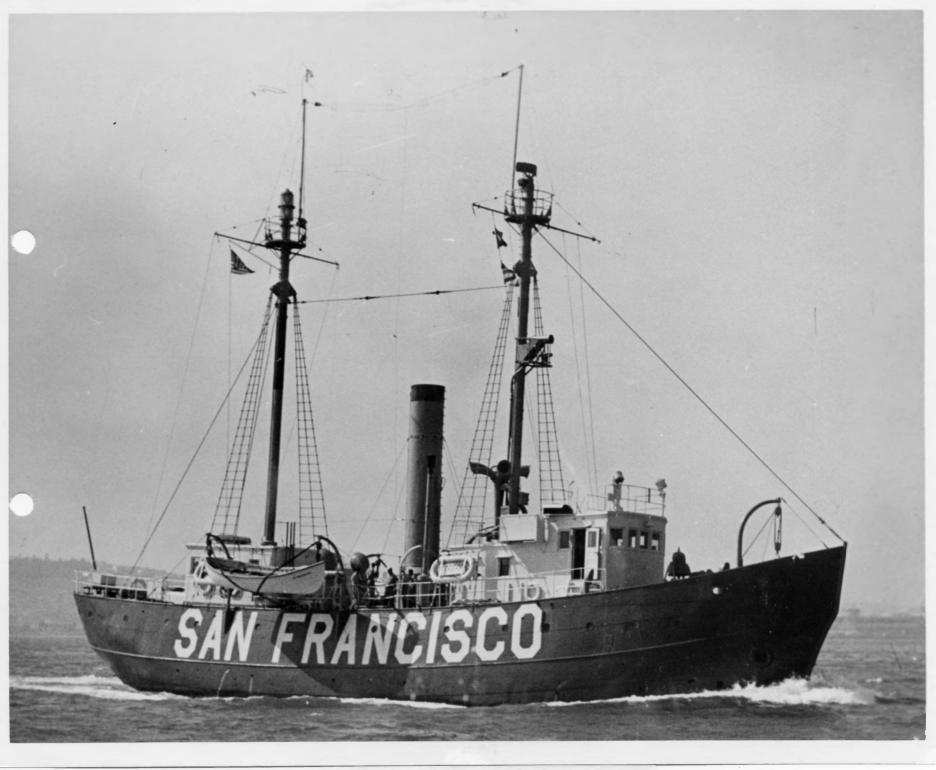

LIGHTSHIP NO. 83, Kirkland, Washington U.S. Coast Guard Photo, n.d. Northwest Seaport, Inc. Outboard profile, Photo #1

LIGHTSHIP NO. 83, Kirkland, Washington Photo by James P. Delgado, 1988 (NPS) Northwest Seaport, Inc. View of port bow and hawse, Photo #2