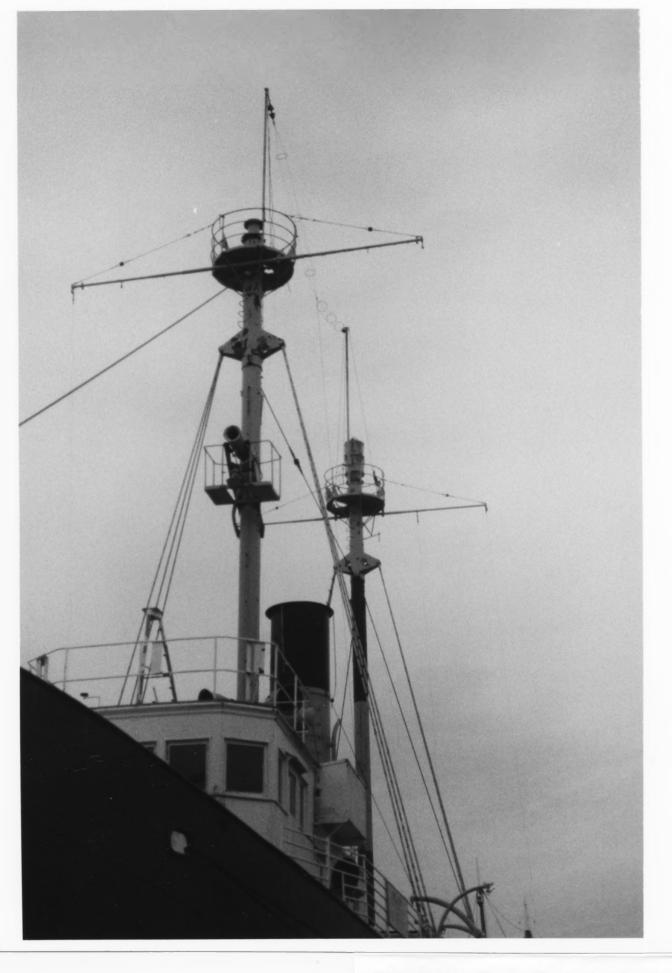

LIGHTSHIP NO. 83, Kirkland, Washington Photo by James P. Delgado, 1988 (NPS) Northwest Seaport, Inc. Masts and lights, Photo #4

LIGHTSHIP NO. 83, Kirkland, Washington Photo by James P. Delgado, 1988 (NPS) Northwest Seaport, Inc. Ship's Fog Bell, Photo #3