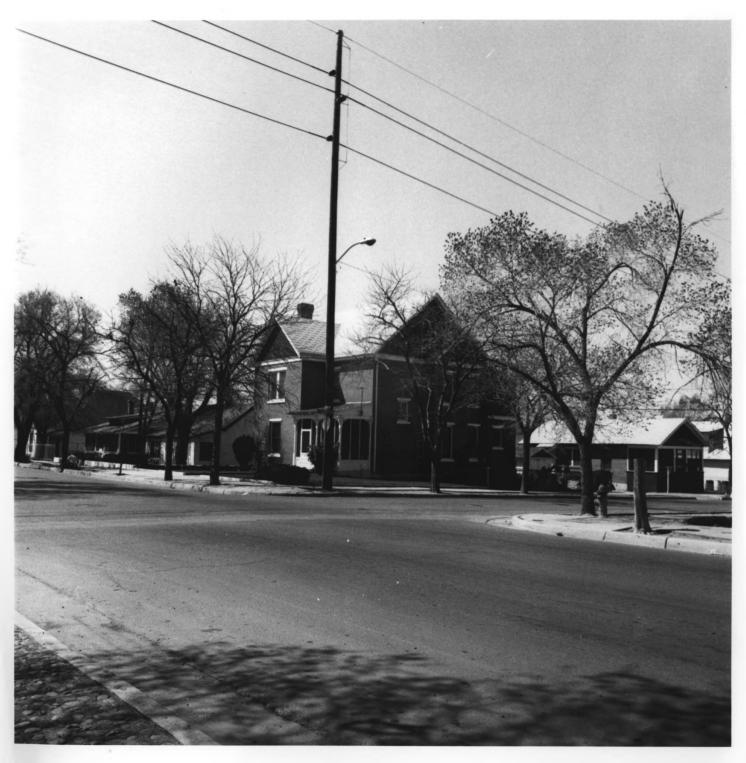

VIEW FROM NORTHEAST

Street scene: 200 block of Edith N.E. Huning Highlands Historic District Albuquerque, New Mexico JUL 1 0 1978 VIEW FROM SOUTHWEST

Street scene: 500 block of Central N.E. 10 Huning Highlands Historic District NOV 17 1978 Albuquerque. New Mexico JUL 1 0 1978 VIEW FROM SOUTHWEST