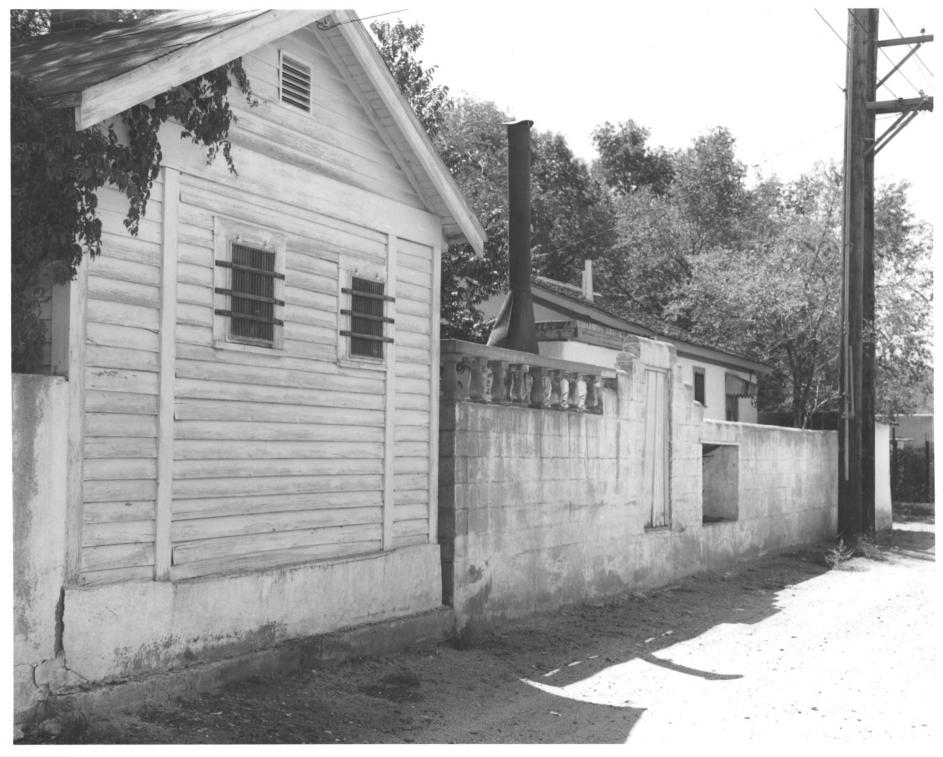

Alley structures, between Edith and Walter S.E. 37
Huning Highlands Historic District
Albuquerque, New Mexico

JUL 101978

VIEW FROM NORTHWEST

NOV 17 1978

Photograph by Christopher Wilson 3/78 Negative at Albuquerque Historic Landmarks Survey