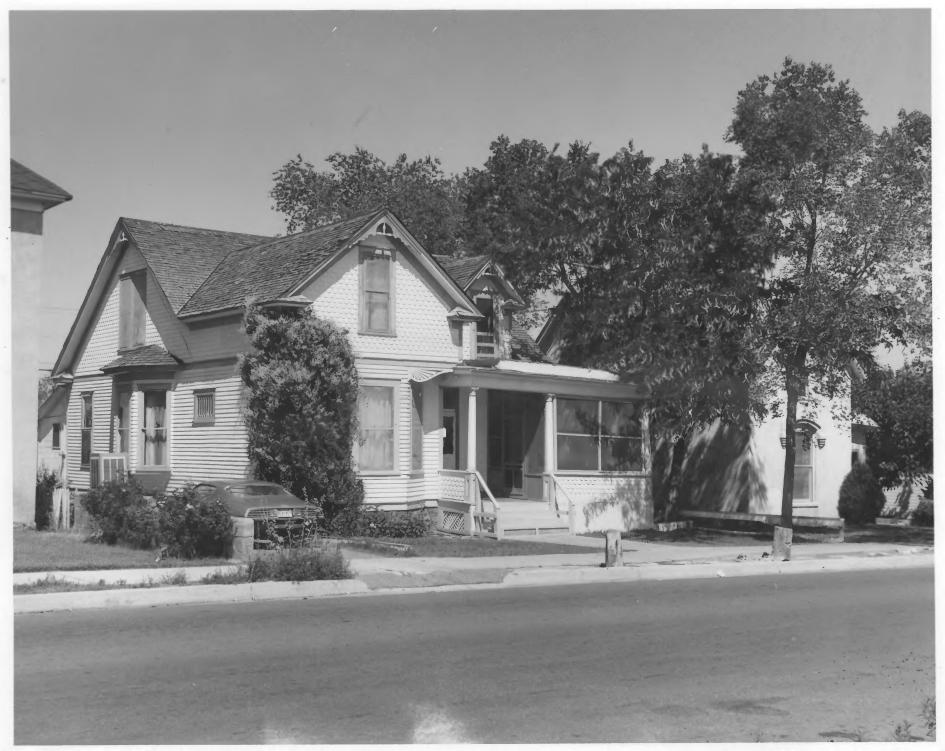

Photograph by Don Ivers, 3/71

Negative at Museum of Albuquerque

Residence, 419 Edith S.E. Huning Highlands Historic District Albuquerque, New Mexico

JUL 1 0 1978

VIEW FROM S.E.

Photograph by Robert Willson, 8/76 Negative at Albuquerque Historic Landmarks Survey