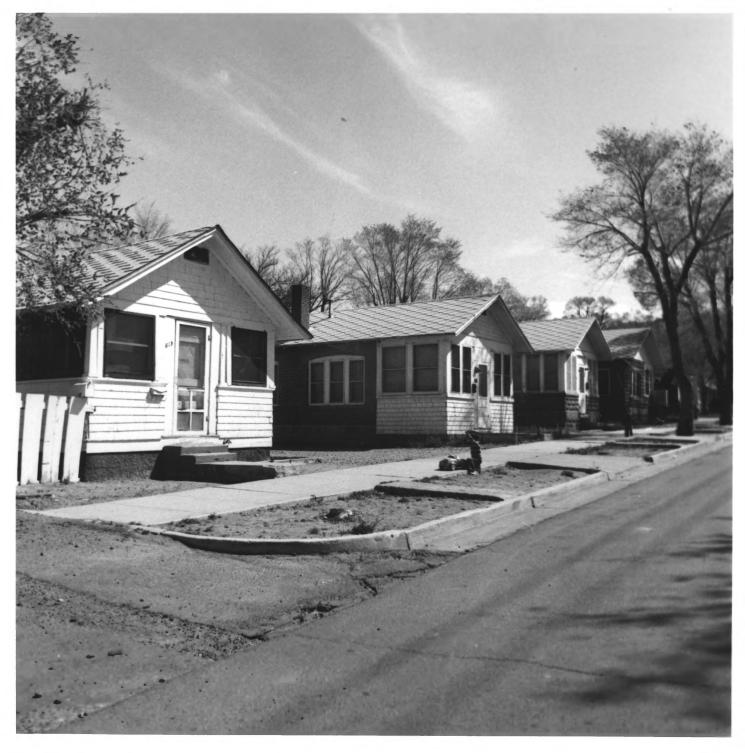

VIEW FROM S.W.

VIEW FROM SOUTHWEST

JUL 1 0 1978

Photograph by Christopher Wilson 3/78 Negative at Albuquerque Historic Landmarks Survey

30 Solver, SE Cooking DE

Tuberculosis Cottages, 600 block of Silver S.E. 31
Huning Highlands Historic District
Albuquerque, New Mexico
NOV 17 1978