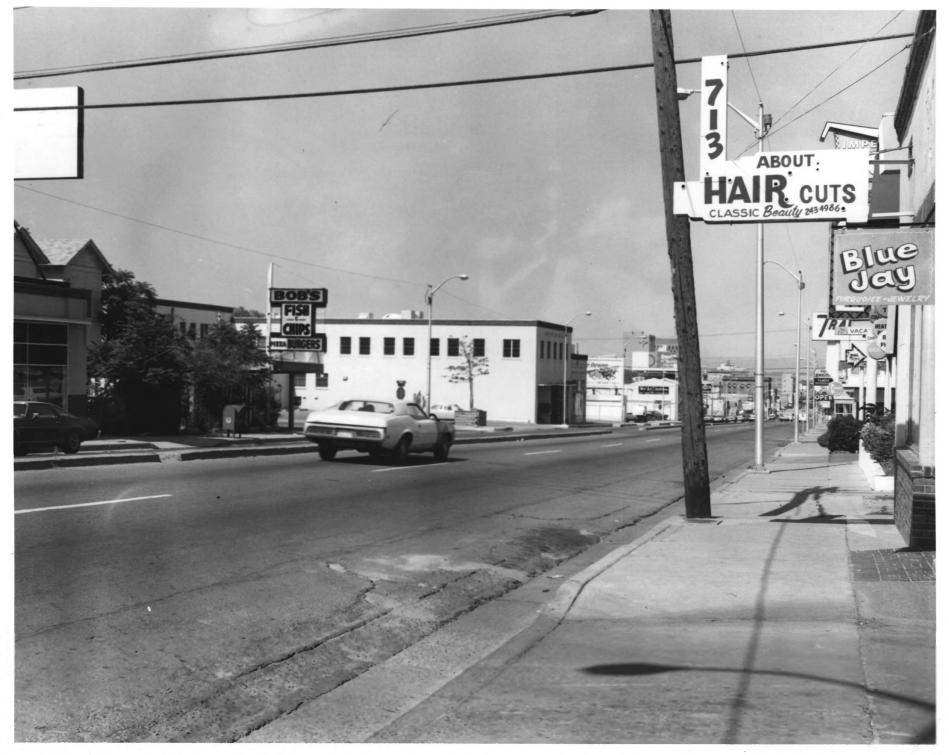

STREET SCENE, CENTRAL AVE. HUMING HIGHLANDS HISTORIC DISTRICT ALBUQUERQUE, NEW MEXICGUL 1 0 1978 VIEW FROM EAST, LOOKING SOUTH SIDE PHOTOGRAPH BY CHRIS WILSON 3/78 MEGATIVE AT ALBUQUERQUE HISTORIC LAUDMARKS SURVEY

2 Central tve 2 looking SW

NOV 17 1978

STREET SCENE, CENTRAL AVE.
HUNING HIGHLANDS HISTORIC DISTRICT
ALBUQUERQUE, NEW MEXICO
VIEW FROM NORTH WEST JUL 101978

PHOTOGRAPH BY CHRUS WILSON 3/18
NEGATIVE AT ALBUQUERQUE HYSTORIC LANDMARKS
SUTRUEY