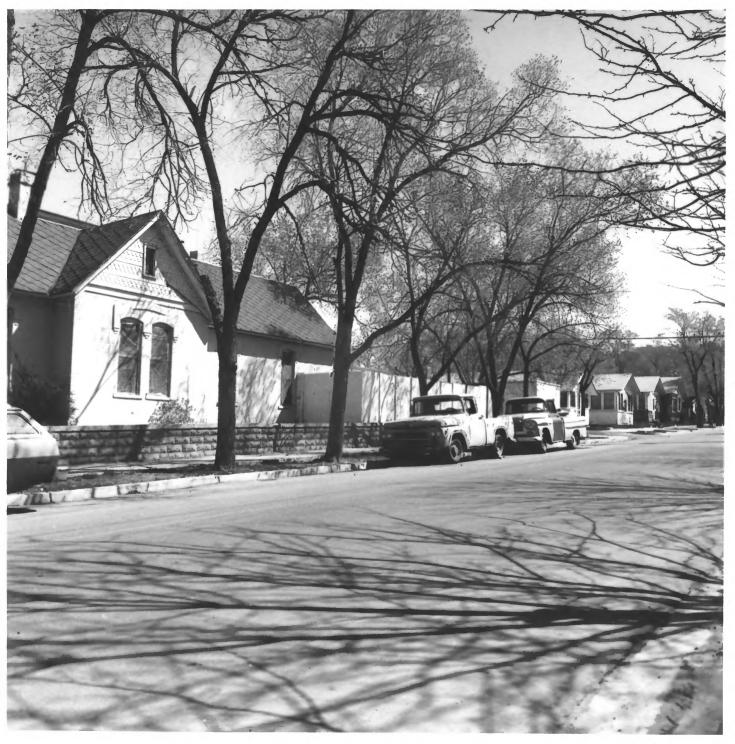

Street scene: 100 block of Walter N.E. NOV 17 1978

Huning Highlands Historic District

Albuquerque, New Mexico

VIEW FROM SOUTHEAST

McQuade House, 201 Walter NE
Huning Highlands Historic District JUL 1 0 1978
Albuquerque, New Mexico