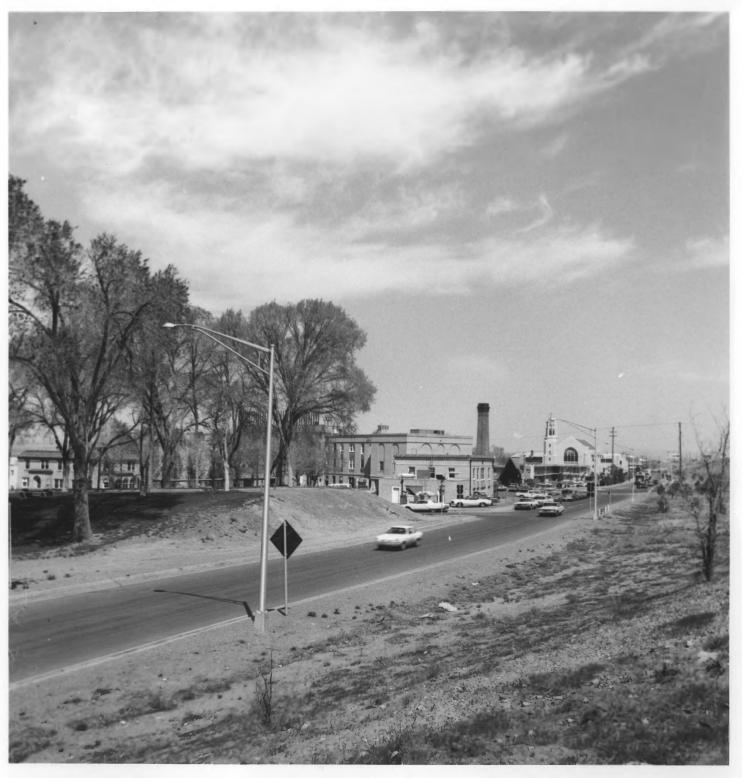

2 Central tve 2 looking SW

NOV 17 1978

STREET SCENE, CENTRAL AVE.
HUNING HIGHLANDS HISTORIC DISTRICT
ALBUQUERQUE, NEW MEXICO
VIEW FROM NORTH WEST JUL 101978

PHOTOGRAPH BY CHRUS WILSON 3/18
NEGATIVE AT ALBUQUERQUE HYSTORIC LANDMARKS
SUTRUEY