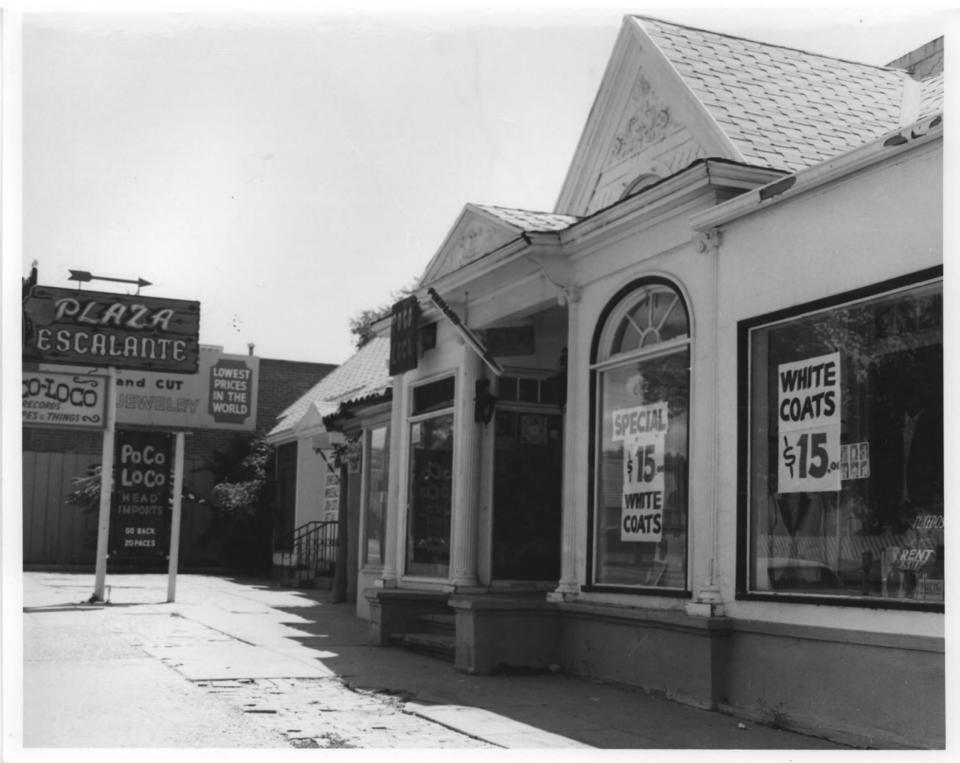

central Aven.

#0V 1 7 1978

3

Plaza Escalante, 412 Central S.E. Huning Highlands Historic District Albuquerque, New Mexico

VIEW FROM NORTH

JUL 1 0 1978

MOV 17 1978

Photograph by Robert Willson, 8/76 Negative at Albuquerque Historic Landmarks Survey

Plaza Escalante, 412 Central S.E.

Photograph by Robert Willson 8/76 Negative at Albuquerque Historic Landmarks Survey JUL 1 0 1978

| Old Public Library, 423 Central N.E. | 6            |
|--------------------------------------|--------------|
| Huning Highlands Historic District   |              |
| Albuquerque, New Mexico              | JUL 1 0 1978 |
| VIEW FROM SOUTH                      |              |