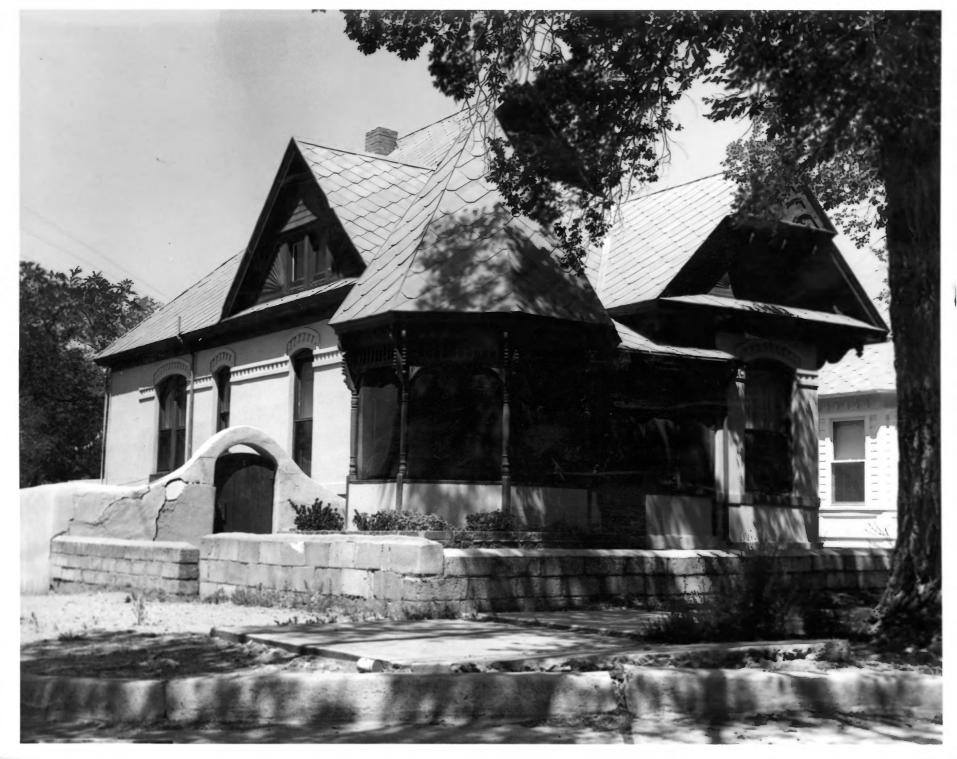

JUL 1 0 1978

VIEW FROM SOUTHWEST

Gable detail, residence, 317 Walter S.E. Huning Highlands Historic District Albuquerque, New Mexico

VIEW FROM S.E.

JUL 1 0 1978

NOV 17 1978

Photograph by Don Ivers, 3/71 Negative at Museum of Albuquerque