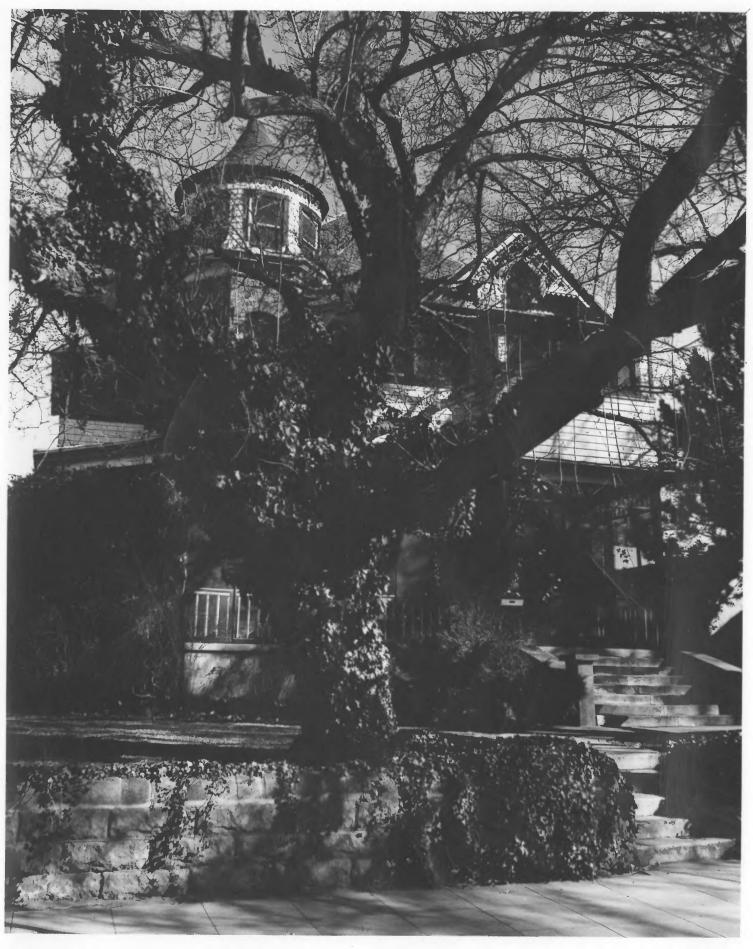

## NOV 17 1978

A. J. Richards House, 411 Arno S.E. Huning Highlands Historic District Albuquerque, New Mexico

JUL 1 0 1978

VIEW FROM N.E.

Photograph by Robert Willson, 8/76 Negative at Albuquerque Historic Landmarks Survey

Harvey Townhouse

52

411 Umoste

| D /1 001 / 0 7                     |        |      |
|------------------------------------|--------|------|
| Residence, 321 Arno S.E.           |        | 53   |
| Huning Highlands Historic District | 12     |      |
| Albuquerque, New Mexico            | JUL 10 | 1978 |
| Db - t 1 1 - D - 1                 |        |      |