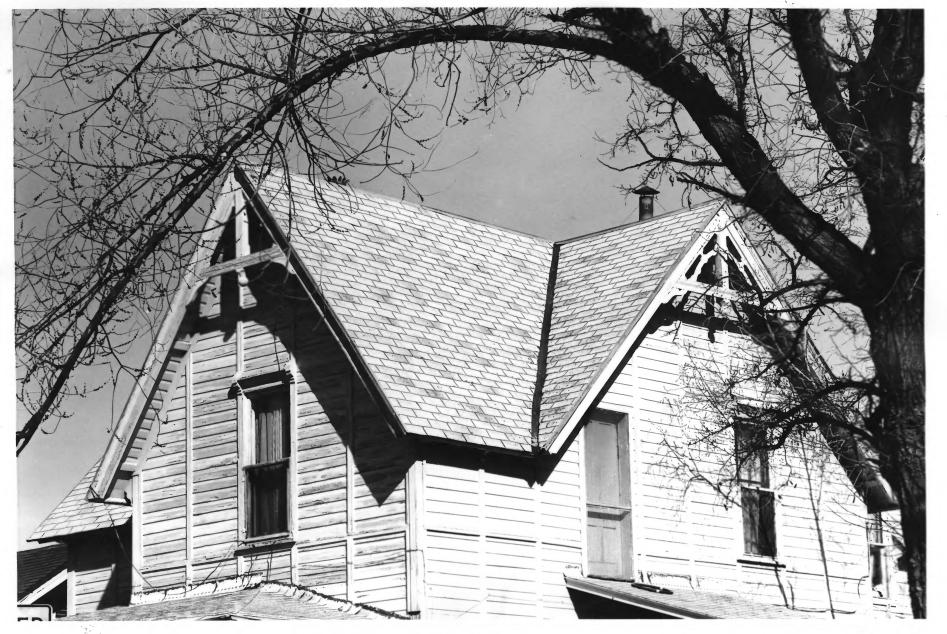

JUL 1 0 1978

VIEW FROM SOUTHWEST

Gable detail, residence, 317 Walter S.E. Huning Highlands Historic District Albuquerque, New Mexico

VIEW FROM S.E.

JUL 1 0 1978

NOV 17 1978

Photograph by Don Ivers, 3/71 Negative at Museum of Albuquerque