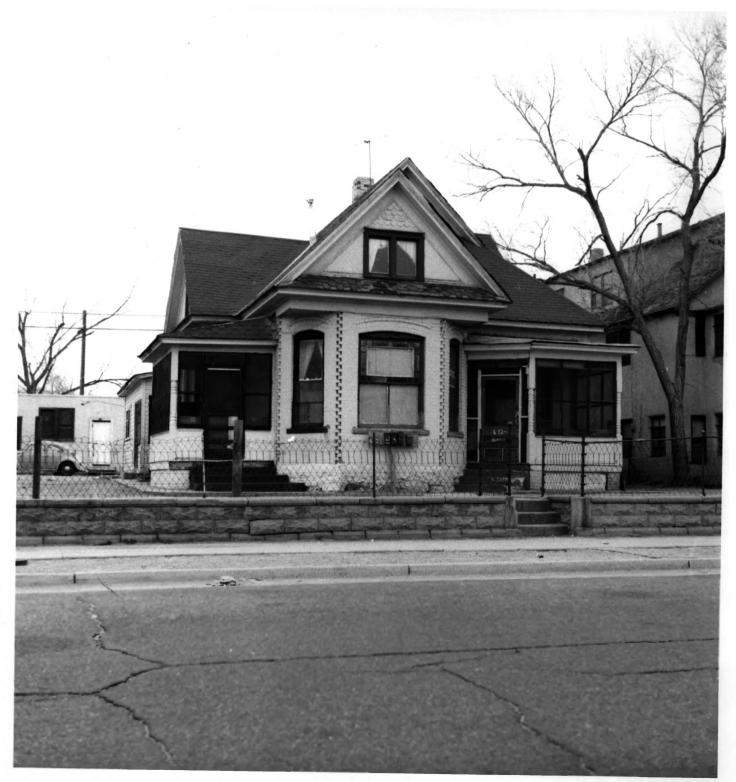

## -- C E

Residence, 306 Walter S.E.
Huning Highlands Historic District
Albuquerque, New Mexico

JUL 1 0 1978

NOV 17 1978

VIEW FROM WEST

Photograph by Robert Willson, 8/76 Negative at Albuquerque Historic Landmarks Survey

302 walker SE

Please return photo to:
HLS
Yomuseum of DIB
POBUX 1293
DIB 87103

Whitney House, 302 Walter SE
Huning Highlands Historic District
Albuquerque, New Mexico

JUL 1 0 1978

Photograph by Robert Willson, 8/76 Negative at Albuquerque Historic Landmarks Survey