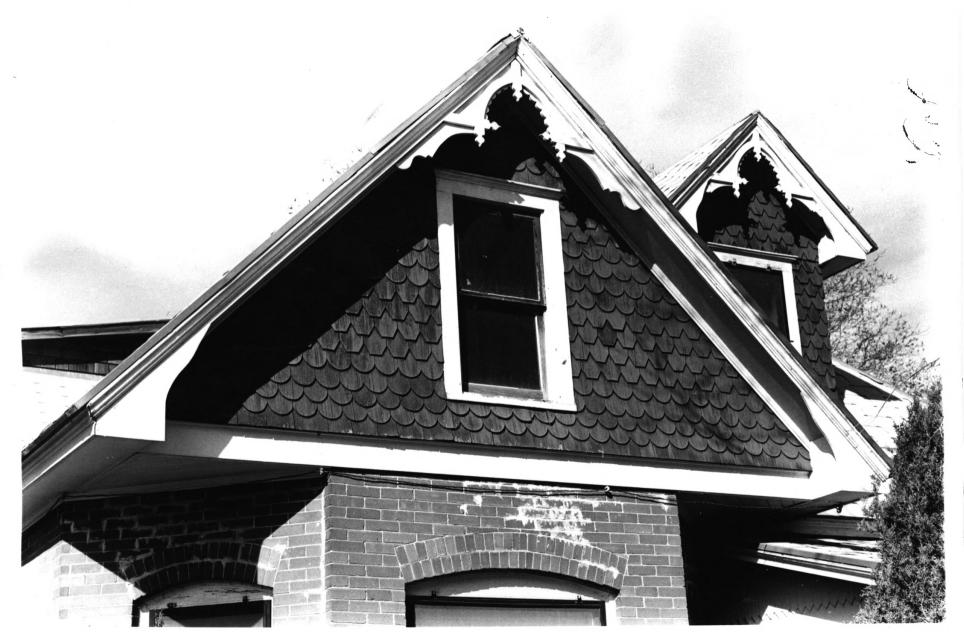

JUL 1 0 1978

VIEW FROM SOUTHWEST

Gable detail, residence, 317 Walter S.E. Huning Highlands Historic District Albuquerque, New Mexico

VIEW FROM S.E.

JUL 1 0 1978

NOV 17 1978

Photograph by Don Ivers, 3/71 Negative at Museum of Albuquerque