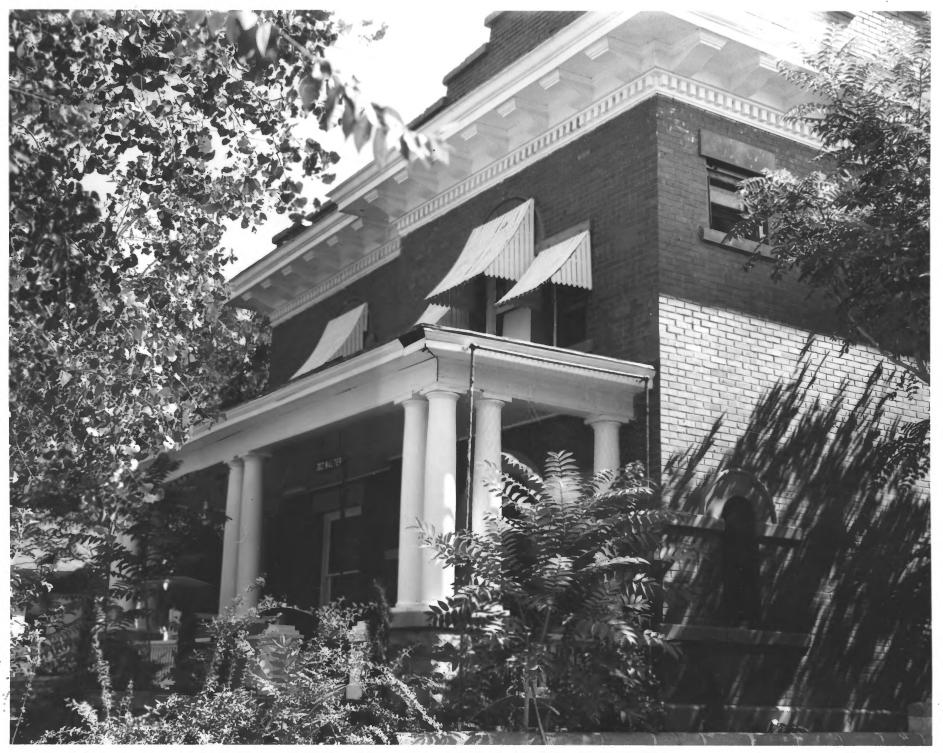

Street scene: 100 block of Walter N.E. NOV 17 1978

Huning Highlands Historic District

Albuquerque, New Mexico

VIEW FROM SOUTHEAST

McQuade House, 201 Walter NE
Huning Highlands Historic District JUL 1 0 1978
Albuquerque, New Mexico