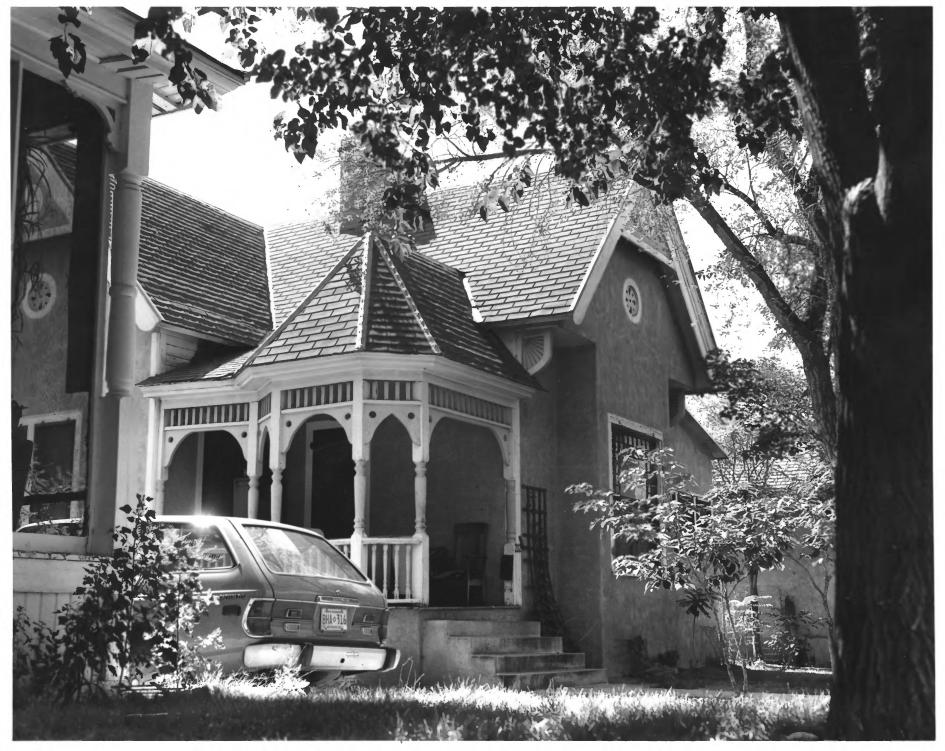

central Aven.

#0V 1 7 1978

3

Plaza Escalante, 412 Central S.E. Huning Highlands Historic District Albuquerque, New Mexico

VIEW FROM NORTH

JUL 1 0 1978

MOV 17 1978

Photograph by Robert Willson, 8/76 Negative at Albuquerque Historic Landmarks Survey

Plaza Escalante, 412 Central S.E.

Photograph by Robert Willson 8/76 Negative at Albuquerque Historic Landmarks Survey JUL 1 0 1978

| Old Public Library, 423 Central N.E. | 6            |
|--------------------------------------|--------------|
| Huning Highlands Historic District   |              |
| Albuquerque, New Mexico              | JUL 1 0 1978 |
| VIEW FROM SOUTH                      |              |