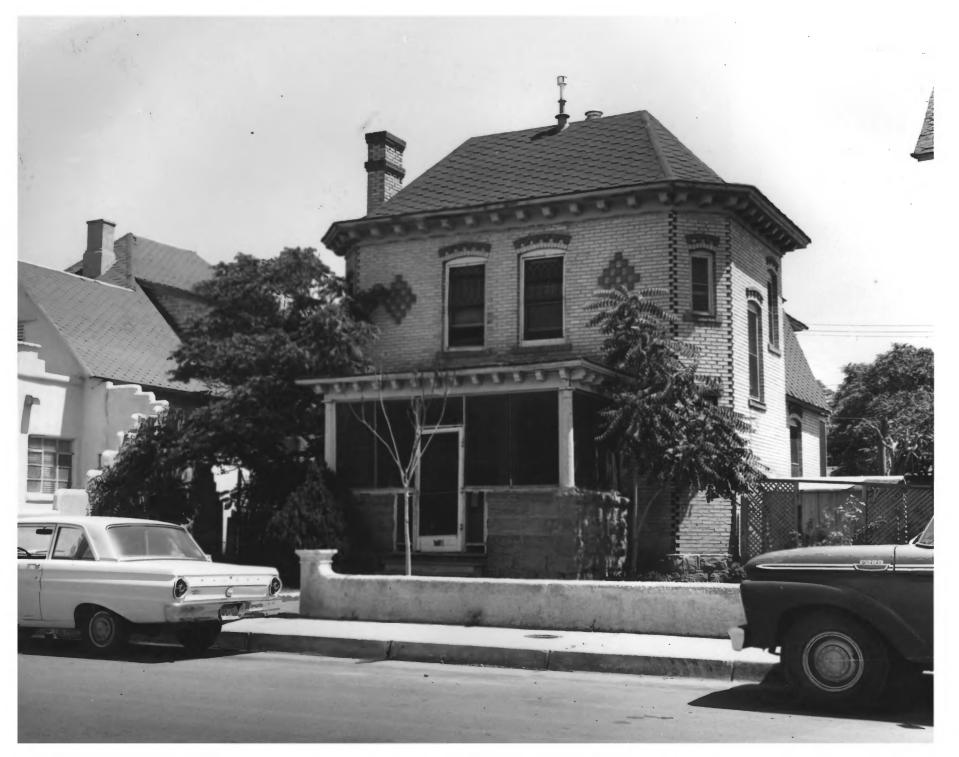

VIEW FROM SOUTHWEST

JUL 1 0 1978

Photograph by Christonier Wilson 3/78

Negative at Alburarque Historic Landmarks Survey

61

222 Bevaderay S.K.

Residence, 216 Broadway S.E.
Huning Highlands Historic District
Albuquerque, New Mexico

VIEW FROM SOUTHWEST

JUL 1 0 1978

Photograph by Christopher Wilson 3/78 Negative at Albuquerque Historic Landmarks Survey

51

216 Broaderay SE