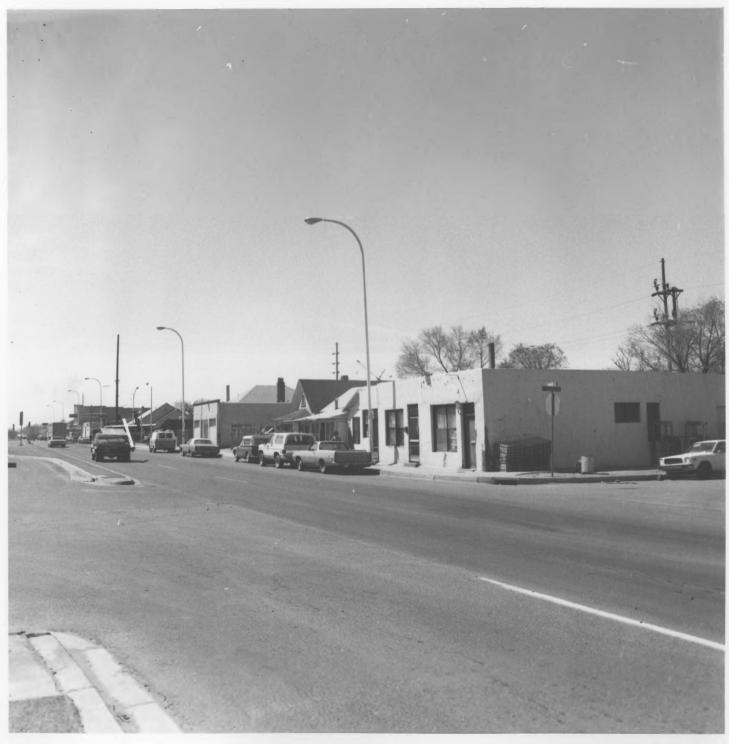

```
MOA IN MAR
Street scene: 800 block of Silver S.E.
Huning Highlands Historic District
Albuquerque, New Mexico
VIEW FROM NORTHEAST
Photograph by Christopher Wilson 3/78
Negative at Albuquerque Historic Landmarks Survey
```