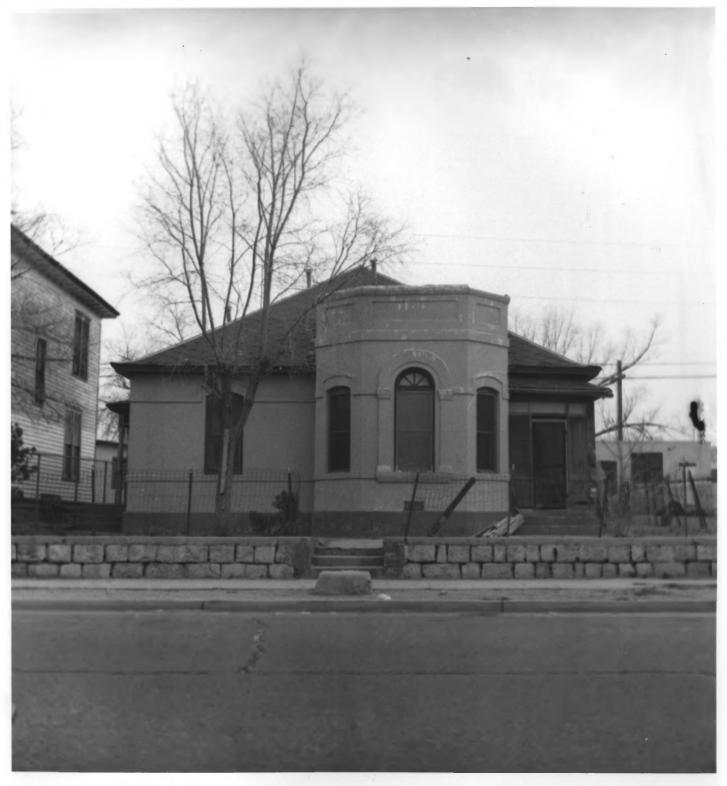

Plaza Escalante, 412 Central S.E.

Photograph by Robert Willson 8/76 Negative at Albuquerque Historic Landmarks Survey JUL 1 0 1978

| Old Public Library, 423 Central N.E. | 6            |
|--------------------------------------|--------------|
| Huning Highlands Historic District   |              |
| Albuquerque, New Mexico              | JUL 1 0 1978 |
| VIEW FROM SOUTH                      |              |