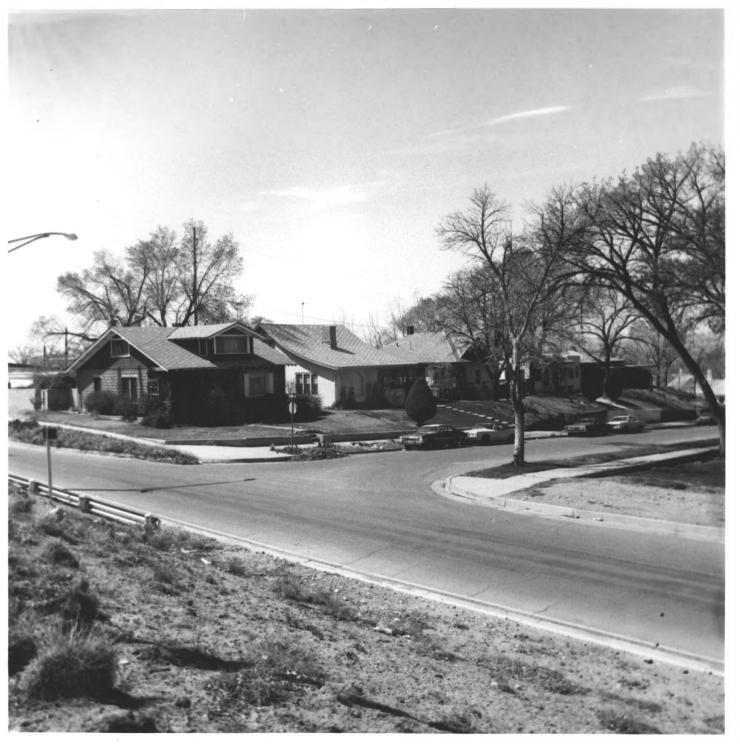

VIEW FROM NORTHEAST

Street scene: 200 block of Edith N.E. Huning Highlands Historic District Albuquerque, New Mexico JUL 1 0 1978 VIEW FROM SOUTHWEST

Street scene: 500 block of Central N.E. 10 Huning Highlands Historic District NOV 17 1978 Albuquerque. New Mexico JUL 1 0 1978 VIEW FROM SOUTHWEST