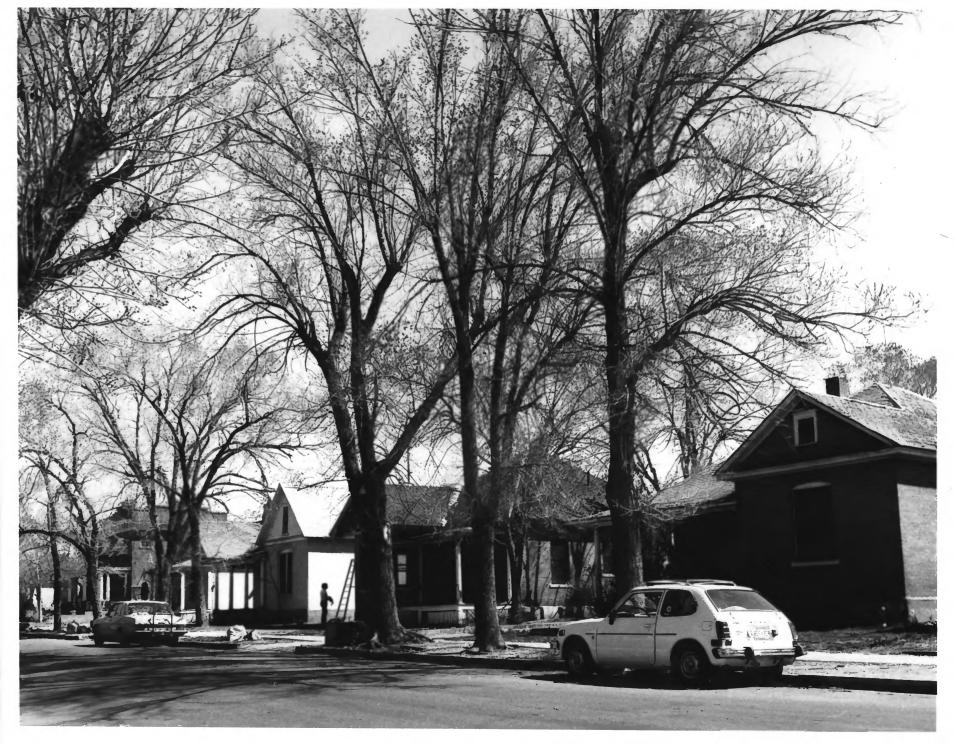

VIEW FROM NORTHEAST

Street scene: 200 block of Edith N.E. Huning Highlands Historic District Albuquerque, New Mexico JUL 1 0 1978 VIEW FROM SOUTHWEST

Street scene: 500 block of Central N.E. 10 Huning Highlands Historic District NOV 17 1978 Albuquerque. New Mexico JUL 1 0 1978 VIEW FROM SOUTHWEST