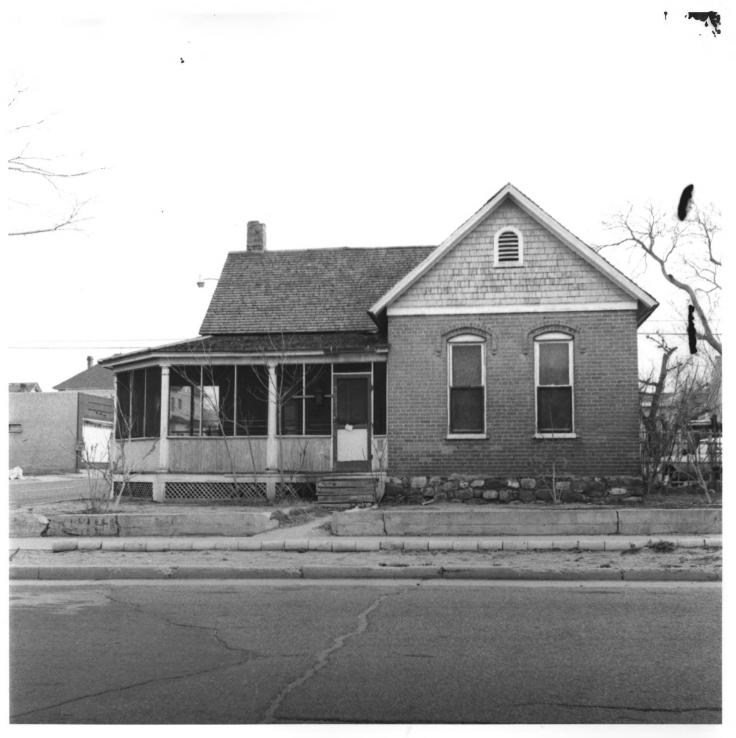

Photograph by Don Ivers, 3/71

Negative at Museum of Albuquerque

Residence, 419 Edith S.E. Huning Highlands Historic District Albuquerque, New Mexico

JUL 1 0 1978

VIEW FROM S.E.

Photograph by Robert Willson, 8/76 Negative at Albuquerque Historic Landmarks Survey