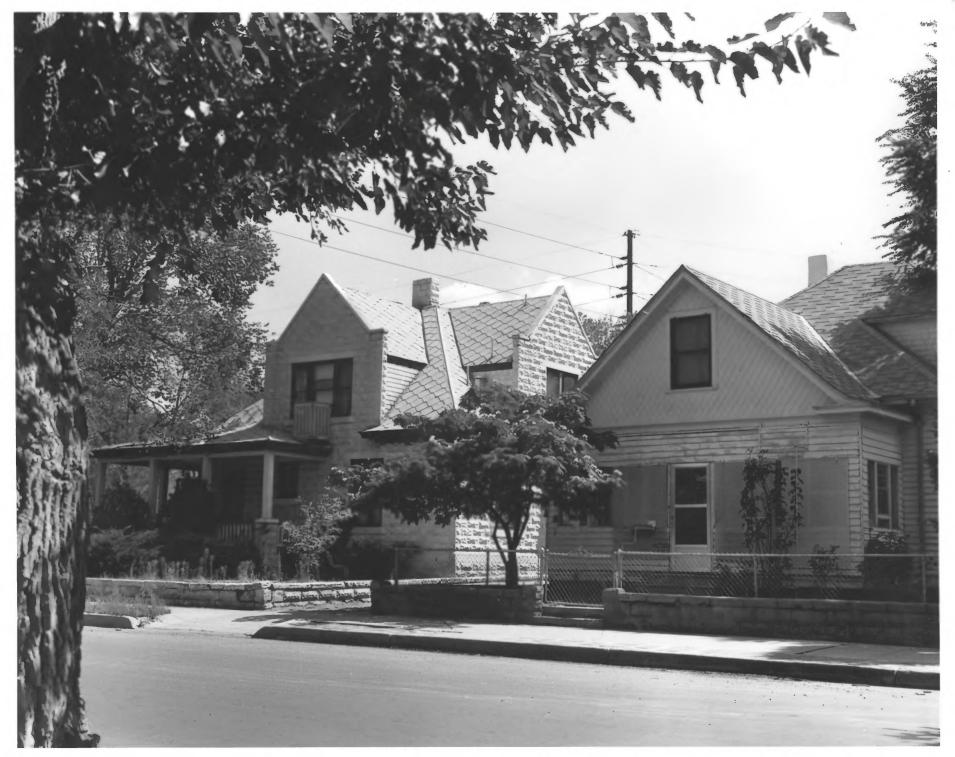

Cooking SW

Residences: 302 and 306 Edith S.E. Huning Highlands Historic District Albuquerque, New Mexico

JUL 1 0 1978

VIEW FROM SOUTHWEST

Photograph by Christopher Wilson 3/78
Negative at Albuquerque Historic Landmarks Survey