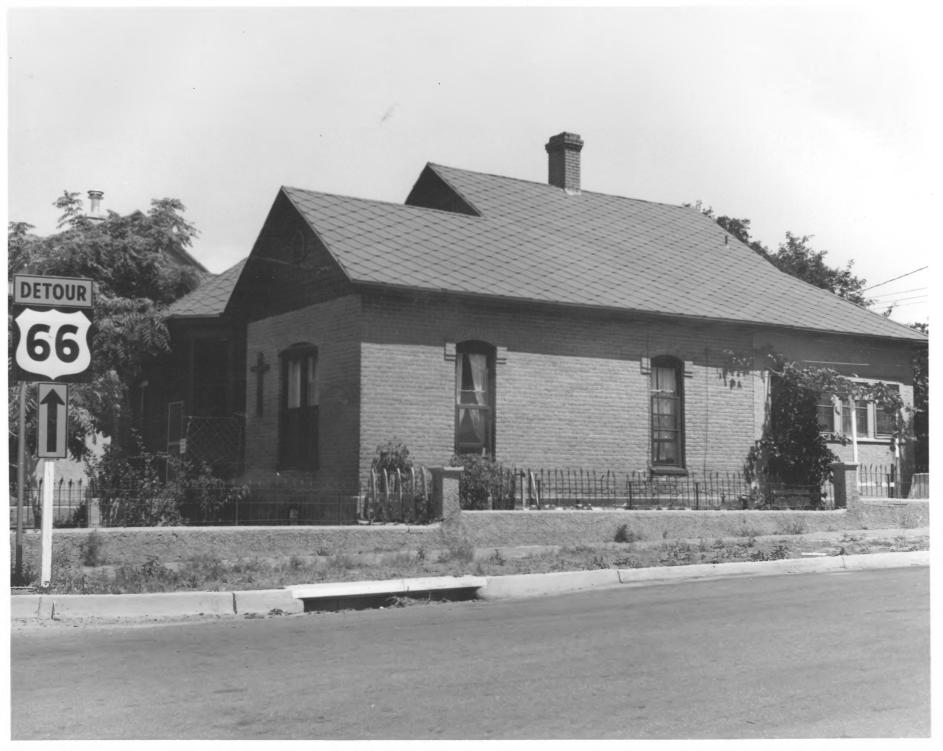

VIEW FROM NORTHEAST

Street scene: 200 block of Edith N.E. Huning Highlands Historic District Albuquerque, New Mexico JUL 1 0 1978 VIEW FROM SOUTHWEST

Street scene: 500 block of Central N.E. 10 Huning Highlands Historic District NOV 17 1978 Albuquerque. New Mexico JUL 1 0 1978 VIEW FROM SOUTHWEST