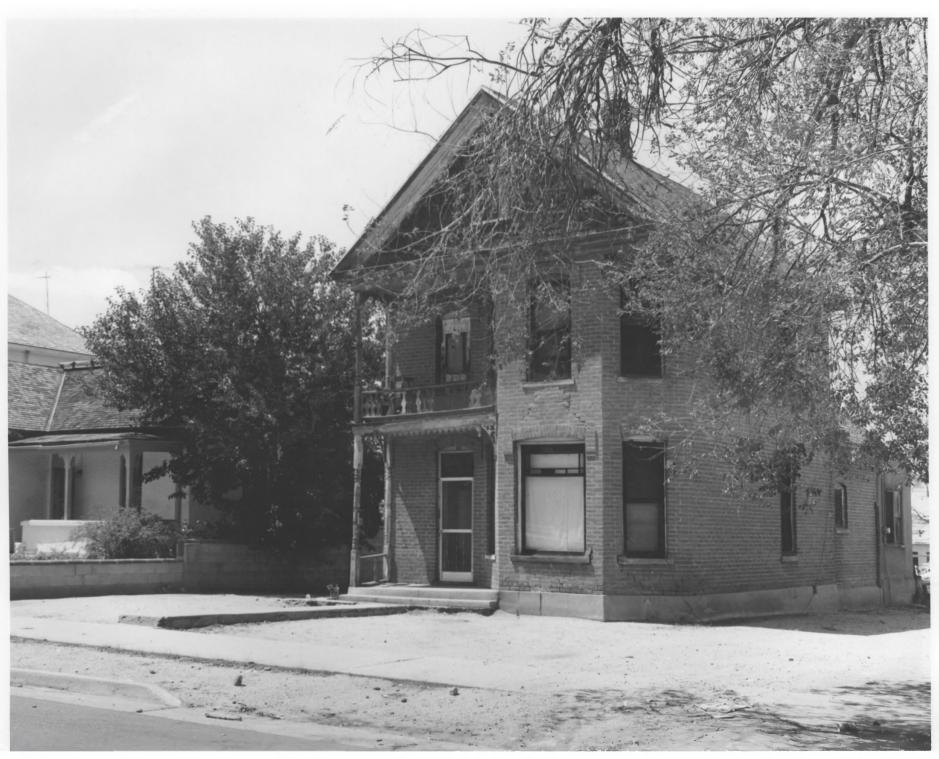

central Aven.

#0V 1 7 1978

3

Plaza Escalante, 412 Central S.E. Huning Highlands Historic District Albuquerque, New Mexico

VIEW FROM NORTH

JUL 1 0 1978

MOV 17 1978

Photograph by Robert Willson, 8/76 Negative at Albuquerque Historic Landmarks Survey

Plaza Escalante, 412 Central S.E.

Photograph by Robert Willson 8/76 Negative at Albuquerque Historic Landmarks Survey JUL 1 0 1978

| Old Public Library, 423 Central N.E. | 6            |
|--------------------------------------|--------------|
| Huning Highlands Historic District   |              |
| Albuquerque, New Mexico              | JUL 1 0 1978 |
| VIEW FROM SOUTH                      |              |