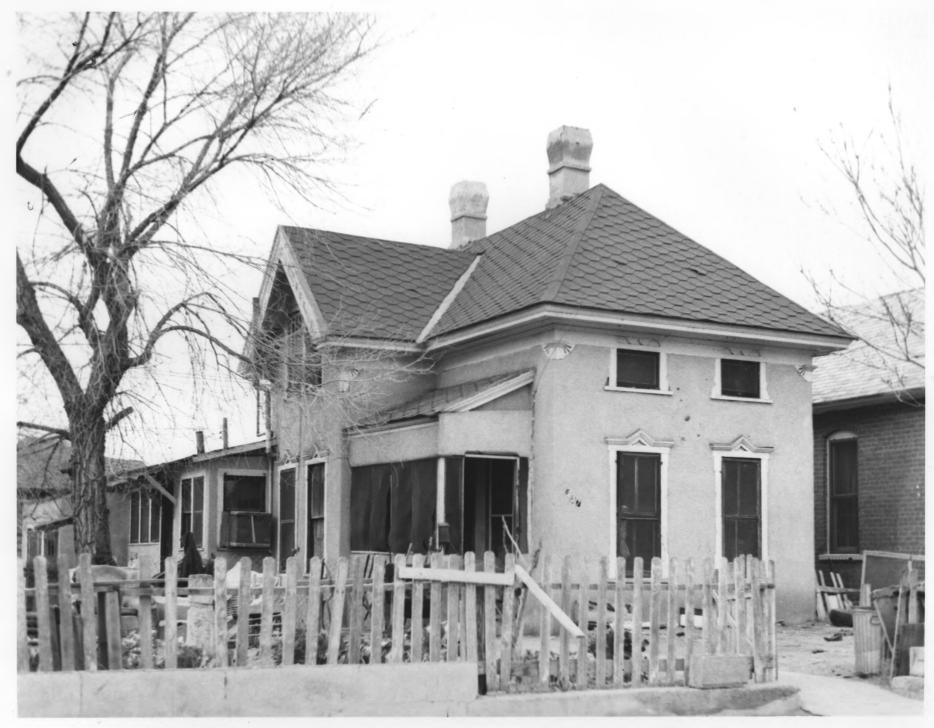

central Aven.

#0V 1 7 1978

3

Plaza Escalante, 412 Central S.E. Huning Highlands Historic District Albuquerque, New Mexico

VIEW FROM NORTH

JUL 1 0 1978

MOV 17 1978

Photograph by Robert Willson, 8/76 Negative at Albuquerque Historic Landmarks Survey

Plaza Escalante, 412 Central S.E.

Photograph by Robert Willson 8/76 Negative at Albuquerque Historic Landmarks Survey JUL 1 0 1978

| Old Public Library, 423 Central N.E. | 6            |
|--------------------------------------|--------------|
| Huning Highlands Historic District   |              |
| Albuquerque, New Mexico              | JUL 1 0 1978 |
| VIEW FROM SOUTH                      |              |