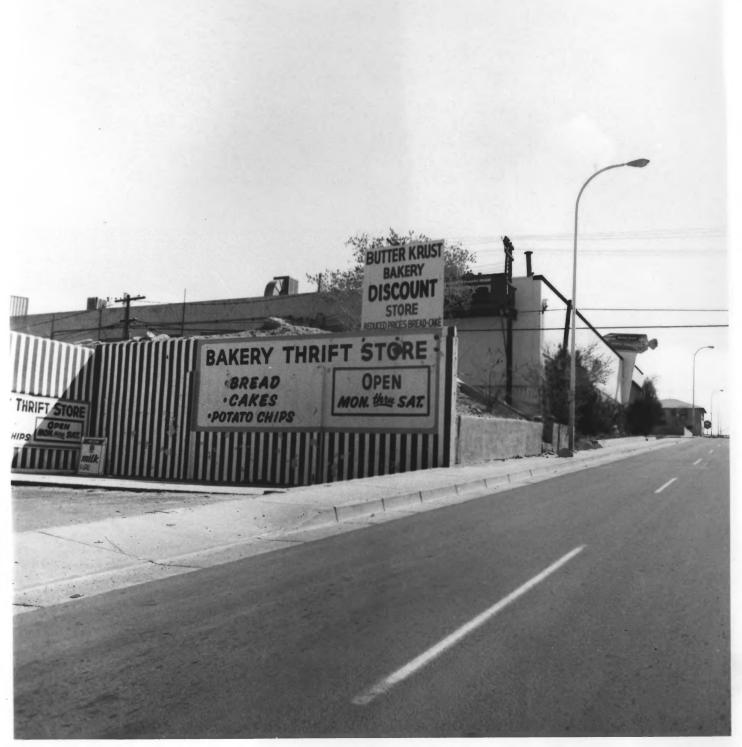

NOV 1 7 1978

Huning Highlands Historic District

Albuquerque, New Mexico

Photograph by Robert Willson, 8/76
Negative at Albuquerque Historic Landmarks Survey

VIEW FROM N.W.

Butter Krust Bakery, 700 block of Coal S.E. Huning Highlands Historic Distrist Albuquerque, New Mexico