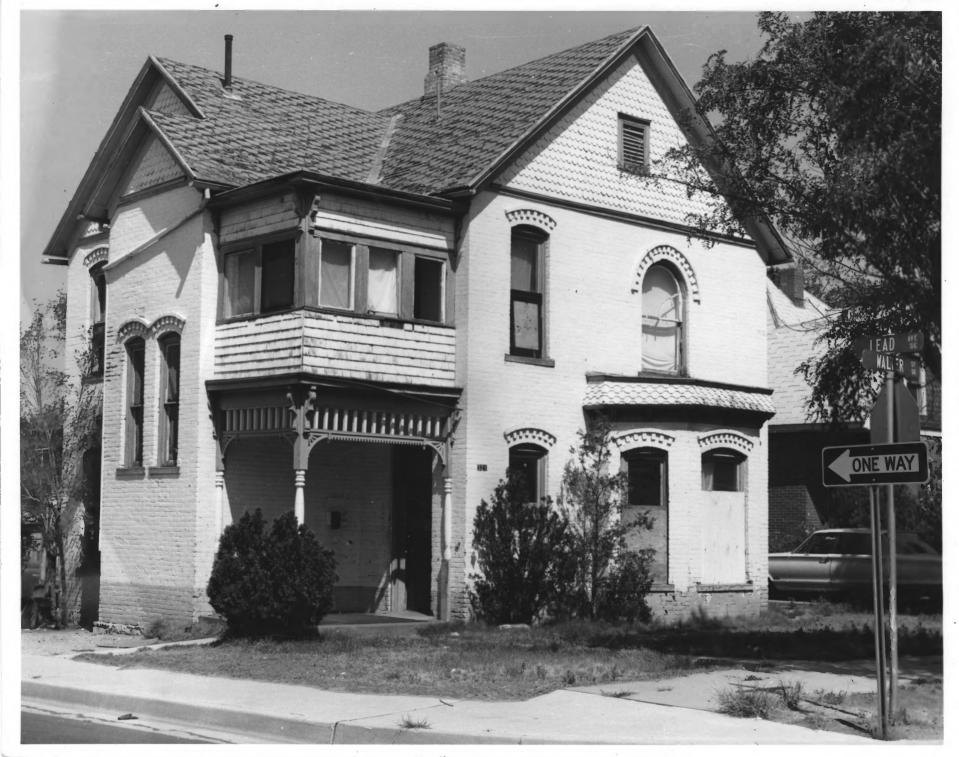

Street scene: 100 block of Walter N.E. NOV 17 1978

Huning Highlands Historic District

Albuquerque, New Mexico

VIEW FROM SOUTHEAST

McQuade House, 201 Walter NE
Huning Highlands Historic District JUL 1 0 1978
Albuquerque, New Mexico