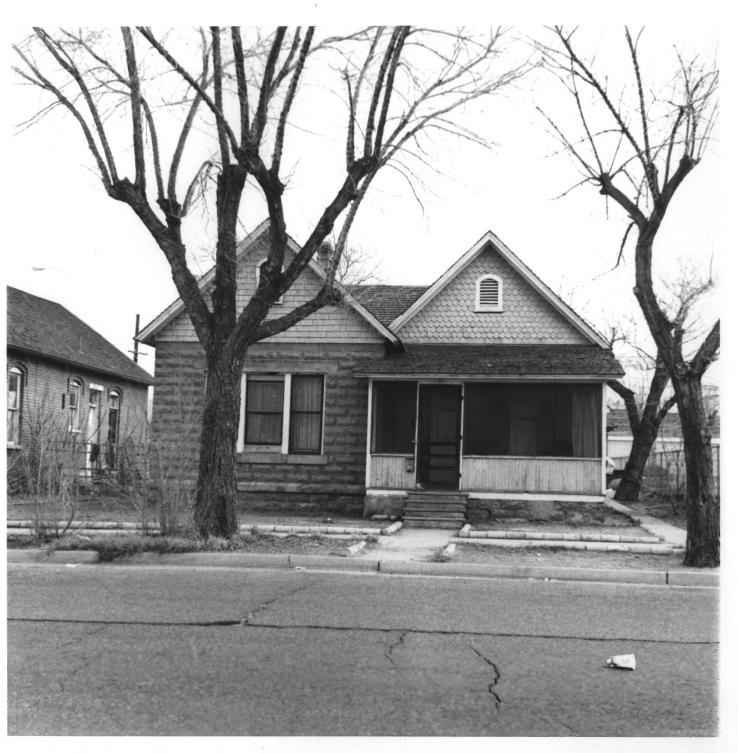

JUL 1 0 1978

NOV 17 197824

VIEW FROM SOUTHEAST

VIEW FROM S.E.

Albuquerque, New Mexico

JUL 1 0 1978

Photograph by Robert Willson, 8/76 Negative at Historic Landmarks Survey, Albuquerque

Street scene: Walter Street S.E. Huning Highlands Historic District Albuquerque, New Mexico