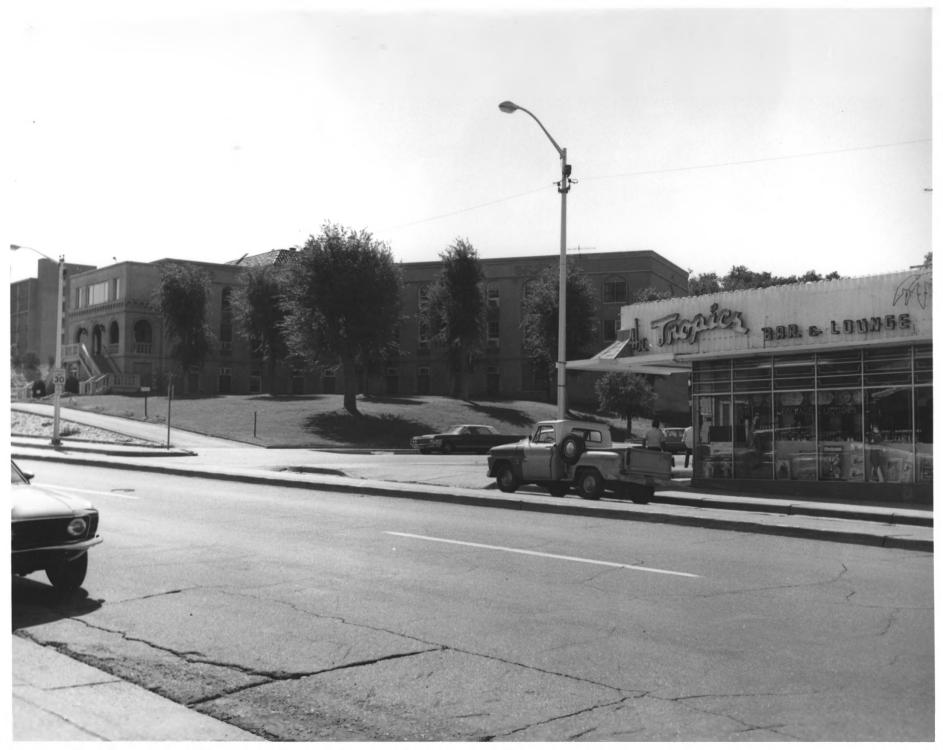

STREET SCENE, CENTRAL AVE. HUMING HIGHLANDS HISTORIC DISTRICT ALBUQUERQUE, NEW MEXICGUL 1 0 1978 VIEW FROM EAST, LOOKING SOUTH SIDE PHOTOGRAPH BY CHRIS WILSON 3/78 MEGATIVE AT ALBUQUERQUE HISTORIC LAUDMARKS SURVEY