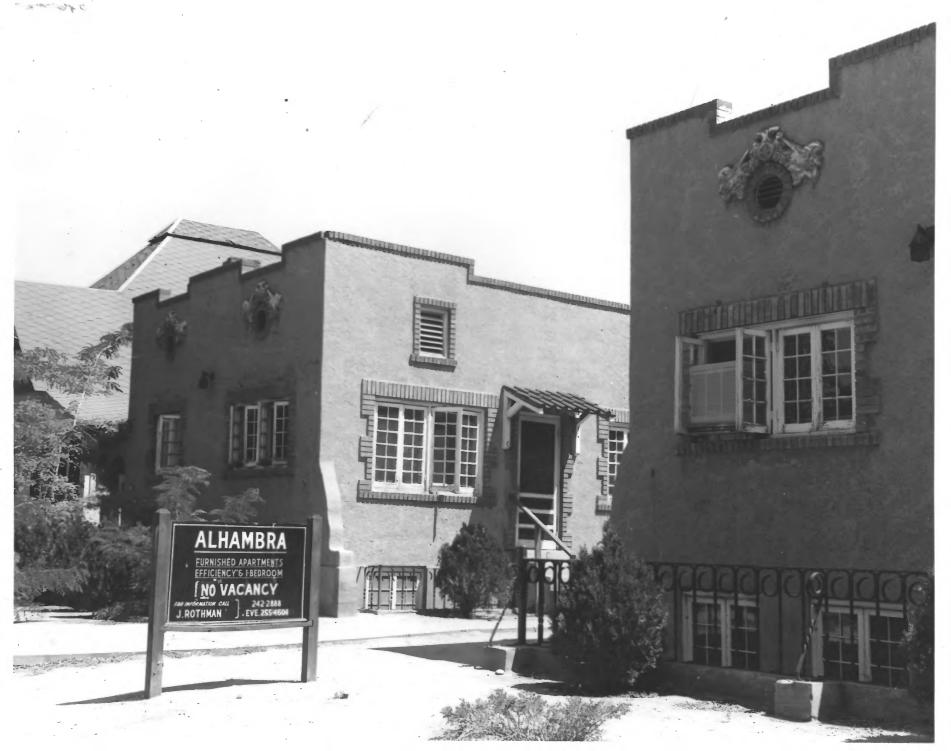

cene: 500 block of Central N.E. 10 Huning Highlands Historic District NOV 17 1978 Albuquerque. New Mexico JUL 1 0 1978 VIEW FROM SOUTHWEST



Street scene: 100 block of Walter N.E. NOV 17 1978

Huning Highlands Historic District

Albuquerque, New Mexico

VIEW FROM SOUTHEAST



McQuade House, 201 Walter NE
Huning Highlands Historic District JUL 1 0 1978
Albuquerque, New Mexico

Photograph by Robert Wilson, 8/76 Negative at Albuquerque Historic Landmarks Survey

VIEW FROM S.E.



Residence, 201 High NE Huning Highlands Historic District

JUL 1 0 1978

NOV 17 1978

Photograph by Robert Willson, 8/76 Negative at Albuquerque Historic Landmarks Survey

VIEW FROM S.E.

Albuquerque, New Mexico



Photograph by Robert Willson, 8/76 Negative at Albuquerque Historic Landmarks Survey

VIEW FROM S.W.



JUL 1 0 1978

VIEW FROM SOUTHWEST



Huning Highlands Historic District Albuquerque, New Mexico JUL 1 0 1978

VIEW FROM EAST

NOV 1 7 1978



Memorial Hospital, 800 Central S.E.
Huning Highlands Historic District
Albuquerque, New Mexico

JUL 1 0 1978

VIEW FROM NORTHWEST



VIEW FROM SOUTH

Albuquerque, New Mexico

JUL 1 0 1978



```
MOA IN MAR
Street scene: 800 block of Silver S.E.
Huning Highlands Historic District
Albuquerque, New Mexico
VIEW FROM NORTHEAST
Photograph by Christopher Wilson 3/78
Negative at Albuquerque Historic Landmarks Survey
```



NOV 1 7 1978

Huning Highlands Historic District

Albuquerque, New Mexico

Photograph by Robert Willson, 8/76
Negative at Albuquerque Historic Landmarks Survey

VIEW FROM N.W.



Butter Krust Bakery, 700 block of Coal S.E. Huning Highlan