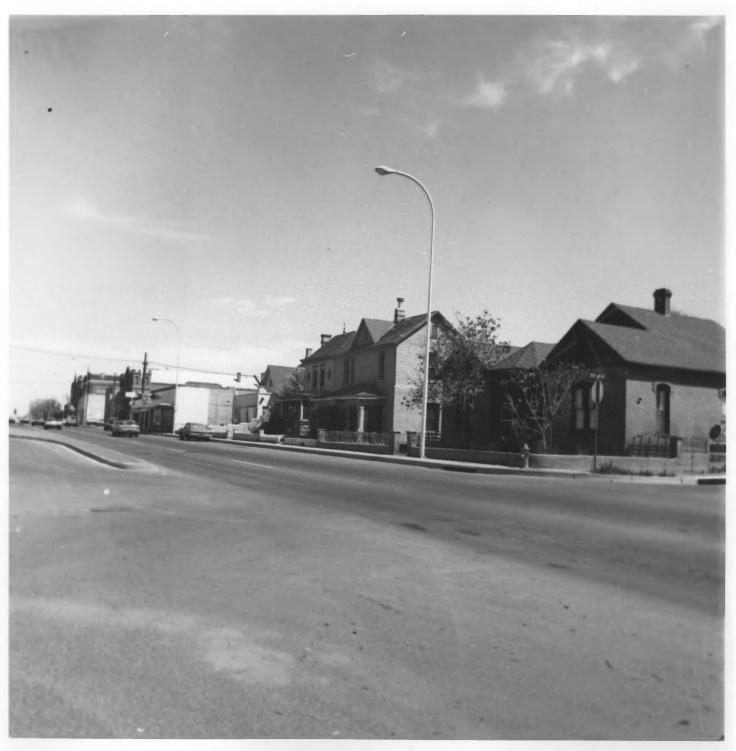

STREET SCENE, CENTRAL AVE. HUMING HIGHLANDS HISTORIC DISTRICT ALBUQUERQUE, NEW MEXICGUL 1 0 1978 VIEW FROM EAST, LOOKING SOUTH SIDE PHOTOGRAPH BY CHRIS WILSON 3/78 MEGATIVE AT ALBUQUERQUE HISTORIC LAUDMARKS SURVEY

2 Central tve 2 looking SW

NOV 17 1978

STREET SCENE, CENTRAL AVE.
HUNING HIGHLANDS HISTORIC DISTRICT
ALBUQUERQUE, NEW MEXICO
VIEW FROM NORTH WEST JUL 101978

PHOTOGRAPH BY CHRUS WILSON 3/18
NEGATIVE AT ALBUQUERQUE HYSTORIC LANDMARKS
SUTRUEY