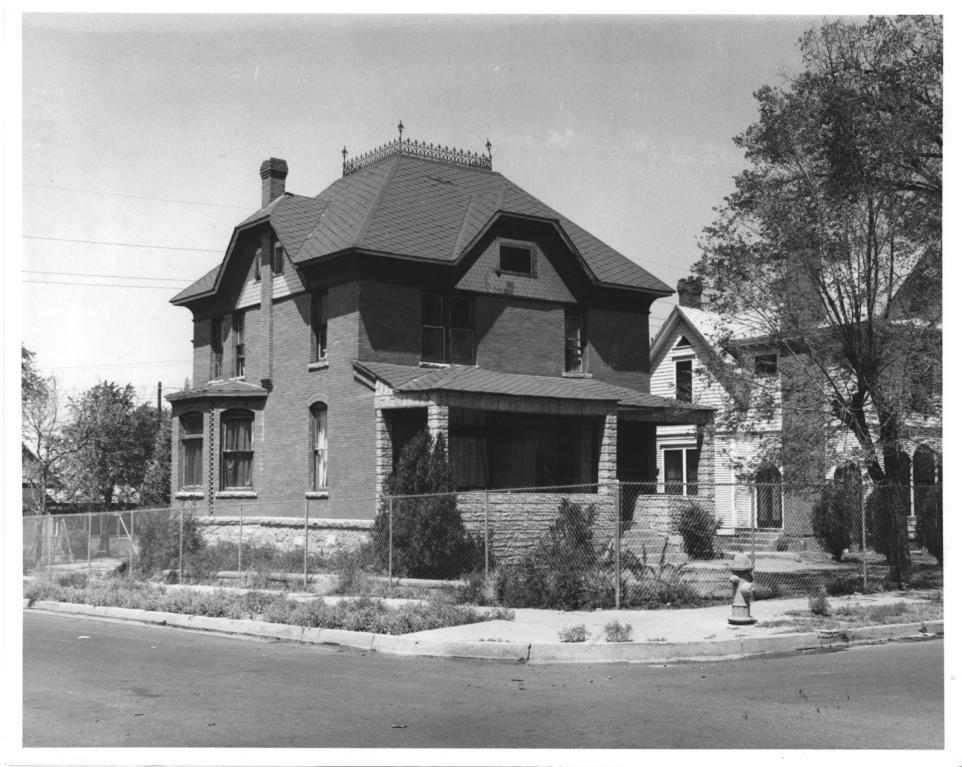

'IEW FROM SOUTHWEST

rhotograph by Christopher Wilson 3/78 Negative at Albuquerque Historic Landmarks Survey

5 looking NE

Residence, 222 Broadway S.E. Huning Highlands Historic District Albuquerque, New Mexico NOV - 1978 56