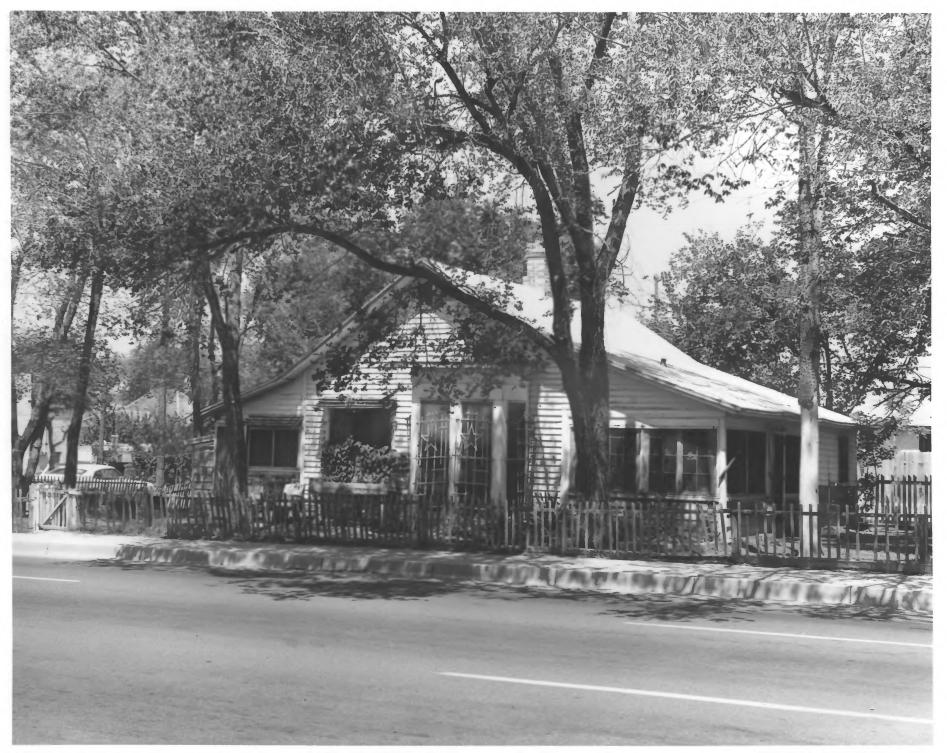

VIEW FROM S.W.

VIEW FROM SOUTHWEST

JUL 1 0 1978

Photograph by Christopher Wilson 3/78 Negative at Albuquerque Historic Landmarks Survey

30 Solver, SE Cooking DE

Tuberculosis Cottages, 600 block of Silver S.E. 31
Huning Highlands Historic District
Albuquerque, New Mexico
NOV 17 1978