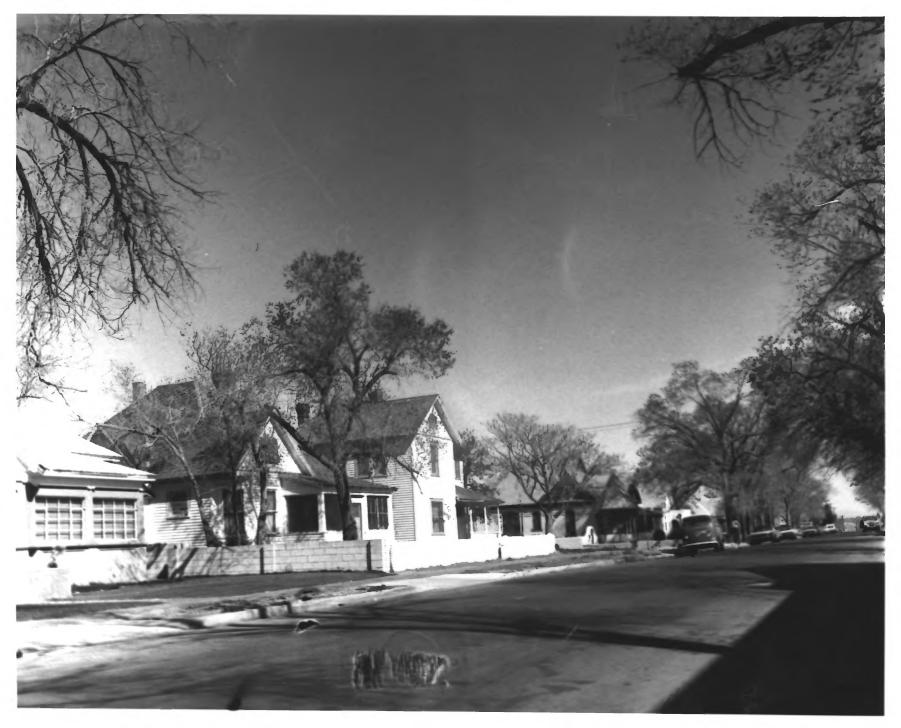

JUL 1 0 1978

NOV 17 197824

VIEW FROM SOUTHEAST

VIEW FROM S.E.

Albuquerque, New Mexico

JUL 1 0 1978

Photograph by Robert Willson, 8/76 Negative at Historic Landmarks Survey, Albuquerque

Street scene: Walter Street S.E. Huning Highlands Historic District Albuquerque, New Mexico