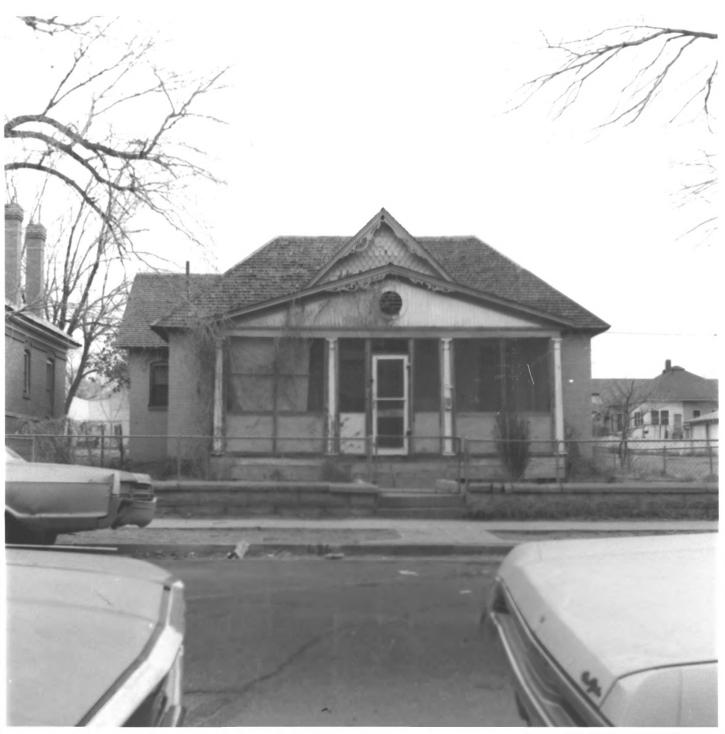

Street scene: 100 block of Walter N.E. NOV 17 1978

Huning Highlands Historic District

Albuquerque, New Mexico

VIEW FROM SOUTHEAST

McQuade House, 201 Walter NE
Huning Highlands Historic District JUL 1 0 1978
Albuquerque, New Mexico