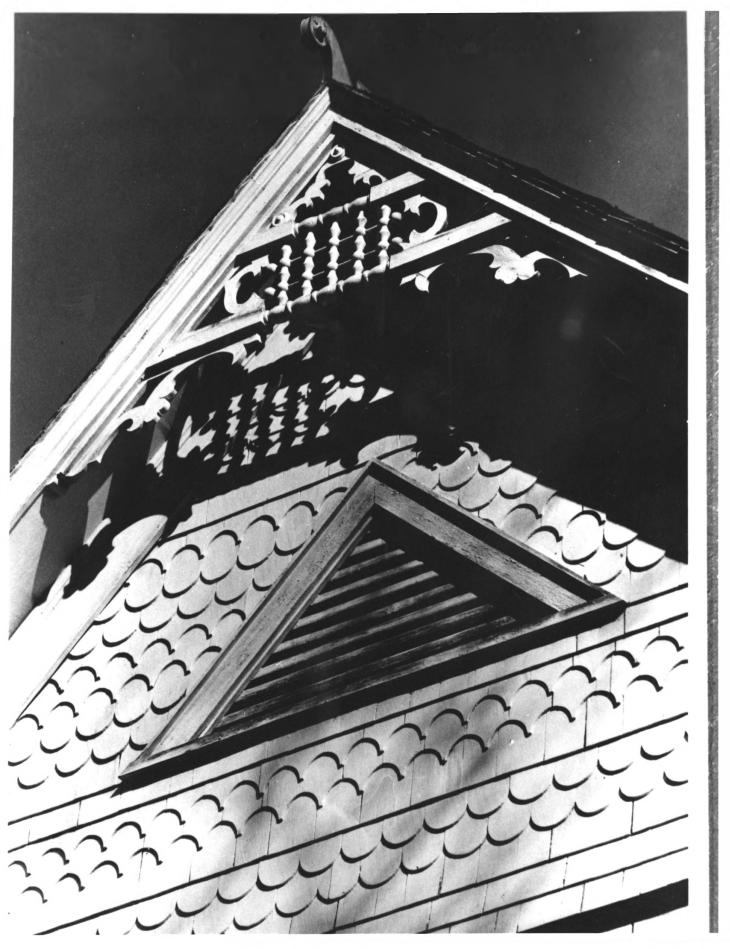

JUL 1 0 1978

VIEW FROM SOUTHWEST

Gable detail, residence, 317 Walter S.E. Huning Highlands Historic District Albuquerque, New Mexico

VIEW FROM S.E.

JUL 1 0 1978

NOV 17 1978

Photograph by Don Ivers, 3/71 Negative at Museum of Albuquerque