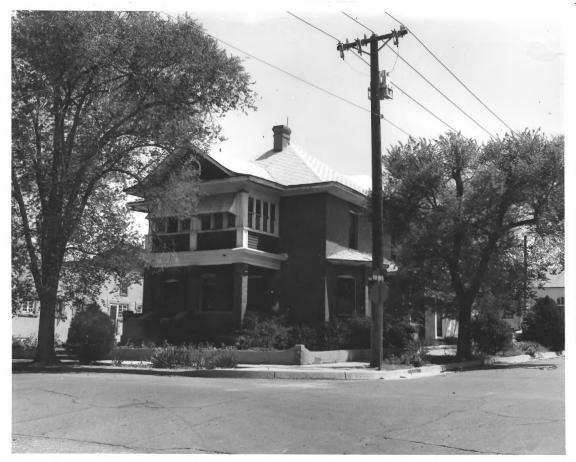

central Aven.

#0V 1 7 1978

3

Plaza Escalante, 412 Central S.E. Huning Highlands Historic District Albuquerque, New Mexico

VIEW FROM NORTH

JUL 1 0 1978

MOV 17 1978

Photograph by Robert Willson, 8/76 Negative at Albuquerque Historic Landmarks Survey

Plaza Escalante, 412 Central S.E.

Photograph by Robert Willson 8/76 Negative at Albuquerque Historic Landmarks Survey JUL 1 0 1978

| Old Public Library, 423 Central N.E. | 6            |
|--------------------------------------|--------------|
| Huning Highlands Historic District   |              |
| Albuquerque, New Mexico              | JUL 1 0 1978 |
| VIEW FROM SOUTH                      |              |