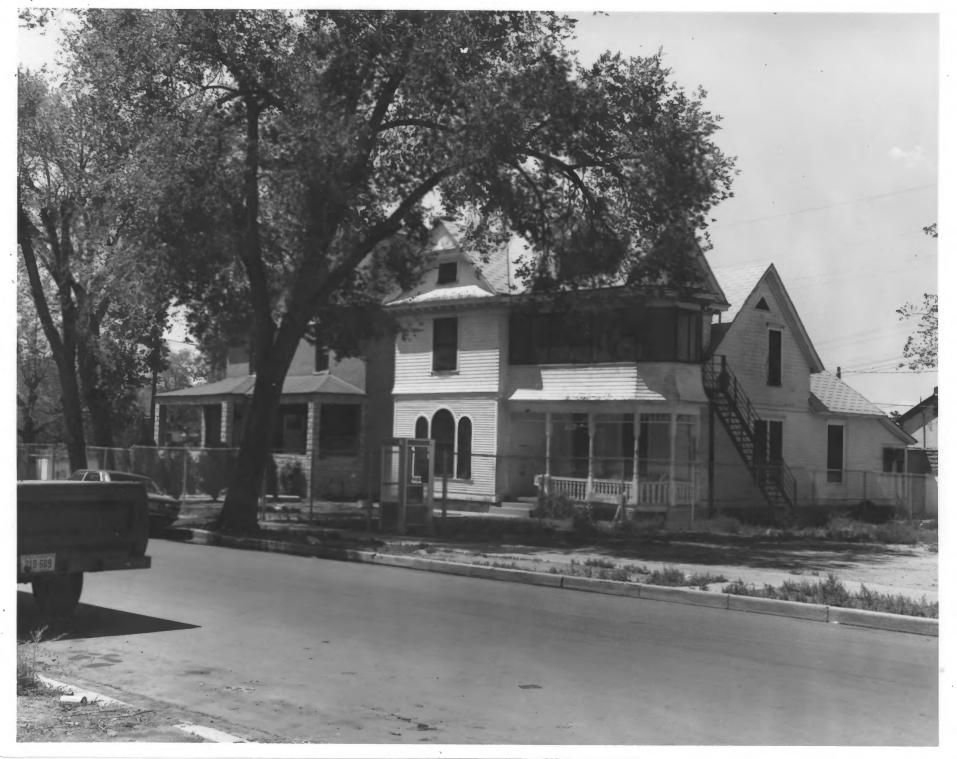

NOV : 7 1979

Photograph by Robert Willson 8/76
Negative at Albuquerque Historic Landmarks Survey

YOV 17 1978 54

Street scene: South Broadway Huning Highlands Historic District Albuquerque, New Mexico

VIEW FROM NORTHEAST

JUL 1 0 1978

Photograph by Christopher Wilson 3/78 Negative at Albuquerque Historic Landmarks Survey

Producy 54

JUL 1 0 1978

Street scene: South Broadway Huning Highlands Historic District Albuquerque, New Mexico