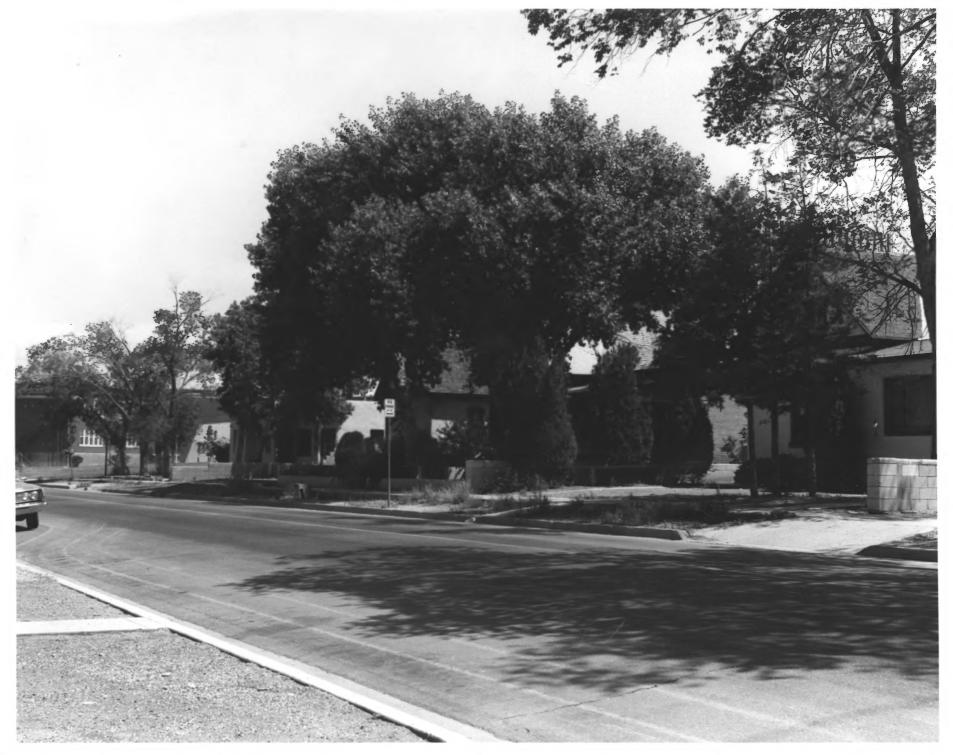

VIEW FROM NORTHEAST

Street scene: 200 block of Edith N.E. Huning Highlands Historic District Albuquerque, New Mexico JUL 1 0 1978 VIEW FROM SOUTHWEST

Street scene: 500 block of Central N.E. 10 Huning Highlands Historic District NOV 17 1978 Albuquerque. New Mexico JUL 1 0 1978 VIEW FROM SOUTHWEST