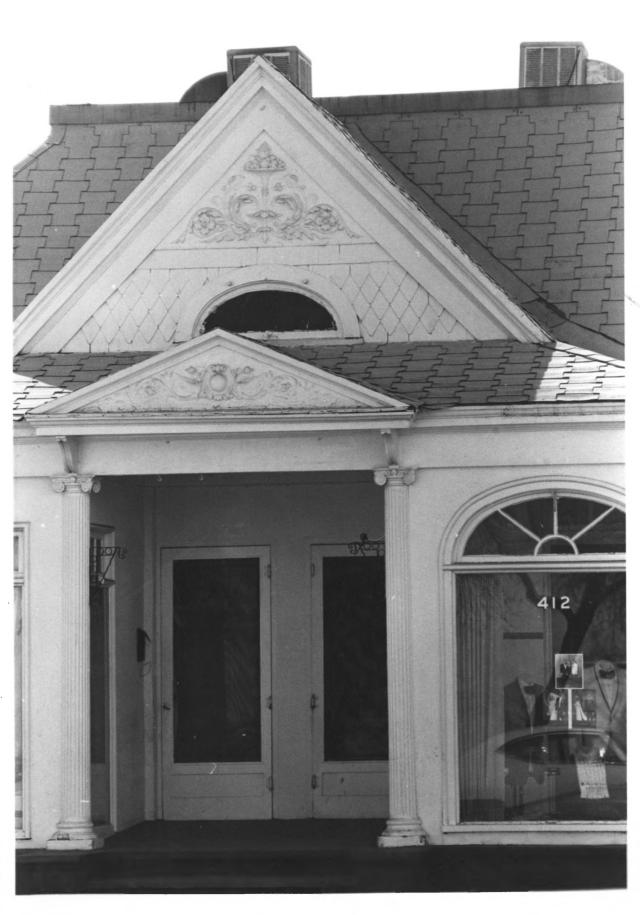

central Aven.

#0V 1 7 1978

3

Plaza Escalante, 412 Central S.E. Huning Highlands Historic District Albuquerque, New Mexico

VIEW FROM NORTH

JUL 1 0 1978

MOV 17 1978

Photograph by Robert Willson, 8/76 Negative at Albuquerque Historic Landmarks Survey

Plaza Escalante, 412 Central S.E.

Photograph by Robert Willson 8/76 Negative at Albuquerque Historic Landmarks Survey JUL 1 0 1978

| Old Public Library, 423 Central N.E. | 6            |
|--------------------------------------|--------------|
| Huning Highlands Historic District   |              |
| Albuquerque, New Mexico              | JUL 1 0 1978 |
| VIEW FROM SOUTH                      |              |