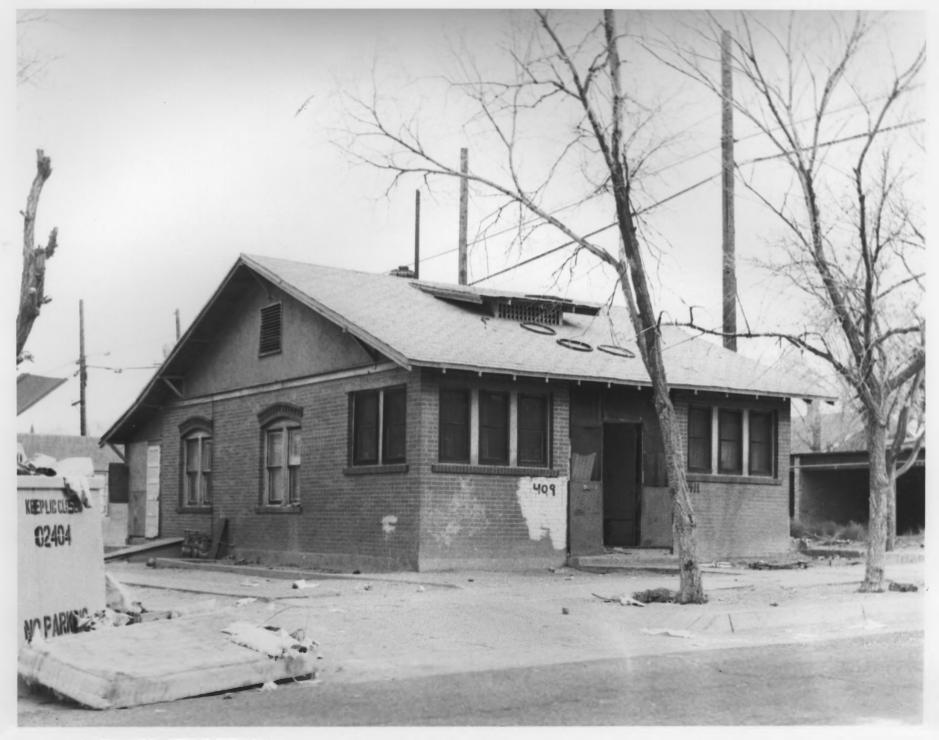

JUL 1 0 1978

VIEW FROM WEST

Residence, 608 Arno S.E. Huning Highlands Historic District Albuquerque, New Mexico

VIEW FROM WEST

JUL 1 1 1978

Residence, 409 Iron S.E. Huning Highlands Historic District Albuquerque, New Mexico