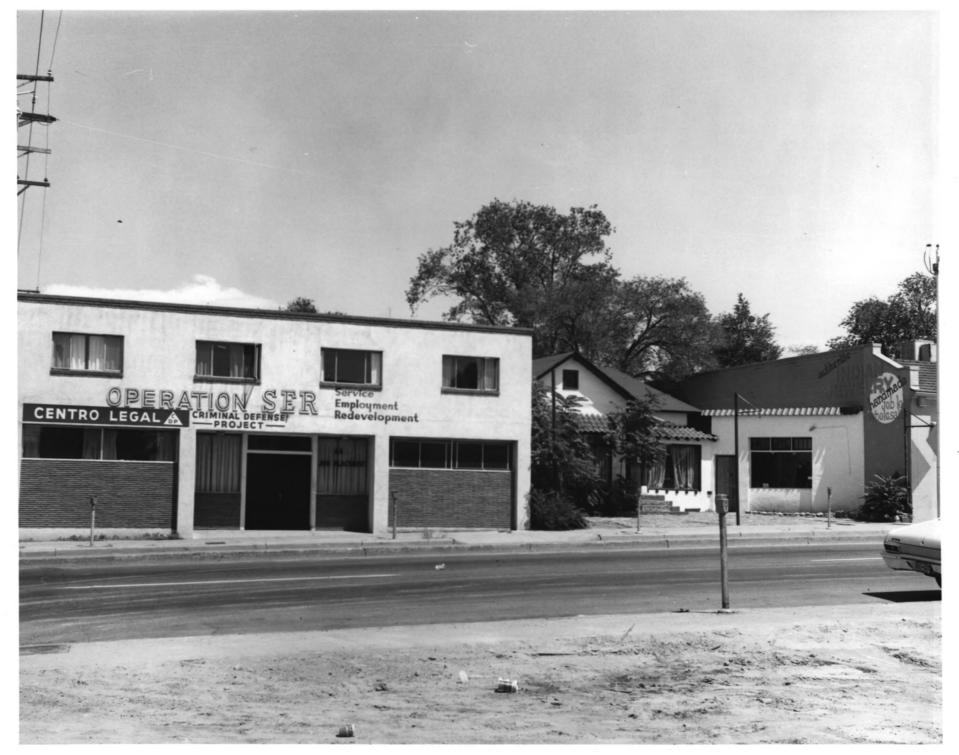

NOV JUL 1 0 1978

VIEW FROM SOUTHWEST

Photograph by Christopher Wilson 3/78 Negative at Albuquerque Historic Landmarks Survey

Coal Ave

Street scene: High Street S.E.

Huning Highlands Historic District
Albuquerque, New Mexico