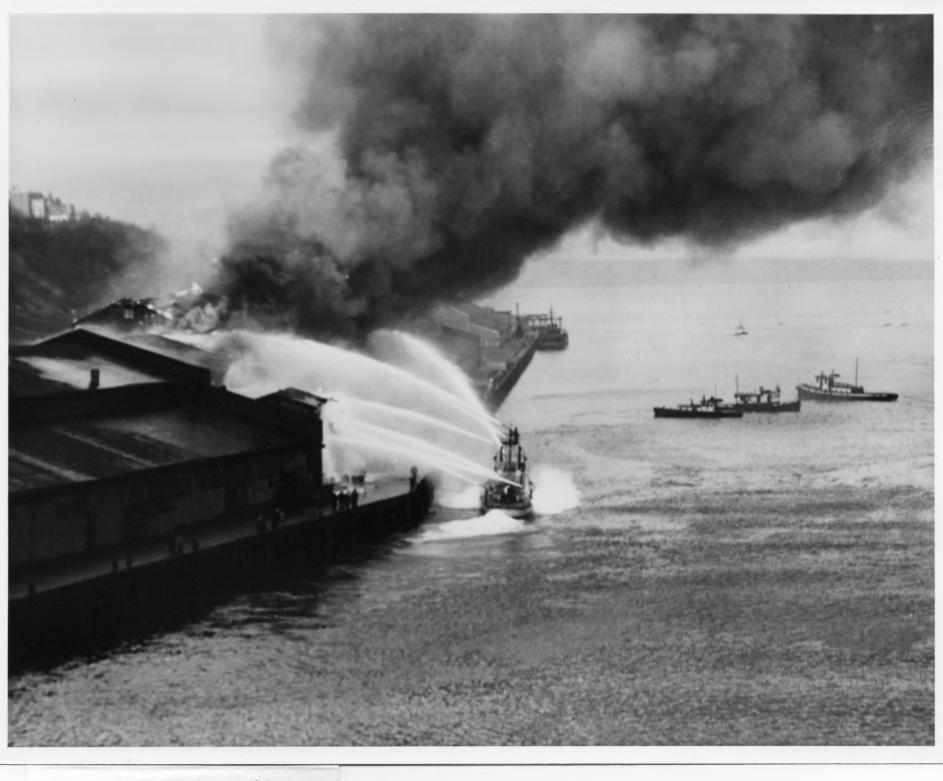

FIREBOAT NO. 1, Tacoma, Washington Washington Historical Society Photo 1929 Tacoma Fire Department Vessel underway. Photo #1

FIREBOAT NO. 1, Tacoma, Washington Washington Historical Society Photo Tacoma Fire Department Battling a waterfront fire, ca. 1940 Photo #2