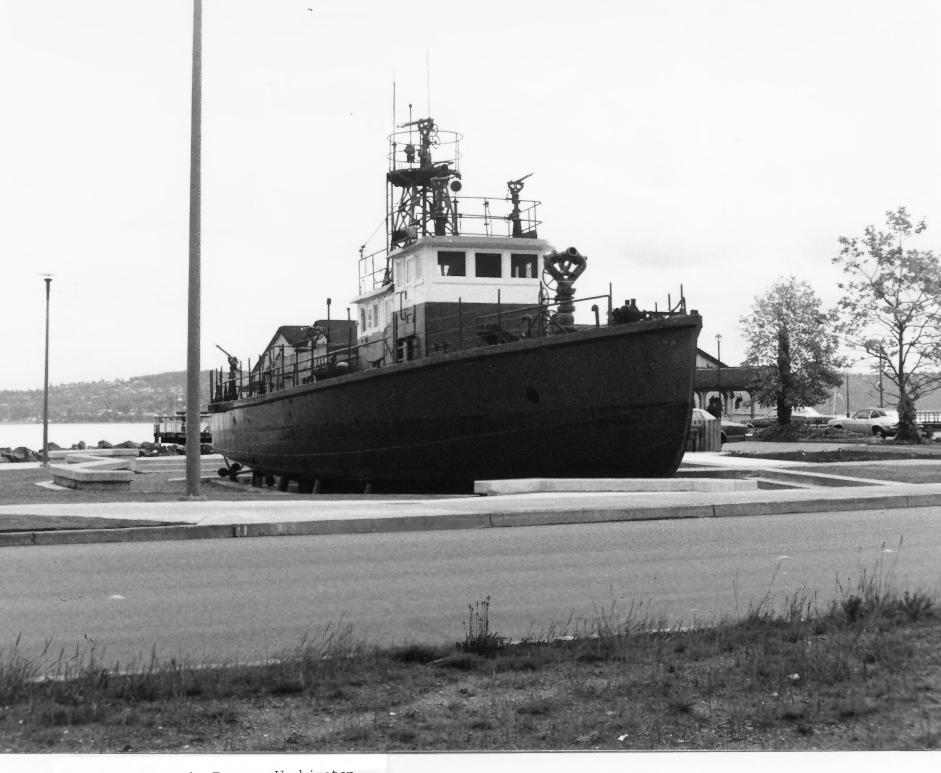

FIREBOAT NO. 1, Tacoma, Washington Photo by Allen Ratcliffe, 1988 Tacoma Fire Department View; port bow Photo #4

FIREBOAT NO. 1, Tacoma, Washington Photo by Allen Ratcliffe, 1988 Tacoma Fire Department View, starboard bow. Photo #6