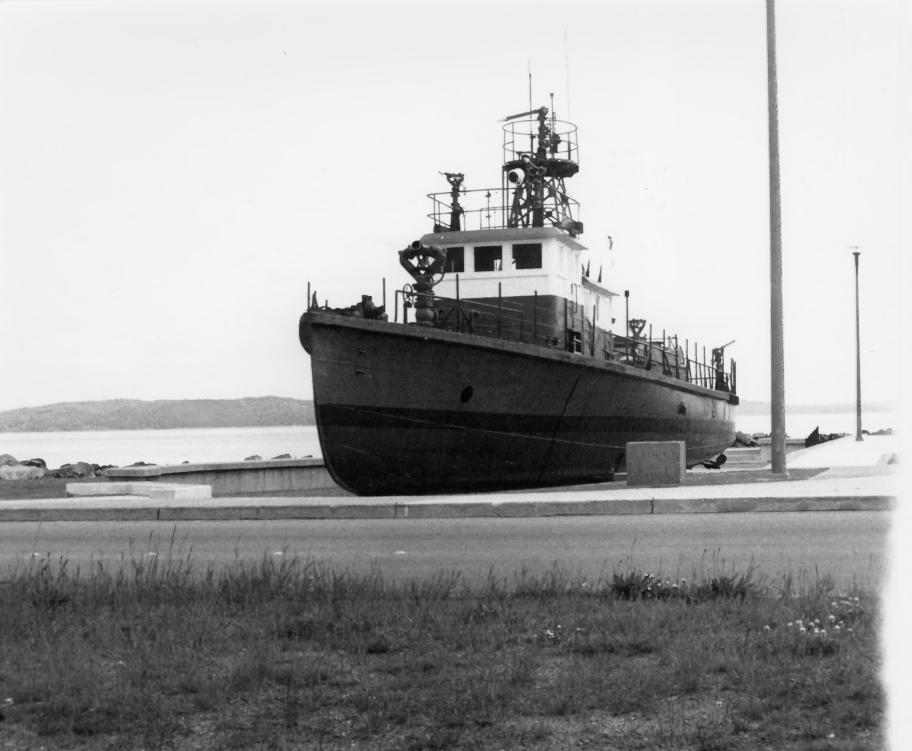

FIREBOAT NO. 1, Tacoma, Washington Photo by Allen Ratcliffe, 1988 Tacoma Fire Department View; port bow Photo #4

FIREBOAT NO. 1, Tacoma, Washington Photo by Allen Ratcliffe, 1988 Tacoma Fire Department View, starboard bow. Photo #6