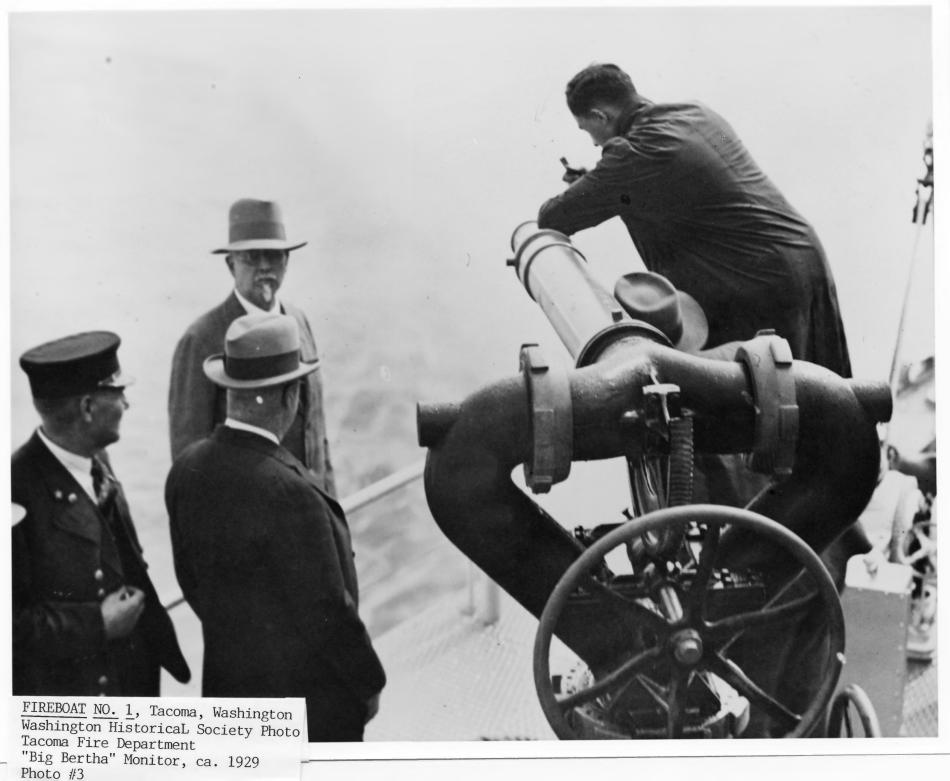

FIREBOAT NO. 1, Tacoma, Washington Washington Historical Society Photo 1929 Tacoma Fire Department Vessel underway. Photo #1

FIREBOAT NO. 1, Tacoma, Washington Washington Historical Society Photo Tacoma Fire Department Battling a waterfront fire, ca. 1940 Photo #2