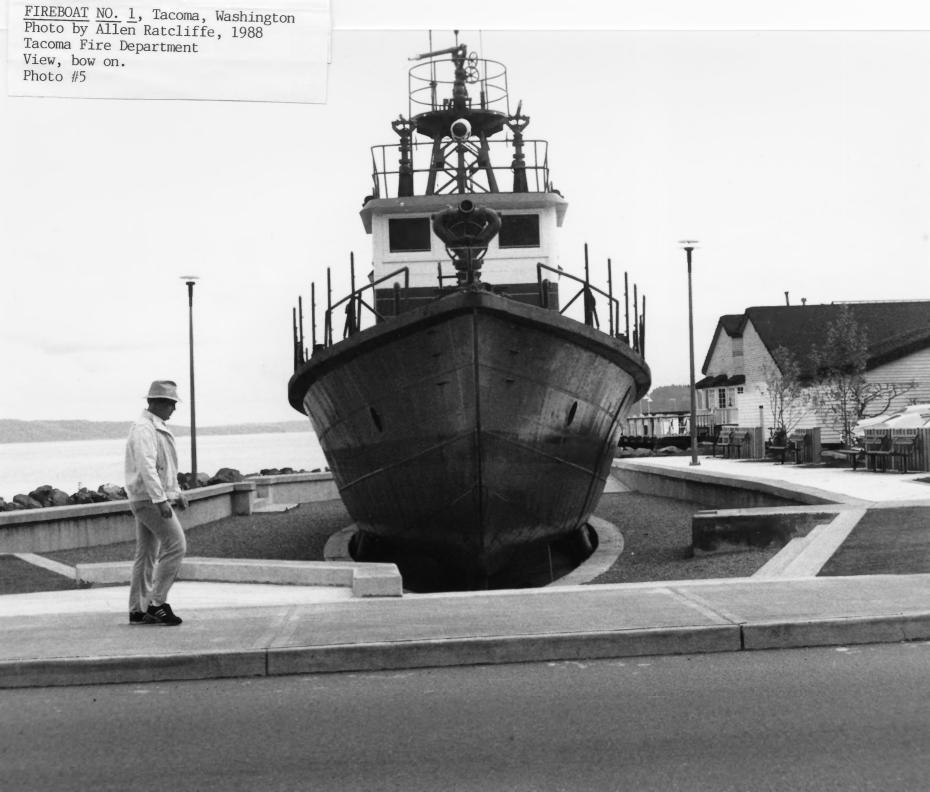

FIREBOAT NO. 1, Tacoma, Washington Photo by Allen Ratcliffe, 1988 Tacoma Fire Department View; port bow Photo #4

FIREBOAT NO. 1, Tacoma, Washington Photo by Allen Ratcliffe, 1988 Tacoma Fire Department View, starboard bow. Photo #6