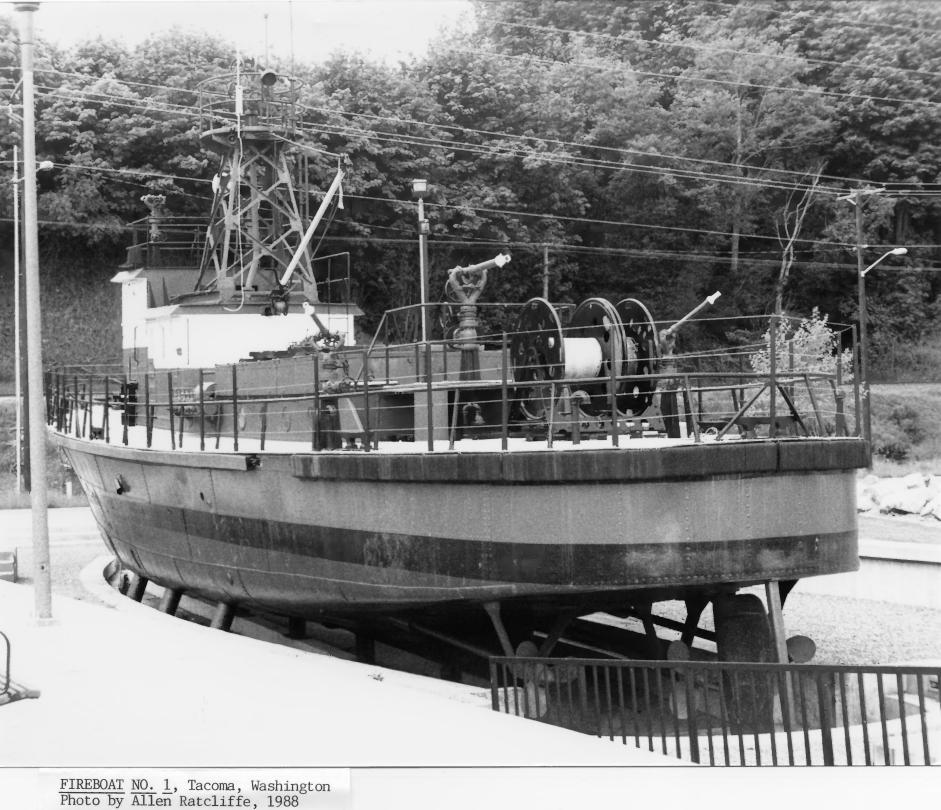

FIREBOAT NO. 1, Tacoma, Washington Photo by Allen Ratcliffe, 1988 Tacoma Fire Department View of "destroyer" stern of vessel. Photo #7

FIREBOAT NO. 1, Tacoma, Washington Photo by Allen Ratcliffe, 1988 Tacoma Fire Department View from stern port quarter Photo #8