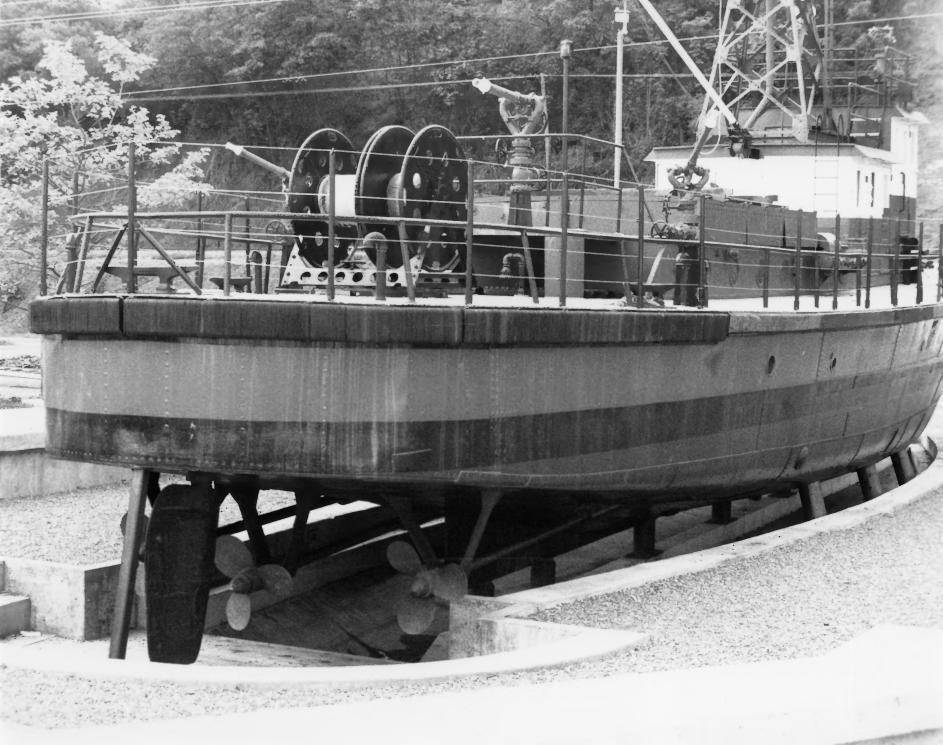

FIREBOAT NO. 1, Tacoma, Washington Photo by Allen Ratcliffe, 1988 Tacoma Fire Department View of "destroyer" stern of vessel. Photo #7

FIREBOAT NO. 1, Tacoma, Washington Photo by Allen Ratcliffe, 1988 Tacoma Fire Department View from stern port quarter Photo #8