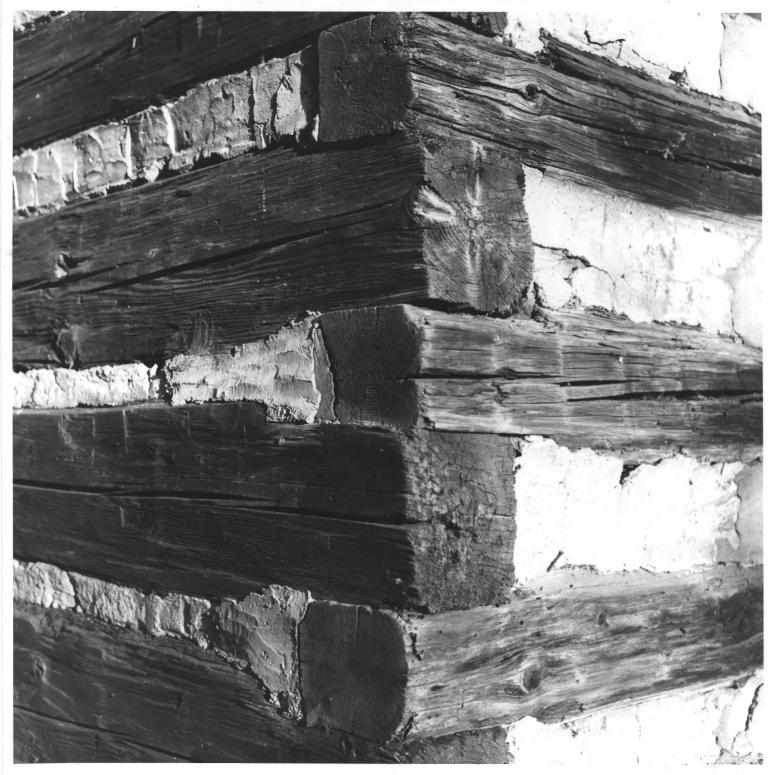

| Form No.<br>(7/72) | 16-301# UNITED STATES DEPARTMENT OF THE INTERIOR NATIONAL PARK SERVICE |                                 |                | Washington    |                      |            |  |  |  |  |
|--------------------|------------------------------------------------------------------------|---------------------------------|----------------|---------------|----------------------|------------|--|--|--|--|
|                    | NATIONAL REGISTER OF HISTORIC PLACES PROPERTY PHOTOGRAPH FORM          |                                 |                |               | COUNTY<br>Lewis      |            |  |  |  |  |
|                    |                                                                        |                                 |                |               | FOR NPS USE ONLY     |            |  |  |  |  |
| S                  | (Type all entries - attach to or enclose with photograph)              |                                 |                | ENTRY NUMBER  |                      | DATE       |  |  |  |  |
|                    |                                                                        |                                 |                |               | APR 1 1975           |            |  |  |  |  |
| 233                | NAME                                                                   |                                 |                |               |                      |            |  |  |  |  |
| 0                  | COMMON:                                                                | O. B. McFadden House            | - Marine       | /             | Juddy 9              | $\nearrow$ |  |  |  |  |
|                    | AND/OR HIST                                                            | ORIC:                           |                |               |                      |            |  |  |  |  |
| <b>⊢</b> 2.        | 2. LOCATION                                                            |                                 |                |               |                      |            |  |  |  |  |
| U                  | STREET AND                                                             | NUMBER:<br>1639 Chehalis Avenue |                | 137           | RECEIVED             |            |  |  |  |  |
| <b>&gt;</b>        | CITY OR TOW                                                            |                                 |                | +++-          | 1975                 | 7 18       |  |  |  |  |
| <b>∝</b>           |                                                                        | Chehalis                        |                |               | MAL                  |            |  |  |  |  |
| LS                 | STATE:                                                                 | Washington                      | 53 COUNTY:     | Lewis         | NATIONAL<br>REGISTER | 041        |  |  |  |  |
| -                  | PHOTO REF                                                              |                                 |                |               | REGI                 |            |  |  |  |  |
| _                  | PHOTO CREE                                                             | or: Jacob E. Thomas             |                |               |                      | 0/         |  |  |  |  |
|                    | DATE OF PH                                                             | ото: 1974                       |                |               |                      |            |  |  |  |  |
| ш                  | NEGATIVÉ F                                                             | Washington State Parks          | and Recreation | on Commi      | ssion                |            |  |  |  |  |
|                    | IDENTIFICA                                                             |                                 |                |               |                      |            |  |  |  |  |
| 01                 | DESCRIBE                                                               | VIEW, DIRECTION, ETC.           |                |               |                      |            |  |  |  |  |
|                    | West corner, logwork detail.                                           |                                 |                |               |                      |            |  |  |  |  |
|                    | #                                                                      | 383                             |                |               |                      |            |  |  |  |  |
|                    |                                                                        |                                 | us. Go         | WERNMENT PRIN | ITING OFFICE: 876-16 | 7          |  |  |  |  |