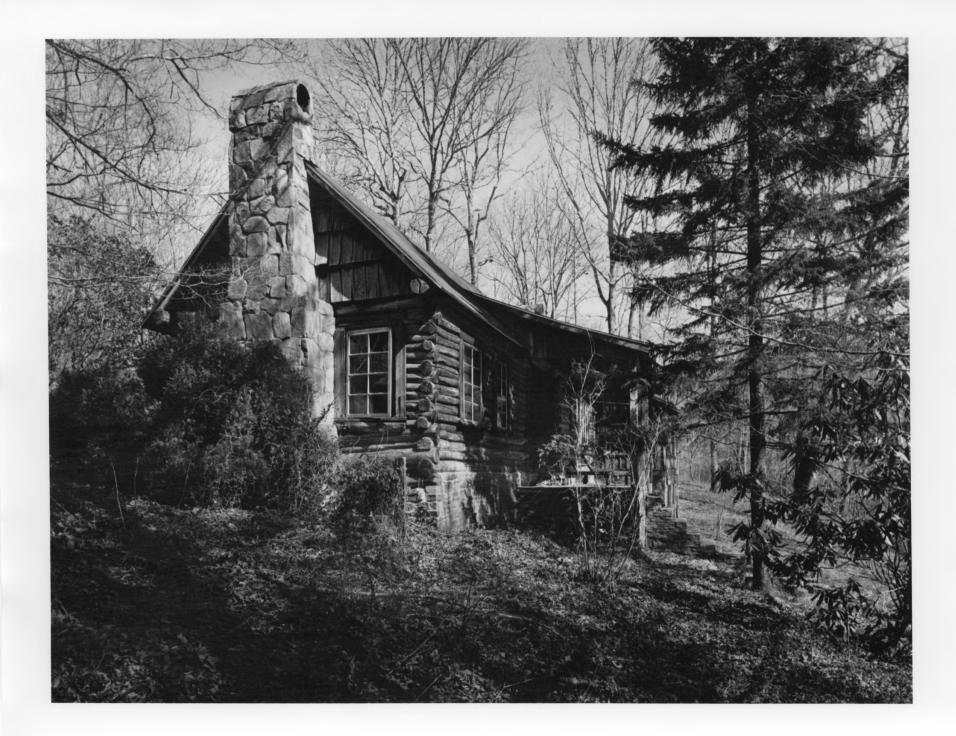

Negative Filed: Georgia Department of Natural Resources Date: March 1981 Description (6 of 13): Hambidge Cottage; photographer facing northeast.

Photographer: James R. Lockhart

Negative Filed: Georgia Department of Natural Resources Date: March 1981 Description (7 of 13): Hambidge Cottage; photographer facing northwest.