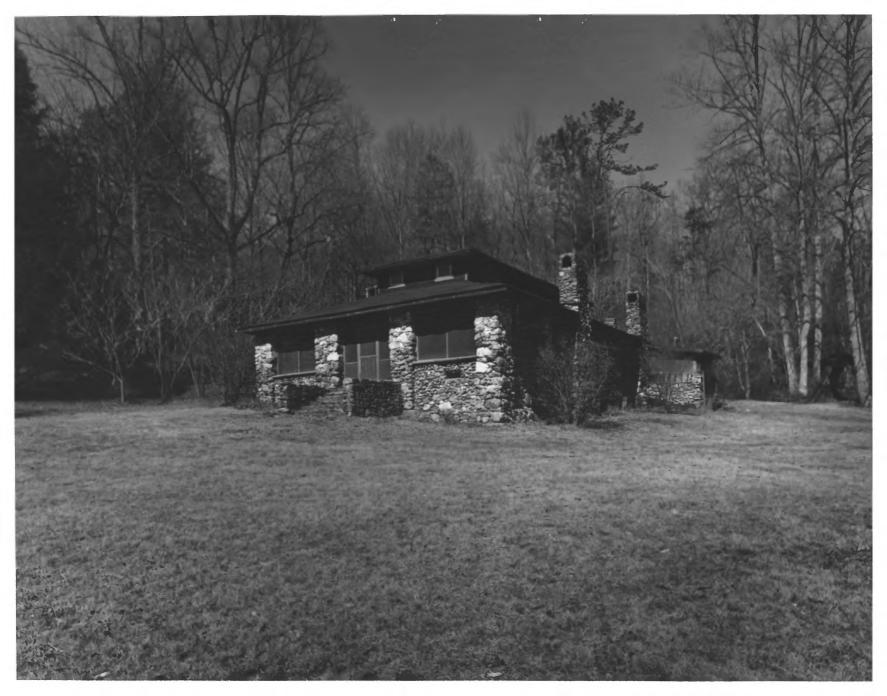

photographer facing northeast.

Photographer: James R. Lockhart

Negative Filed: Georgia Department of Natural Resources Date: March 1981 Description (4 of 13): Weave Shed (left), Dairy Barn (right), Weave and Exhibition Hall (background), photographer facing northeast.