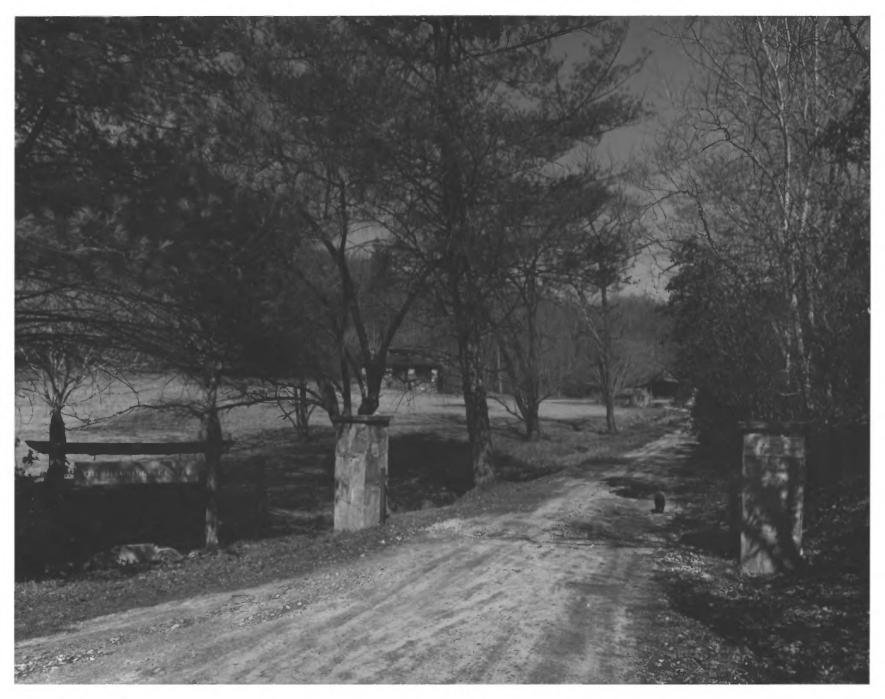

Photographer: James R. Lockhart
Negative:Filed: Georgia Department of
Natural Resources
Date: March 1981
Description (1 of 13): Entrance to the

Hambidge Center; photographer facing

northeast.

Photographer: James R. Lockhart