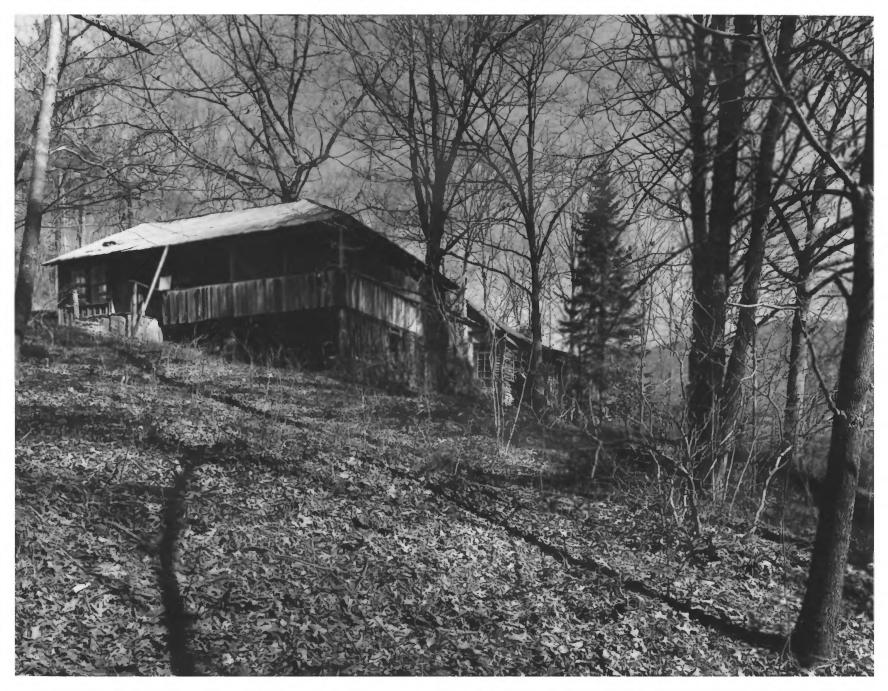

Negative Filed: Georgia Department of Natural Resources Date: March 1981 Description (6 of 13): Hambidge Cottage; photographer facing northeast.

Photographer: James R. Lockhart

Negative Filed: Georgia Department of Natural Resources Date: March 1981 Description (7 of 13): Hambidge Cottage; photographer facing northwest.