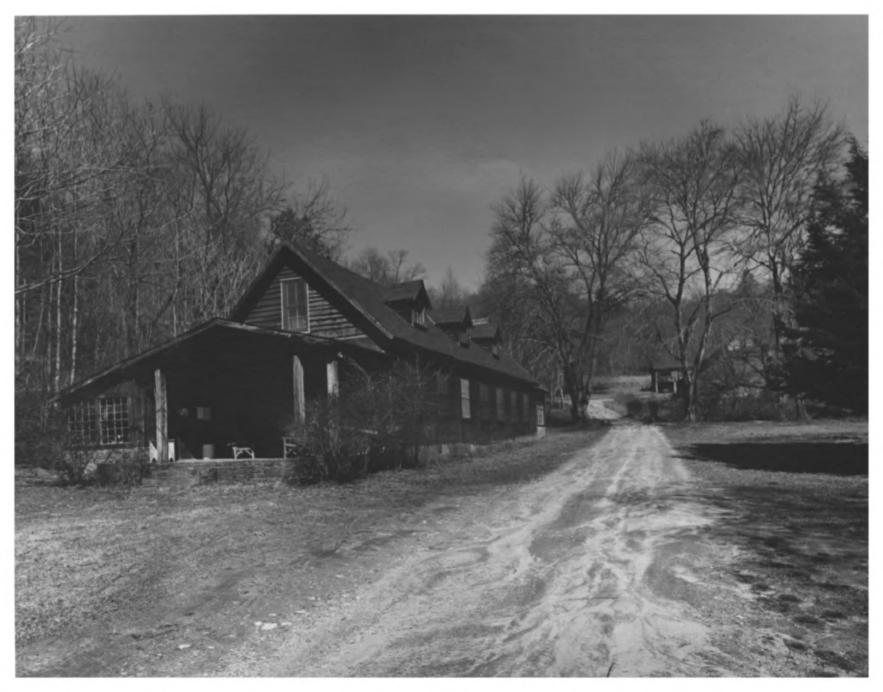

Photographer: James R. Lockhart
Negative Filed: Georgia Department of
Natural Resources
Date: March 1981

Description (5 of 13): Weave Shed, interior; photographer facing northeast.

Photographer: James R. Lockhart