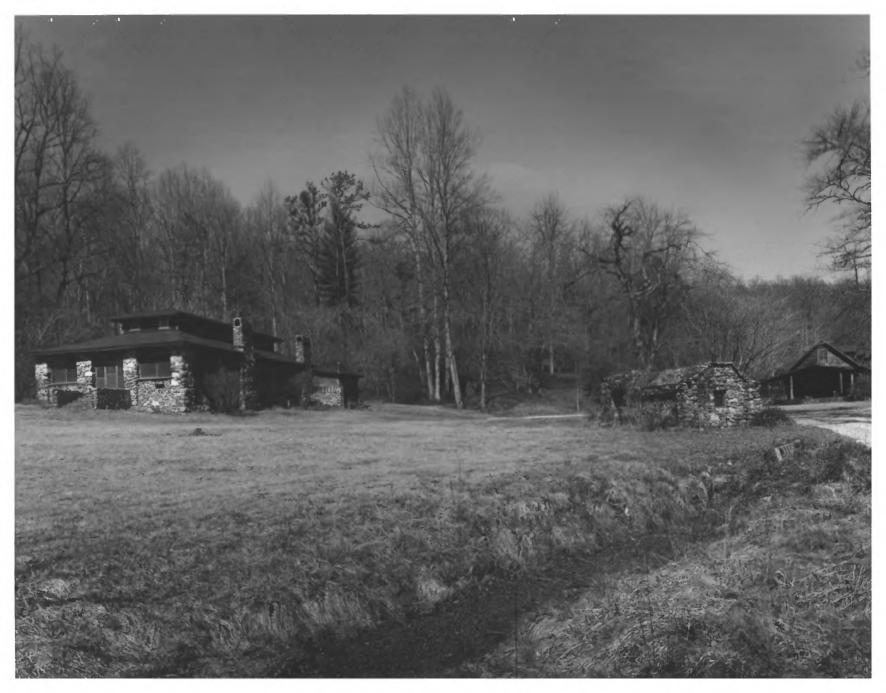

Negative Filed: Georgia Department or Natural Resources Date: March 1981 Description (2 of 13): Rock house (left). spring house (center), Weave Shed (right): photographer facing northeast.

Photographer: James R. Lockhart
Negative Filed: Georgia Department of
Natural Resources
Date: March 1981
Description (3 of 13): Rock house;