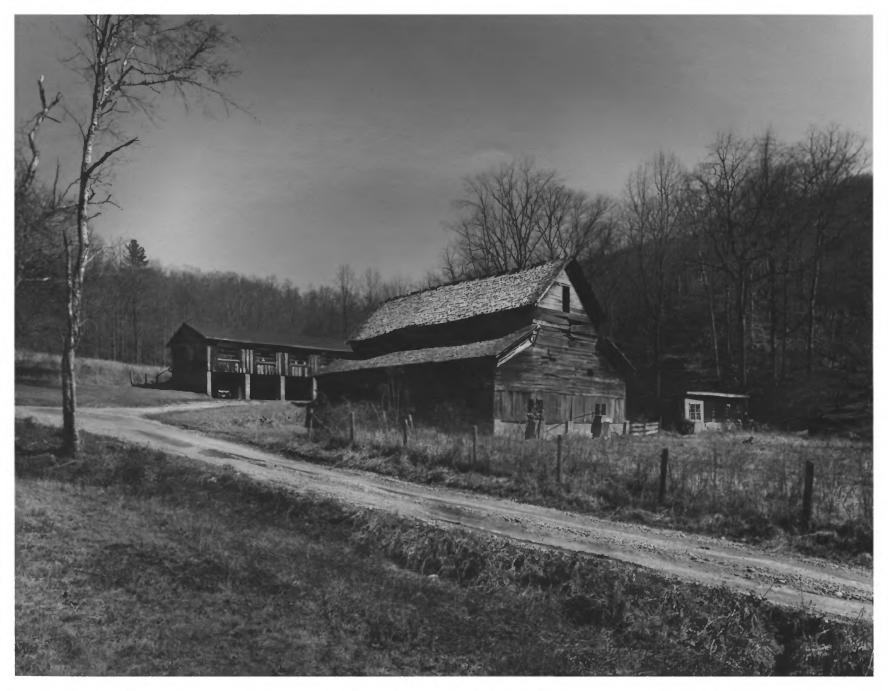

Photographer: James R. Lockhart

Negative Filed: Georgia Department of Natural Resources Date: March 1981 Description (12 of 13): Dairy Barn (center) Milking Shed (right), Weaving and Exhibition Hall (left); photographer facing northeast.