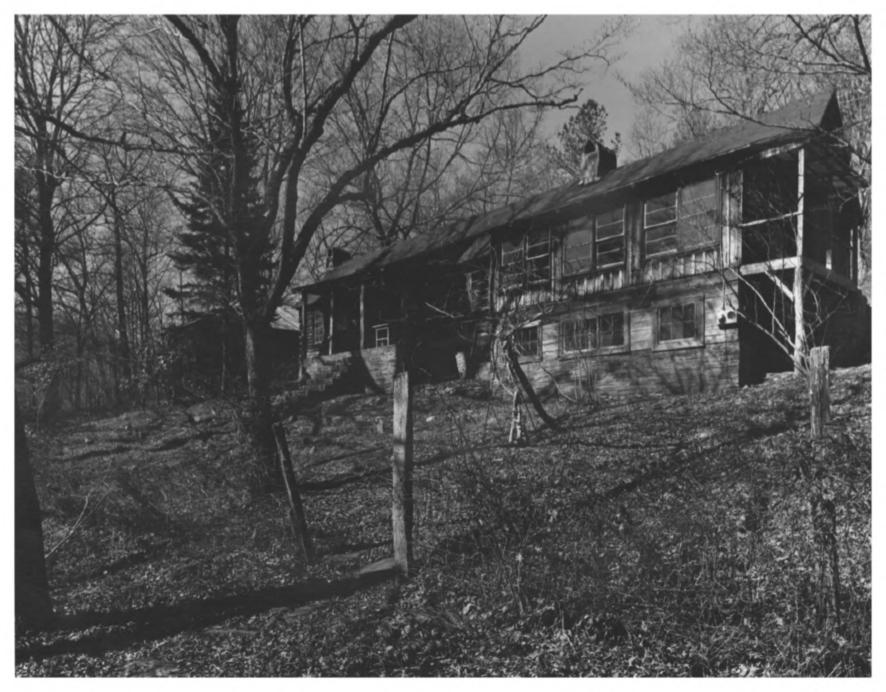

Negative Filed: Georgia Department of Natural Resources Date: March 1981 Description (6 of 13): Hambidge Cottage; photographer facing northeast.

Photographer: James R. Lockhart

Negative Filed: Georgia Department of Natural Resources Date: March 1981 Description (7 of 13): Hambidge Cottage; photographer facing northwest.