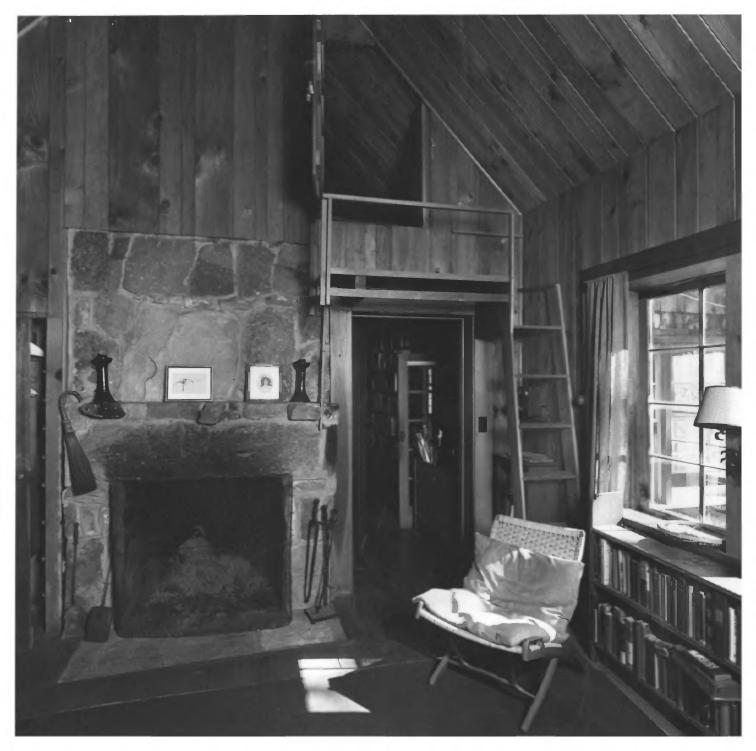

Photographer: James R. Lockhart

Negative Filed: Georgia Department of Natural Resources Date: March 1981 Description (8 of 13): Hambidge Cottage, interior; photographer facing southwest.

Photographer: James R. Lockhart

Negative Filed: Georgia Department of Natural Resources Date: March 1981 Description (9 of 13): Hambidge Cottage, interior; photographer facing northeast.

Photographer: James R. Lockhart
Negative Filed: Georgia Department of
Natural Resources
Date: March 1981
Description (10 of 13): Pavilion;