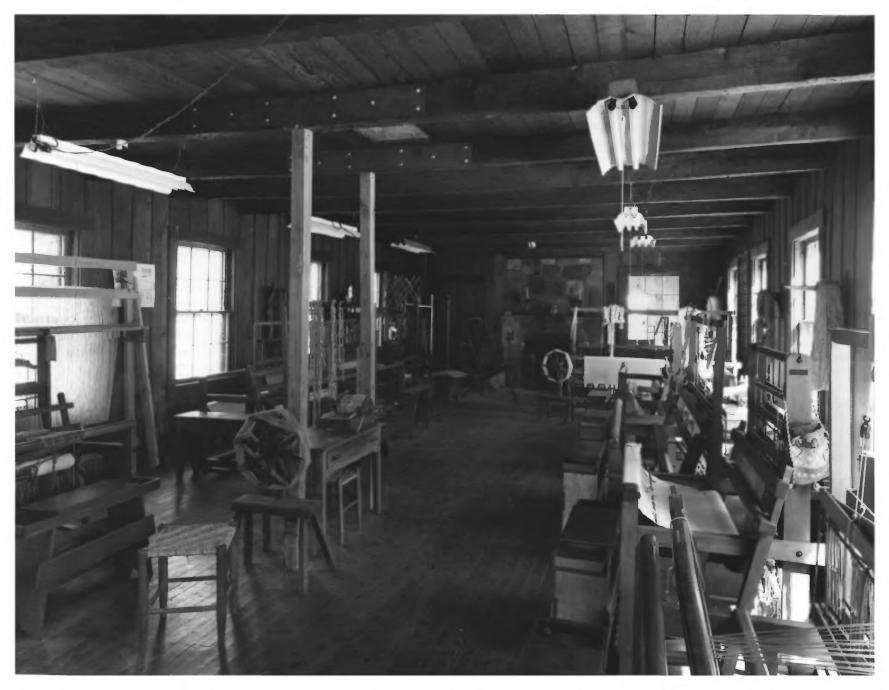

Photographer: James R. Lockhart
Negative Filed: Georgia Department of
Natural Resources
Date: March 1981

Description (5 of 13): Weave Shed, interior; photographer facing northeast.

Photographer: James R. Lockhart