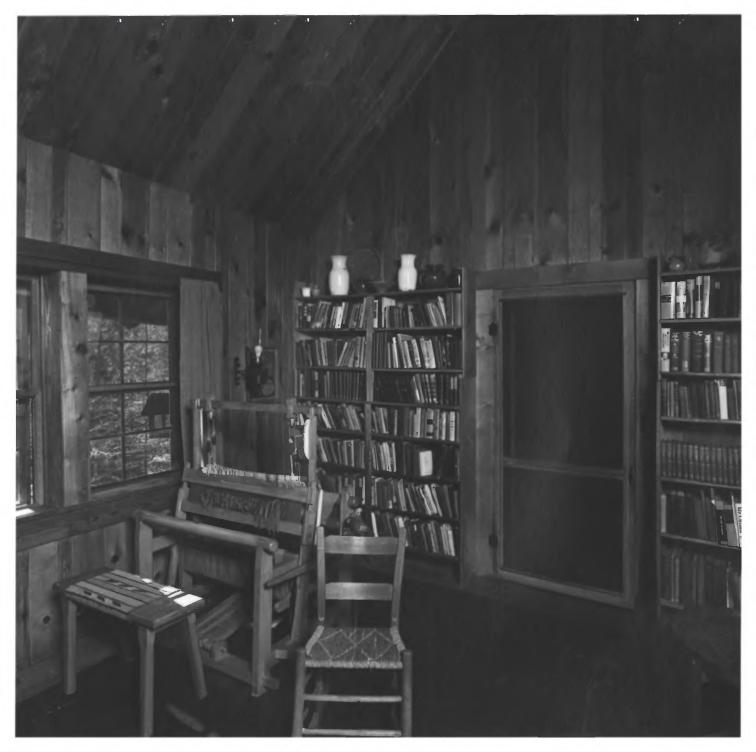

Photographer: James R. Lockhart

Negative Filed: Georgia Department of Natural Resources Date: March 1981 Description (8 of 13): Hambidge Cottage, interior; photographer facing southwest.

Photographer: James R. Lockhart

Negative Filed: Georgia Department of Natural Resources Date: March 1981 Description (9 of 13): Hambidge Cottage, interior; photographer facing northeast.

Photographer: James R. Lockhart
Negative Filed: Georgia Department of
Natural Resources
Date: March 1981
Description (10 of 13): Pavilion;