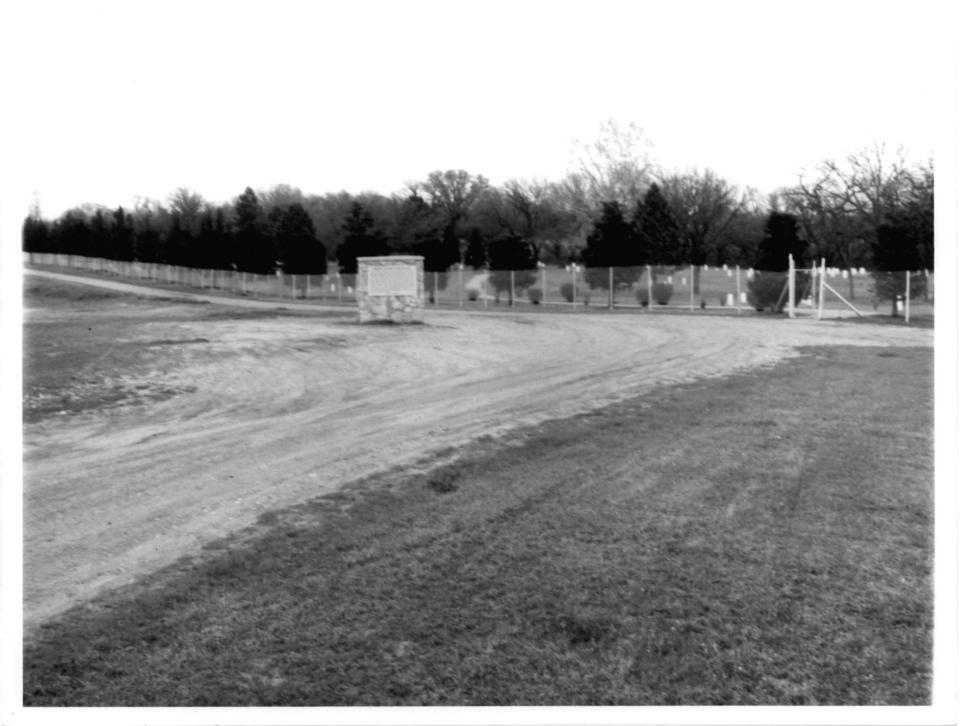

Main Apache Prisoner-of-War Cemetery, Fort Sill, OK

View northeast APR 5 1977

U.S. ARMY FIELD ARTILLERY AND FORT SILL MUSEUM FORT SILL, OKLAHOMA 73503

118 Mumber August 10, 1927 11tle: Apache Fordian Main Cemetery

1.00. Comanche County, Oklahoma
Apache Indian Main Centery
fort sill, oklahoma, East Range,
View northeast 296