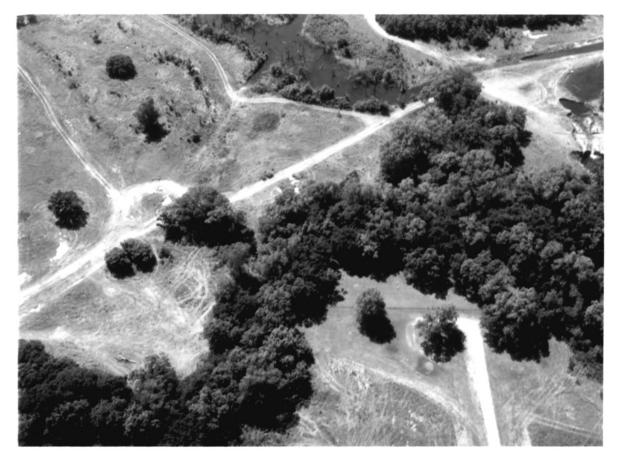

Aerial photograph of North Apache Cemetery. View northeast. May 1976.

APR 5 1977

U.S. ARMY FIELD ARTILLERY AND FORT SILL MUSEUM FORT SILL, OKLAHOMA 73503

Title: North apache Cemetery

Comanche County, Oplahoma

Basial photograph of north apache

Cemetery View northeast

PROPERTY OF THE MALE REGISTER