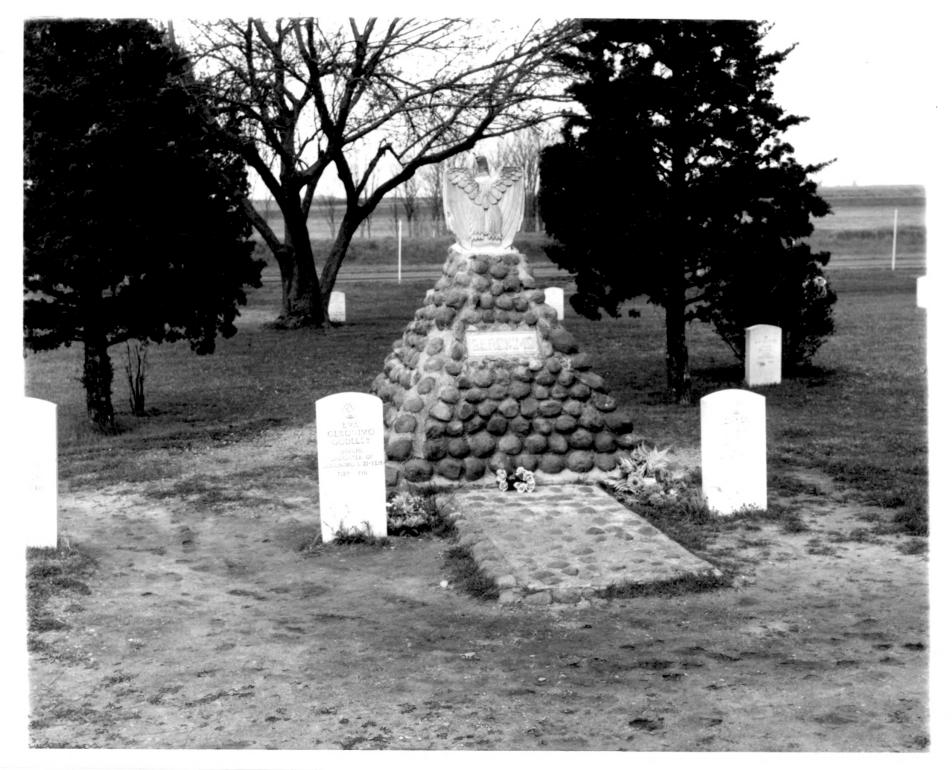

## PROPERTY OF THE NATIONAL REGISTER

Geronimo's Grave, Apache Prisoner-of-War Cemetery, Fort Sill, OK

View west

FORM 10-301 A

## PROPERTY PHOTOGRAPH FORM

| . NAME                        |                             |                                |
|-------------------------------|-----------------------------|--------------------------------|
| OMMON                         | AND/OR HISTORIC             | NUMERIC CODE (Assigned by NPS) |
| Geronimo's Grave              |                             |                                |
| eronimo s orave               |                             | 7110 1 0 1977                  |
|                               |                             | AUG 1 0 1977                   |
| LOCATION                      |                             |                                |
| TATE                          | COUNTY                      | TOWN                           |
| Oklahoma                      | Comanche                    | Fort Sill                      |
| TREET AND NUMBER              | +                           |                                |
| East Range                    |                             |                                |
| , ab c 1 a 1 g c              |                             |                                |
|                               |                             |                                |
| PHOTO REFERENCE               |                             | NEGATIVE FILED AT              |
| HOTO CREDIT                   | DATE                        |                                |
| Fort Sill Museum              | Aug 73                      | Fort Sill Museum               |
|                               |                             |                                |
| IDENTIFICATION                |                             |                                |
| , IDENTIFICATION              |                             |                                |
| ESCRIBE VIEW, DIRECTION, ETC. |                             | 1.4                            |
| ESCRIBE VIEW, DIRECTION, ETC. | e Prisoner-of-War Cemetery. | Fort Sill, OK, View West       |
| ESCRIBE VIEW, DIRECTION, ETC. | e Prisoner-of-War Cemetery, | Fort Sill, OK. View West, 14   |