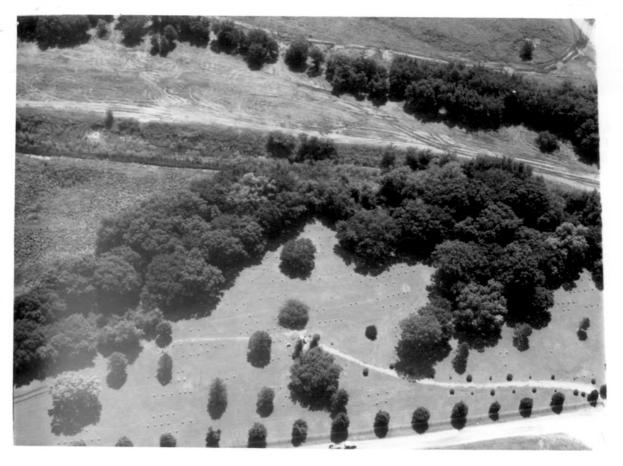

Main Apache Prisoner-of-War Cemetery, Fort Sill, OK

View northeast APR 5 1977

U.S. ARMY FIELD ARTILLERY AND FORT SILL MUSEUM FORT SILL, OKLAHOMA 73503

118 Mumber August 10, 1927 11tle: Apache Fordian Main Cemetery

1.00. Comanche County, Oklahoma
Apache Indian Main Centery
fort sill, oklahoma, East Range,
View northeast 296