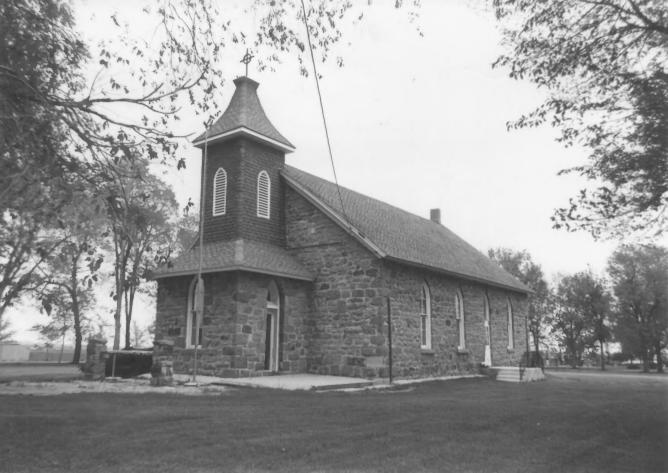

Ryssby Church

Ryssby Church Boulder County, Colorado Photographer: Stan Elmquist Locale of Negative: Colorado

Preservation Office 1300 Broadway, Denver, CO Date of Photo: June 1983

Photo 1 of 5 Looking northeast.

Ryssby Church Boulder County, Colorado Photographer: Stan Elmquist Locale of Negative: Colorado Preservation Office 1300 Broadway, Denver, CO Date of Photo: June 1983

1300 Broadway, Denver, CO Date of Photo: June 1983 Photo 2 of 5 Looking west.

Ryssby Church Boulder County, Colorado Photographer: Stan Elmquist Locale of Negative: Colorado

Preservation Office 1300 Broadway, Denver, CO Date of Photo: June 1983 Photo 3 of 5

Looking east with cemetery in background.

Ryssby Church Boulder County, Colorado Photographer: Stan Elmquist Locale of Negative: Colorado Preservation Office 1300 Broadway, Denver, CO Date of Photo: June 1983 Photo 4 of 5 Looking south from north end of