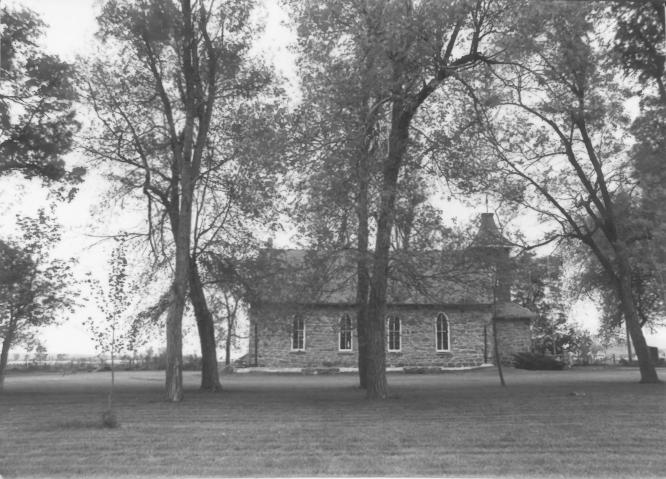

Ryssby Church Boulder County, Colorado Photographer: Stan Elmquist Locale of Negative: Colorado Preservation Office 1300 Broadway, Denver, CO Date of Photo: June 1983

1300 Broadway, Denver, CO Date of Photo: June 1983 Photo 2 of 5 Looking west.