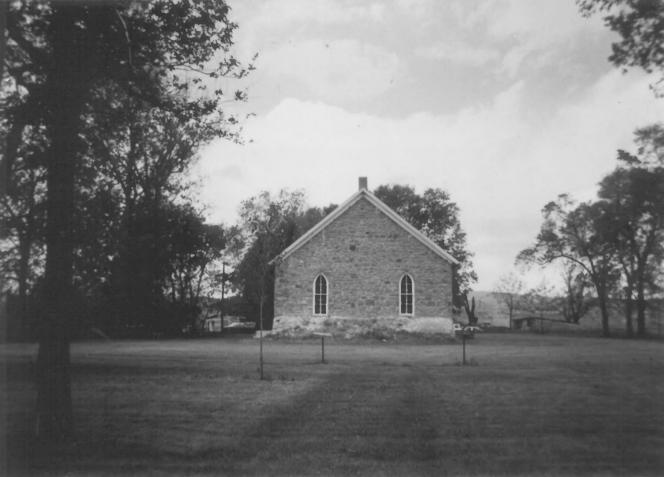

Ryssby Church - cemetery Boulder County, Colorado Photographer: Stan Elmquist Locale of Negative: Colorado Preservation Office 1300 Broadway, Denver, CO Date of Photo: Sept. 1983

View looking west toward church

Ryssby Church

Ryssby Church Boulder County, Colorado Photographer: Stan Elmquist Locale of Negative: Colorado

Preservation Office 1300 Broadway, Denver, CO Date of Photo: June 1983

Photo 1 of 5 Looking northeast.