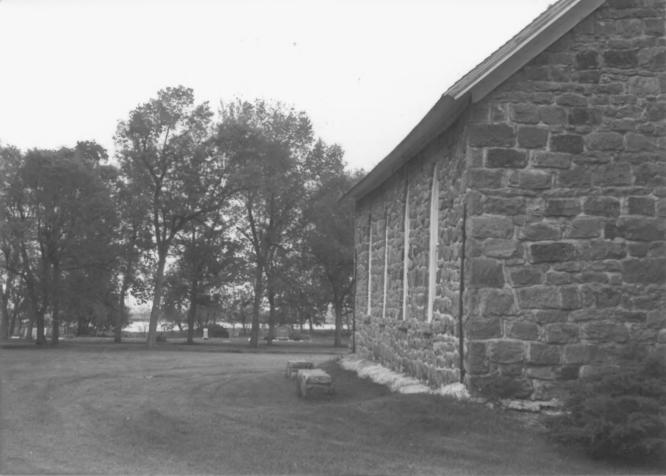

Ryssby Church Boulder County, Colorado Photographer: Stan Elmquist Locale of Negative: Colorado

Preservation Office 1300 Broadway, Denver, CO Date of Photo: June 1983 Photo 3 of 5

Looking east with cemetery in background.

Ryssby Church Boulder County, Colorado Photographer: Stan Elmquist Locale of Negative: Colorado Preservation Office 1300 Broadway, Denver, CO Date of Photo: June 1983 Photo 4 of 5 Looking south from north end of

property.

Ryssby Church
Boulder County, Colorado

Photographer: Stan Elmquist
Locale of Negative: Colorado
Preservation Office
1300 Broadway, Denver, CO
Date of Photo: June 1983

Photo 5 of 5 Interior view.