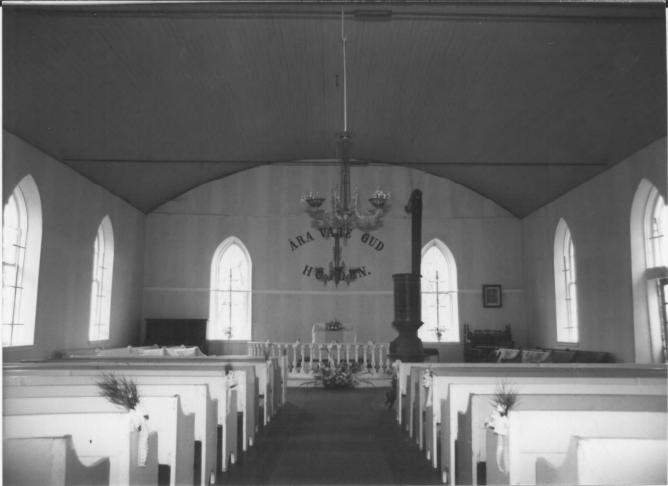

property.

Ryssby Church
Boulder County, Colorado

Photographer: Stan Elmquist
Locale of Negative: Colorado
Preservation Office
1300 Broadway, Denver, CO
Date of Photo: June 1983

Photo 5 of 5 Interior view.