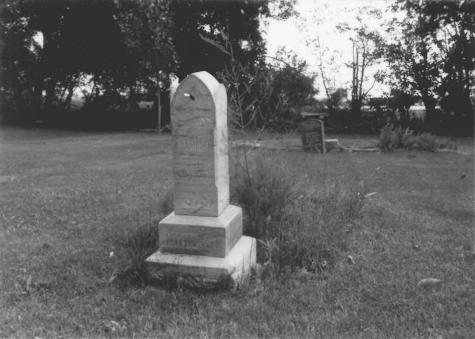

View across cemetery looking SE

Boulder County, Colorado

Photographer: Stan Elmquist

Ryssby Church

Negatives: CPO 1300 Broadway Denver September 1983

September 1983
Cemetery tombstones

Ryssby Church Boulder County, Colorado

Photographer: Stan Elmquist Negatives: CPO 1300 Broadway Denver September 1983

Cemetery tombstones

Ryssby Church Boulder County, Colorado

Photographer: Stan Elmquist Negatives: CPO 1300 Broadway Denver

September 1983

Cemetery tombstones

Photographer: Stan Elmquist Locale of Negative: Colorado Preservation Office 1300 Broadway, Denver, CO Date of Photo: Sept. 1983 Looking south, church on left

Boulder County, Colorado