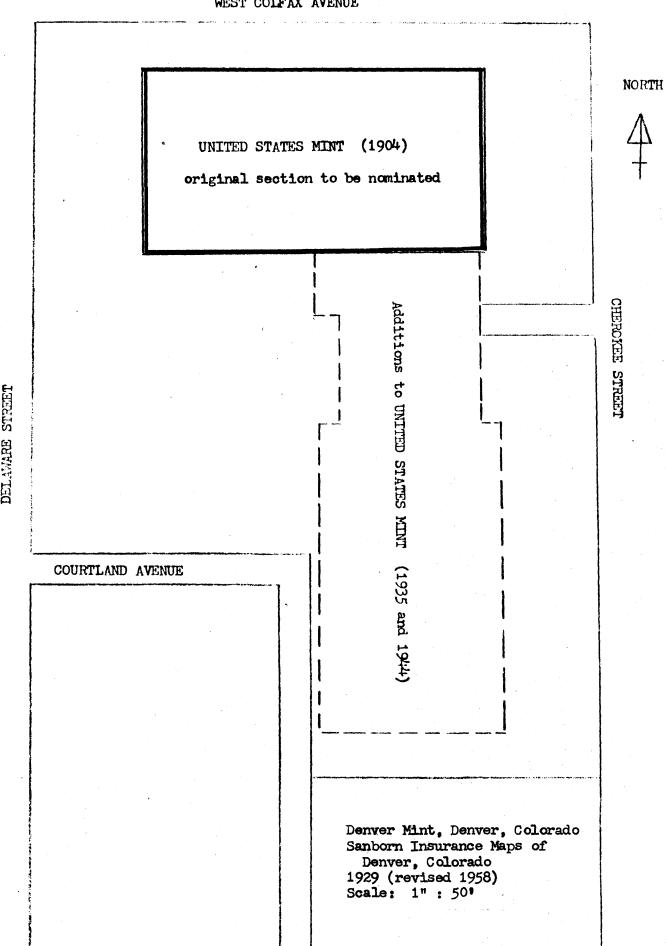

rom San Francisco inland, to Denver for safety. The following year, and again in 1944, additions were built on the original structure (indicated on attached drawing) to accommodate growth and increased storage requirements.

As one of two United States coinage Mints in operation at this date, the Denver Mint can easily be defined in terms of national significance. Within the context of local history, however, the Mint has played an equally significant role, symbolizing continuity in the development of Denver from a frontier mining center to a major metropolitan area. Strong emotional ties of pride and shared history have developed over the past one hundred years, binding the Mint closely, as an emotional landmark, to the City of Denver.



Control of a tentral form

per plant earl stable