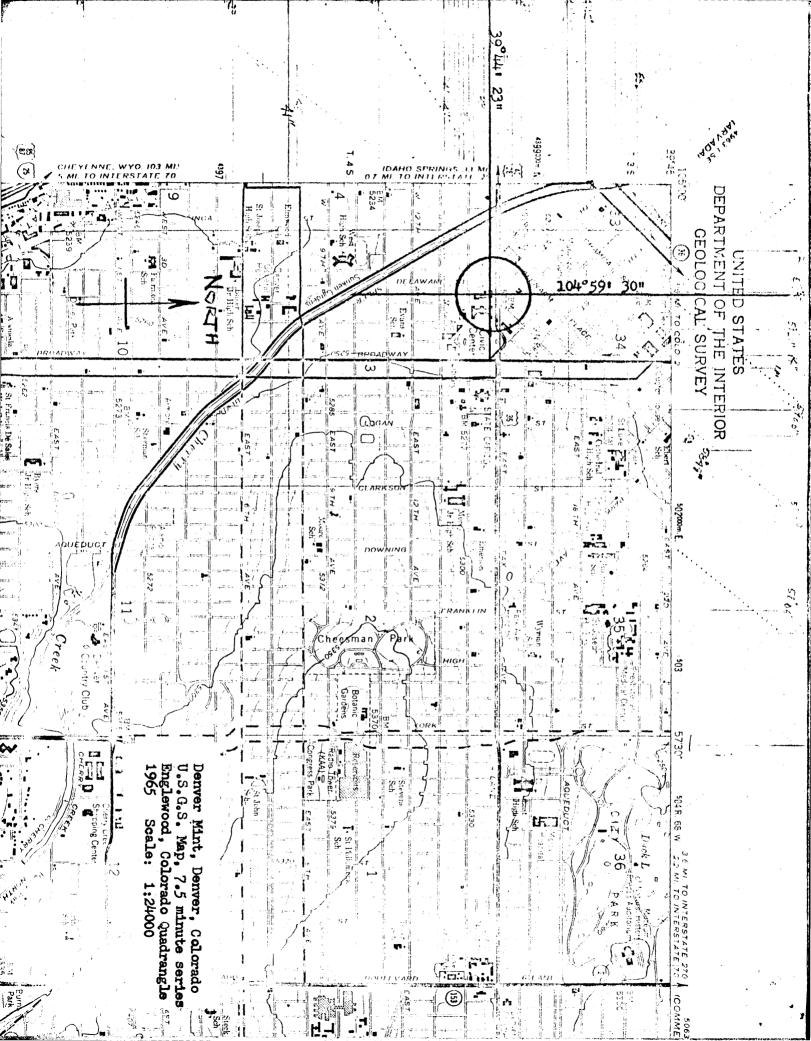

m San Francisco inland, to Denver for safety. The following year, and again in 1944, additions were built on the original structure (indicated on attached drawing) to accommodate growth and increased storage requirements.

As one of two United States coinage Mints in operation at this date, the Denver Mint can easily be defined in terms of national significance. Within the context of local history, however, the Mint has played an equally significant role, symbolizing continuity in the development of Denver from a frontier mining center to a major metropolitan area. Strong emotional ties of pride and shared history have developed over the past one hundred years, binding the Mint closely, as an emotional landmark, to the City of Denver.



Control of a tentral form

per plant earl stable