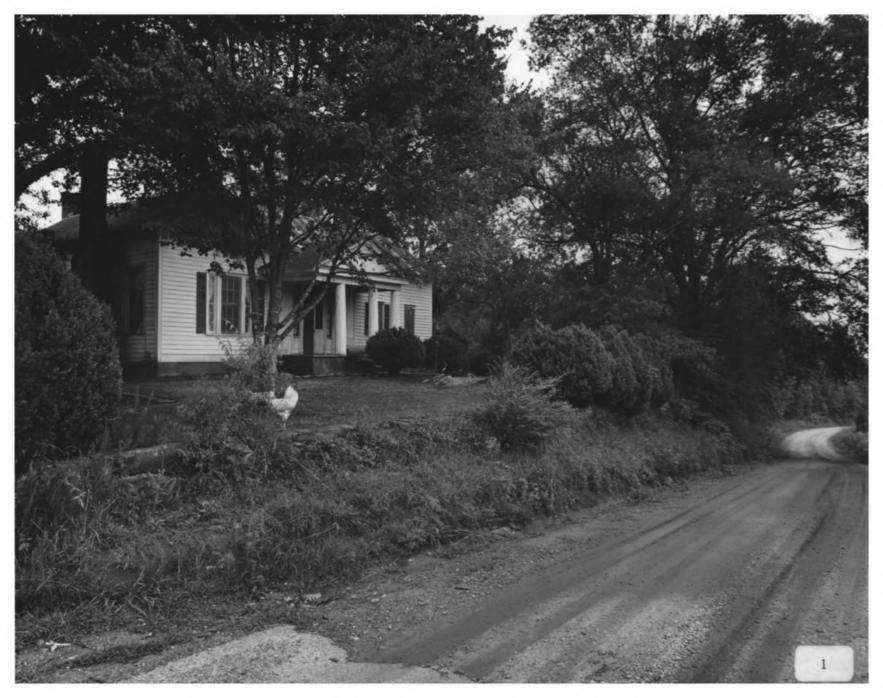

Photographer: James R. Lockhart

Negative filed: Georgia Department of Natural Resources Date: July, 1983 Description (1 of 10): Front view; photographer facing north.

grapher facing north.

Photographer: James R. Lockhart
Negative filed: Georgia Department
of Natural Resources
Date: July, 1983
Description (2 of 10): Front view; photo-