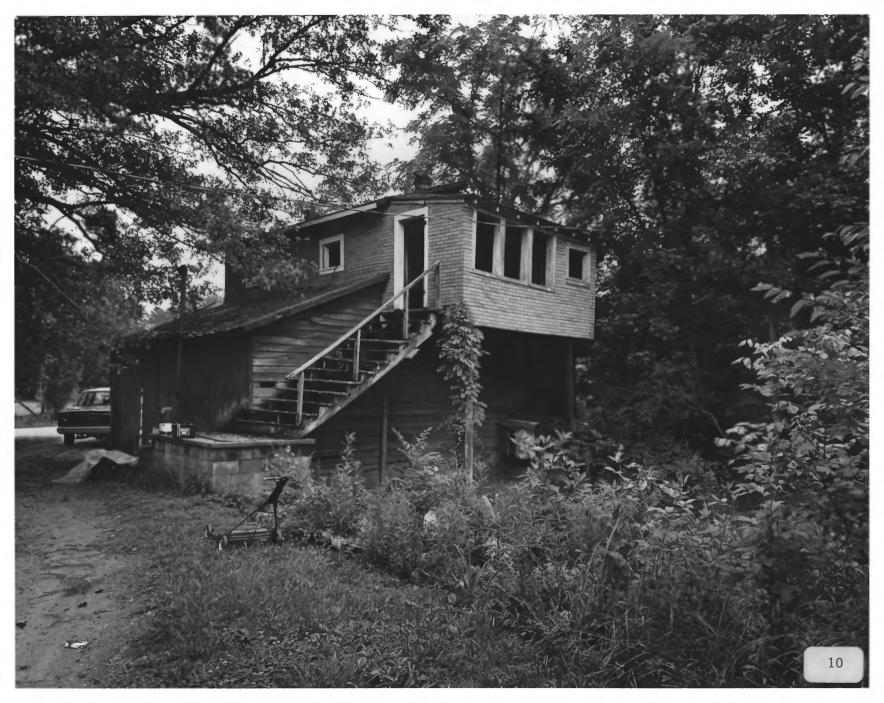

Photographer: James R. Lockhart Negative filed: Georgia Department of Natural Resources Date: July, 1983 Description (9 of 10): Northeast front room; photographer facing southwest.

Photographer: James R. Lockhart Negative filed: Georgia Department of Natural Resources Date: July, 1983 Description (10 of 10): Outbuilding (garage): photographer facing south.