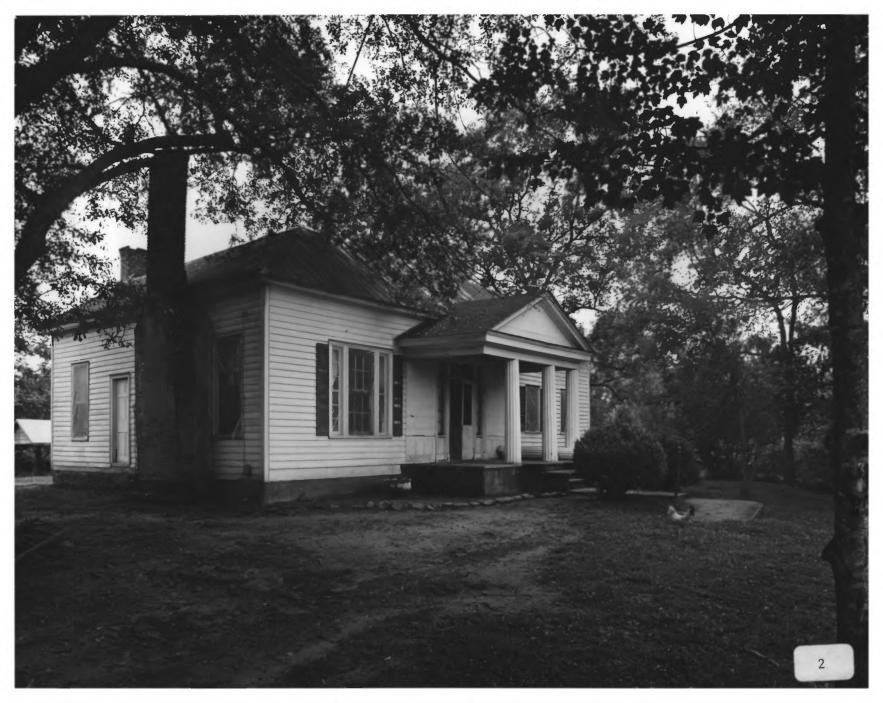

Photographer: James R. Lockhart Negative filed: Georgia Department of Natural Resources Date: July, 1983 Description (3 of 10): Northwest side; photographer facing east.

Photographer: James R. Lockhart Negative filed: Georgia Department of Natural Resources Date: July, 1983 Description (4 of 10): Northeast side;