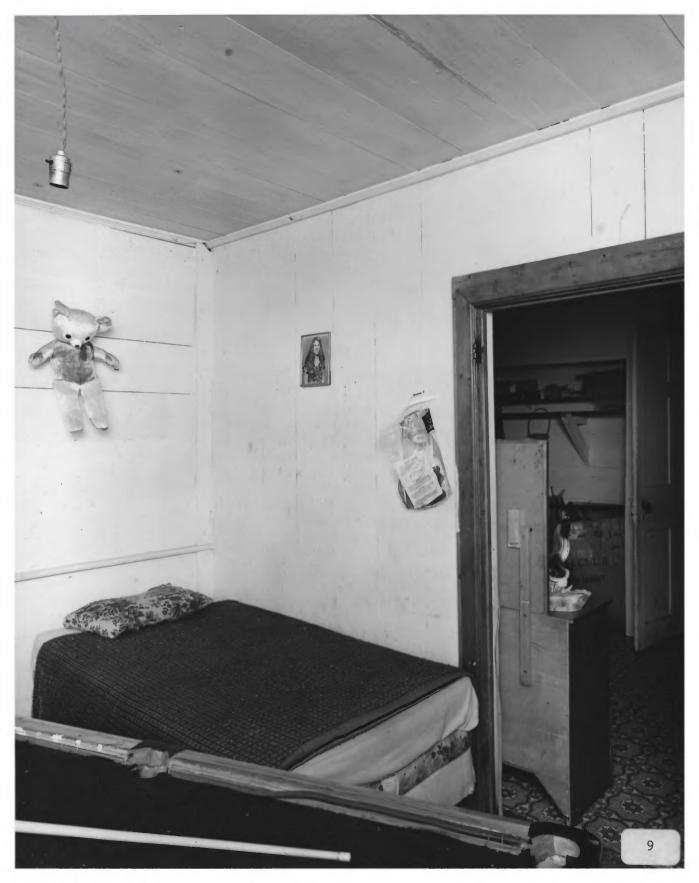

Photographer: James R. Lockhart Negative filed: Georgia Department of Natural Resources Date: July, 1983 Description (9 of 10): Northeast front room; photographer facing southwest.

Photographer: James R. Lockhart Negative filed: Georgia Department of Natural Resources Date: July, 1983 Description (10 of 10): Outbuilding (garage): photographer facing south.