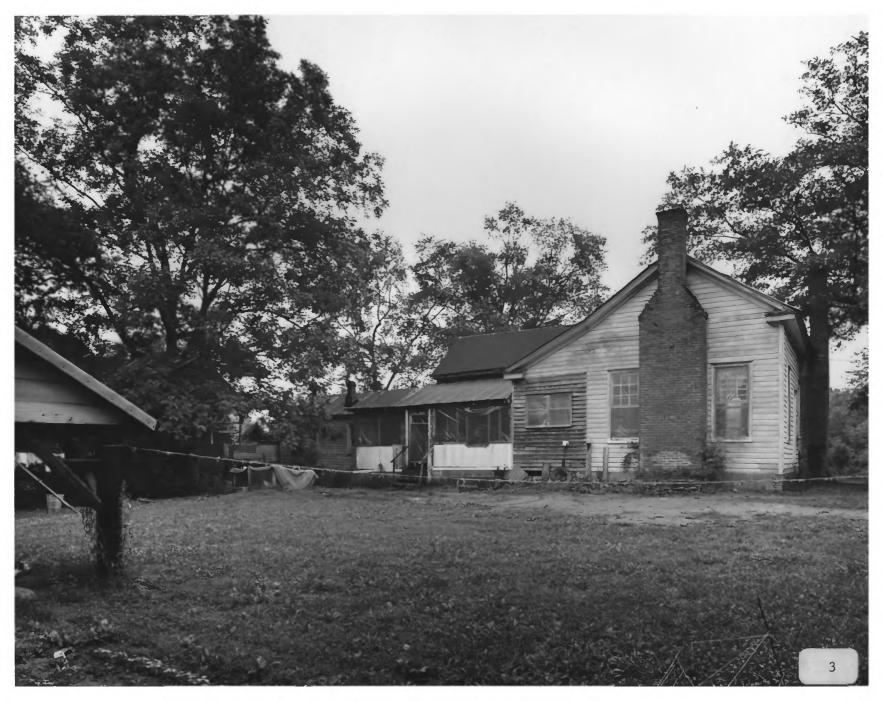

of Natural Resources
Date: July, 1983
Description (7 of 10): Southwest rear room
 (original room ); photographer facing
 nor thwest.

Photographer: James R. Lockhart

Negative filed: Georgia Department of Natural Resources Date: July, 1983 Description (8 of 10): North rear room (kitchen addition); photographer facing southwest.