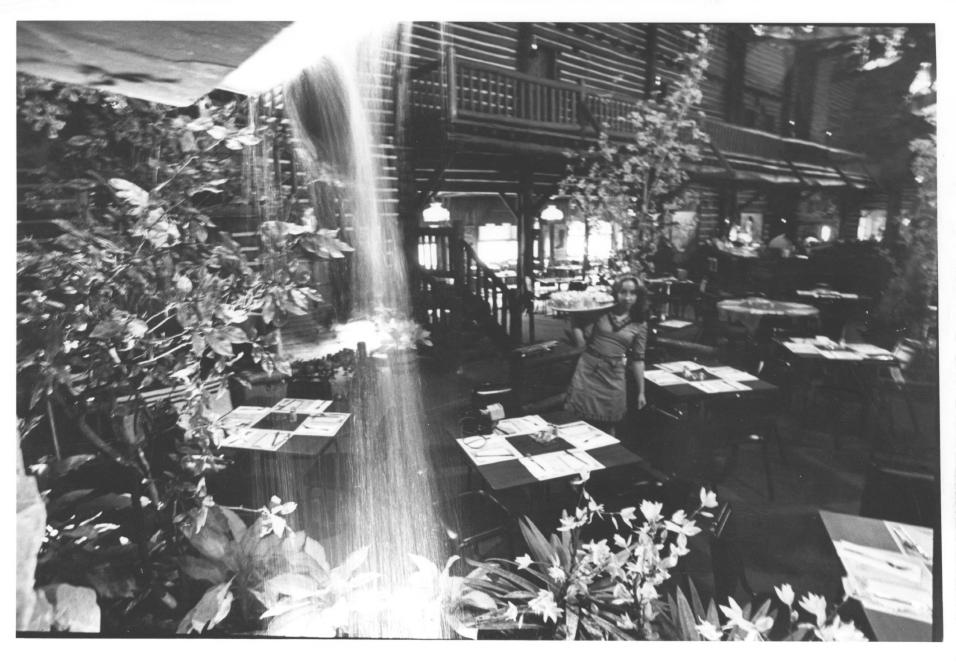

Log Cabin Lodge (Settlers Inn) Medford Lakes Borough Burlington County, NJ Main dining area Camera facing NW Photo by Eric Bause 207 Chippewa Trail Medford Lakes, NJ 08055 3/1978

Log Cabin Lodge (Settlers Inn) Medford Lakes Borough Burlington County, NJ Views of early postcards of Log Cabin Lodge. Undated (pre-1960)