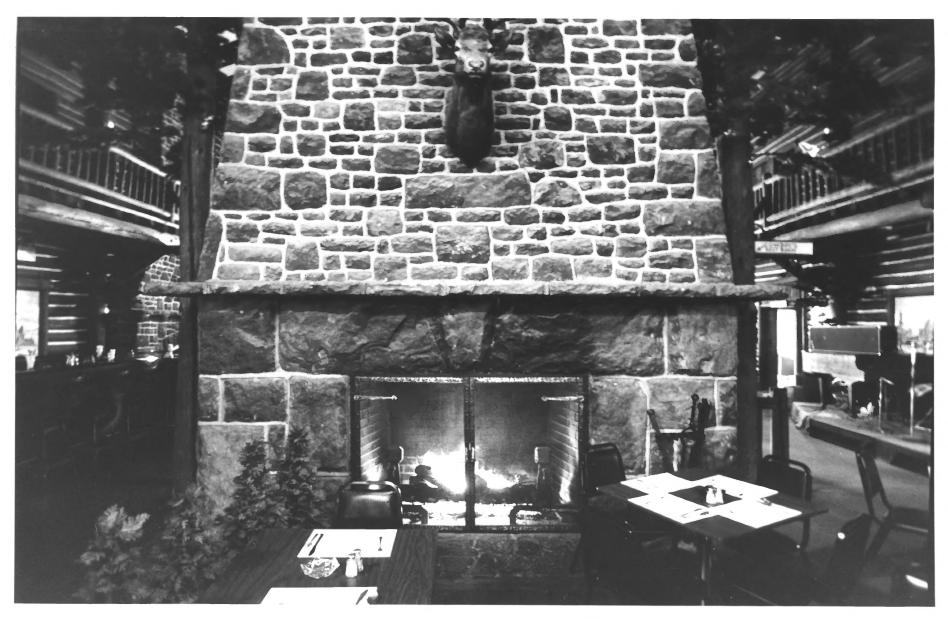

Log Cabin Lodge (Settlers Inn) Medford Lakes Borough Burlington County, NJ Fireplace from diningroom area Camera facing west

Photo by Eric Bause 207 Chippewa Trail Medford Lakes, NJ 08055 3/1978

Interior