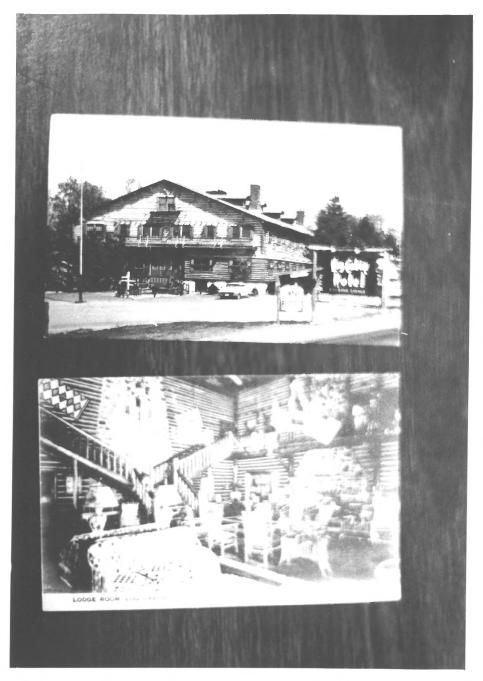

Log Cabin Lodge (Settlers Inn) Medford Lakes Borough Burlington County, NJ Main dining area Camera facing NW Photo by Eric Bause 207 Chippewa Trail Medford Lakes, NJ 08055 3/1978

Log Cabin Lodge (Settlers Inn) Medford Lakes Borough Burlington County, NJ Views of early postcards of Log Cabin Lodge. Undated (pre-1960)