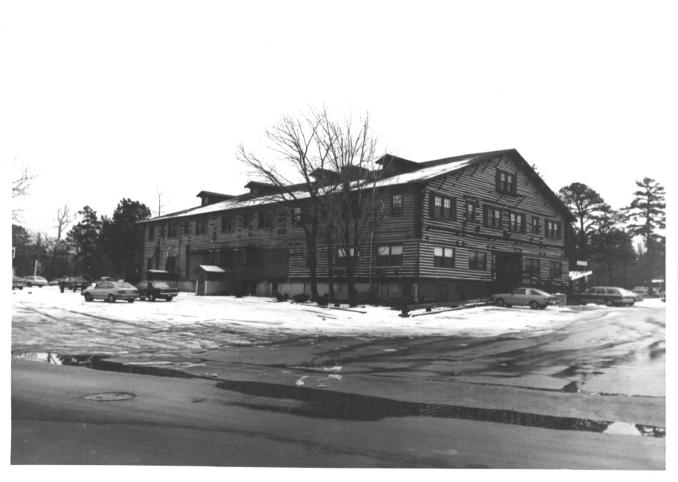

Log Cabin Lodge (Settlers Inn) Medford Lakes Borough Burlington County, NJ Entrance and North facades Camera facing South Photo by Terry Karschner Office of Cultural and Environmental Services 1/1981

Log Cabin Lodge (Settlers Inn) Medford Lakes Borough Burlington County, NJ Entrance facade Camera facing ESE Photo by Terry Karschner Office of Cultural and Environmental Services 1/1981