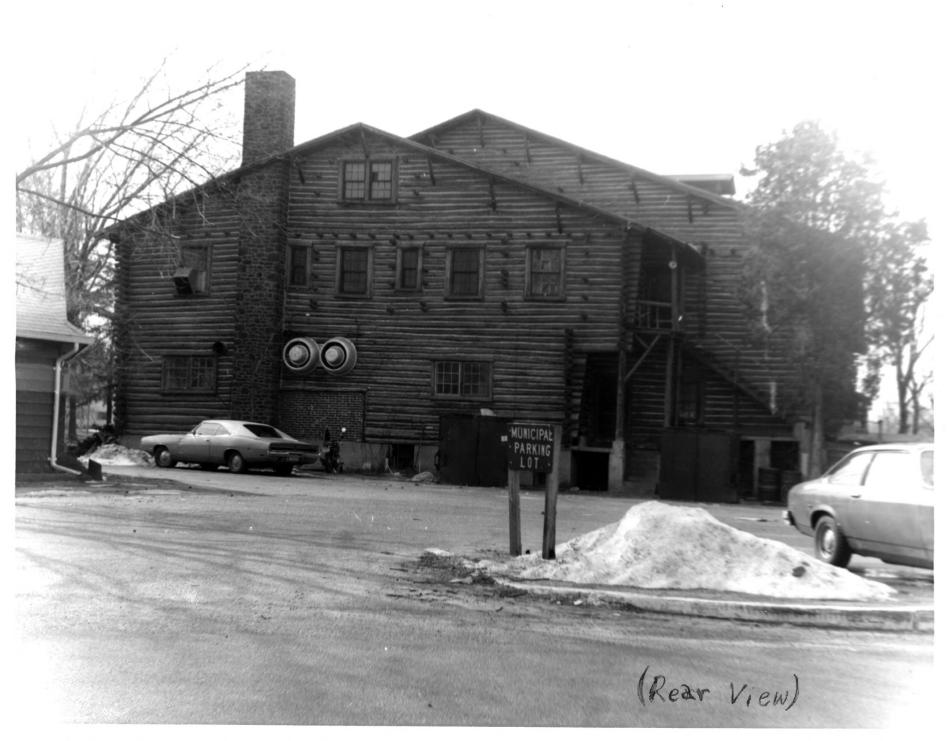

Log Cabin Lodge (Settlers Inn) Medford Lakes Borough Burlington County, NJ Rear facade Camera facing West Photo by Eric Bause 207 Chippewa Trail Medford Lakes, NJ 08055 3/1978

Front View of 232 Tor Fireplace