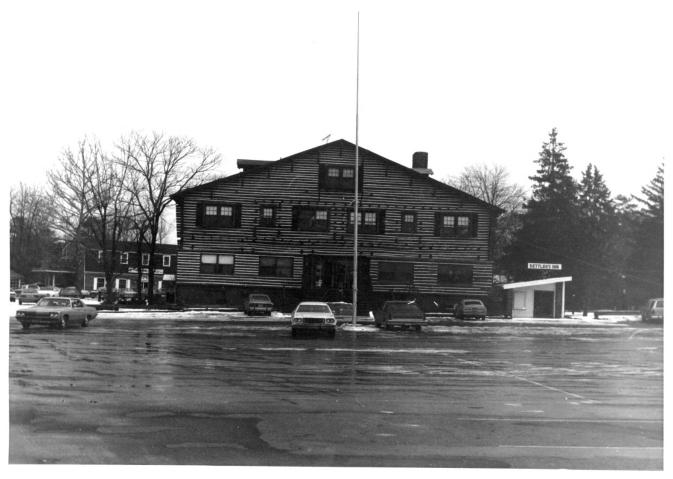

SETTLER'S INN (Front View)

Log Cabin Lodge (Settlers Inn) Medford Lakes Borough Burlington County, NJ Entrance and South facades Camera facing East Photo by Eric Bause 207 Chippewa Trail Medford Lakes, NJ 08055 3/1978