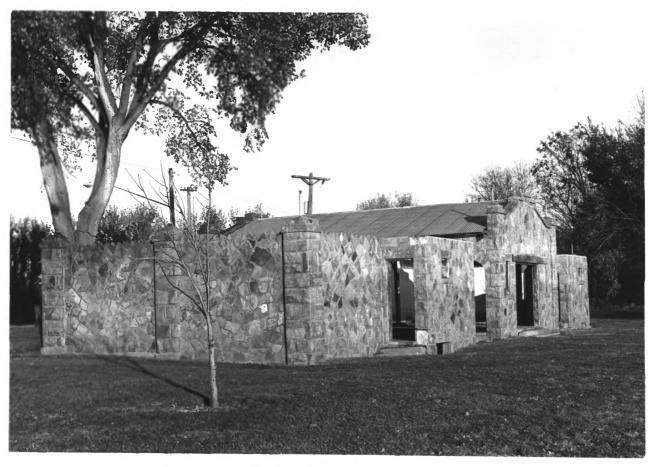

Gina Smith Campbell Bathhouse Dell Rapids, SD M. Betz October 1985 State Historical Preservation Center Front and Side Facades, Looking South Photograph #1 of Four

Gina Smith Campbell Bathhouse Dell Rapids, SD M. Betz October 1985 State Historical Preservation Center Side and Rear Facades, Looking NE

Photograph #2 of Four

Gina Smith Campbell Bathhouse Dell Rapids. SD M. Betz October 1985 State Historical Preservation Center Rear Facade, Looking Northwest

Photograph #3 of Four

Gina Smith Campbell Bathhouse Dell Rapids, SD M. Betz October 1985 State Historical Preservation Center Detail of Stone Wall Photograph #4 of Four