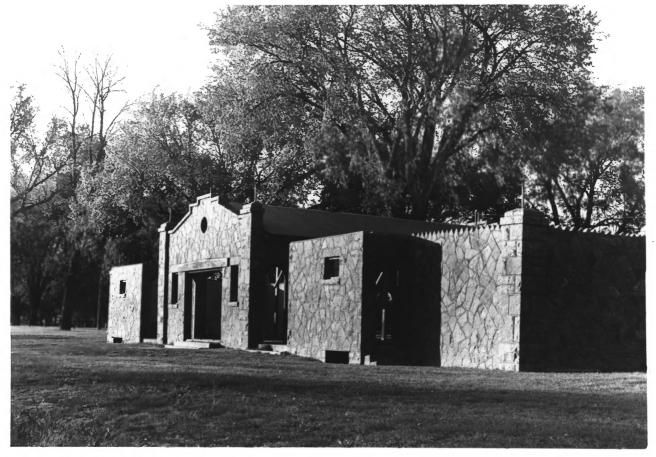

Photograph #2 of Four

Gina Smith Campbell Bathhouse Dell Rapids. SD M. Betz October 1985 State Historical Preservation Center Rear Facade, Looking Northwest

Photograph #3 of Four

Gina Smith Campbell Bathhouse Dell Rapids, SD M. Betz October 1985 State Historical Preservation Center Detail of Stone Wall Photograph #4 of Four