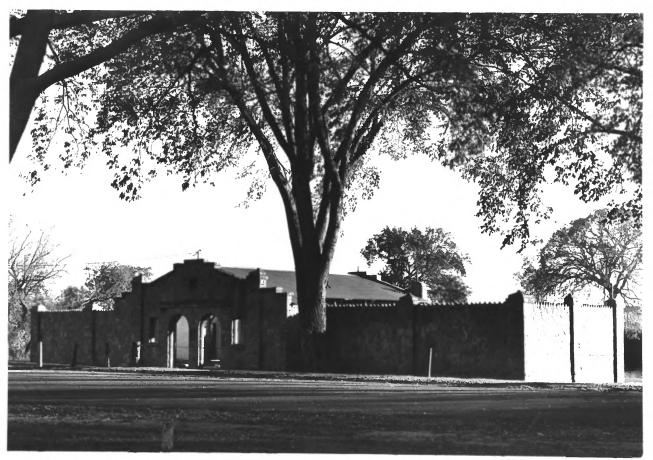

Gina Smith Campbell Bathhouse Dell Rapids, SD M. Betz October 1985 State Historical Preservation Center Front and Side Facades, Looking South Photograph #1 of Four

Gina Smith Campbell Bathhouse Dell Rapids, SD M. Betz October 1985 State Historical Preservation Center Side and Rear Facades, Looking NE