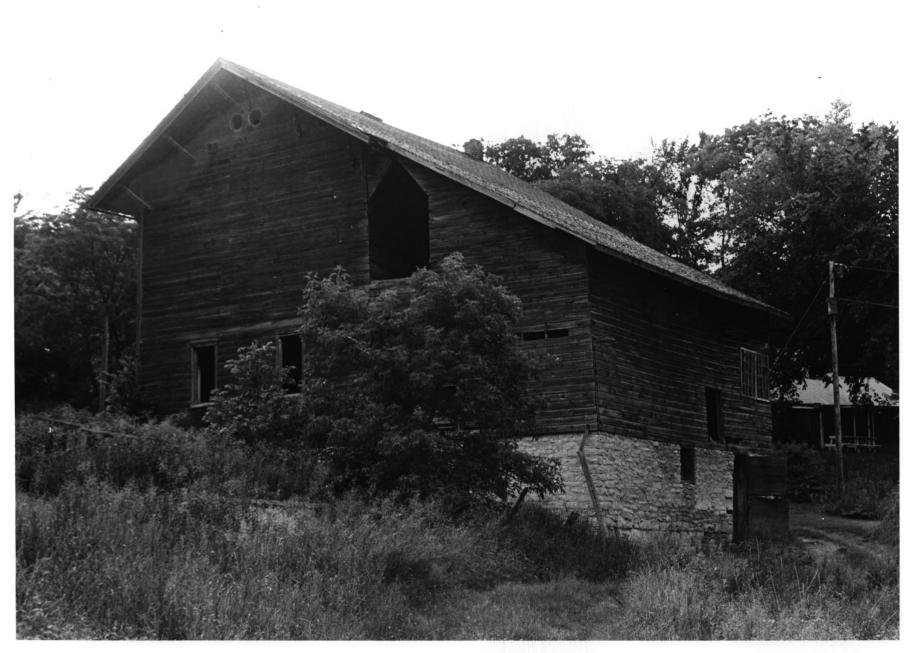

# **IDENTIFICATION**

DESCRIBE VIEW, DIRECTION, ETC. IF DISTRICT, GIVE BUILDING NAME & STREET

рното NO. 0770 #9

Southeast elevation showing sorghum mill addition on right

Form No. 10-301a (Rev. 10-74)

> UNITED STATES DEPARTMENT OF THE INTERIOR NATIONAL PARK SERVICE