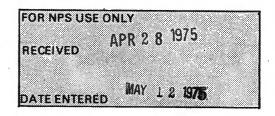

## **IDENTIFICATION**

#223

DESCRIBE VIEW, DIRECTION, ETC. IF DISTRICT, GIVE BUILDING NAME & STREET

рното NO. 0632 #2

55101

Southwest elevation of the building. Also showing the valley and Miller's House

Form No. 10-301a (Rev. 10-74)