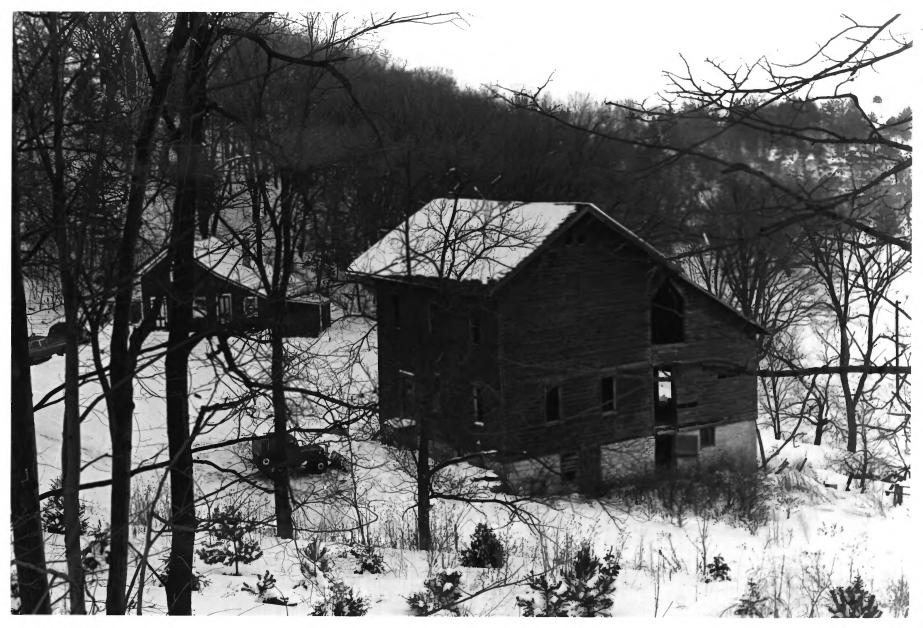

SEE INSTRUCTIONS IN HOW TO COMPLETE NATIONAL REGISTER FORMS TYPE ALL ENTRIES -- IENCLOSE WITH PHOTOGRAPH

| 1 | NAME              |                                                     |                    |                                        |
|---|-------------------|-----------------------------------------------------|--------------------|----------------------------------------|
|   | HISTORIC          | Tunnel Mill (J.A. Stout Mill)                       |                    |                                        |
|   | AND/OR COMMON     | Tunnel Mill                                         |                    | ······································ |
| 2 | LOCATION          | Section 34                                          | -                  |                                        |
|   | CITY, TOWN        | Sumner Township                                     | COUNTY<br>Fillmore | state<br>Minnesota                     |
| 3 | PHOTO REP         | FERENCE                                             |                    |                                        |
|   | PHOTO CREDIT      | Thomas Lutz                                         | DATE OF PHOTO      | 1973                                   |
|   | NEGATIVE FILED AT | Minnesota Historical Society, 690                   | Cedar Street,      | St. Paul, Minn. 55101                  |
| 4 | <b>JDENTIFIC</b>  | ATION                                               |                    |                                        |
|   | -                 | TION, ETC. IF DISTRICT, GIVE BUILDING NAME & STREET |                    | рното NO. 0770 #8                      |

.

Northwest elevation

#383