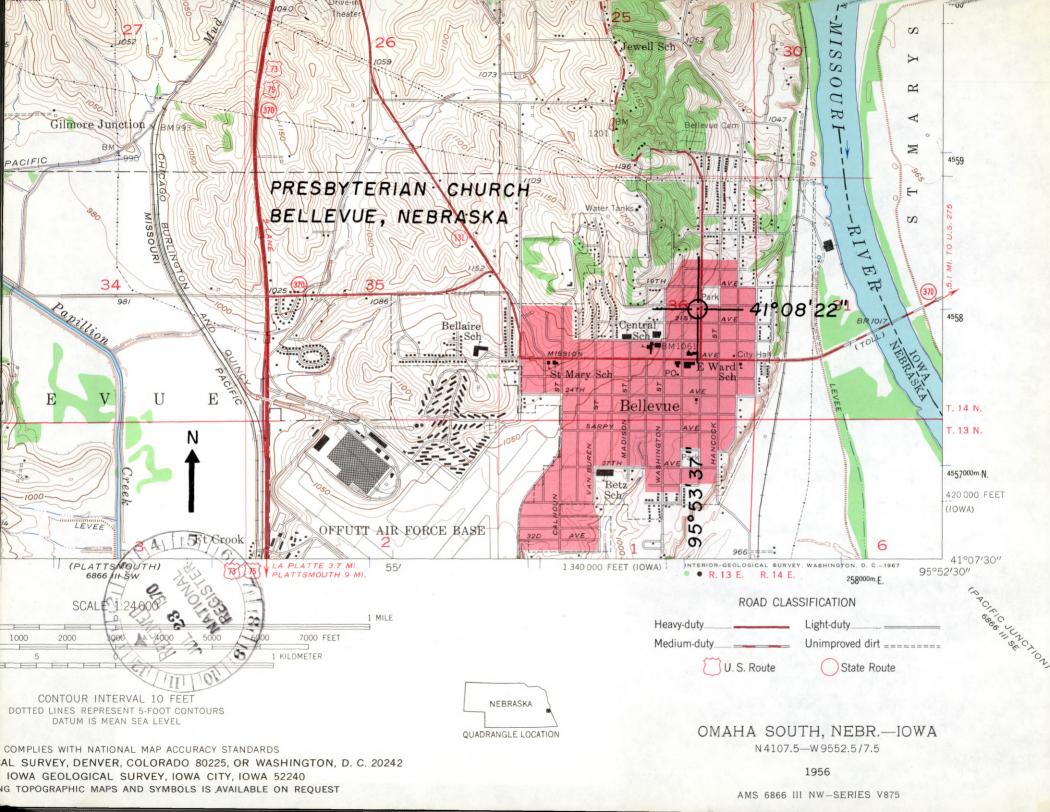

# NATIONAL REGISTER OF HISTORIC PLACES INVENTORY - NOMINATION FORM

| STATE:          |         |
|-----------------|---------|
| Nebraska        |         |
| COUNTY:         |         |
| Sarpy           |         |
| FOR NPS USE ONL | Y       |
| ENTRY NUMBER    | DATE    |
| 70,10,31,0005   | 10/15/7 |