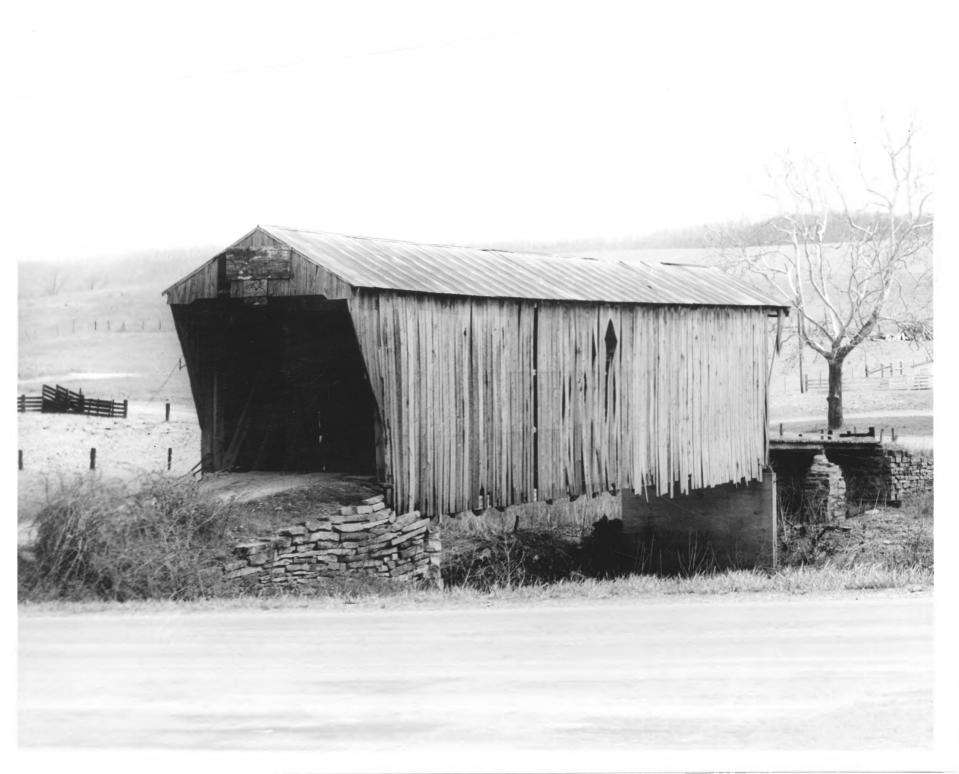

STREET Looking at east full view

PHOTO NO



Form No. 10-301a (Pev . 10-7')

UNITED STATES DEPARTMENT OF THE INTERIOR NATIONAL PARK SERVICE

### NATIONAL REGISTER OF HISTORIC PLACES PROPERTY PHOTOGRAPH FORM

FOR NPS USE ONLY JUL 1 1 1975 RECEIVED AUG 22 DATE ENTERED

#### SEE INSTRUCTIONS IN HOW TO COMPLETE NATIONAL REGISTER FORMS TYPE ALL ENTRIES **ENCLOSE WITH PHOTOGRAPH**

### NAME

HISTORIC

Goddard White Bridge

AND/OR COMMON

Same

# LOCATION

Goddard

CITY, TOWN

VICINITY OF

COUNTY Fleming STATE

PHOTO REFERENCE

PHOTO CREDIT John Johnson NEGATIVE FILED AT

Ky. Heritage Commission, Frankfort, Ky.

IDENTIFICATION

DESCRIBE VIEW, DIRECTION, ETC. IF DISTRICT, GIVE BUILDING NAME & STREET

Interior view of Town Lattice, looking west

DATE OF PHOTO 5/20/75

PHOTO NO

Kentucky

#2 ef 3



Form No. 10-301a (Pev 10-7')

UNITED STATES DEPARTMENT OF THE INTERIOR NATIONAL PARK SERVICE

NATIONAL REGISTER OF HISTORIC PLACES PROPERTY PHOTOGRAPH FORM

FOR NPS USE ONLY

AUG 2 2 1975 DATE ENTERED

SEE INSTRUCTIONS IN HOW TO COMPLETE NATIONAL REGISTER FORMS TYPE ALL ENTRIES **ENCLOSE WITH PHOTOGRAPH** 

NAME

HISTORIC

Goddard White Bridge

AND/OR COMMON

White Bridge

LOCATION

CITY, TOWN Goddard VICINITY OF

COUNTY Fleming

STATE Kentucky

PHOTO REFERENCE

Ky. Department of Public Information

DATE OF PHOTO

1968

NEGATIVE FILED AT Same

**IDENTIFICATION** 

DESCRIBE VIEW, DIRECTION, ETC. IF DISTRICT, GIVE BUILDING NAME & STREET

PHOTO NO.

View from west bank before 1968 restoration