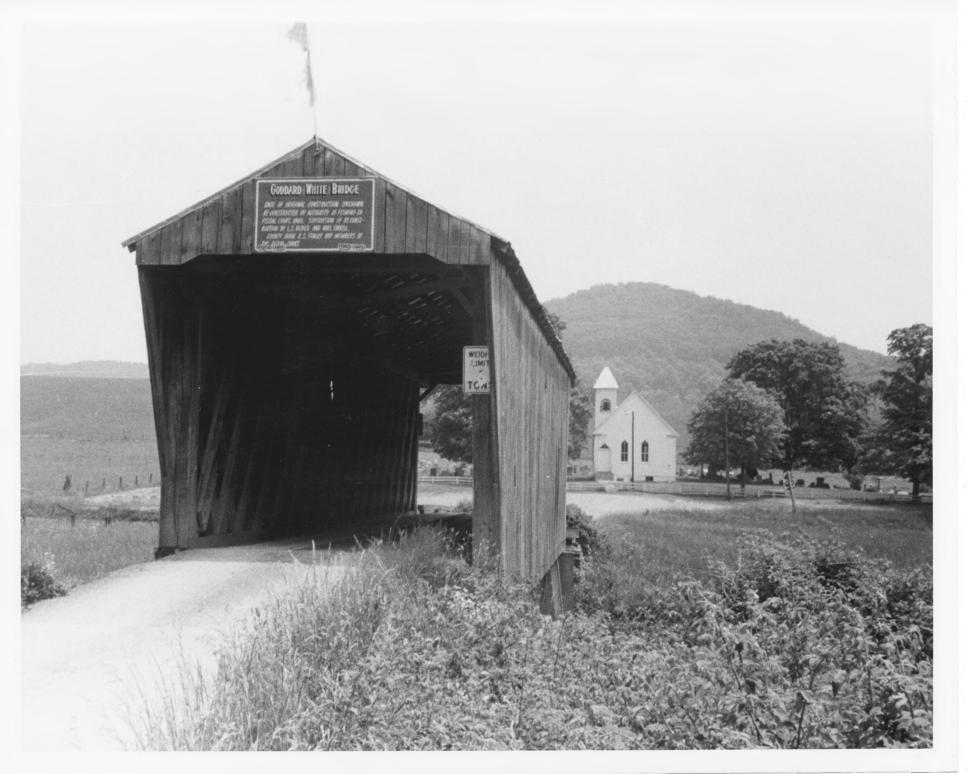

DENTIFICATION

DESCRIBE VIEW, DIRECTION, ETC. IF DISTRICT, GIVE BUILDING NAME & STREET Looking at east full view

PHOTO NO

Form No. 10-301a (Pev . 10-7')

UNITED STATES DEPARTMENT OF THE INTERIOR NATIONAL PARK SERVICE