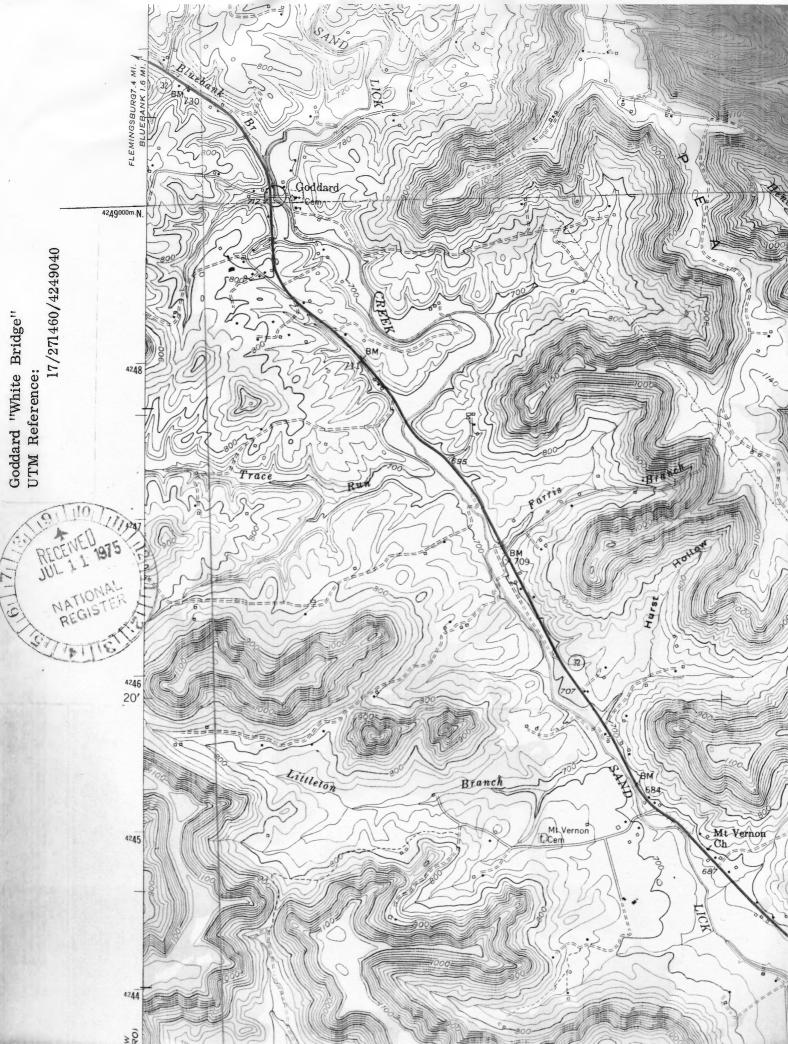

**NAME** 

HISTORIC

Goddard White Bridge

AND/OR COMMON

Same

LOCATION

CITY, TOWN Goddard VICINITY OF

COUNTY Fleming