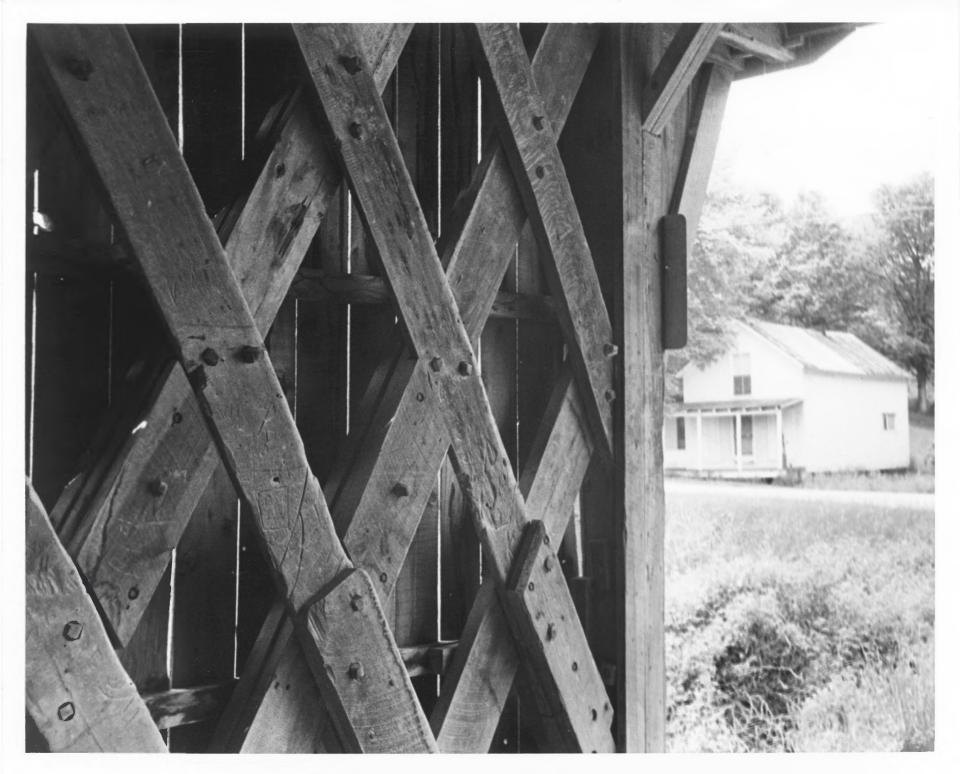

IDENTIFICATION

DESCRIBE VIEW, DIRECTION, ETC. IF DISTRICT, GIVE BUILDING NAME & STREET

Interior view of Town Lattice, looking west

DATE OF PHOTO 5/20/75

PHOTO NO

Kentucky

#2 ef 3

Form No. 10-301a (Pev 10-7')