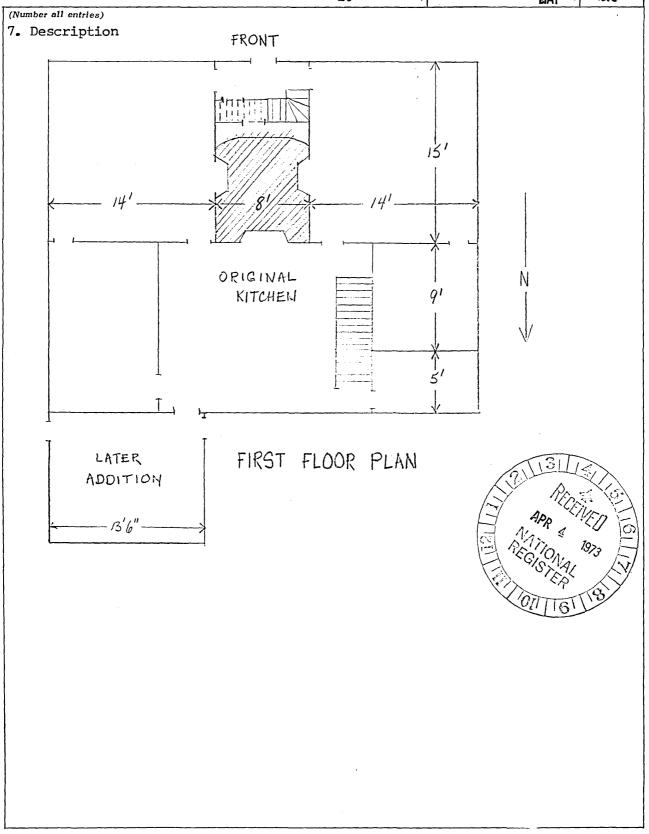

Form 10-300 (July 1969)

## UNITED STATES DEPARTMENT OF THE INTERIOR NATIONAL PARK SERVICE

# NATIONAL REGISTER OF HISTORIC PLACES INVENTORY - NOMINATION FORM

| C3.04.4         | ry | 1072 |
|-----------------|----|------|
| ENTRY NUMBER    | D  | ATE  |
| FOR NPS USE ONL | Υ  |      |
| Kent            |    |      |
| COUNTY:         |    |      |
| Rhode Island    |    |      |
| STATE:          |    | -    |