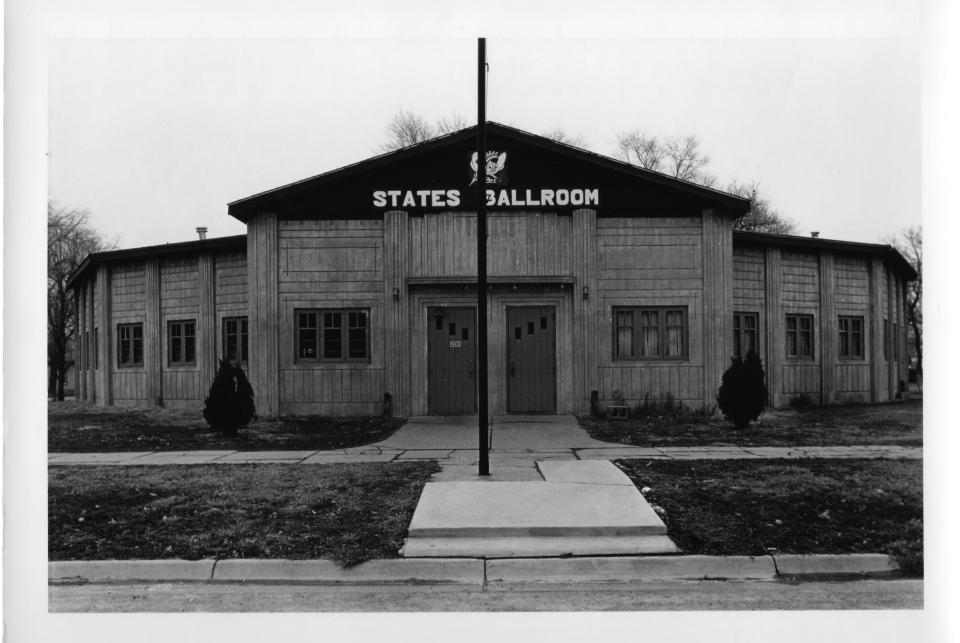

Photo #1 of 8

OCT 14 1981 -

States Ballroom (Bee Community Building) (SW02-8)

Bee, Seward County, Nebraska

Photo by D. Murphy, Nebr. State Historical Society, December, 1980 (NSHS 8012/3:28)

View looking north showing the main, south facade.