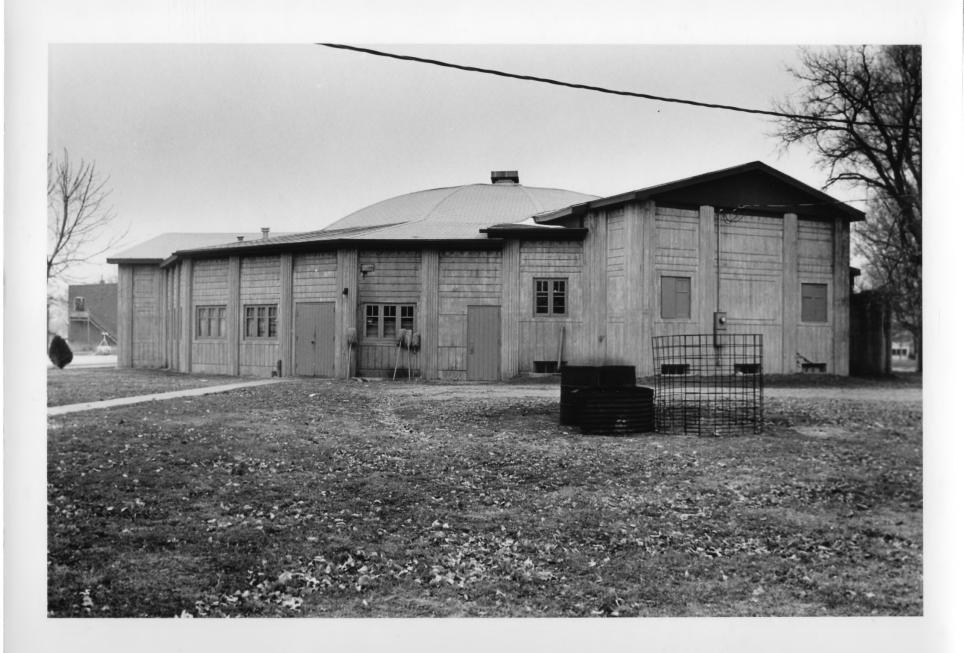

Bee, Seward County, Nebraska

Photo by D. Murphy, Nebr. StatesHistorical Society, December, 1980 (NSHS 8012/3:34)

View looking southwest showing north and east facades.

MAR 2 4 1981 MAR 2 4 1981

JE - E18108 Mbox