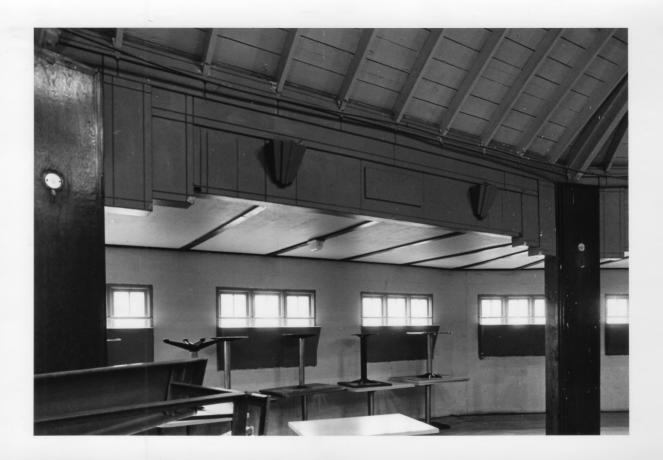

MAR 2 4 1981

00

Photo #8 of 8

States Ballroom (Bee Community Building) (SW02-8)

Bee, Seward County, Nebraska

Photo by D. Murphy, Nebr. State Historical Society, December, 1980 (NSHS 8012/4:37)

Interior view looking west northwest showing circumferential aisle and detail work.