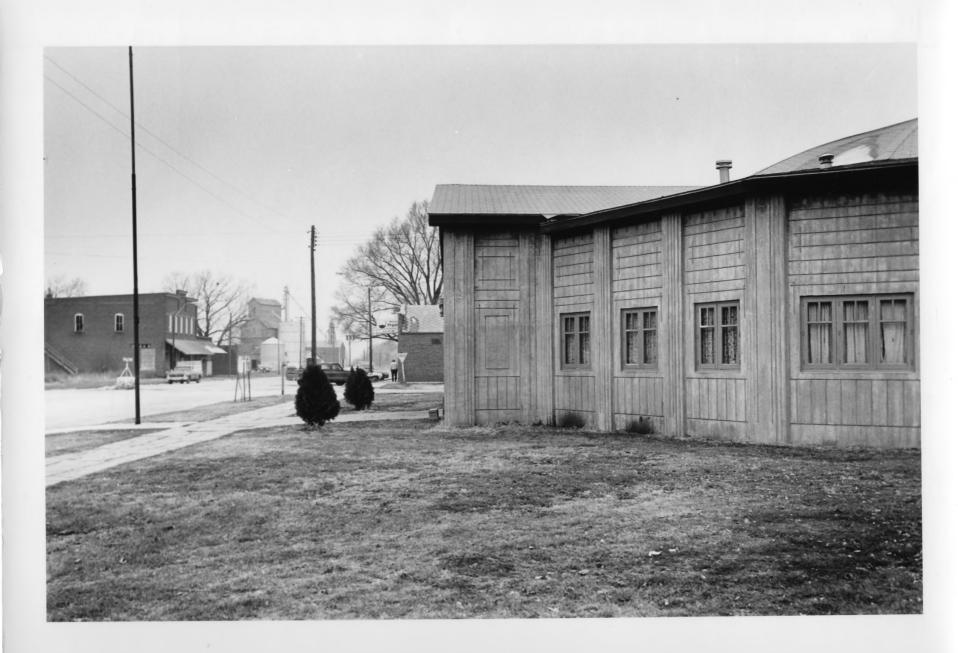

MAR 2 4 1981

150 you 801313-28

2

Photo #2 of 8 OCT | 4 1981

States Ballroom (Bee Community Building) (SW02-8)

Bee, Seward County, Nebraska

Photo by D. Murphy, Nebr. State Historical Society, December, 1980 (NSHS 8012/3:35)

Overall view looking west showing east front facade of ballroom with Elm Street commercial area in background

MAR 2 4 1981

MAR 2 4 1981

e. 58-8/19/3 whoo

Photo # 3 of 8

States Ballroom (Bee Community Building) (SW02-8)