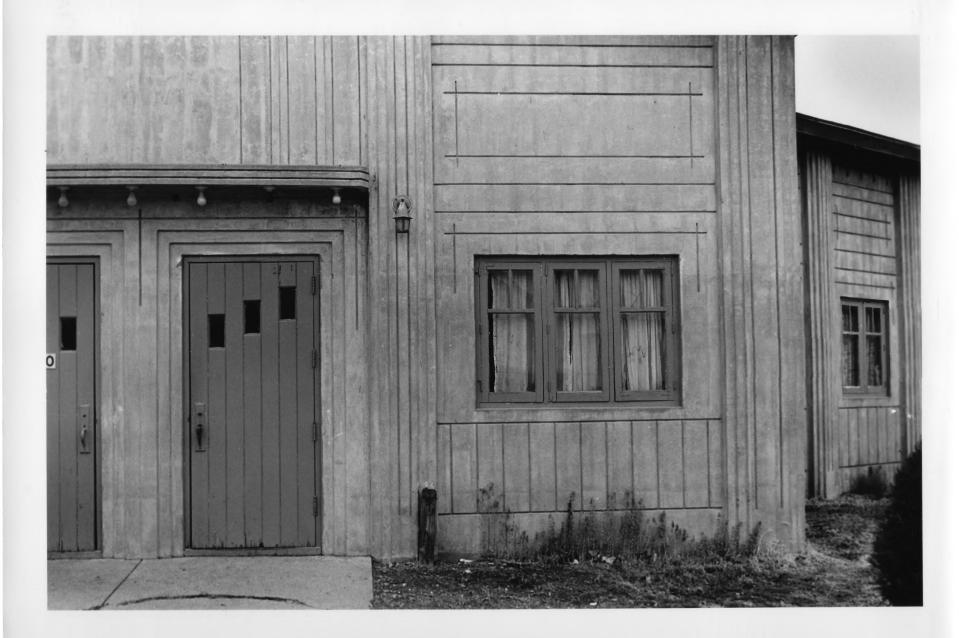

OCT 14 1981 Photo #4 of 8

States Ballroom (Bee Community Building) (SW02-8)

Bee, Seward County, Nebraska

Photo by D. Murphy, Nebr. States Historical Society, December, 1980 (NSHS 8012/3:31)

Detail of south facade looking north showing entrance and relief work.