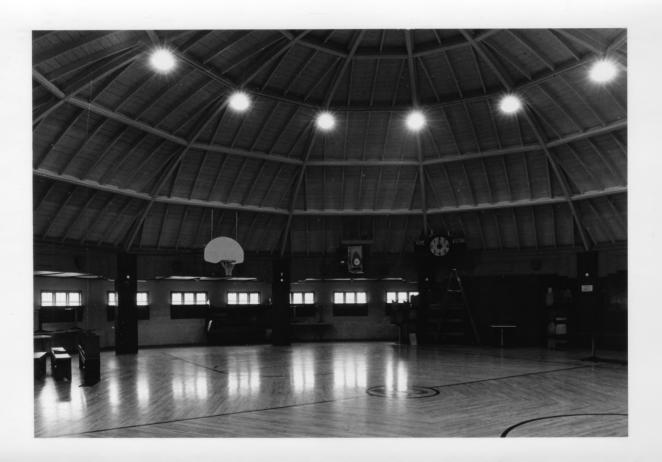

## Photo #6 of 8

States Ballroom (Bee Community Building) (SW02-8)

Bee, Seward County, Nebraska

Photo by D. Murphy, Nebr. StatesHistorical Society, December, 1980, (NSHS 8012/4:34)

Interior view looking northwest showing dome area and circumferential aisle.