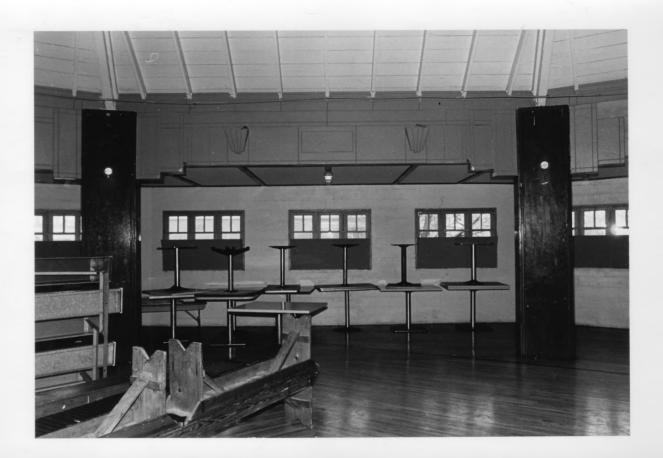

OCT | 4 1981

S

Photo #7 of 8

States Ballroom (Bee Community Building) (SW02-8)

Bee, Seward County, Nebraska

Photo by D. Murphy, Nebr. States Historical Society, December, 1980 (NSHS 8012/4:28)

Interior view looking west showing circumferential aisle and support columns