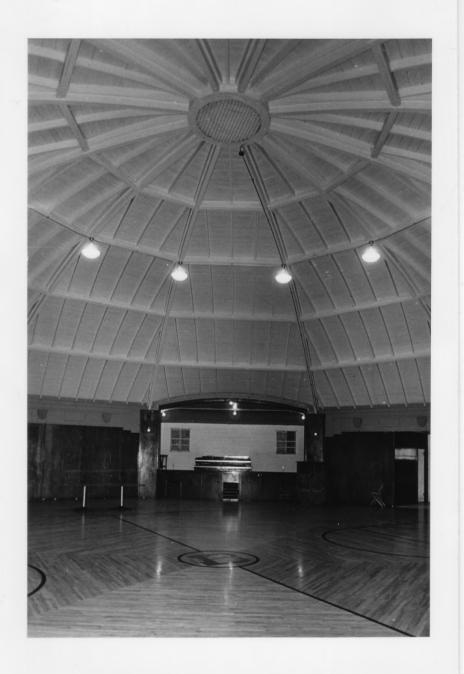

MAR 2 4 1981

Photo #5 of 8

States Ballroom (Bee Community Building) (SW02-8)

Bee, Seward County, Nebraska

Photo by D. Murphy, Nebr. StatesHistorical Society, December, 1980 (NSHS 8012/4:32)

Interior view looking northeast showing dome and stage area.