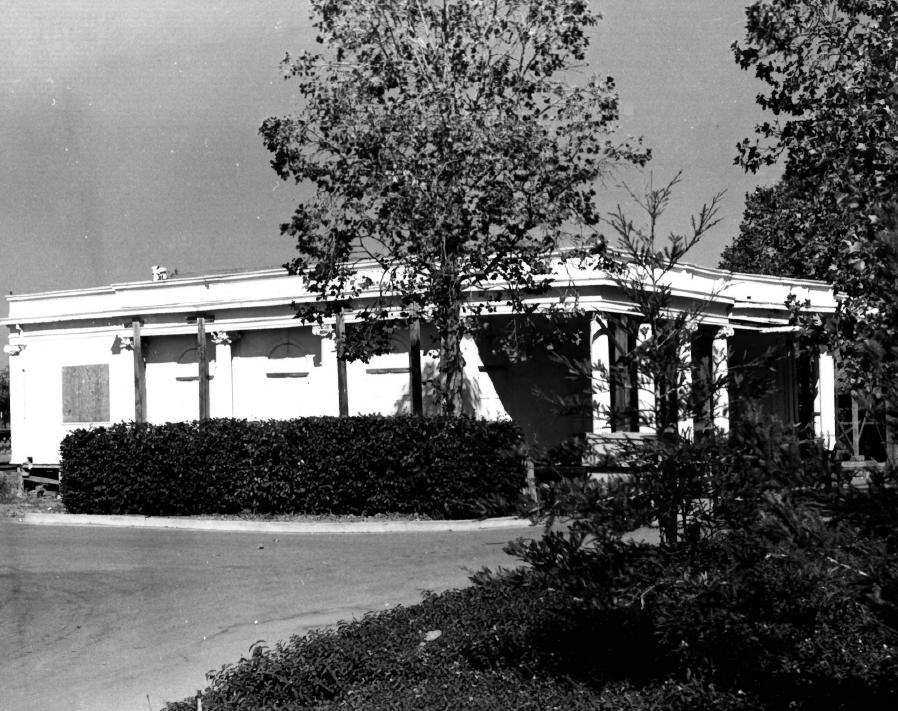

PHOTO CREDIT: Rowe Photographers DATE OF PHOTO: January 18, 1972 Rowe Photographers NEGATIVE FILED AT:

DESCRIBE VIEW, DIRECTION, ETC.

No. 1 South Exposure

Santa Clar

STATE

085