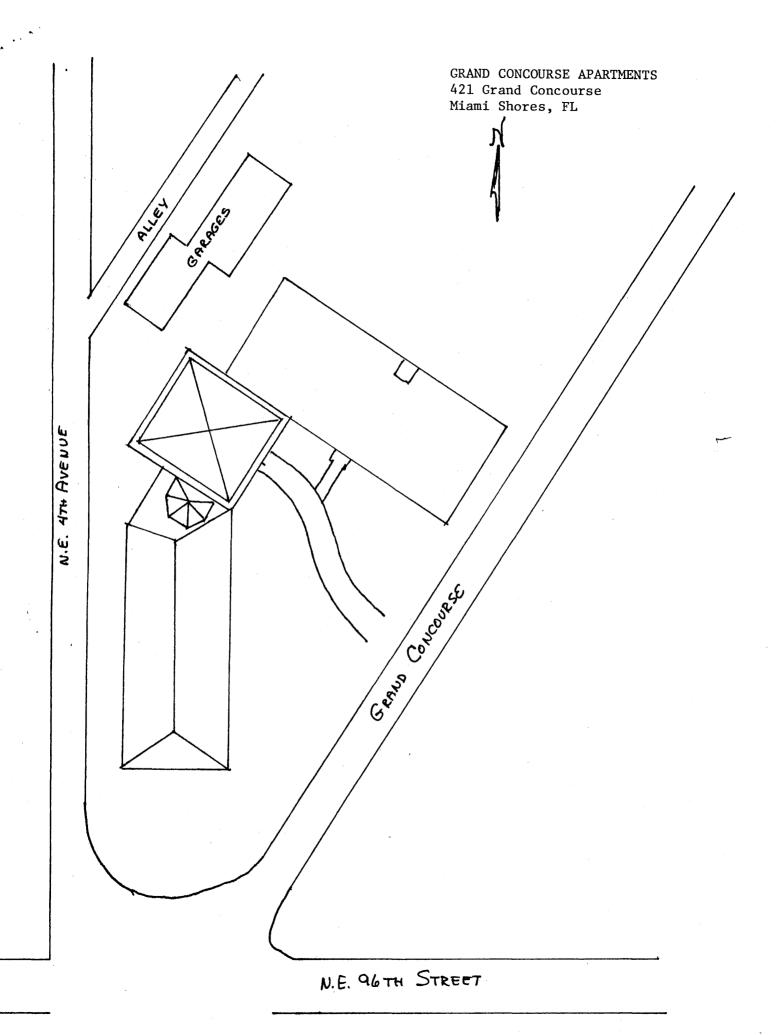

#### Describe the present and original (if known) physical appearance

• The Grand Concourse Apartments is a four-story, multi-unit residential building designed in the Mediterranean Revival style. The building is irregular in plan with a central, four-story mass flanked by a pair of projecting two-story wings. Construction is of concrete block with a rough textured stucco exterior. Significant exterior features include round-arched and pointed-arch openings, an hexagonal tower and a crenellated parapet with a blind arched beltcourse. Original fenestration has been replaced with jalousie windows. The building is located in a residential section of Miami Shores at the intersection of N.E. 4th Avenue and Grand Concourse.

The central four-story mass of the building is covered with a low clay barrel tile hip roof. This roof closely resembles the original which was replaced due to deterioration. The main entrance to the building is marked by a triple pointed arched opening. The arches are supported by octagonal masonry columns with molded masonry bands. The fourth story of the central mass is stepped slightly back from the lower three stories and is embelished with a pair of large cast masonry finials on the courtyard side of the building. An octagonal stair tower with pointed arched windows and a low barrel tile hip roof projects to the southwest of the four-story central block. The fourth story of the tower was originally open but has been enclosed as an apartment extension.

The south wing extends from the central mass at a forty-five degree angle, placing it parallel to N.E. 4th Avenue. This portion of the building is covered with a clay barrel tile hip roof. A pointed arch entry door at the center of the east facade provides access to the wing from the courtyard. A group of seven windows, separated by unfluted columns of Corinthian influence, fronts the second story of the east facade. A masonry balustrade is located beneath the windows. A central full-length window on the second floor has jalousie panes set in the original windows in the building.

The north wing of the building projects at a ninety degree angle from the central mass, placing it perpendicular to Grand Concourse. The wing is covered by a flat tar and gravel roof with a crenellated parapet. A blind arched beltcourse is located immediately beneath the parapet. A stairway with masonry banisters leads from the courtyard to a round-arched doorway at the center of the first floor. A small wrought iron balcony is located above this doorway. A small utility tower extends above the center rear of the wing.

Two detached masonry vernacular garages constructed in 1926 and 1929 are located behind the building.